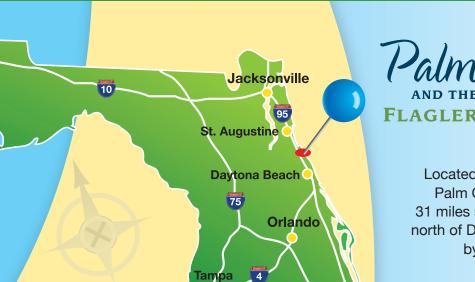

## **DISTANCE**

| Daytona       | 24 miles  |
|---------------|-----------|
| St. Augustine | 31 miles  |
| Jacksonville  | 63 miles  |
| Orlando       | 82 miles  |
| Ocala         | 91 miles  |
| Tampa         | 165 miles |
| Macon         | 304 miles |
| Atlanta       | 387 miles |
|               |           |

Palm Coast **FLAGLER BEACHES** 

Where We Are

Located on the northeast coast of Florida, Palm Coast and the Flagler Beaches is 31 miles south of St. Augustine and 24 miles north of Daytona Beach, bordered on the east by 19 miles of Atlantic Ocean.

### How To Get Here

Palm Coast and the Flagler Beaches is only 24 miles from Interstate 4 and is approximately equal distance between the Orlando and Jacksonville metropolitan areas. Interstate 95, Exit 284 at State Road 100 (Bunnell and Flagler Beach) is the closest exit to the beach from Maine to Miami -