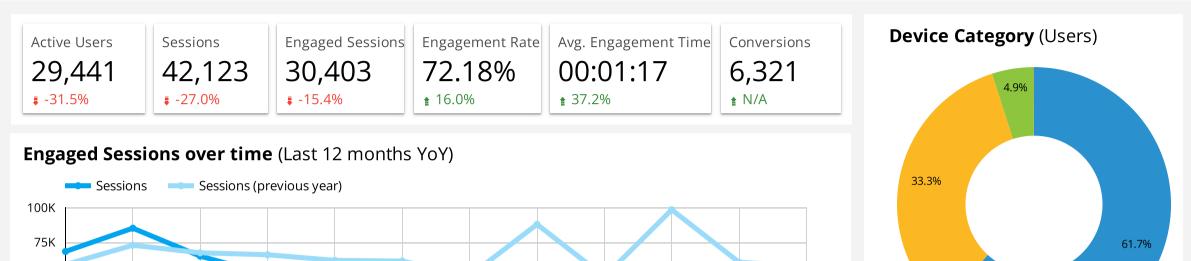

# **SEO EXECUTIVE SUMMARY**

For **overall traffic**, sessions numbered 42,123 in January, a 27% decrease year-over-year. This 15,600-session decrease can be mostly attributed to losses in the Display and Paid Search channels, which decreased by 5,800 and 3,800 sessions, respectively.

**Organic traffic** decreased 4%, with a total of 25,545 sessions. Engaged sessions again comprised 75% of organic traffic, meaning three-quarters of users either completed a conversion or clicked further into the site. The top organic landing pages by active users were webcams (2,343), the 25 Things to Do blog post (1,755) and Events (1,416). Organic conversions numbered 4,685 and accounted for 74% of all conversions completed on the website.