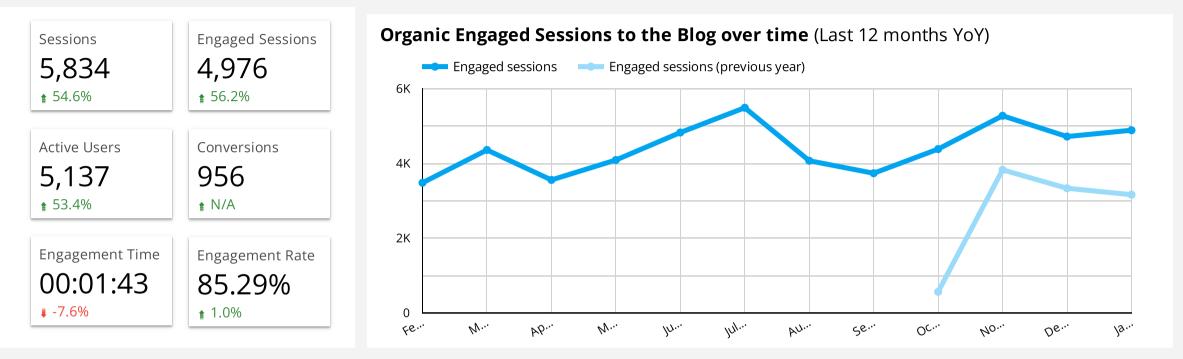

Blog posts as a whole drove 5,834 organic sessions, up 55% year-over-year. This growth can be partially attributed to these pages' success on SERP: All blog post pages drove 5,500 clicks (+59%) on 230,000 impressions (+50%). This indicates that specific content that is unique to the DMO is strong competitor on SERP.