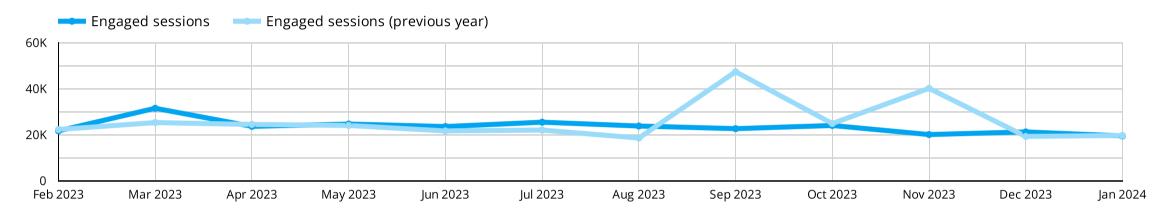

# ORGANIC TRAFFIC SUMMARY

#### Organic Engaged Sessions over time (Last 12 months YoY)