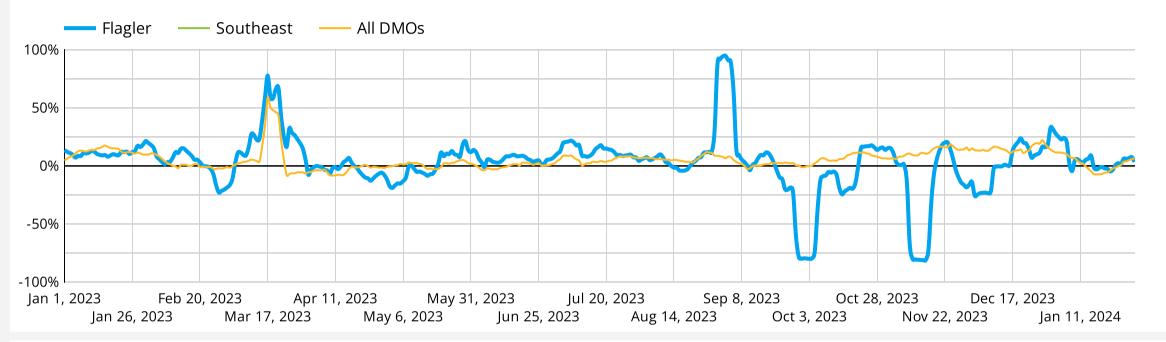

5             |
| Direct                        | 4,517          | 5,323            | 00:01:18             |
| Organic Social                | 3,534          | 2,861            | 00:00:36             |
| Referral                      | 1,951          | 1,887            | 00:01:39             |
| Display                       | 1,030          | 270              | 00:00:08             |
| Unassigned                    | 266            | 42               | 00:03:36             |
| Paid Search                   | 185            | 133              | 00:00:38             |
| Paid Other                    | 1              | 2                | 00:02:44             |

Aug 2023 Sep 2023 Oct 2023 Nov 2023 Dec 2023 Jan 2024

## INDUSTRY COMPARISON

•

Organic Search Sessions (Self, Region, All DMOs)



#### Website performances versus DMO averages?

| Pages per Session |          |        | Engagement Time per Session |                |          | Engagement Rate |         |                |          |        |        |
|-------------------|----------|--------|-----------------------------|----------------|----------|-----------------|---------|----------------|----------|--------|--------|
| Channel           | Industry | Client | % Diff                      | Channel        | Industry | Client          | % Diff  | Channel        | Industry | Client | % Diff |
| organic search    | 2.48     | 2.01   | -18.8%                      | organic search | 00:01:13 | 00:00:59        | -18.24% | organic search | 70.75%   | 70.76% | 0.02%  |
| paid search       | 2.64     | 1.67   | -36.92%