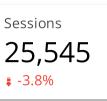

**Organic traffic** decreased 4%, with a total of 25,545 sessions. Engaged sessions again comprised 75% of organic traffic, meaning three-quarters of users either completed a conversion or clicked further into the site. The top organic landing pages by active users were webcams (2,343), the 25 Things to Do blog post (1,755) and Events (1,416). Organic conversions numbered 4,685 and accounted for 74% of all conversions completed on the website.