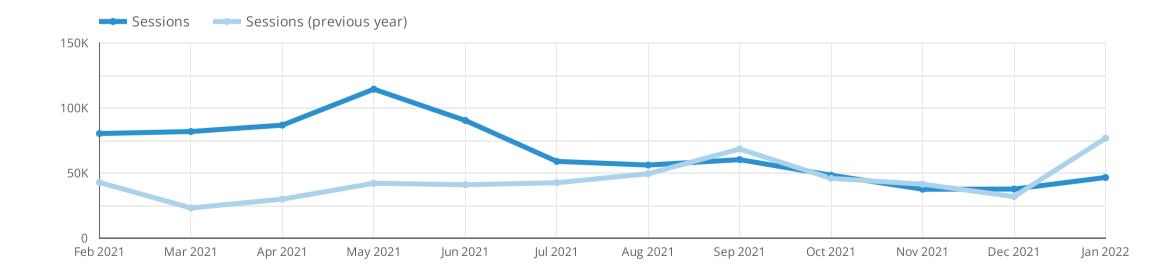

#### How are users from all sources trending over time?

by Sessions Year over Year

#### **Overall Site Performance**

Overall sessions declined by 39% (-30,200 sessions) compared to last year. The decline could primarily be attributed to Social (-92%; -38,864 sessions). Notably, there was a drop in Display (-100%; -3,343 sessions); however, it appears there were 7,516 display sessions that filtered into the "Other" channel instead.

**Analysis:** Overall sessions declined by 39% (-30,200 sessions) compared to last year. The decline could primarily be attributed to Social (-92%; -38,864 sessions). Notably, there was a drop in Display (-100%; -3,343 sessions); however, it appears there were 7,516 display sessions that filtered into the "Other" channel instead.