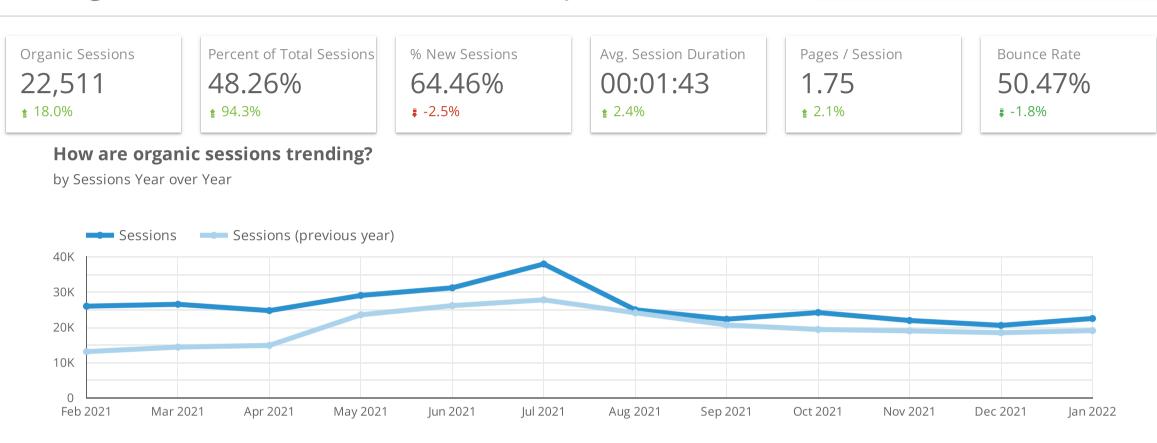

#### **Organic Traffic Performance**

Organic sessions were up 18% YoY (+3,400 sessions). Content that contributed to growth included the Homepage (+128%; +642 sessions), Events (+73%; +498 sessions), and Webcams (+26%; +1,291 sessions). While the 25 Things to Do When You Visit blog post was the 2nd most popular landing page, however it attracted fewer sessions this year. We've reviewed the page and shared thoughts in the recommendations section of the report.

**Analysis:** Organic sessions were up 18% YoY (+3,400 sessions). Content that contributed to growth included the Homepage (+128%; +642 sessions), Events (+73%; +498 sessions), and Webcams (+26%; +1,291 sessions). While the 25 Things to Do When You Visit blog post was the 2nd most popular landing page, however it attracted fewer sessions this year. We've reviewed the page and shared thoughts in the recommendations section of the report.