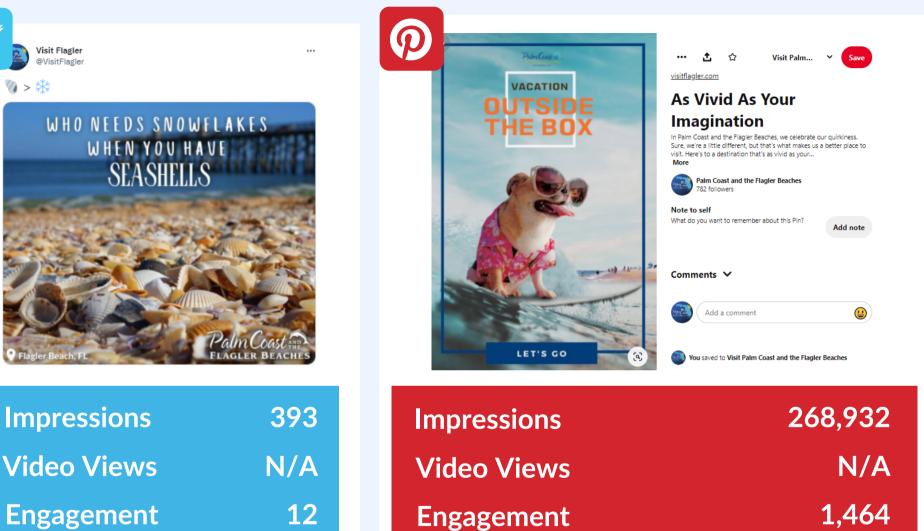

## **TOP PERFORMING CONTENT**

#### January 2022

 $\square$ 

Palm Coast and the Flagler Beaches

Sorry, not sorry. 🔘 🕿 🥶 🌴 #VisitFlagler #LoveFL

| Reach       | 83,499 |
|-------------|--------|
| Video Views | N/A    |
| Engagement  | 6,242  |