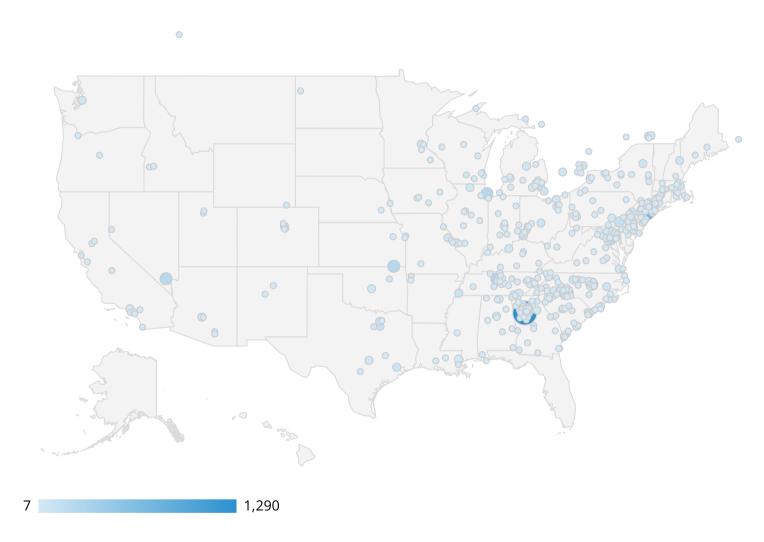

#### What cities in Florida are users coming from?

by City, Sessions, and % Change Year over Year

| City                | Sessions 🔹 | % Δ      |
|---------------------|------------|----------|
| Palm Coast          | 8,078      | 11.0% 🛔  |
| Orlando             | 3,963      | -12.3% 🖡 |
| Daytona Beach       | 1,912      | 490.1% 🛔 |
| Jacksonville        | 1,360      | -29.0% 🖡 |
| Miami               | 562        | -74.9% 🖡 |
| Ormond Beach        | 417        | -35.3% 🖡 |
| Tampa               | 364        | -43.7% 🖡 |
| St. Augustine       | 363        | -5.7% 🖡  |
| Gainesville         | 336        | 60.0% 🕯  |
| Ocala               | 233        | -4.5% 🖡  |
| Tallahassee         | 222        | 111.4% 🕯 |
| Fort Lauderdale     | 192        | 170.4% 🕯 |
| Port Orange         | 181        | -54.4% 🖡 |
| St. Augustine Beach | 166        | 5.1% 🛔   |
| Keystone Heights    | 143        | -        |
| Bunnell             | 126        | 600.0% 🛔 |
| Palatka             | 115        | -19.6% 🖡 |

#### What cities outside of Florida users from?

by City, Sessions, and % Change Year over Year

| City         | Sessions 🔹 |
|--------------|------------|
| Atlanta      | 1,290      |
| New York     | 732        |
| Charlotte    | 381        |
| Nashville    | 296        |
| Washington   | 255        |
| Chicago      | 249        |
| Coffeyville  | 248        |
| Raleigh      | 237        |
| Las Vegas    | 233        |
| Philadelphia | 148        |
| Lancaster    | 138        |
| Dallas       | 131        |
| Greenville   | 114        |
| Columbus     | 114        |
| Cleveland    | 110        |
| Ashburn      | 106        |
| Boston       | 98         |
| Pittsburgh   | 88         |