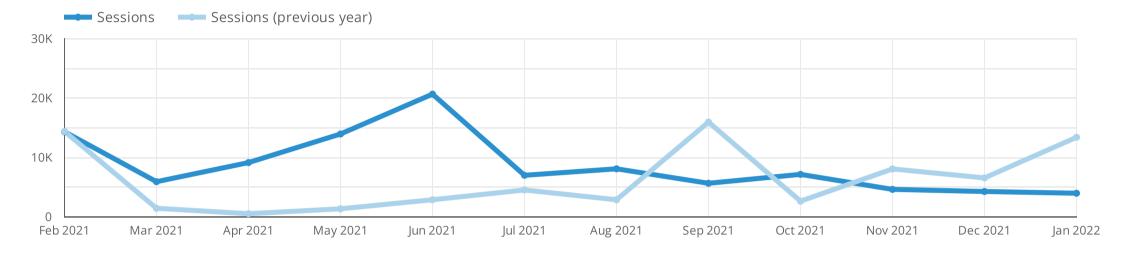

#### How is my total traffic performing over time?

by Sessions, Users, Bounce Rate, Pageviews, Pages per Sessions, and Avg. Session Duration

| Month     | Sessions | % Δ      | Users  | Bounce Rate | Pageviews | Pages / Session | Avg. Session D |
|-----------|----------|----------|--------|-------------|-----------|-----------------|----------------|
| January   | 46,642   | -39.3% 🖡 | 34,271 | 59.56%      | 75,548    | 1.62            | 00:01:22       |
| December  | 37,764   | 18.1% 🛔  | 26,876 | 58.8%       | 61,179    | 1.62            | 00:01:20       |
| November  | 37,641   | -9.4% 🖡  | 25,394 | 55.45%      | 61,311    | 1.63            | 00:01:27       |
| October   | 48,428   | 5.3% 🛔   | 36,804 | 63.09%      | 75,595    | 1.56            | 00:01:17       |
| September | 60,390   | -11.9% 🖡 | 45,974 | 67.27%      | 90,253    | 1.49            | 00:01:08       |
| August    | 56,224   | 13.4% 🕯  | 41,286 | 62.54%      | 86,965    | 1.55            | 00:01:17       |

#### How are users from all sources trending over time?

by Sessions Year over Year