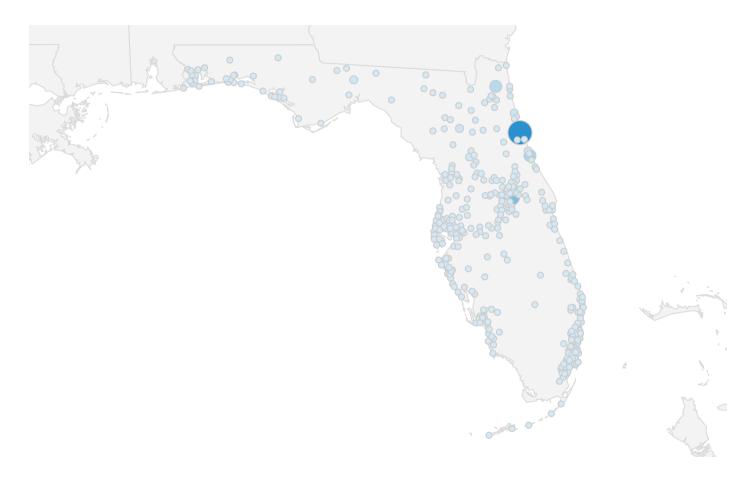

#### What cities in Florida are users coming from?

by City, Sessions, and % Change Year over Year

| City                | Sessions 🔹 | % Δ      |
|---------------------|------------|----------|
| Palm Coast          | 8,078      | 11.0% 🛔  |
| Orlando             | 3,963      | -12.3% 🖡 |
| Daytona Beach       | 1,912      | 490.1% 🛔 |
| Jacksonville        | 1,360      | -29.0% 🖡 |
| Miami               | 562        | -74.9% 🖡 |
| Ormond Beach        | 417        | -35.3% 🖡 |
| Tampa               | 364        | -43.7% 🖡 |
| St. Augustine       | 363        | -5.7% 🖡  |
| Gainesville         | 336        | 60.0% 🕯  |
| Ocala               | 233        | -4.5% 🖡  |
| Tallahassee         | 222        | 111.4% 🕯 |
| Fort Lauderdale     | 192        | 170.4% 🕯 |
| Port Orange         | 181        | -54.4% 🖡 |
| St. Augustine Beach | 166        | 5.1% 🛔   |
| Keystone Heights    | 143        | -        |
| Bunnell             | 126        | 600.0% 🛔 |
| Palatka             | 115        | -19.6% 🖡 |