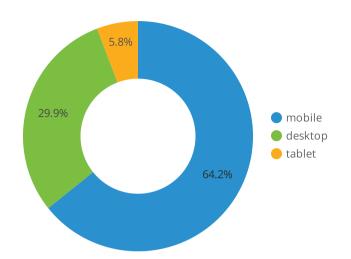

#### What devices are users on my site using?

by Device Category, Sessions, Bounce Rate, Pages per Session, and Avg. Session Duration

| Device Category | Sessions 🔹 | % Δ      | Bounce Rate | Pages / Session | Avg. Session D |
|-----------------|------------|----------|-------------|-----------------|----------------|
| Mobile          | 29,964     | -49.1% 🖡 | 65.62%      | 1.48            | 00:01:05       |
| 💻 Desktop       | 13,969     | 7.7% 🛔   | 46.52%      | 1.92            | 00:02:00       |
| Tablet          | 2,709      | -45.9% 🖡 | 59.91%      | 1.65            | 00:01:24       |
| Grand total     | 46,642     | -39.3% 🖡 | 59.56%      | 1.62            | 00:01:22       |