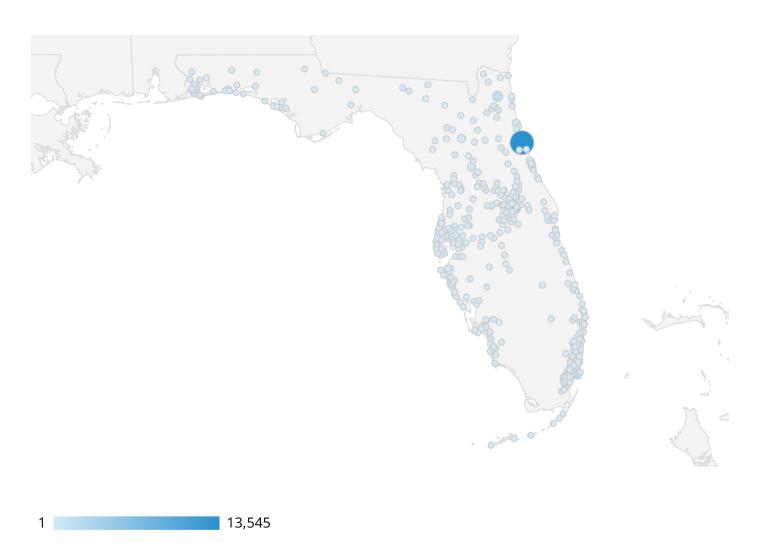

### What cities in Florida are users coming from?

by City, Sessions, and % Change Year over Year

| City                | Sessions 🕶 | % Δ      |
|---------------------|------------|----------|
| Palm Coast          | 13,545     | 5.2% 🛊   |
| Orlando             | 5,468      | -30.2% 🖡 |
| Miami               | 2,061      | -61.5% 🖡 |
| Jacksonville        | 1,688      | -33.3% 🖡 |
| Daytona Beach       | 1,079      | 140.8% 🛊 |
| Ormond Beach        | 475        | -45.9% 🖡 |
| Tampa               | 441        | -69.1% 🖡 |
| Gainesville         | 379        | -29.0% 🖡 |
| St. Augustine       | 350        | -28.7% 🖡 |
| Ocala               | 348        | -45.8% 🖡 |
| DeLand              | 272        | 21.4% 🛊  |
| Port Orange         | 255        | -43.2% 🖡 |
| Bunnell             | 195        | 68.1% 🛊  |
| Flagler Beach       | 193        | 93.0% 🛊  |
| Altamonte Springs   | 167        | -31.6% 🖡 |
| St. Augustine Beach | 163        | -4.1% •  |
| Tallahassee         | 126        | -54.0% 🖡 |

**Analysis:** The notable decreases in sessions from Orlando and Tampa were most prominent in visits to the visitors guide page. Daytona Beach again experienced significant growth, along with nearby Bunnell, Deland and Flagler Beach, which were the only in-state cities that experienced increased traffic year-over-year.