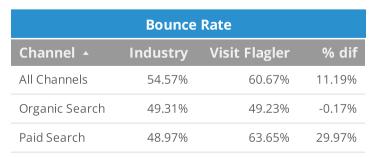

#### How does my website perform compared to the DMO averages?

by Pages per Session, Avg. Session Duration, and Bounce Rate for All Traffic, Organic Search and Paid Search

| Pages per Sessions |          |               |         |  |
|--------------------|----------|---------------|---------|--|
| Channel 🚣          | Industry | Visit Flagler | % dif   |  |
| All Channels       | 1.97     | 1.55          | -21.37% |  |
| Organic Search     | 2.11     | 1.7           | -19.11% |  |
| Paid Search        | 2.24     | 1.9           | -15.25% |  |

| Session D | uration              |                                                   |
|-----------|----------------------|---------------------------------------------------|
| Industry  | Visit Flagler        | % dif                                             |
| 00:01:49  | 00:01:14             | -31.94%                                           |
| 00:02:12  | 00:01:42             | -22.67%                                           |
| 00:01:51  | 00:01:14             | -32.8%                                            |
|           | 00:01:49<br>00:02:12 | 00:01:49     00:01:14       00:02:12     00:01:42 |