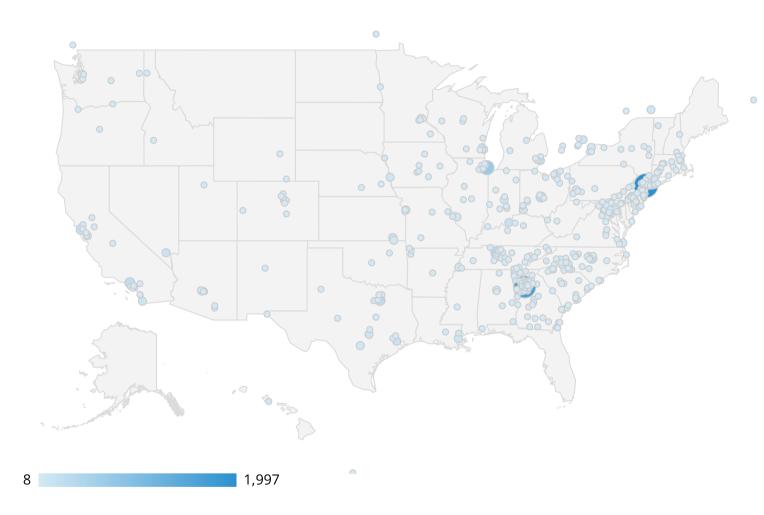

### What cities in Florida are users coming from?

by City, Sessions, and % Change Year over Year

| City                | Sessions 🕶 | % Δ      |
|---------------------|------------|----------|
| Palm Coast          | 13,545     | 5.2% 🛊   |
| Orlando             | 5,468      | -30.2% 🖡 |
| Miami               | 2,061      | -61.5% 🖡 |
| Jacksonville        | 1,688      | -33.3% 🖡 |
| Daytona Beach       | 1,079      | 140.8% 🛊 |
| Ormond Beach        | 475        | -45.9% 🖡 |
| Tampa               | 441        | -69.1% 🖡 |
| Gainesville         | 379        | -29.0% 🖡 |
| St. Augustine       | 350        | -28.7% 🖡 |
| Ocala               | 348        | -45.8% 🖡 |
| DeLand              | 272        | 21.4% 🛊  |
| Port Orange         | 255        | -43.2% 🖡 |
| Bunnell             | 195        | 68.1% 🛊  |
| Flagler Beach       | 193        | 93.0% 🛊  |
| Altamonte Springs   | 167        | -31.6% 🖡 |
| St. Augustine Beach | 163        | -4.1% •  |
| Tallahassee         | 126        | -54.0% 🖡 |

**Analysis:** The notable decreases in sessions from Orlando and Tampa were most prominent in visits to the visitors guide page. Daytona Beach again experienced significant growth, along with nearby Bunnell, Deland and Flagler Beach, which were the only in-state cities that experienced increased traffic year-over-year.

#### What cities outside of Florida users from?

by City, Sessions, and % Change Year over Year

| City          | Sessions • | % Δ      |
|---------------|------------|----------|
| New York      | 1,997      | 78.0% 🛊  |
| Atlanta       | 1,629      | -54.1% 🖡 |
| Chicago       | 695        | 16.4% 🛊  |
| Charlotte     | 452        | -64.7% 🖡 |
| Nashville     | 398        | -27.1% 🖡 |
| Columbus      | 348        | -16.1% 🖡 |
| Philadelphia  | 318        | -74.8% 🖡 |
| Dallas        | 281        | -83.9% 🖡 |
| Ashburn       | 277        | 225.9% 🛊 |
| Los Angeles   | 261        | -9.7% 🖡  |
| Raleigh       | 258        | -3.0% 🖡  |
| Washington    | 204        | -46.3% • |
| San Francisco | 203        | 136.0% 🛊 |
| Louisville    | 174        | 33.8% 🛊  |
| Detroit       | 163        | 49.5% 🛊  |
| Houston       | 150        | -65.9% 🖡 |
| Las Vegas     | 138        | -27.4% 🖡 |
| Cleveland     | 137        | -37.7% 🖡 |

**Analysis:** Out-of-state sessions were concentrated on the East Coast, indicating an interest based on proximity. Sessions from New York, San Francisco and Detroit experienced notable growth and were concentrated on the webcam page (50/203 in San Francisco; 440/1,997 in New York; 81/163 in Detroit).