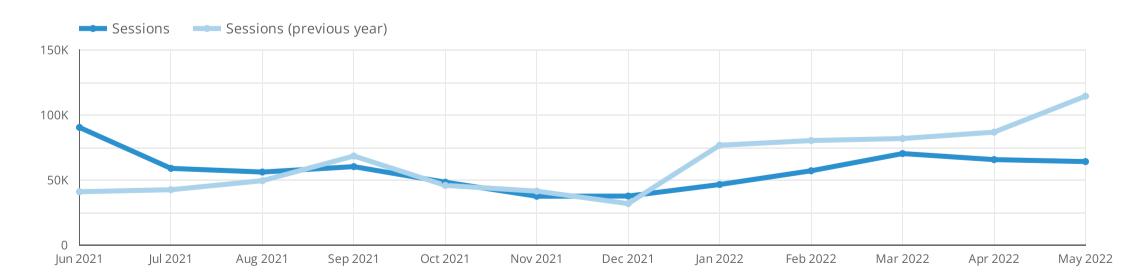

### How are users from all sources trending over time?

by Sessions Year over Year

Overall traffic experienced a 44% decrease year-over-year, with a 96% decrease in Social and a 100% decrease in Display contributing to that. Average session duration, however, has remained steady at about 1:20, and sessions have continued to gradually increase in the first part of the year.

**Analysis:** Organic search experienced a 13% increase, about 3,700 more sessions, year-over-year. The decrease in Paid Search and Social made up less than 10% of all traffic. Organic search brought in half of all sessions.