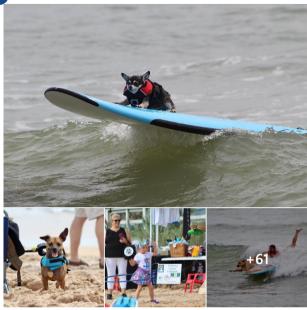

Notably, non-beach cam organic traffic increased 9%, garnering 22,600 sessions in May, and three events pages, including Hang 8 Dog Surfing with 900 sessions, were among the top 10 organic landing pages. This indicates users are actively looking for and finding events unique to the destination.

Three events listings made it into the top 10 landing pages:

- Hang 8 Dog Surfing, 900 sessions
- Blueberry fest, 600 sessions
- Memorial Day Ceremony, 500 sessions