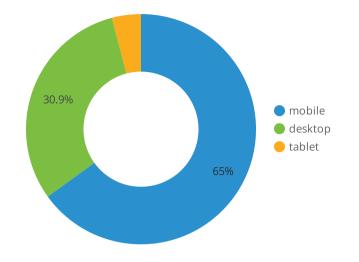

### What devices are users on my site using?

by Device Category, Sessions, Bounce Rate, Pages per Session, and Avg. Session Duration

| Device Category | Sessions • | % Δ      | Bounce Rate | Pages / Session | Avg. Session D |
|-----------------|------------|----------|-------------|-----------------|----------------|
| Mobile          | 41,791     | -54.9% 🖡 | 65.78%      | 1.48            | 00:01:14       |
| Desktop         | 19,838     | 24.2% 🛊  | 61.86%      | 1.75            | 00:01:31       |
| <b>T</b> ablet  | 2,630      | -55.2% 🖡 | 63.46%      | 1.85            | 00:02:05       |
| Grand total     | 64,259     | -43.9% • | 64.48%      | 1.58            | 00:01:22       |

**Analysis:** Webcams held the top spot for both mobile and desktop users, and the top three landing pages for both mobile and desktop users experienced increases. The Free Things to Do blog post was one of the top landing pages for out-of-state users, and the Events page experienced increases on both mobile and desktop.