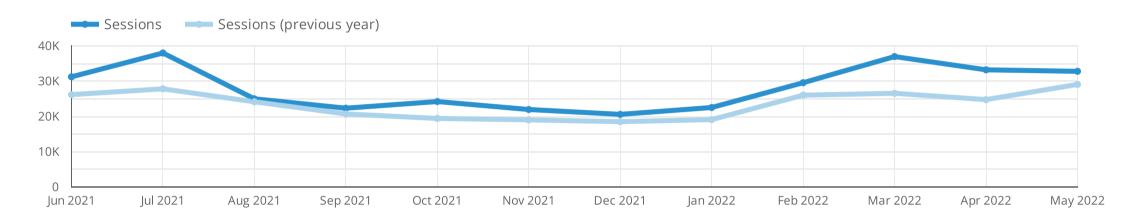

### How are organic sessions trending?

by Sessions Year over Year

**Analysis:** Organic sessions were up 13% year-over-year, from 29,000 in 2021 to 32,800 in 2022, and accounted for half of all sessions. Most organic sessions (about 10,000) went to the beach cam. Non-webcam organic traffic increased 9% year-over-year to 22,600 sessions.