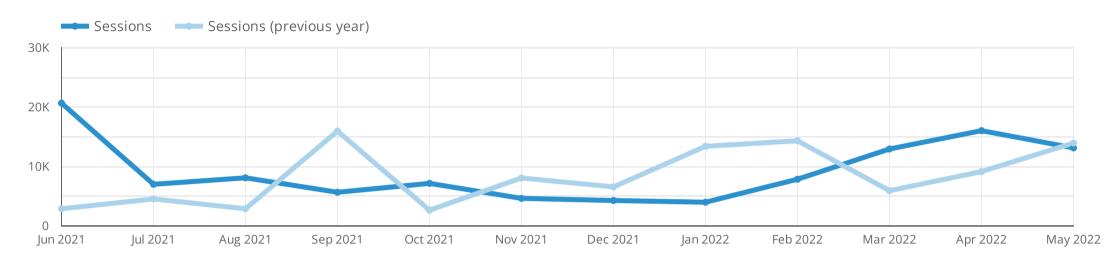

### How are users from all sources trending over time?

by Sessions Year over Year

Overall traffic experienced a 44% decrease year-over-year, with a 96% decrease in Social and a 100% decrease in Display contributing to that. Average session duration, however, has remained steady at about 1:20, and sessions have continued to gradually increase in the first part of the year.