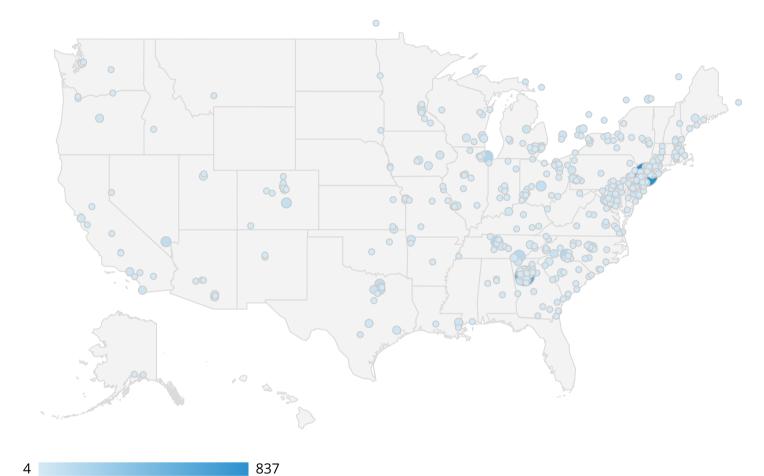

#### What cities outside of Florida users from?

by City, Sessions, and % Change Year over Year

| City             | Sessions 🔻 |
|------------------|------------|
| New York         | 837        |
| Atlanta          | 554        |
| Chicago          | 193        |
| Cleveland        | 191        |
| Charlotte        | 175        |
| Washington       | 170        |
| Nashville        | 169        |
| Philadelphia     | 130        |
| Las Vegas        | 118        |
| Dallas           | 109        |
| Columbus         | 107        |
| Raleigh          | 105        |
| Frisco           | 104        |
| Ashburn          | 100        |
| Colorado Springs | 88         |
| Newnan           | 68         |
| Pittsburgh       | 68         |
| Elizabeth        | 65         |
|                  |            |