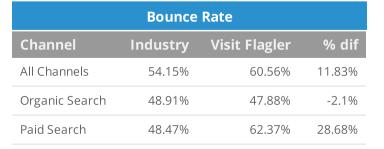

### How does my website perform compared to the DMO averages?

by Pages per Session, Avg. Session Duration, and Bounce Rate for All Traffic, Organic Search and Paid Search

| Pages per Sessions |          |               |         |  |  |
|--------------------|----------|---------------|---------|--|--|
| Channel 🚣          | Industry | Visit Flagler | % dif   |  |  |
| All Channels       | 1.99     | 1.54          | -22.72% |  |  |
| Organic Search     | 2.14     | 1.71          | -19.95% |  |  |
| Paid Search        | 2.28     | 1.93          | -15.48% |  |  |

| Session Duration |          |               |         |
|------------------|----------|---------------|---------|
| Channel          | Industry | Visit Flagler | % dif   |
| All Channels     | 00:01:50 | 00:01:12      | -34.42% |
| Organic Search   | 00:02:14 | 00:01:42      | -23.67% |
| Paid Search      | 00:01:53 | 00:01:17      | -31.57% |