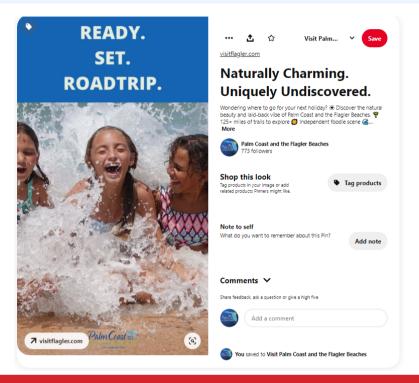

VISITFLAGLER.COM

5 Things We're Thankful for This Thanksgiving

Beautiful sunrises. Friendly locals. Yummy eats. There's...

Learn more

| Reach       | 10,465 |
|-------------|--------|
| Video Views | N/A    |
| Engagement  | 1,208  |

**Facebook** Followers

20,164





| Reach       | 2,484 |
|-------------|-------|
| Video Views | 1,304 |
| Engagement  | 262   |

**Instagram** Followers

5,756



# **TOP PERFORMING CONTENT**





A spectacular sunrise image captured by IG user @gatrmatt at River to Sea Preserve beach in Marineland. #SunriseSunday #VisitFlagler



8:00 AM - Nov 14, 2021 - CrowdRiff

| Impressions | 515 |
|-------------|-----|
| Video Views | N/A |
| Engagement  | 19  |

**Twitter** Followers

3,717







| Impressions | 551,823 |
|-------------|---------|
| Video Views | N/A     |
| Engagement  | 2,224   |

### **Pinterest** Followers

770



# **TOP PERFORMING CONTENT**





**Video Views** 

3,723

YouTube Subscribers

1,540

1 0.65%
From OCT



# **SEO EXECUTIVE SUMMARY**

### **Organic Traffic Performance**

Organic sessions were up 15% YoY (+2,900 sessions). Events accounted for 5 of the top 10 landing pages. The events category was also a top driver of growth. Sessions that entered on Event pages + details were up 69% (+2,000 sessions). Additionally, the Thanksgiving post was in the top landing pages and added nearly 500 sessions.

Other YoY organic highlights included: Referrals were up from listings +31% and from events +771%, avg. session duration was up 2%, and the bounce rate