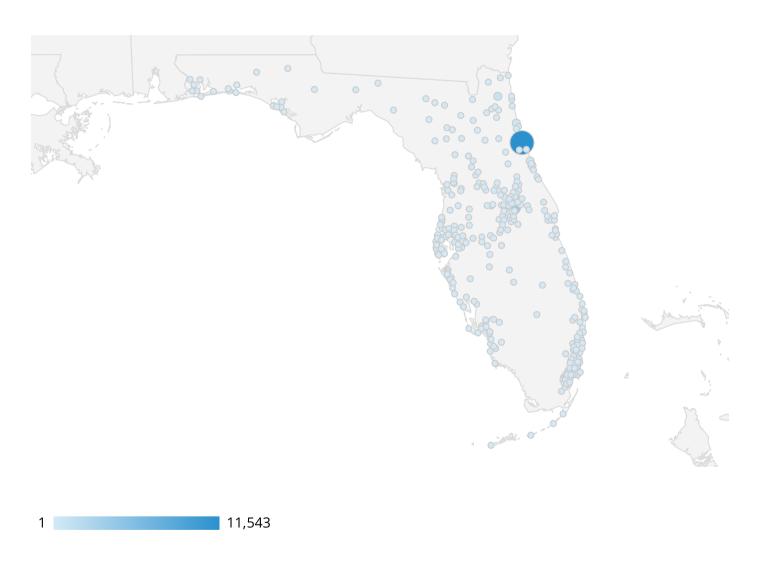

### What cities in Florida are users coming from?

by City, Sessions, and % Change Year over Year

| City                | Sessions 🕶 | % Δ      |
|---------------------|------------|----------|
| Palm Coast          | 11,543     | 48.9% 🛊  |
| Orlando             | 4,151      | 46.2% 🛊  |
| Jacksonville        | 847        | 26.4% 🛊  |
| Daytona Beach       | 583        | 132.3% 🛊 |
| Miami               | 550        | -36.8% 🖡 |
| St. Augustine       | 443        | 40.6% 🛊  |
| Ormond Beach        | 433        | 16.7% 🛊  |
| Bunnell             | 237        | 811.5% 🛊 |
| Tampa               | 193        | -11.9% 🖡 |
| Gainesville         | 190        | 5.6% 🛊   |
| Ocala               | 190        | 61.0% 🛊  |
| St. Augustine Beach | 181        | 56.0% 🛊  |
| Port Orange         | 154        | -11.0% 🖡 |
| Palatka             | 85         | 14.9% 🛊  |
| DeLand              | 80         | 17.6% 🛊  |
| Tallahassee         | 78         | 13.0% 🛊  |
| Lake City           | 78         | 387.5% 🛊 |

**Analysis:** Two cities saw particularly large percentage increases in sessions - Bunnell (+812%; +211 sessions) and Lake City (+388%; +62 sessions). The increase for both was in organic sessions.