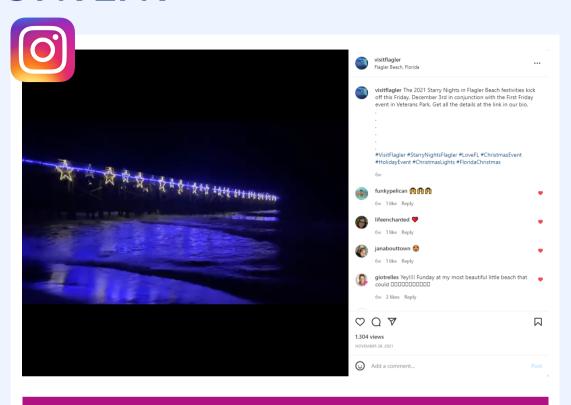

# **TOP PERFORMING CONTENT**

A spectacular sunrise image captured by IG user @gatrmatt at River to Sea Preserve beach in Marineland. #SunriseSunday #VisitFlagler

8:00 AM - Nov 14, 2021 - CrowdRiff

| Impressions | 515 |
|-------------|-----|
| Video Views | N/A |
| Engagement  | 19  |