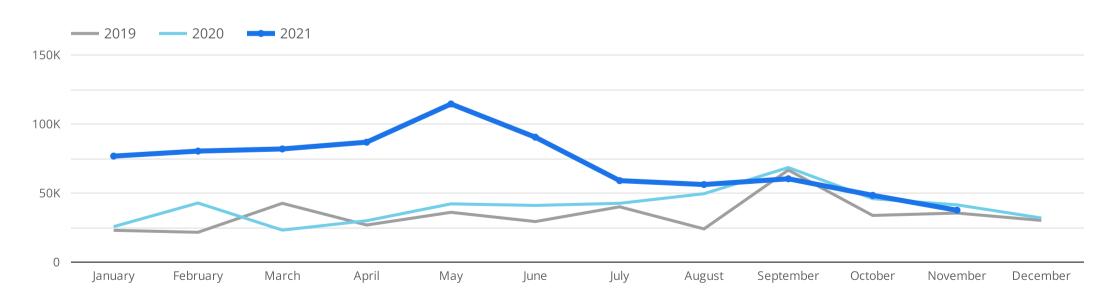

### How are users from all sources trending over time?

by Sessions Year over Year

**Analysis:** Last month, overall sessions dipped by 9% (-3,900 sessions) compared to last year. The loss could be primarily attributed to a decline in the Social channel which had about 12,600 fewer sessions from Pinterest. Gains in Organic Search, Referral, and Paid Search helped close the gap.

Compared to 2019, the site was up 6% (+2,100 sessions). Increases in Organic Search (+69%; +9,000 sessions) and Social (+217%; + 2,800 sessions) helped overcome declines in most other channels.