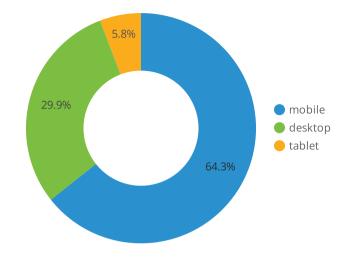

### What devices are users on my site using?

by Device Category, Sessions, Bounce Rate, Pages per Session, and Avg. Session Duration

| Device Category | Sessions * | % Δ      | Bounce Rate | Pages / Session | Avg. Session D |
|-----------------|------------|----------|-------------|-----------------|----------------|
| Mobile          | 24,212     | -18.5% 🖡 | 60.96%      | 1.5             | 00:01:10       |
| Desktop         | 11,245     | 14.4% 🛊  | 42.87%      | 1.91            | 00:02:03       |
| <b>■</b> Tablet | 2,184      | 8.5% 🛊   | 59.07%      | 1.63            | 00:01:34       |
| Grand total     | 37,641     | -9.4% 🖡  | 55.45%      | 1.63            | 00:01:27       |