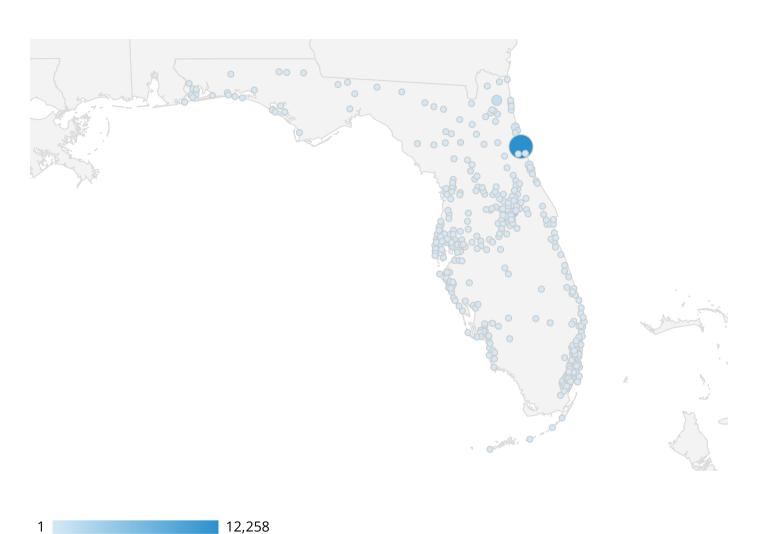

# Overall Traffic In-State Summary | Last Month

### What cities in Florida are users coming from?

by City, Sessions, and % Change Year over Year

| City                | Sessions 🕶 | % Δ      |
|---------------------|------------|----------|
| Palm Coast          | 12,258     | 54.4% 🛊  |
| Orlando             | 4,838      | 61.6% 🛊  |
| Miami               | 1,702      | 16.1% 🛊  |
| Jacksonville        | 1,338      | 34.2% 🛊  |
| Tampa               | 594        | 17.4% 🛊  |
| Ormond Beach        | 548        | 79.7% 🛊  |
| Hunters Creek       | 409        | 539.1% 🛊 |
| St. Augustine       | 399        | 32.1% 🛊  |
| Daytona Beach       | 384        | 33.8% 🛊  |
| Ocala               | 247        | 38.8% 🛊  |
| St. Augustine Beach | 225        | 158.6% 🛊 |
| Gainesville         | 194        | -30.2% 🖡 |
| Port Orange         | 189        | 9.9% 🛊   |
| Bunnell             | 141        | 354.8% 🛊 |
| Palatka             | 138        | 68.3% 🛊  |
| New Smyrna Beach    | 113        | 36.1% 🛊  |
| Tallahassee         | 109        | -6.8% •  |