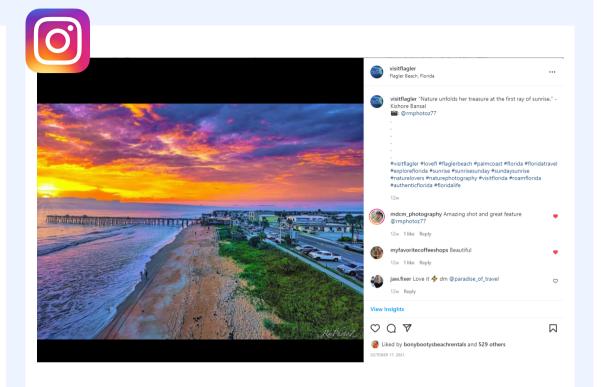

# **TOP PERFORMING CONTENT**

NORTH SOUTH
AIA
AIA

AIA

AIA

AIA

AIA

| Reach       | 22,224 |
|-------------|--------|
| Video Views | 22,0   |
| Engagement  | 1,471  |

**Facebook** Followers

20,053

| Reach       | 5,026 |
|-------------|-------|
| Video Views | N/A   |
| Engagement  | 558   |

**Instagram** Followers

5,701