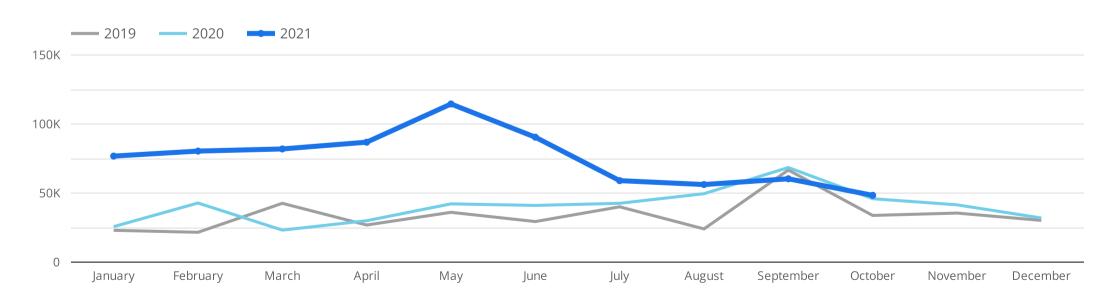

#### How is my total traffic performing over time?

by Sessions, Users, Bounce Rate, Pageviews, Pages per Sessions, and Avg. Session Duration

| Month     | Sessions | % Δ      | Users  | Bounce Rate | Pageviews | Pages / Session | Avg. Session D |
|-----------|----------|----------|--------|-------------|-----------|-----------------|----------------|
| October   | 48,428   | 5.3% 🛊   | 36,804 | 63.09%      | 75,595    | 1.56            | 00:01:17       |
| September | 60,390   | -11.9% 🖡 | 45,974 | 67.27%      | 90,253    | 1.49            | 00:01:08       |
| August    | 56,224   | 13.4% 🛊  | 41,286 | 62.54%      | 86,965    | 1.55            | 00:01:17       |
| July      | 59,049   | 38.5% 🛊  | 39,391 | 54.4%       | 102,208   | 1.73            | 00:01:44       |
| June      | 90,498   | 120.2% 🛊 | 71,003 | 66.2%       | 141,312   | 1.56            | 00:01:11       |
| May       | 114,544  | 171.1% 🛊 | 91,206 | 70.67%      | 168,284   | 1.47            | 00:00:53       |

#### How are users from all sources trending over time?

by Sessions Year over Year