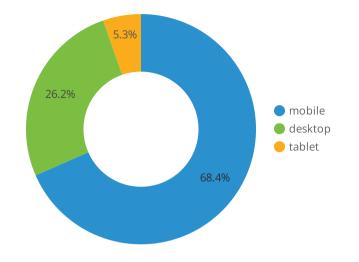

## Overall Traffic Device Breakdown | Last Month

#### What devices are users on my site using?

by Device Category, Sessions, Bounce Rate, Pages per Session, and Avg. Session Duration

| Device Category | Sessions • | % Δ      | Bounce Rate | Pages / Session | Avg. Session D |
|-----------------|------------|----------|-------------|-----------------|----------------|
| Mobile          | 33,133     | 13.2% 🛊  | 68.53%      | 1.46            | 00:01:03       |
| Desktop         | 12,707     | 3.8% 🛊   | 48.41%      | 1.84            | 00:01:54       |
| ■ Tablet        | 2,588      | -41.9% 🖡 | 65.49%      | 1.51            | 00:01:30       |
| Grand total     | 48,428     | 5.3% 🛊   | 63.09%      | 1.56            | 00:01:17       |