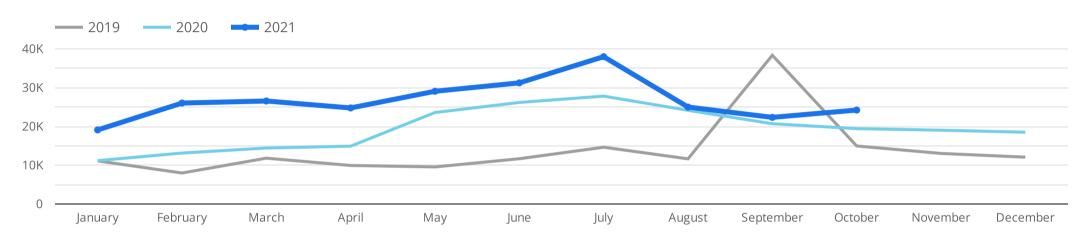

Gamble Rogers Memorial State Recreation | 2        |
| Flagler Surf Art and Stuff              | 1        |
| Mala Compra Greenway Trail              | 1        |
| River to Sea Preserve                   | 1        |
| Baliker Gallery                         | 1        |
| Flagler Beachfront Winery               | 1        |
| The Sea Turtle Hospital                 | 1        |
| Grand total                             | 17       |



### Organic Search Onsite Performance | Last Month

Organic Sessions

24,199

**1** 24.7%

Percent of Total Sessions

49.97%

**18.3%** 

% New Sessions

63.95%

**4.9%** 

Avg. Session Duration

00:01:39

**★** 6.6%

Pages / Session

1.73

**4.8%** 

Bounce Rate

52.05%

**1.7% 1.7%** 

#### How are organic sessions trending?

by Sessions Year over Year



#### What pages are organic search visitors landing on?

by Landing Page, Sessions, and Percent of Total Sessions Year over Year

| Landing Page                                       | Sessions * | % Δ      |
|----------------------------------------------------|------------|----------|
| /beaches/webcams/                                  | 5,795      | -8.2% 🖡  |
| /events/                                           | 1,910      | 57.7% 🛊  |
| /blog/post/25-things-to-do-when-you-visit-palm-coa | 1,236      | -21.2% 🖡 |
| /event/european-village-halloween-bash/19670/      | 1,217      | -        |
| /event/16-annual-creekside-music-&-arts-festival/1 | 1,168      | -        |
| 1                                                  | 895        | 100.7% 🛊 |
| /things-to-do/restaurants-bars/