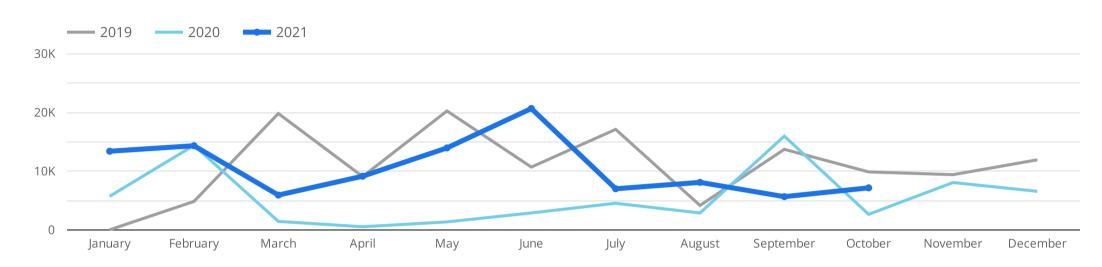

#### How are users from all sources trending over time?

by Sessions Year over Year