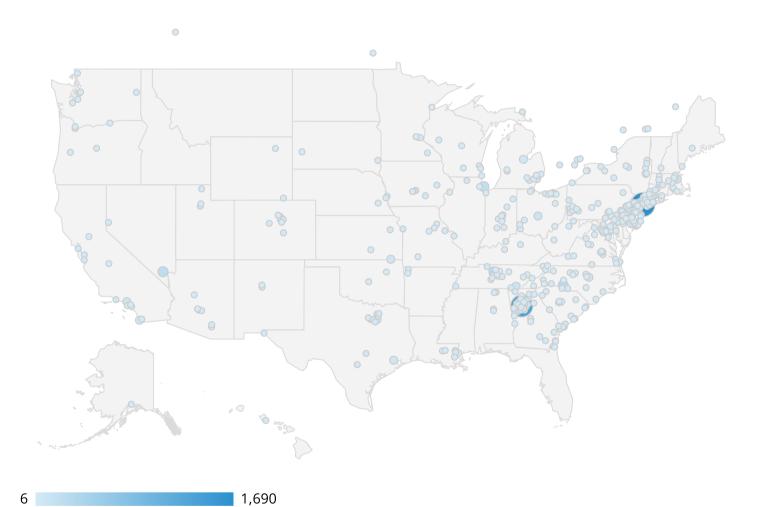

# Overall Traffic Out of State Summary | Last Month

#### What cities outside of Florida users from?

by City, Sessions, and % Change Year over Year

| New York  Atlanta  Philadelphia  Charlotte  Washington | 1,690<br>1,343<br>332<br>264<br>257 |
|--------------------------------------------------------|-------------------------------------|
| Philadelphia<br>Charlotte                              | 332<br>264<br>257                   |
| Charlotte                                              | 264<br>257                          |
|                                                        | 257                                 |
| Washington                                             |                                     |
|                                                        |                                     |
| Nashville                                              | 247                                 |
| Las Vegas                                              | 225                                 |
| Chicago                                                | 203                                 |
| Marietta                                               | 140                                 |
| Cleveland                                              | 127                                 |
| Columbus                                               | 125                                 |
| Pittsburgh                                             | 111                                 |
| Reston                                                 | 105                                 |
| Vineland                                               | 93                                  |
| Los Angeles                                            | 85                                  |
| Dallas                                                 | 85                                  |
| Ashburn                                                | 76                                  |
| Clifton                                                | 73                                  |