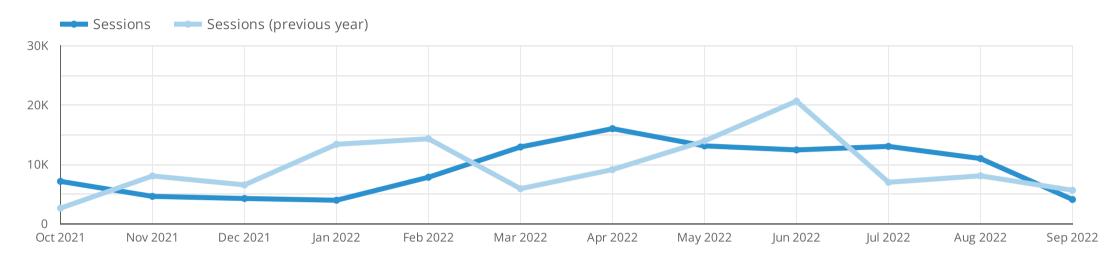

#### How is my total traffic performing over time?

by Sessions, Users, Bounce Rate, Pageviews, Pages per Sessions, and Avg. Session Duration

| Month     | Sessions | % Δ             | Users  | Bounce Rate | Pageviews | Pages / Session | Avg. Session D |
|-----------|----------|-----------------|--------|-------------|-----------|-----------------|----------------|
| September | 84,714   | 40.3%           | 50,345 | 57.46%      | 120,511   | 1.42            | 00:01:28       |
| August    | 48,843   | -13.1% 🖡        | 32,243 | 64.05%      | 76,775    | 1.57            | 00:01:30       |
| July      | 58,092   | -1.6% 🖡         | 39,702 | 62.22%      | 93,885    | 1.62            | 00:01:32       |
| June      | 57,244   | -36.7% •        | 39,361 | 59.82%      | 100,108   | 1.75            | 00:01:36       |
| May       | 64,259   | -43.9% 🖡        | 45,528 | 64.48%      | 101,285   | 1.58            | 00:01:22       |
| April     | 65,775   | -24.3% <b>₹</b> | 47,625 | 60.89%      | 104,743   | 1.59            | 00:01:25       |

#### How are users from all sources trending over time?

by Sessions Year over Year

**Analysis:** In September, the site received 84,700 sessions. That represents a 40% increase from last year and and a 27% increase from 2019. Traffic to the website spiked starting Sept. 27 when Hurricane Ian touched down, with most of those sessions going to the webcam. Sessions hit their highest Sept. 29 with 21,700.