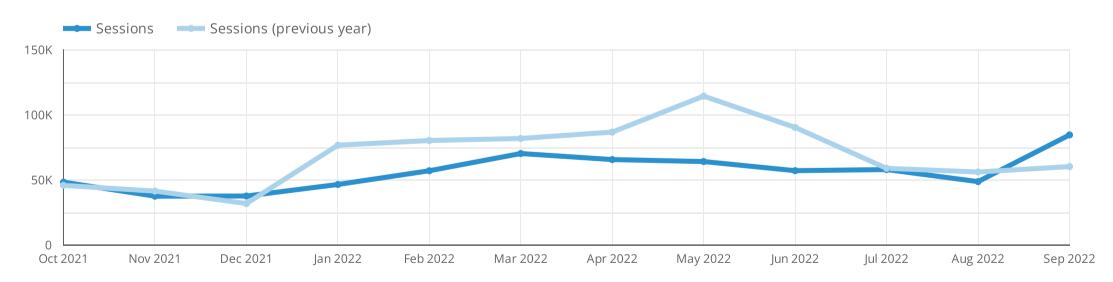

#### How are users from all sources trending over time?

by Sessions Year over Year

**Analysis:** In September, the site received 84,700 sessions. That represents a 40% increase from last year and and a 27% increase from 2019. Traffic to the website spiked starting Sept. 27 when Hurricane Ian touched down, with most of those sessions going to the webcam. Sessions hit their highest Sept. 29 with 21,700.

#### **Overall Traffic Performance**

In September, the site received 84,700 sessions, a 40% increase from last year and and a 27% increase from 2019. Traffic spiked starting Sept. 27 when Hurricane Ian touched down, with most of those sessions going to the webcam. Excluding the final days of the month when the storm hit, webcam traffic still significantly increased: From Sept. 1 through Sept. 25, sessions to the webcam increased 46% year-over-year.