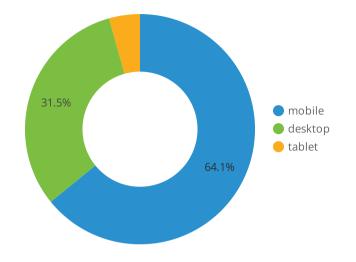

### Overall Traffic Device Breakdown | Last Month

#### What devices are users on my site using?

by Device Category, Sessions, Bounce Rate, Pages per Session, and Avg. Session Duration

| Device Category | Sessions * | % Δ      | Bounce Rate | Pages / Session | Avg. Session D |
|-----------------|------------|----------|-------------|-----------------|----------------|
| Mobile          | 54,317     | 22.4% 🛊  | 56.57%      | 1.37            | 00:01:23       |
| Desktop         | 26,706     | 106.6% 🛊 | 58.79%      | 1.53            | 00:01:37       |
| ■ Tablet        | 3,691      | 20.3% 🛊  | 60.96%      | 1.43            | 00:01:24       |
| Grand total     | 84,714     | 40.3%    | 57.46%      | 1.42            | 00:01:28       |