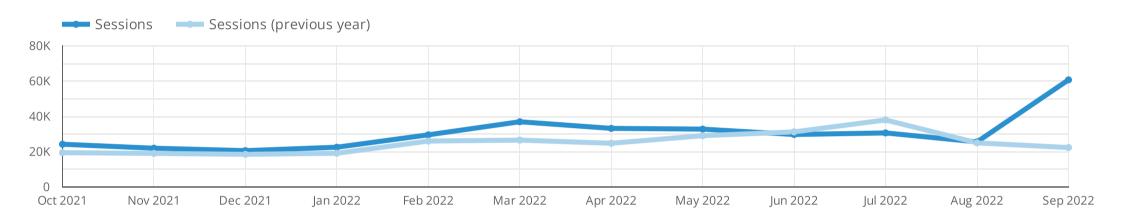

#### How are organic sessions trending?

by Sessions Year over Year

**Analysis:** Organic sessions numbered 60,700 this year, 22,300 in 2021 and 38,300 in 2019.

All of the top organic landing pages were related to events and things to do, specifically the Flagler County Pro Rodeo listing pages, which saw a combined 3,000 sessions.

The 25 Things to Do blog post continues to perform well this year, despite a year-over-year decrease in organic traffic.