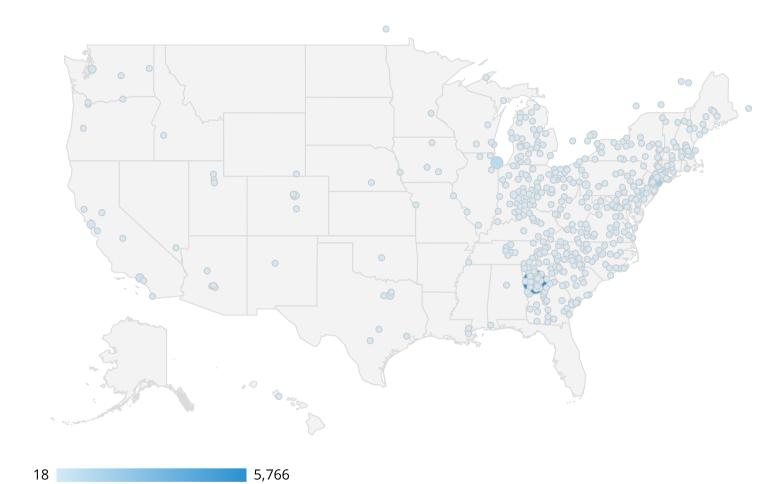

#### What cities outside of Florida are users from?

by City, Sessions, and % Change Year over Year

| City          | Sessions • | % Δ        |
|---------------|------------|------------|
| Atlanta       | 5,768      | 155.2% 🛊   |
| New York      | 1,905      | -32.1% 🖡   |
| Chicago       | 951        | 317.1% 🛊   |
| Ashburn       | 911        | 1,369.4% 🛊 |
| Philadelphia  | 480        | -7.0% 🖡    |
| Columbus      | 451        | 241.7% 🛊   |
| Charlotte     | 412        | 45.1% 🛊    |
| Los Angeles   | 386        | 260.7% 🛊   |
| Boston        | 363        | 252.4% 🛊   |
| Dallas        | 339        | 69.5% 🛊    |
| Nashville     | 338        | -11.1% 🖡   |
| Raleigh       | 211        | 167.1% 🛊   |
| Washington    | 209        | -31.7% 🖡   |
| Seattle       | 205        | 583.3% 🛊   |
| Pittsburgh    | 194        | 30.2% 🛊    |
| San Francisco | 179        | 77.2% 🛊    |
| Clinton       | 176        | 826.3% 🛊   |
| Denver        | 173        | 140.3% 🛊   |

**Analysis:** Out-of-state traffic experienced a 117% increase.