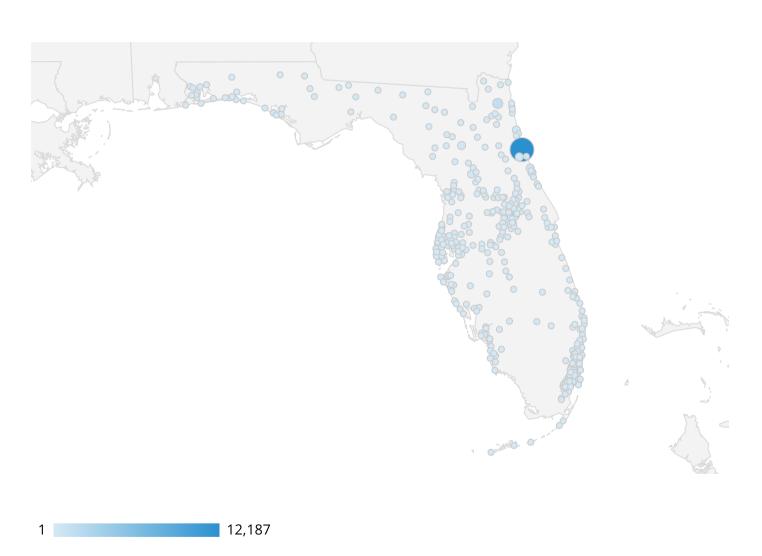

#### What cities in Florida are users coming from?

by City, Sessions, and % Change Year over Year

| City          | Sessions 🕶 | % Δ      |
|---------------|------------|----------|
| Palm Coast    | 12,187     | 16.5% 🛊  |
| Orlando       | 3,938      | -44.4% • |
| Miami         | 1,487      | -11.8% 🖡 |
| Jacksonville  | 1,321      | -40.0% 🖡 |
| Daytona Beach | 689        | 180.1% 🛊 |
| Ormond Beach  | 503        | 15.4% 🛊  |
| Ocala         | 386        | 17.3% 🛊  |
| St. Augustine | 380        | -4.8% •  |
| Bunnell       | 347        | 78.9% 🛊  |
| Gainesville   | 302        | 18.0% 🛊  |
| Tampa         | 218        | -78.4% 🖡 |
| Flagler Beach | 181        | 170.1% 🛊 |
| Port Orange   | 164        | -4.7% •  |
| Palatka       | 156        | 77.3% 🛊  |
| Tallahassee   | 143        | -5.3% 🖡  |
| DeLand        | 131        | 26.0% 🛊  |
| Melbourne     | 115        | 121.2% 🛊 |

**Analysis:** Overall, Google Analytics shows a 15% decrease for in-state traffic. The increases from users in Palm Coast, Daytona Beach and Flagler Beach were almost exclusively concentrated on the webcam.