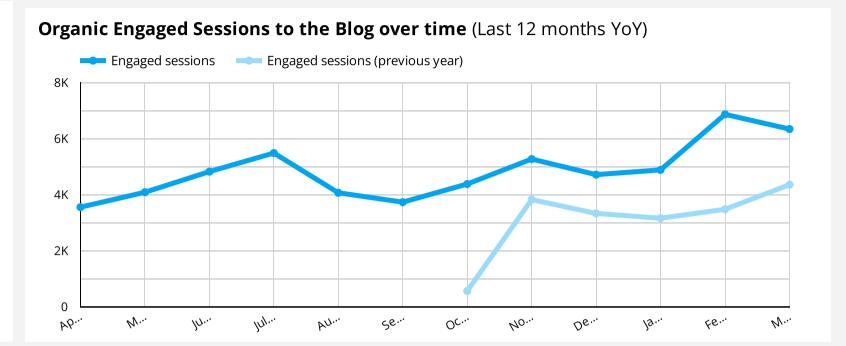

#### **Organic Engaged Sessions over time** (Last 12 months YoY)

# ORGANIC BLOG TRAFFIC

Engaged Sessions Sessions 7,721 6,448 **48.5% ±** 44.9% Active Users Conversions 6,692 1,175 **±** 42.1% ♠ N/A **Engagement Time** Engagement Rate 00:01:40 83.51% **₽** -8.6% **1 2.4%** 