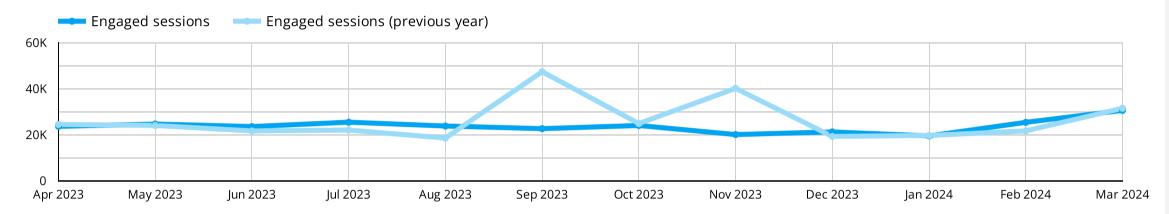

## ORGANIC TRAFFIC SUMMARY

Active users 27,894 **₽** -5.6%

Sessions 40,290 **₽** -8.0%

Engaged sessions 30,320 **-4.6%** 

Engagement rate 75.25% **★** 3.7%

**Engagement Time** 00:01:20 **1.2%** 

Conversions 7,804 N/A