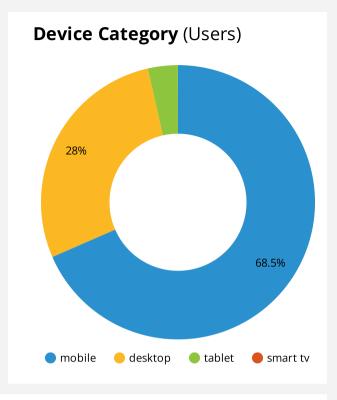

#### **By Channel**

25K

| Session default channel group | Active users 🕶 | Engaged sessions | Avg. Engagement Time |
|-------------------------------|----------------|------------------|----------------------|
| Organic Search                | 27,894         | 30,320           | 00:01:20             |
| Direct                        | 5,098          | 5,800            | 00:01:09             |
| Referral                      | 2,675          | 2,570            | 00:01:30             |
| Organic Social                | 1,307          | 1,145            | 00:00:41             |
| Unassigned                    | 233            | 97               | 00:01:04             |
| Paid Search                   | 133            | 89               | 00:00:52             |
| Display                       | 4              | 1                | 00:00:38             |
| Organic Video                 | 3              | 4                | 00:01:10             |