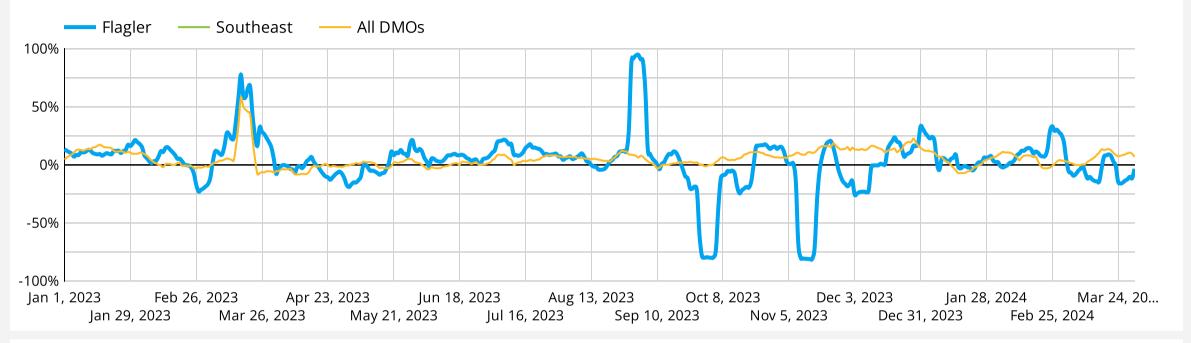

| 27,894         | 30,320           | 00:01:20             |
| Direct                        | 5,098          | 5,800            | 00:01:09             |
| Referral                      | 2,675          | 2,570            | 00:01:30             |
| Organic Social                | 1,307          | 1,145            | 00:00:41             |
| Unassigned                    | 233            | 97               | 00:01:04             |
| Paid Search                   | 133            | 89               | 00:00:52             |
| Display                       | 4              | 1                | 00:00:38             |
| Organic Video                 | 3              | 4                | 00:01:10             |

## INDUSTRY COMPARISON

#### **Organic Search Sessions** (Self, Region, All DMOs)



#### Website performances versus DMO averages?

| Pages per Session |          |        |         |  |  |
|-------------------|----------|--------|---------|--|--|
| Channel           | Industry | Client | % Diff  |  |  |
| organic search    | 2.5      | 1.98   | -20.72% |  |  |
| paid search       | 2.53     | 3.28   | 29.56%  |  |  |
| Grand total       | 2.06     | 1.96   | -4.83%  |  |  |

| Engagement Time per Session |          |          |         |  |  |
|-----------------------------|----------|----------|---------|--|--|
| Channel                     | Industry | Client   | % Diff  |  |  |
| organic search              | 00:01:08 | 00:00:57 | -15.01% |  |  |
| paid search                 | 00:00:55 | 00:01:22 | 49.64%  |  |  |
| Grand total                 | 00:00:45 | 00:00:55