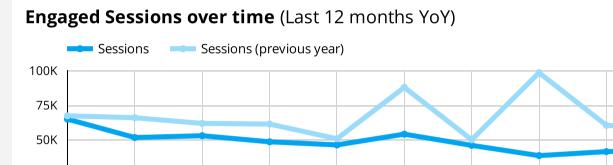

## ORGANIC TRAFFIC SUMMARY

Active users 27,894 **₽** -5.6%

Sessions 40,290 **₽** -8.0%

Engaged sessions 30,320 **-4.6%** 

Engagement rate 75.25% **★** 3.7%

**Engagement Time** 00:01:20 **1.2%** 

Conversions 7,804 N/A

#### **Organic Engaged Sessions over time** (Last 12 months YoY)