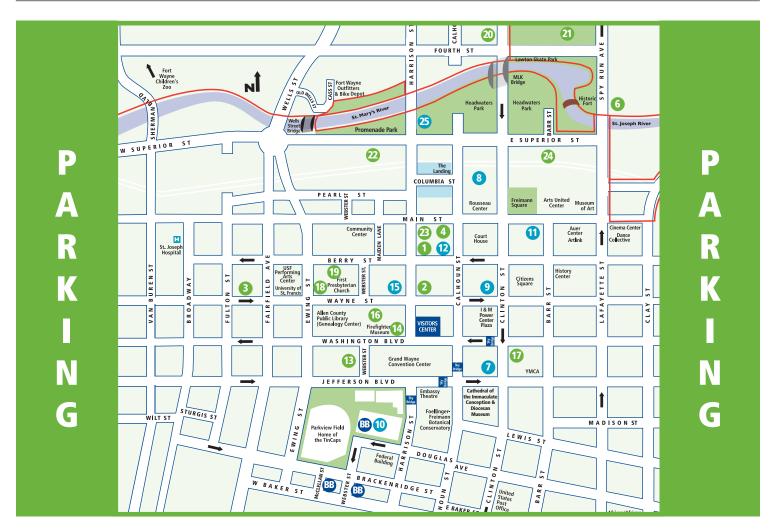

## VisitFortWayne.com/Parking

= Rivergreenway Trails

| Location                                       | 1/2 Hour                                                                                                                                                                                                                                                                                                                                                                                                                                                                                                                                                                                                                                                                                                                                                                                        | 1 Hour                                                                                                                                                                                                                                                                                                                                                                                                                                                                                                                                                                                                                                                                                                                                                                                                                                                                                                                                     | Ea. Addl. H                                                                                                                                                                                                                                                                                                                                                                                                                                                                                                                                                                                                                                                                                                                                                                                                                                                                                                                                                                                                                                                                                                                                                                                                                                                         | r. Daily Max                                                                                                                                                                                                                                                                                                                                                                                                                                                                                                                                                                                                                                                                                                                                                                                                                                                                                                                                                                                                                                                                                                                                                                                                                                                      | Hours                                                                                          |
|------------------------------------------------|-------------------------------------------------------------------------------------------------------------------------------------------------------------------------------------------------------------------------------------------------------------------------------------------------------------------------------------------------------------------------------------------------------------------------------------------------------------------------------------------------------------------------------------------------------------------------------------------------------------------------------------------------------------------------------------------------------------------------------------------------------------------------------------------------|--------------------------------------------------------------------------------------------------------------------------------------------------------------------------------------------------------------------------------------------------------------------------------------------------------------------------------------------------------------------------------------------------------------------------------------------------------------------------------------------------------------------------------------------------------------------------------------------------------------------------------------------------------------------------------------------------------------------------------------------------------------------------------------------------------------------------------------------------------------------------------------------------------------------------------------------|---------------------------------------------------------------------------------------------------------------------------------------------------------------------------------------------------------------------------------------------------------------------------------------------------------------------------------------------------------------------------------------------------------------------------------------------------------------------------------------------------------------------------------------------------------------------------------------------------------------------------------------------------------------------------------------------------------------------------------------------------------------------------------------------------------------------------------------------------------------------------------------------------------------------------------------------------------------------------------------------------------------------------------------------------------------------------------------------------------------------------------------------------------------------------------------------------------------------------------------------------------------------|-------------------------------------------------------------------------------------------------------------------------------------------------------------------------------------------------------------------------------------------------------------------------------------------------------------------------------------------------------------------------------------------------------------------------------------------------------------------------------------------------------------------------------------------------------------------------------------------------------------------------------------------------------------------------------------------------------------------------------------------------------------------------------------------------------------------------------------------------------------------------------------------------------------------------------------------------------------------------------------------------------------------------------------------------------------------------------------------------------------------------------------------------------------------------------------------------------------------------------------------------------------------|------------------------------------------------------------------------------------------------|
| 120 W. Berry St PNC Bank                       | \$1.00                                                                                                                                                                                                                                                                                                                                                                                                                                                                                                                                                                                                                                                                                                                                                                                          | \$2.00                                                                                                                                                                                                                                                                                                                                                                                                                                                                                                                                                                                                                                                                                                                                                                                                                                                                                                                                     | \$1.00                                                                                                                                                                                                                                                                                                                                                                                                                                                                                                                                                                                                                                                                                                                                                                                                                                                                                                                                                                                                                                                                                                                                                                                                                                                              | \$8.00 / \$2.00 weekends / \$5.00 events                                                                                                                                                                                                                                                                                                                                                                                                                                                                                                                                                                                                                                                                                                                                                                                                                                                                                                                                                                                                                                                                                                                                                                                                                          | Mon Fri. 7:30 am - 6:30 pm                                                                     |
| 132 W. Wayne St.                               | \$1.00                                                                                                                                                                                                                                                                                                                                                                                                                                                                                                                                                                                                                                                                                                                                                                                          | \$2.00                                                                                                                                                                                                                                                                                                                                                                                                                                                                                                                                                                                                                                                                                                                                                                                                                                                                                                                                     | \$1.00                                                                                                                                                                                                                                                                                                                                                                                                                                                                                                                                                                                                                                                                                                                                                                                                                                                                                                                                                                                                                                                                                                                                                                                                                                                              | \$8.00 / \$2.00 weekends / \$5.00 events                                                                                                                                                                                                                                                                                                                                                                                                                                                                                                                                                                                                                                                                                                                                                                                                                                                                                                                                                                                                                                                                                                                                                                                                                          | Mon Fri. 7 am - 5:30 pm                                                                        |
| 520 W. Wayne St Trinity English Lutheran       |                                                                                                                                                                                                                                                                                                                                                                                                                                                                                                                                                                                                                                                                                                                                                                                                 |                                                                                                                                                                                                                                                                                                                                                                                                                                                                                                                                                                                                                                                                                                                                                                                                                                                                                                                                            |                                                                                                                                                                                                                                                                                                                                                                                                                                                                                                                                                                                                                                                                                                                                                                                                                                                                                                                                                                                                                                                                                                                                                                                                                                                                     | \$4.00 / \$5.00 events                                                                                                                                                                                                                                                                                                                                                                                                                                                                                                                                                                                                                                                                                                                                                                                                                                                                                                                                                                                                                                                                                                                                                                                                                                            | Drop Box                                                                                       |
| 720 S. Calhoun St PNC Bank                     | \$1.00                                                                                                                                                                                                                                                                                                                                                                                                                                                                                                                                                                                                                                                                                                                                                                                          | \$2.00                                                                                                                                                                                                                                                                                                                                                                                                                                                                                                                                                                                                                                                                                                                                                                                                                                                                                                                                     | \$1.00                                                                                                                                                                                                                                                                                                                                                                                                                                                                                                                                                                                                                                                                                                                                                                                                                                                                                                                                                                                                                                                                                                                                                                                                                                                              | \$8.00 / \$2.00 weekends / \$5.00 events                                                                                                                                                                                                                                                                                                                                                                                                                                                                                                                                                                                                                                                                                                                                                                                                                                                                                                                                                                                                                                                                                                                                                                                                                          | Mon Fri. 7 am - 5:30 pm                                                                        |
| Spy Run Avenue, across from Old Fort           | Free                                                                                                                                                                                                                                                                                                                                                                                                                                                                                                                                                                                                                                                                                                                                                                                            | Free                                                                                                                                                                                                                                                                                                                                                                                                                                                                                                                                                                                                                                                                                                                                                                                                                                                                                                                                       | Free                                                                                                                                                                                                                                                                                                                                                                                                                                                                                                                                                                                                                                                                                                                                                                                                                                                                                                                                                                                                                                                                                                                                                                                                                                                                | Special Events TBD                                                                                                                                                                                                                                                                                                                                                                                                                                                                                                                                                                                                                                                                                                                                                                                                                                                                                                                                                                                                                                                                                                                                                                                                                                                | 24 hr.                                                                                         |
| 100 E. Washington Blvd Civic Garage            | Free                                                                                                                                                                                                                                                                                                                                                                                                                                                                                                                                                                                                                                                                                                                                                                                            | \$1.00                                                                                                                                                                                                                                                                                                                                                                                                                                                                                                                                                                                                                                                                                                                                                                                                                                                                                                                                     | \$1.00                                                                                                                                                                                                                                                                                                                                                                                                                                                                                                                                                                                                                                                                                                                                                                                                                                                                                                                                                                                                                                                                                                                                                                                                                                                              | \$8.00 / \$5.00 events                                                                                                                                                                                                                                                                                                                                                                                                                                                                                                                                                                                                                                                                                                                                                                                                                                                                                                                                                                                                                                                                                                                                                                                                                                            | 24 hr. automated                                                                               |
| 515 S. Calhoun St Plaza Garage                 | \$1.00                                                                                                                                                                                                                                                                                                                                                                                                                                                                                                                                                                                                                                                                                                                                                                                          | \$2.00                                                                                                                                                                                                                                                                                                                                                                                                                                                                                                                                                                                                                                                                                                                                                                                                                                                                                                                                     | \$1.00                                                                                                                                                                                                                                                                                                                                                                                                                                                                                                                                                                                                                                                                                                                                                                                                                                                                                                                                                                                                                                                                                                                                                                                                                                                              | \$7.00 / \$5.00 events                                                                                                                                                                                                                                                                                                                                                                                                                                                                                                                                                                                                                                                                                                                                                                                                                                                                                                                                                                                                                                                                                                                                                                                                                                            | 24 hr. automated                                                                               |
| 828 S. Clinton St Town Center                  |                                                                                                                                                                                                                                                                                                                                                                                                                                                                                                                                                                                                                                                                                                                                                                                                 | \$1.00                                                                                                                                                                                                                                                                                                                                                                                                                                                                                                                                                                                                                                                                                                                                                                                                                                                                                                                                     | \$1.00                                                                                                                                                                                                                                                                                                                                                                                                                                                                                                                                                                                                                                                                                                                                                                                                                                                                                                                                                                                                                                                                                                                                                                                                                                                              | \$7.00                                                                                                                                                                                                                                                                                                                                                                                                                                                                                                                                                                                                                                                                                                                                                                                                                                                                                                                                                                                                                                                                                                                                                                                                                                                            | 24 hr. automated                                                                               |
| 1210 Harrison St Harrison Square               | Free                                                                                                                                                                                                                                                                                                                                                                                                                                                                                                                                                                                                                                                                                                                                                                                            | \$1.00                                                                                                                                                                                                                                                                                                                                                                                                                                                                                                                                                                                                                                                                                                                                                                                                                                                                                                                                     | \$1.00                                                                                                                                                                                                                                                                                                                                                                                                                                                                                                                                                                                                                                                                                                                                                                                                                                                                                                                                                                                                                                                                                                                                                                                                                                                              | \$8.00 / \$5.00 events                                                                                                                                                                                                                                                                                                                                                                                                                                                                                                                                                                                                                                                                                                                                                                                                                                                                                                                                                                                                                                                                                                                                                                                                                                            | 24 hr. automated                                                                               |
| 200 E. Main St First Source Garage             | \$1.00                                                                                                                                                                                                                                                                                                                                                                                                                                                                                                                                                                                                                                                                                                                                                                                          | \$1.75                                                                                                                                                                                                                                                                                                                                                                                                                                                                                                                                                                                                                                                                                                                                                                                                                                                                                                                                     | \$1.00                                                                                                                                                                                                                                                                                                                                                                                                                                                                                                                                                                                                                                                                                                                                                                                                                                                                                                                                                                                                                                                                                                                                                                                                                                                              | \$7.00 / \$5.00 events                                                                                                                                                                                                                                                                                                                                                                                                                                                                                                                                                                                                                                                                                                                                                                                                                                                                                                                                                                                                                                                                                                                                                                                                                                            | 24 hr. automated                                                                               |
| 110 W. Berry St PNC Building                   | \$1.00                                                                                                                                                                                                                                                                                                                                                                                                                                                                                                                                                                                                                                                                                                                                                                                          | \$2.00                                                                                                                                                                                                                                                                                                                                                                                                                                                                                                                                                                                                                                                                                                                                                                                                                                                                                                                                     | \$0.50                                                                                                                                                                                                                                                                                                                                                                                                                                                                                                                                                                                                                                                                                                                                                                                                                                                                                                                                                                                                                                                                                                                                                                                                                                                              | \$7.00                                                                                                                                                                                                                                                                                                                                                                                                                                                                                                                                                                                                                                                                                                                                                                                                                                                                                                                                                                                                                                                                                                                                                                                                                                                            | 24 hr. automated                                                                               |
| 1014 Webster St Library (library visitors only | )                                                                                                                                                                                                                                                                                                                                                                                                                                                                                                                                                                                                                                                                                                                                                                                               | \$1.00                                                                                                                                                                                                                                                                                                                                                                                                                                                                                                                                                                                                                                                                                                                                                                                                                                                                                                                                     | \$1.00                                                                                                                                                                                                                                                                                                                                                                                                                                                                                                                                                                                                                                                                                                                                                                                                                                                                                                                                                                                                                                                                                                                                                                                                                                                              | \$7.00                                                                                                                                                                                                                                                                                                                                                                                                                                                                                                                                                                                                                                                                                                                                                                                                                                                                                                                                                                                                                                                                                                                                                                                                                                                            | 24 hr. automated, credit card only                                                             |
| 926 S. Harrison St Library                     |                                                                                                                                                                                                                                                                                                                                                                                                                                                                                                                                                                                                                                                                                                                                                                                                 | \$1.00                                                                                                                                                                                                                                                                                                                                                                                                                                                                                                                                                                                                                                                                                                                                                                                                                                                                                                                                     | \$1.00                                                                                                                                                                                                                                                                                                                                                                                                                                                                                                                                                                                                                                                                                                                                                                                                                                                                                                                                                                                                                                                                                                                                                                                                                                                              | \$7.00                                                                                                                                                                                                                                                                                                                                                                                                                                                                                                                                                                                                                                                                                                                                                                                                                                                                                                                                                                                                                                                                                                                                                                                                                                                            | 24 hr. automated, credit card only                                                             |
| 220 W. Wayne St Skyline Garage                 | Free                                                                                                                                                                                                                                                                                                                                                                                                                                                                                                                                                                                                                                                                                                                                                                                            | \$1.00                                                                                                                                                                                                                                                                                                                                                                                                                                                                                                                                                                                                                                                                                                                                                                                                                                                                                                                                     | \$1.00                                                                                                                                                                                                                                                                                                                                                                                                                                                                                                                                                                                                                                                                                                                                                                                                                                                                                                                                                                                                                                                                                                                                                                                                                                                              | \$8.00 / \$5.00 events                                                                                                                                                                                                                                                                                                                                                                                                                                                                                                                                                                                                                                                                                                                                                                                                                                                                                                                                                                                                                                                                                                                                                                                                                                            | 24 hr. automated                                                                               |
| 219 W. Wayne St Library Surface Lot            |                                                                                                                                                                                                                                                                                                                                                                                                                                                                                                                                                                                                                                                                                                                                                                                                 | \$1.00                                                                                                                                                                                                                                                                                                                                                                                                                                                                                                                                                                                                                                                                                                                                                                                                                                                                                                                                     | \$1.00                                                                                                                                                                                                                                                                                                                                                                                                                                                                                                                                                                                                                                                                                                                                                                                                                                                                                                                                                                                                                                                                                                                                                                                                                                                              | \$7.00                                                                                                                                                                                                                                                                                                                                                                                                                                                                                                                                                                                                                                                                                                                                                                                                                                                                                                                                                                                                                                                                                                                                                                                                                                                            | 24 hr. automated                                                                               |
| 210 E. Washington Blvd Masonic Temple          |                                                                                                                                                                                                                                                                                                                                                                                                                                                                                                                                                                                                                                                                                                                                                                                                 |                                                                                                                                                                                                                                                                                                                                                                                                                                                                                                                                                                                                                                                                                                                                                                                                                                                                                                                                            |                                                                                                                                                                                                                                                                                                                                                                                                                                                                                                                                                                                                                                                                                                                                                                                                                                                                                                                                                                                                                                                                                                                                                                                                                                                                     | \$4.00 / \$5.00 events                                                                                                                                                                                                                                                                                                                                                                                                                                                                                                                                                                                                                                                                                                                                                                                                                                                                                                                                                                                                                                                                                                                                                                                                                                            | Drop Box                                                                                       |
| 346 W. Wayne St First Presbyterian Church      | \$1.00                                                                                                                                                                                                                                                                                                                                                                                                                                                                                                                                                                                                                                                                                                                                                                                          | \$2.00                                                                                                                                                                                                                                                                                                                                                                                                                                                                                                                                                                                                                                                                                                                                                                                                                                                                                                                                     | \$1.00                                                                                                                                                                                                                                                                                                                                                                                                                                                                                                                                                                                                                                                                                                                                                                                                                                                                                                                                                                                                                                                                                                                                                                                                                                                              | \$4 / \$2 nights & weekends / \$5 events                                                                                                                                                                                                                                                                                                                                                                                                                                                                                                                                                                                                                                                                                                                                                                                                                                                                                                                                                                                                                                                                                                                                                                                                                          | 9 am - 3 pm, cash only                                                                         |
| 335 W. Berry St First Presbyterian Church      | \$1.00                                                                                                                                                                                                                                                                                                                                                                                                                                                                                                                                                                                                                                                                                                                                                                                          | \$2.00                                                                                                                                                                                                                                                                                                                                                                                                                                                                                                                                                                                                                                                                                                                                                                                                                                                                                                                                     | \$1.00                                                                                                                                                                                                                                                                                                                                                                                                                                                                                                                                                                                                                                                                                                                                                                                                                                                                                                                                                                                                                                                                                                                                                                                                                                                              | \$2.00 nights & weekends / \$5.00 events                                                                                                                                                                                                                                                                                                                                                                                                                                                                                                                                                                                                                                                                                                                                                                                                                                                                                                                                                                                                                                                                                                                                                                                                                          | 9 am - 3 pm, cash only                                                                         |
| 4th St. & Clinton – North River Lot            | Free                                                                                                                                                                                                                                                                                                                                                                                                                                                                                                                                                                                                                                                                                                                                                                                            | Free                                                                                                                                                                                                                                                                                                                                                                                                                                                                                                                                                                                                                                                                                                                                                                                                                                                                                                                                       | Free                                                                                                                                                                                                                                                                                                                                                                                                                                                                                                                                                                                                                                                                                                                                                                                                                                                                                                                                                                                                                                                                                                                                                                                                                                                                | Special Events TBD                                                                                                                                                                                                                                                                                                                                                                                                                                                                                                                                                                                                                                                                                                                                                                                                                                                                                                                                                                                                                                                                                                                                                                                                                                                | 24 hr.                                                                                         |
| 4th St. between Clinton & Spy Run              | Free                                                                                                                                                                                                                                                                                                                                                                                                                                                                                                                                                                                                                                                                                                                                                                                            | Free                                                                                                                                                                                                                                                                                                                                                                                                                                                                                                                                                                                                                                                                                                                                                                                                                                                                                                                                       | Free                                                                                                                                                                                                                                                                                                                                                                                                                                                                                                                                                                                                                                                                                                                                                                                                                                                                                                                                                                                                                                                                                                                                                                                                                                                                | Special Events TBD                                                                                                                                                                                                                                                                                                                                                                                                                                                                                                                                                                                                                                                                                                                                                                                                                                                                                                                                                                                                                                                                                                                                                                                                                                                | 24 hr.                                                                                         |
| 301 W. Superior - Promenade Park               |                                                                                                                                                                                                                                                                                                                                                                                                                                                                                                                                                                                                                                                                                                                                                                                                 |                                                                                                                                                                                                                                                                                                                                                                                                                                                                                                                                                                                                                                                                                                                                                                                                                                                                                                                                            |                                                                                                                                                                                                                                                                                                                                                                                                                                                                                                                                                                                                                                                                                                                                                                                                                                                                                                                                                                                                                                                                                                                                                                                                                                                                     | \$5 for first 4 hours, \$8 for 5-8 hours, free nights & weekends                                                                                                                                                                                                                                                                                                                                                                                                                                                                                                                                                                                                                                                                                                                                                                                                                                                                                                                                                                                                                                                                                                                                                                                                  | Mon Fri. 7 am - 5 pm                                                                           |
| 123 W. Main St.                                | \$1.00                                                                                                                                                                                                                                                                                                                                                                                                                                                                                                                                                                                                                                                                                                                                                                                          | \$2.00                                                                                                                                                                                                                                                                                                                                                                                                                                                                                                                                                                                                                                                                                                                                                                                                                                                                                                                                     | \$1.00                                                                                                                                                                                                                                                                                                                                                                                                                                                                                                                                                                                                                                                                                                                                                                                                                                                                                                                                                                                                                                                                                                                                                                                                                                                              | \$8 / \$2 nights & weekends / \$5 events                                                                                                                                                                                                                                                                                                                                                                                                                                                                                                                                                                                                                                                                                                                                                                                                                                                                                                                                                                                                                                                                                                                                                                                                                          | Mon Fri. 7 am - 5:30 pm, cash only                                                             |
| Superior & Barr                                |                                                                                                                                                                                                                                                                                                                                                                                                                                                                                                                                                                                                                                                                                                                                                                                                 |                                                                                                                                                                                                                                                                                                                                                                                                                                                                                                                                                                                                                                                                                                                                                                                                                                                                                                                                            |                                                                                                                                                                                                                                                                                                                                                                                                                                                                                                                                                                                                                                                                                                                                                                                                                                                                                                                                                                                                                                                                                                                                                                                                                                                                     |                                                                                                                                                                                                                                                                                                                                                                                                                                                                                                                                                                                                                                                                                                                                                                                                                                                                                                                                                                                                                                                                                                                                                                                                                                                                   | Open to public evenings & weekends                                                             |
| Riverfront at Promenade Park                   | Free                                                                                                                                                                                                                                                                                                                                                                                                                                                                                                                                                                                                                                                                                                                                                                                            | \$1.00                                                                                                                                                                                                                                                                                                                                                                                                                                                                                                                                                                                                                                                                                                                                                                                                                                                                                                                                     | \$1.00                                                                                                                                                                                                                                                                                                                                                                                                                                                                                                                                                                                                                                                                                                                                                                                                                                                                                                                                                                                                                                                                                                                                                                                                                                                              | \$8.00 / \$5.00 events                                                                                                                                                                                                                                                                                                                                                                                                                                                                                                                                                                                                                                                                                                                                                                                                                                                                                                                                                                                                                                                                                                                                                                                                                                            | 24 hr. automated, credit card only                                                             |
| Baseball Parking - \$5.00                      |                                                                                                                                                                                                                                                                                                                                                                                                                                                                                                                                                                                                                                                                                                                                                                                                 |                                                                                                                                                                                                                                                                                                                                                                                                                                                                                                                                                                                                                                                                                                                                                                                                                                                                                                                                            |                                                                                                                                                                                                                                                                                                                                                                                                                                                                                                                                                                                                                                                                                                                                                                                                                                                                                                                                                                                                                                                                                                                                                                                                                                                                     |                                                                                                                                                                                                                                                                                                                                                                                                                                                                                                                                                                                                                                                                                                                                                                                                                                                                                                                                                                                                                                                                                                                                                                                                                                                                   |                                                                                                |
|                                                | 120 W. Berry St PNC Bank 132 W. Wayne St. 520 W. Wayne St Trinity English Lutheran 720 S. Calhoun St PNC Bank Spy Run Avenue, across from Old Fort 100 E. Washington Blvd Civic Garage 515 S. Calhoun St Plaza Garage 828 S. Clinton St Town Center 1210 Harrison St Harrison Square 200 E. Main St First Source Garage 110 W. Berry St PNC Building 1014 Webster St Library (library visitors only 926 S. Harrison St Library 220 W. Wayne St Skyline Garage 219 W. Wayne St Library Surface Lot 210 E. Washington Blvd Masonic Temple 346 W. Wayne St First Presbyterian Church 335 W. Berry St First Presbyterian Church 4th St. & Clinton — North River Lot 4th St. between Clinton & Spy Run 301 W. Superior - Promenade Park 123 W. Main St. Superior & Barr Riverfront at Promenade Park | 120 W. Berry St PNC Bank \$1.00 132 W. Wayne St. \$1.00 520 W. Wayne St Trinity English Lutheran 720 S. Calhoun St PNC Bank \$1.00 Spy Run Avenue, across from Old Fort Free 100 E. Washington Blvd Civic Garage Free 515 S. Calhoun St Plaza Garage \$1.00 828 S. Clinton St Flaza Garage \$1.00 828 S. Clinton St Harrison Square Free 200 E. Main St First Source Garage \$1.00 110 W. Berry St PNC Building \$1.00 1014 Webster St Library (library visitors only) 926 S. Harrison St Library 220 W. Wayne St Skyline Garage Free 219 W. Wayne St Skyline Garage Free 219 W. Wayne St Library Surface Lot 210 E. Washington Blvd Masonic Temple 346 W. Wayne St First Presbyterian Church \$1.00 335 W. Berry St First Presbyterian Church \$1.00 4th St. & Clinton - North River Lot Free 4th St. between Clinton & Spy Run Free 301 W. Superior - Promenade Park 123 W. Main St. \$1.00 Superior & Barr Riverfront at Promenade Park | 120 W. Berry St PNC Bank       \$1.00       \$2.00         132 W. Wayne St.       \$1.00       \$2.00         520 W. Wayne St Trinity English Lutheran       \$2.00         720 S. Calhoun St PNC Bank       \$1.00       \$2.00         Spy Run Avenue, across from Old Fort       Free       Free         100 E. Washington Blvd Civic Garage       Free       \$1.00         515 S. Calhoun St Plaza Garage       \$1.00       \$2.00         828 S. Clinton St Town Center       \$1.00       \$2.00         1210 Harrison St Harrison Square       Free       \$1.00         200 E. Main St First Source Garage       \$1.00       \$1.75         110 W. Berry St PNC Building       \$1.00       \$2.00         1014 Webster St Library (library visitors only)       \$1.00       \$2.00         102 W. Wayne St Skyline Garage       Free       \$1.00         219 W. Wayne St Skyline Garage       Free       \$1.00         210 E. Washington Blvd Masonic Temple       346 W. Wayne St First Presbyterian Church       \$1.00       \$2.00         335 W. Berry St First Presbyterian Church       \$1.00       \$2.00         4th St. & Clinton - North River Lot       Free       Free         4th St. between Clinton & Spy Run       Free       Free | 120 W. Berry St PNC Bank       \$1.00       \$2.00       \$1.00         132 W. Wayne St.       \$1.00       \$2.00       \$1.00         520 W. Wayne St Trinity English Lutheran       \$1.00       \$2.00       \$1.00         720 S. Calhoun St PNC Bank       \$1.00       \$2.00       \$1.00         Spy Run Avenue, across from Old Fort       Free       Free       Free         100 E. Washington Blvd Civic Garage       Free       \$1.00       \$1.00         515 S. Calhoun St Plaza Garage       \$1.00       \$2.00       \$1.00         828 S. Clinton St Town Center       \$1.00       \$1.00         1210 Harrison St Harrison Square       Free       \$1.00       \$1.00         200 E. Main St First Source Garage       \$1.00       \$1.75       \$1.00         110 W. Berry St First Source Garage       \$1.00       \$2.00       \$0.50         1014 Webster St Library (library visitors only)       \$1.00       \$1.00         926 S. Harrison St Library       \$1.00       \$1.00         220 W. Wayne St Skyline Garage       Free       \$1.00       \$1.00         219 W. Wayne St First Presbyterian Church       \$1.00       \$2.00       \$1.00         346 W. Wayne St First Presbyterian Church       \$1.00       \$2.00 | 120 W. Berry St PNC Bank   \$1.00   \$2.00   \$1.00   \$8.00 / \$2.00 weekends / \$5.00 events |