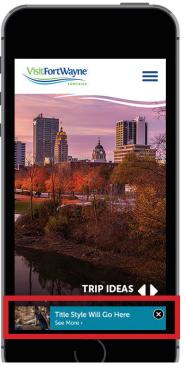

### **MOBILE BANNER**

Placement Type: Shared Locations: All pages Specifications:

Image: 75x50 px maximum Headline: 28 characters Body: 35 characters Link available: Yes

**Display Notes:** Mobile banners will only display for users with mobile devices, which is roughly

70% of website traffic.

\$250/month