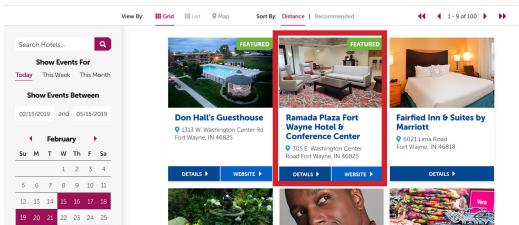

## **FEATURED LISTING**

Placement Type: Shared, variable Locations: Hotel, Restaurant, Things To Do listing pages.

Specifications:

Image: 900x600 px minimum Copy: Uses existing listing Link: Promotes your listing Mobile Version: Stacks all listings in one column in alphabetical order, with featured listings first. No change to listing layout.

\$95/month