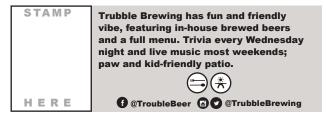

#### SUMMIT CITY BREWERKS

2725 Broadway, Fort Wayne, IN www.trubblebrewing.com (260) 267-6082 M-T: Closed, W-Th: 11am-10pm, F-Sat: 11am-12am, Sun: 11am-7pm

#### **TRUBBLE BREWING**