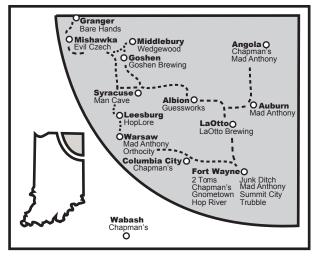

## NORTHERN INDIANA BEER TRAIL MAP

#### **FARTHEST DISTANCE:**

GRANGER TO WABASH (UNDER 2 HOURS)

#### UNDER 1 HOUR DRIVE:

MISHAWKA TO MIDDLEBURY, GOSHEN & SYRACUCE ALBION TO ANGOLA, GOSHEN, WARSAW, & FORT WAYNE FORT WAYNE TO ANGOLA, ALBION, LEESBURG, & WARSAW

#### **UNDER 30 MINUTE DRIVE:**

GRANGER TO MISHAWKA GOSHEN TO MIDDLEBURY & SYRACUSE ALBION TO SYRACUSE, AUBURN & COLUMBIA CITY AUBURN TO ANGOLA, ALBION, LAOTTO & FORT WAYNE FORT WAYNE TO LAOTTO & COLUMBIA CITY