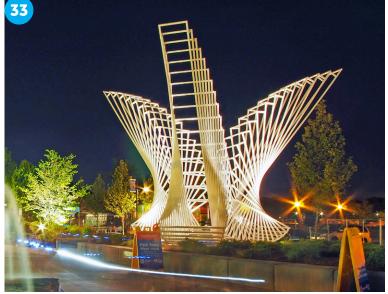

#### Large Sculptures And Statues - Downtown

- 29 Auer Center 300 E Main St
- 30 Freimann Square 300 E Main St
- 31 Fort Wayne Museum of Art 311 E Main St
- 32 Superior Circle Ewing & Superior Streets
- 33 Confluence at Promenade Park 202 W Superior St
- 34 Headwaters Park 333 S Clinton St
- 35 Metaform 501 E Columbia St