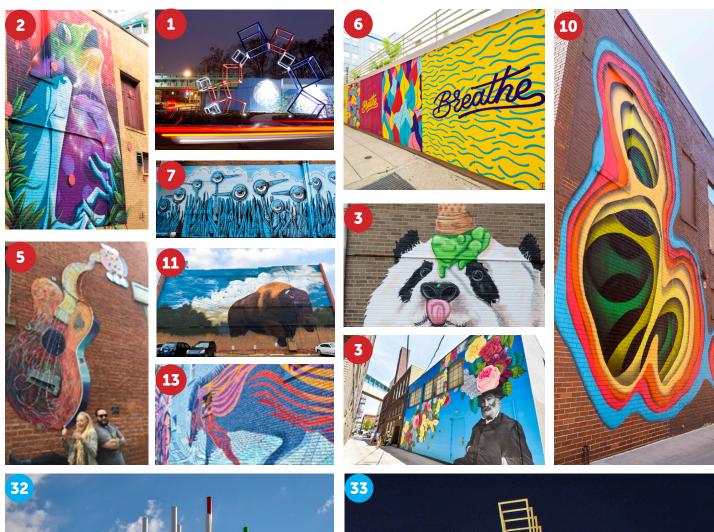

#### Fort Wayne Murals - Downtown

- 1 Metaform 501 E Columbia St
- 2 Pint N Slice Alley 816 S Calhoun St
- 3 STAR Financial Alley Mural Collection 124 W Berry St 🖐
- The Hello Alley 120 W Wayne St
- 5 MKM Architecture Alley 119 W Wayne St
- Midtowne Alley 112 W Wayne St
- 7 Visit Fort Wayne Alley 927 S Harrison St 🍟
- 8 Library / FWO Alley 217 W Wayne St
- 9 Washington Blvd Alley 120 W Washington Blvd
- 10 Lebamoff Law Offices Alley 918 S Calhoun St 🖐
- 11 The Landing 126 W Columbia St
- 12 Pearl Street Mural Collection 222 Pearl Street

### Fort Wayne Murals - Outside Downtown

- 13 Brass Rail 1121 Broadway
- 14 Fancy & Staple 1111 Broadway
- 15 Wellspring Mural 1316 Broadway
- 16 Calhoun Street Viaduct 101 Grand St
- 17 Windrose Urban Farm 1325 Lafayette St
- 18 Memorial Park Basketball Court Near 2400 Maumee Ave
- 19 Hyde Brothers Books 1428 Wells St
- 20 Hop River Brewing Company 1515 N Harrison St
- 21 Wells and Fourth Streets 1434 Wells St
- 22 Wunderkammer Company 3402 Fairfield Ave
- 23 Trubble Brewing 2725 Broadway
- 24 Tasty Pizza 4302 Fairfield Ave
- 25 McMillen Park Basketball Courts Near 3000 E Rudisill Blvd
- 26 Friendly Fox 4001 South Wayne Ave
- 27 Firefly Coffeehouse 3523 N Anthony Blvd
- 28 Stuckey's Greenhouse 1919 Tyler Ave

#### Large Sculptures And Statues - Downtown

- 29 Auer Center 300 E Main St
- 30 Freimann Square 300 E Main St
- 31 Fort Wayne Museum of Art 311 E Main St
- 32 Superior Circle Ewing & Superior Streets
- 33 Confluence at Promenade Park 202 W Superior St
- 34 Headwaters Park 333 S Clinton St
- 35 Metaform 501 E Columbia St