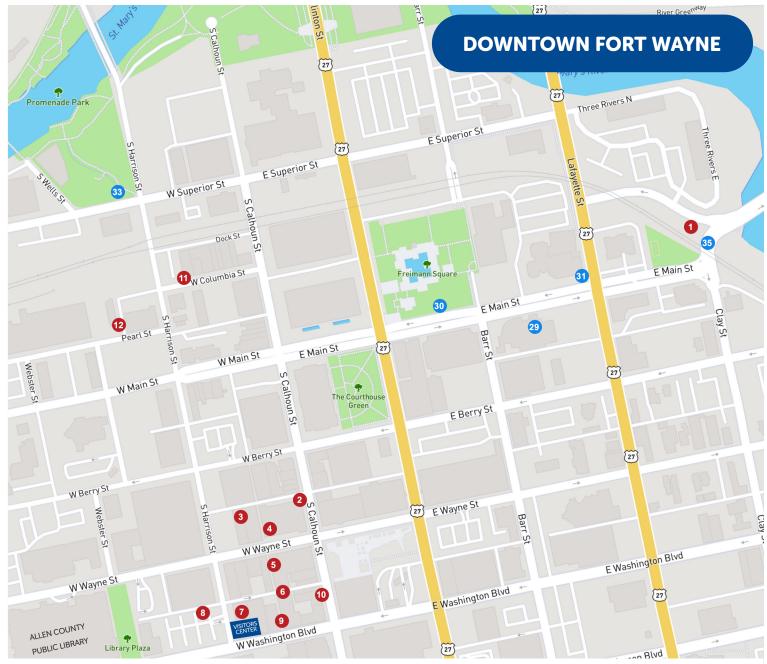

#### Fort Wayne Murals - Downtown

- 1 Metaform 501 E Columbia St
- 2 Pint N Slice Alley 816 S Calhoun St
- 3 STAR Financial Alley Mural Collection 124 W Berry St 🖐
- The Hello Alley 120 W Wayne St
- 5 MKM Architecture Alley 119 W Wayne St
- Midtowne Alley 112 W Wayne St
- 7 Visit Fort Wayne Alley 927 S Harrison St 🍟
- 8 Library / FWO Alley 217 W Wayne St
- 9 Washington Blvd Alley 120 W Washington Blvd
- 10 Lebamoff Law Offices Alley 918 S Calhoun St 🖐
- 11 The Landing 126 W Columbia St
- 12 Pearl Street Mural Collection 222 Pearl Street

#### Large Sculptures And Statues - Downtown

- 29 Auer Center 300 E Main St
- 30 Freimann Square 300 E Main St
- 31 Fort Wayne Museum of Art 311 E Main St
- 32 Superior Circle Ewing & Superior Streets
- 33 Confluence at Promenade Park 202 W Superior St
- 34 Headwaters Park 333 S Clinton St
- 35 Metaform 501 E Columbia St

Scan code to view full interactive map, or visit **VisitFortWayne.com/PublicArt** 