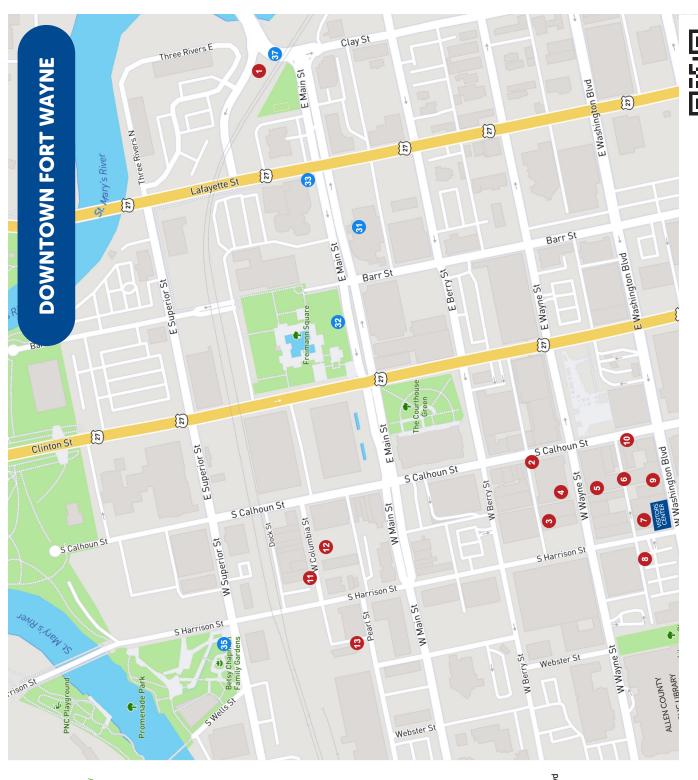

## Fort Wayne Public Art

Fort Wayne Murals - Downtown

Pint N Slice Alley - 816 S Calhoun St 1 Metaform - 501 E Columbia St

3 STAR Financial Alley Mural Collection - 124 W Berry St 🏽 🖐

The Hello Alley - 120 W Wayne St

5 MKM Architecture Alley - 119 W Wayne St

6 Midtowne Alley - 112 W Wayne St 🌞

Visit Fort Wayne Alley - 927 S Harrison St 8 Library / FWO Alley - 217 W Wayne St 9 Washington Blvd Alley - 120 W Washington Blvd

🔟 Lebamoff Law Offices Alley - 918 S Calhoun St 🌞

The Landing - 126 W Columbia St

12 Mercado On The Landing - 118 W Columbia St

13 Pearl Street Mural Collection - 222 Pearl Street

Fort Wayne Murals - Outside Downtown

-arge Sculptures And Statues - Downtown

31) Auer Center - 300 E Main St

32 Freimann Square - 300 E Main St

33 Fort Wayne Museum of Art - 311 E Main St

34 Superior Circle - Ewing & Superior Streets

35 Confluence at Promenade Park - 202 W Superior St

36 Headwaters Park - 333 S Clinton St

37 Metaform - 501 E Columbia St

Scan code to view full interactive map, or visit VisitFortWayne.com/PublicArt