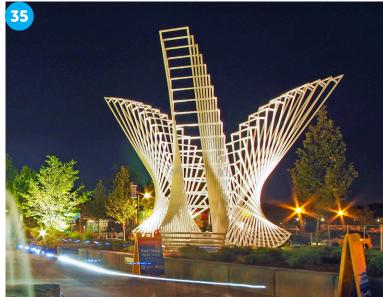

-arge Sculptures And Statues - Downtown

31) Auer Center - 300 E Main St

32 Freimann Square - 300 E Main St

33 Fort Wayne Museum of Art - 311 E Main St

34 Superior Circle - Ewing & Superior Streets

35 Confluence at Promenade Park - 202 W Superior St