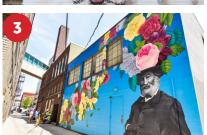

## Fort Wayne Public Art

Fort Wayne Murals - Downtown

Pint N Slice Alley - 816 S Calhoun St 1 Metaform - 501 E Columbia St

3 STAR Financial Alley Mural Collection - 124 W Berry St 🏽 🖐

The Hello Alley - 120 W Wayne St