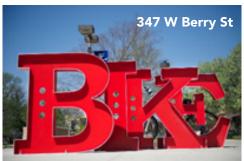

## **Sculpture With Purpose - Bike Rack Sculptures**

The innovative designs of over 50 unique bike racks around the city not only encourage more cycling, but they also create a wealth of new sculptures to discover and enjoy. Rent your own bike for the day and explore Fort Wayne while appreciating all of our great art! **VisitFortWayne.com/trails** 

#### **Sculpture With Purpose**

 Unique Bike Rack Sculptures scattered throughout Fort Wayne.
Can you find them all?

There are another dozen sculptures located on the Purdue Fort Wayne Campus, and at other businesses.