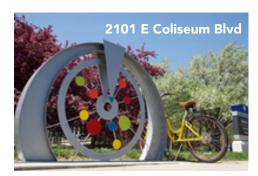

## **Sculpture With Purpose - Bike Rack Sculptures**

The innovative designs of over 50 unique bike racks around the city not only encourage more cycling, but they also create a wealth of new sculptures to discover and enjoy. Rent your own bike for the day and explore Fort Wayne while appreciating all of our great art! **VisitFortWayne.com/trails** 

#### **Sculpture With Purpose**

 Unique Bike Rack Sculptures scattered throughout Fort Wayne.
Can you find them all?

There are another dozen sculptures located on the Purdue Fort Wayne Campus, and at other businesses.