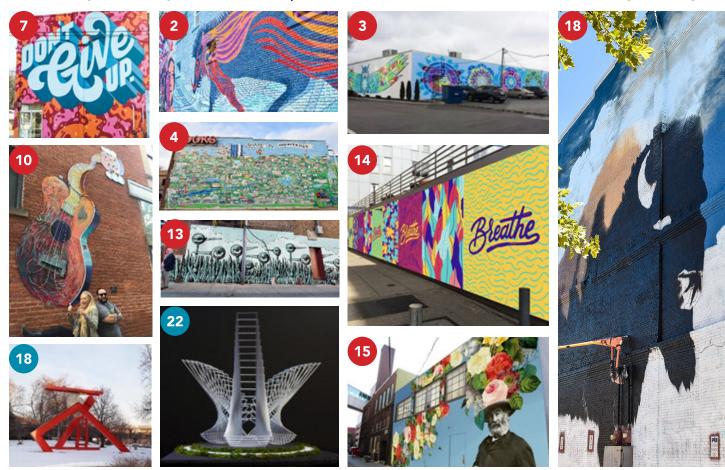

## **Sculpture With Purpose - Bike Rack Sculptures**

The innovative designs of over 50 unique bike racks around the city not only encourage more cycling, but they also create a wealth of new sculptures to discover and enjoy. Rent your own bike for the day and explore Fort Wayne while appreciating all of our great art! **VisitFortWayne.com/trails** 

#### **Sculpture With Purpose**

 Unique Bike Rack Sculptures scattered throughout Fort Wayne.
Can you find them all?

There are another dozen sculptures located on the Purdue Fort Wayne Campus, and at other businesses.