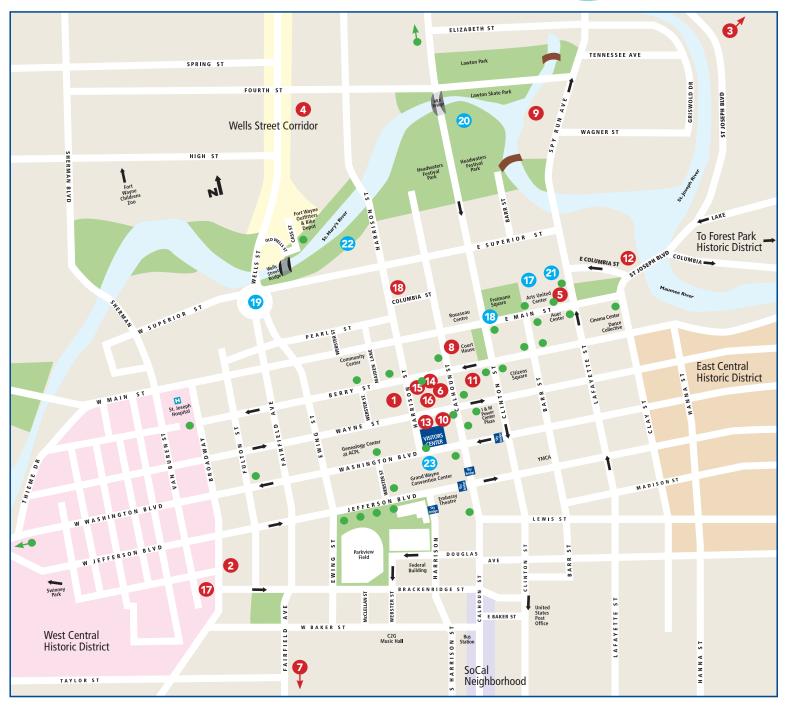

#### Fort Wayne Murals

- 1 DeBrand Fine Chocolates 878 Harrison St
- Brass Rail 1121 Broadway
- Firefly Coffee House 3523 N Anthony Blvd (3 located here)
- 4 Hyde Brothers Books 1428 Wells Street
- 6 Arts United Campus 300 E Main Street
- 6 Pint N Slice 816 S Calhoun Street
- 7 Wunderkammer 3402 Fairfield Avenue
- 8 Allen County Courthouse 715 S Calhoun St
- Old Fort Trail 1201 Spy Run Ave
- MKM Architecture 119 W Wayne St
- 11 Lincoln Tower 116 E Berry St
- E Columbia St Mural near Three Rivers Apartments

- 13 Visit Fort Waytne Alley 927 S Harrison St
- 14 Midtowne Alley 112 W Wayne St
- 15 SOCA Alley 128 W Wayne St
- 16 Alley 118 W Washington Blvd
- 17 Wellspring Mural 1316 Broadway
- 18 The Landing 126 W Columbia St

### **Large Sculptures and Statues**

- 17 Arts United Campus
- 18 Freimann Square
- 19 Superior Circle
- 20 Headwaters Park
- 21 Fort Wayne Museum of Art

- 22 Promenade Park at the River (coming in 2019)
- 23 Hallway at the Grand Wayne Center