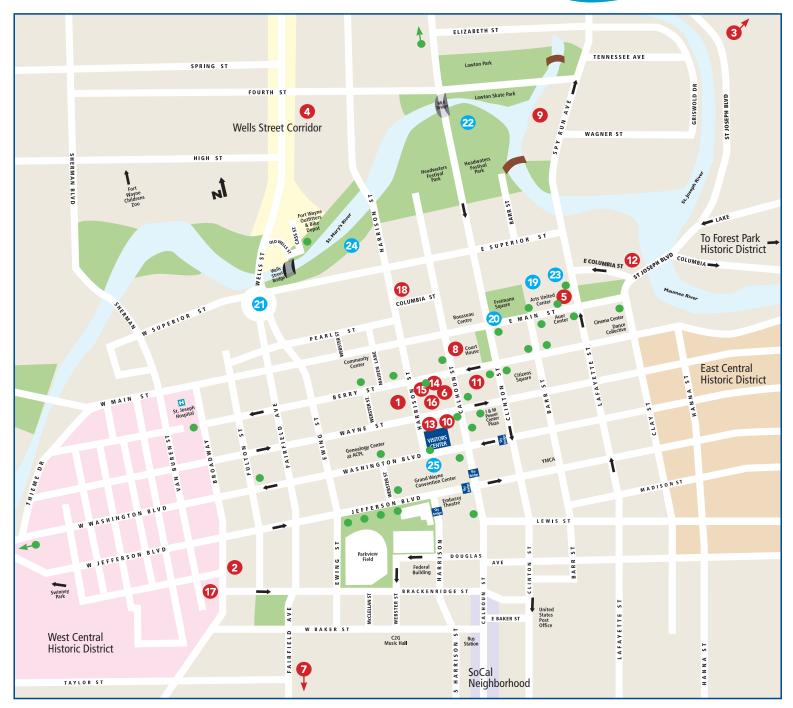

#### Fort Wayne Murals

- 1 DeBrand Fine Chocolates 878 Harrison St
- 2 🛛 Brass Rail 1121 Broadway
- 3 Firefly Coffee House 3523 N Anthony Blvd (3 located here)
- 4 Hyde Brothers Books 1428 Wells Street
- 5 Arts United Campus 300 E Main Street
- 6 Pint N Slice 816 S Calhoun Street
- 7 Wunderkammer 3402 Fairfield Avenue
- 8 Allen County Courthouse 715 S Calhoun St
- 9 Old Fort Trail 1201 Spy Run Ave
- 0 MKM Architecture 119 W Wayne St
- 1 Lincoln Tower 116 E Berry St
- 2 E Columbia St Mural near Three Rivers Apartments

- 13 Visit Fort Wayne Alley 927 S Harrison St
- Midtowne Alley 112 W Wayne St
- 15 SOCA Alley 128 W Wayne St
- 118
   W Washington Blvd
- 🕐 Wellspring Mural 1316 Broadway
- 18 The Landing 126 W Columbia St

#### Large Sculptures and Statues

- 19 Arts United Campus
- 🥺 Freimann Square
- 21 Superior Circle
- 22 Headwaters Park
- 23 Fort Wayne Museum of Art

24 Promenade Park at the River (coming in 2019)
25 Hallway at the Grand Wayne Center