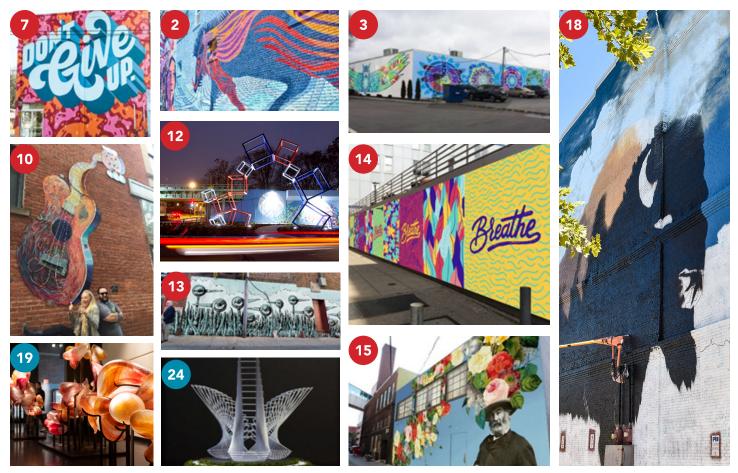

#### Fort Wayne Murals

- 1 DeBrand Fine Chocolates 878 Harrison St
- 2 🛛 Brass Rail 1121 Broadway
- 3 Firefly Coffee House 3523 N Anthony Blvd (3 located here)
- 4 Hyde Brothers Books 1428 Wells Street
- 5 Arts United Campus 300 E Main Street
- 6 Pint N Slice 816 S Calhoun Street
- 7 Wunderkammer 3402 Fairfield Avenue
- 8 Allen County Courthouse 715 S Calhoun St
- 9 Old Fort Trail 1201 Spy Run Ave
- 0 MKM Architecture 119 W Wayne St
- 1 Lincoln Tower 116 E Berry St
- 2 E Columbia St Mural near Three Rivers Apartments

- 13 Visit Fort Wayne Alley 927 S Harrison St
- Midtowne Alley 112 W Wayne St
- 15 SOCA Alley 128 W Wayne St
- 118
   W Washington Blvd
- 🕐 Wellspring Mural 1316 Broadway
- 18 The Landing 126 W Columbia St

#### Large Sculptures and Statues

- 19 Arts United Campus
- 🥺 Freimann Square
- 21 Superior Circle
- 22 Headwaters Park
- 23 Fort Wayne Museum of Art

24 Promenade Park at the River (coming in 2019)
25 Hallway at the Grand Wayne Center