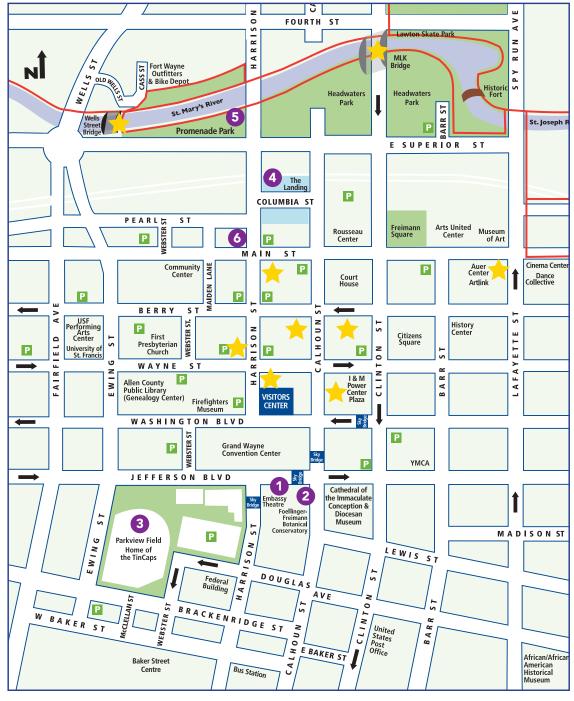

## Visit these Spring Forward Fest event locations:

- 1 Embassy Theatre Music in the Ballroom March 13
- Botanical Conservatory Tiki Bowl in the Gardens March 12 - 14
- 3 Parkview Field Open House March 13
- 4 The Landing Lights & Specials March 12 14
- 5 Promenade Park Lights March 12 14
- The Bradley Scavenger Hunt March 13

## Enjoy spring lights at these locations:

Ash Skyline Plaza Garage - 898 S. Harrison

**Lincoln Tower** - 116 East Berry

Indiana Michigan Power Plaza -110 E Wayne

Shindigz Building - 919 S Harrison

**77 steps** - 113 W. Berry (alley)

Alley by Pint & Slice - 124 W. Berry (alley)

**Arts United Center/Auer Center** 

Martin Luther King Jr. Memorial Bridge

Historic Wells Street Bridge

For more information: VisitFortWayne.com/SpringForwardFest