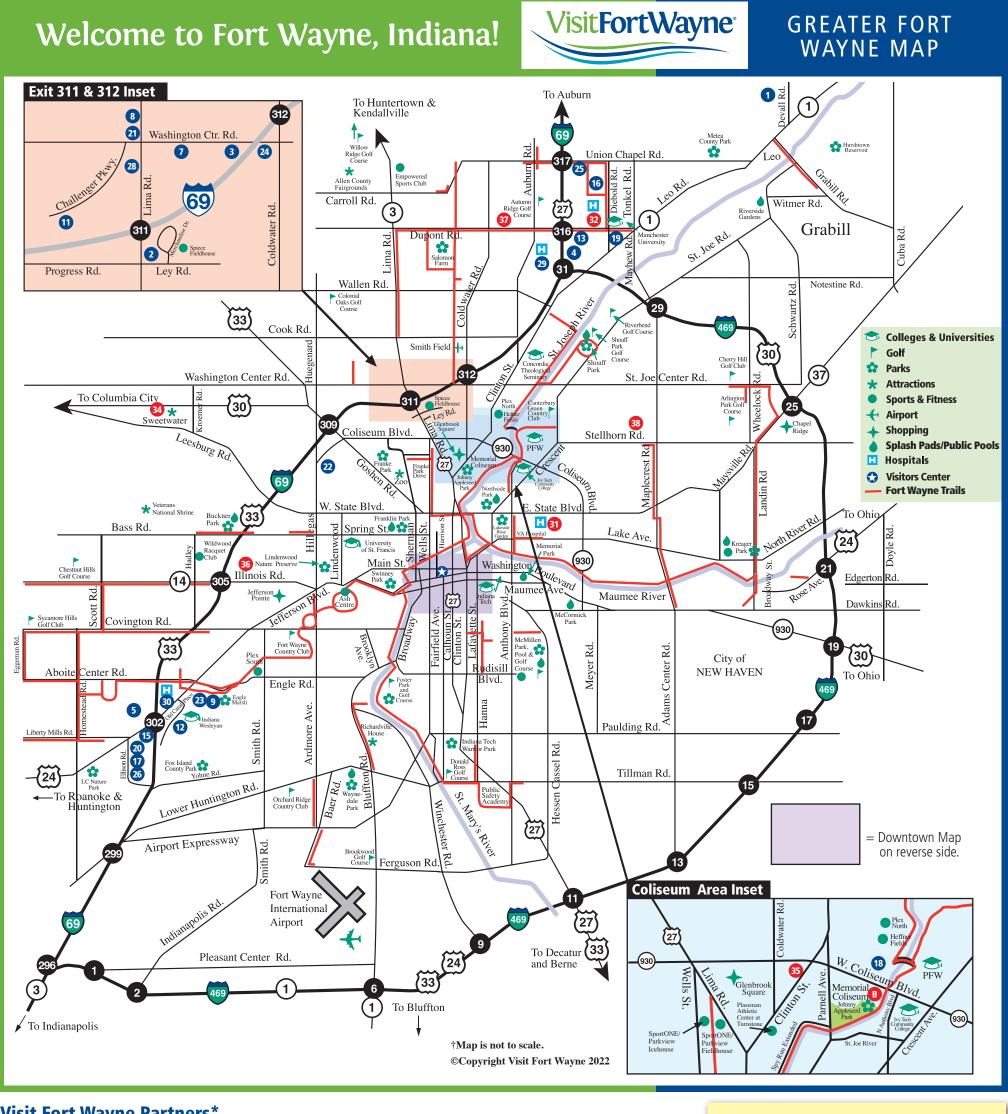

#### Visit Fort Wayne Partners\*

**Accomodations** 

- 1 Beside Still Waters (Cabin)
- 2 Candlewood Suites
- Comfort Inn Comfort Suites North
- Comfort Suites Southwest
- 6 Courtyard by Marriott Downtown See map on reverse side
- Executive Inn
- 8 Fairfield Inn & Suites by Marriott
- 9 Fairfield Inn & Suites Southwest by Marriott
- 10 Hampton Inn and Suites Fort Wayne Downtown See map on reverse side
- 11 Hampton Inn and Suites North
- 12 Hampton Inn Southwest
- (B) Hampton Inn and Suites Dupont
- Hilton Fort Wayne at the Grand Wayne Center

- 15 Hilton Garden Inn
- 16 Hilton Garden Inn / Home2 Suites Fort Wayne
- 17 Holiday Inn Express & Suites
- 18 Holiday Inn Purdue Fort Wayne
- 19 Holiday Inn Express & Suites Fort Wayne North
- 20 Homewood Suites by Hilton
- Quality Inn 2
- 22 Red Roof Inn
- **23** Residence Inn by Marriott
- Sonesta Select Fort Wayne SpringHill Suites North
- Staybridge Suites
- The Bradley See map on reverse side
- 28 Wyndham Garden Fort Wayne

# Hospitals

- 29 Dupont Hospital
- 30 Lutheran Hospital
- 31 Parkview Hospital Randallia
- 22 Parkview Regional Medical Center
- 33 Lutheran Downtown Hospital

#### **Sponsors**

- Sweetwater
- B Allen County War Memorial Coliseum
- Parkview Hospital Randallia
- 22 Parkview Regional Medical Center
- Penn Station East Coast Subs 35 818 E Coliseum Blvd
  - 36 4916 Illinois Rd
- 37 1125 E Dupont Rd. 38 6037 Stellhorn Rd.