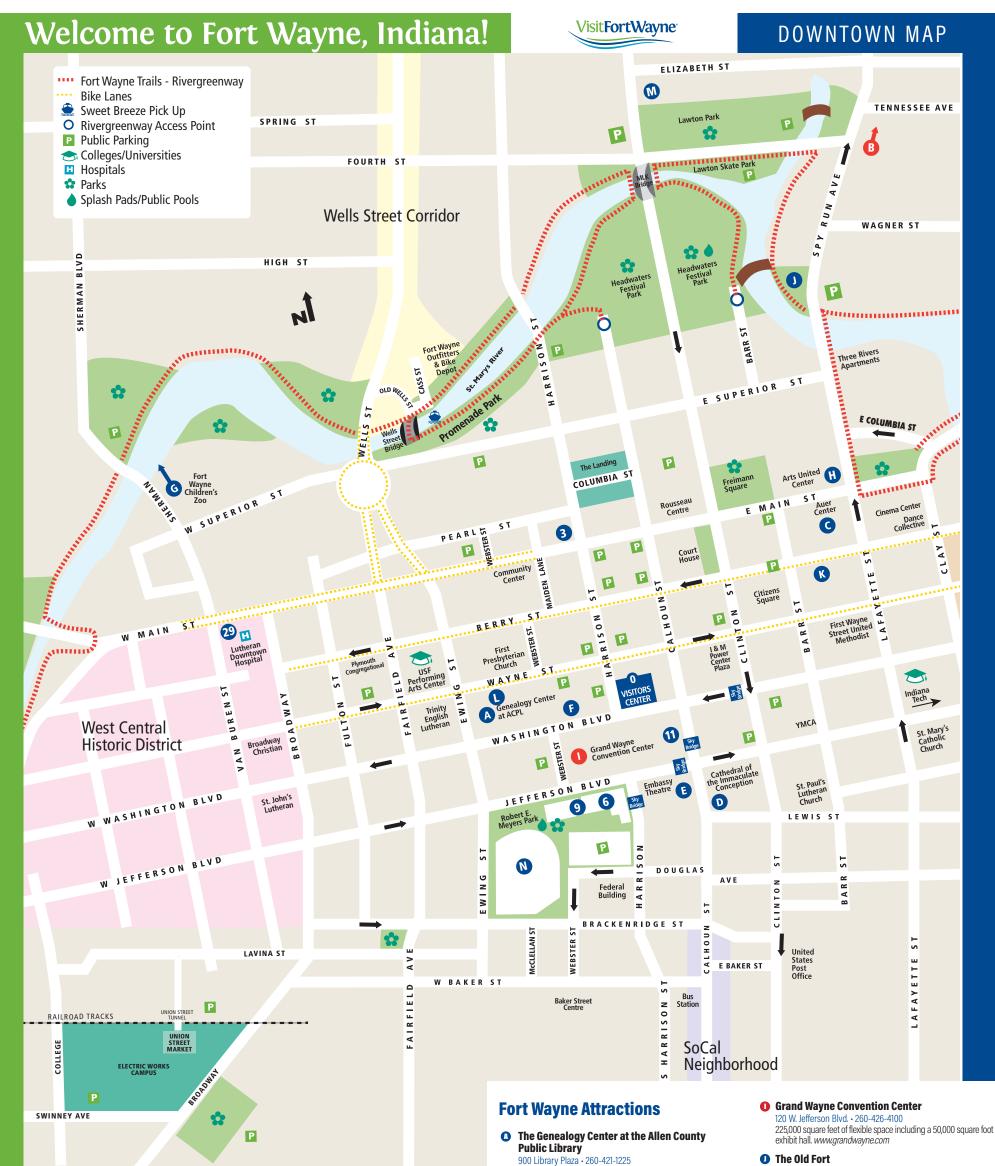

1201 Spy Run Ave. • 260-437-2836

Featuring special events year-round. Grounds open all year



# The Center of it all is exactly where you want to be.

- 18 beautifully appointed meeting rooms with full in-house event management, catering, AV, & guest experience
- 60+ walk-to restaurants, pubs, coffee & dessert houses
- Boutique shopping, galleries, arts & entertainment, parks





More dining & more doing in downtown Fort Wayne, IN grandwayne.com @GrandWayneCC #yourGrandWaynestory vww.aenealoavcenter.ora

#### O Allen County War Memorial Coliseum Arena/ Expo Center/Meeting Rooms

#### 4000 Parnell Ave. • 260-482-9502

Concerts, sports, major trade-shows, consumer and private events (see map on reverse side). WWW.memorialcoliseum.com

Visit America's largest public genealogy research li