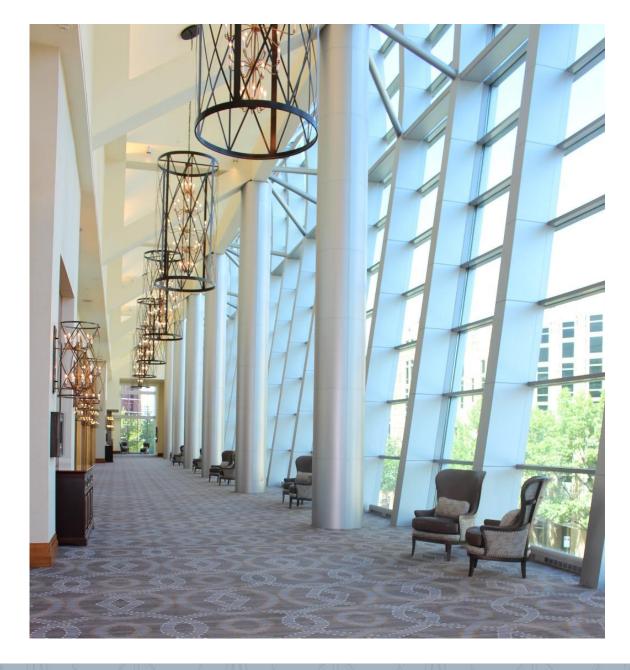

## OMNI FORT WORTH REFRESH

Omni Fort Worth Hotel underwent a \$12 million refresh enhancing the lobby, meeting space, and guest rooms. Fresh, new design elements, inspired by the Western spirit and casual elegance of the city, include sophisticated fabrics and finishes contrasted with rustic materials. Each space celebrates local flavor and capture the essence of Fort Worth.

#### **MEETING SPACE**

- Foyer furniture
- Carpet on Sundance level
- Carpet in Foyers and Ballrooms