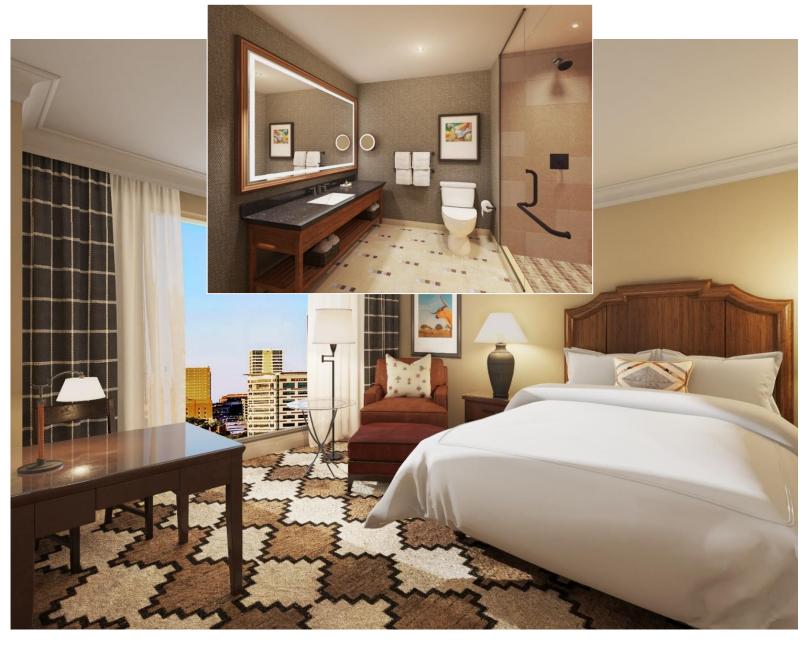

## OMNI FORT WORTH REFRESH

Omni Fort Worth Hotel underwent a \$12 million refresh enhancing the lobby, meeting space, and guest rooms. Fresh, new design elements, inspired by the Western spirit and casual elegance of the city, include sophisticated fabrics and finishes contrasted with rustic materials. Each space celebrates local flavor and capture the essence of Fort Worth.

#### GUEST ROOMS, CORRIDORS, & LOBBY

- Carpet
- 55-inch Smart TVs with casting/ streaming capabilities
- Mini- refrigerators
- LED, wall-to-wall mirror in bathrooms
- Mattresses & Bedding
- Room Key System

- Curtains
- Sconces and picture frames
- Enhanced WiFi bandwidth
- Lobby Furniture and Carpet
- Additional Charging stations
- Outlet Signage