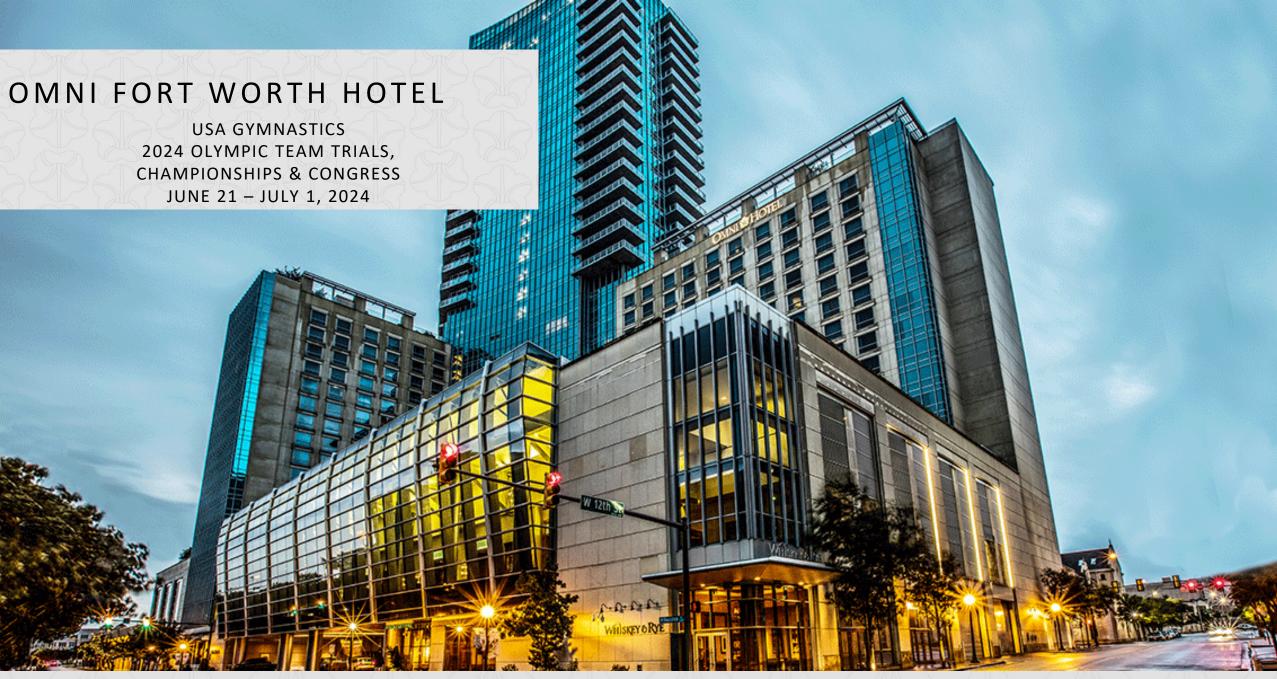

## OMNI FORT WORTH REFRESH

Omni Fort Worth Hotel underwent a \$12 million refresh enhancing the lobby, meeting space, and guest rooms. Fresh, new design elements, inspired by the Western spirit and casual elegance of the city, include sophisticated fabrics and finishes contrasted with rustic materials. Each space celebrates local flavor and capture the essence of Fort Worth.