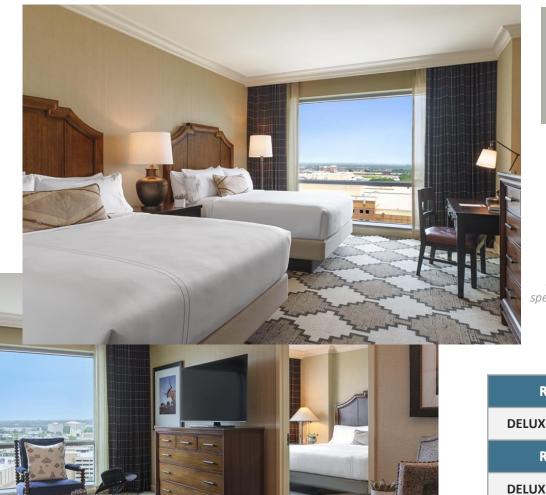

## OMNI FORT WORTH REFRESH

Omni Fort Worth Hotel underwent a \$12 million refresh enhancing the lobby, meeting space, and guest rooms. Fresh, new design elements, inspired by the Western spirit and casual elegance of the city, include sophisticated fabrics and finishes contrasted with rustic materials. Each space celebrates local flavor and capture the essence of Fort Worth.

#### GUEST ROOMS, CORRIDORS, & LOBBY

- Carpet
- 55-inch Smart TVs with casting/ streaming capabilities
- Mini- refrigerators
- LED, wall-to-wall mirror in bathrooms
- Mattresses & Bedding
- Room Key System

- Curtains
- Sconces and picture frames
- Enhanced WiFi bandwidth
- Lobby Furniture and Carpet
- Additional Charging stations
- Outlet Signage