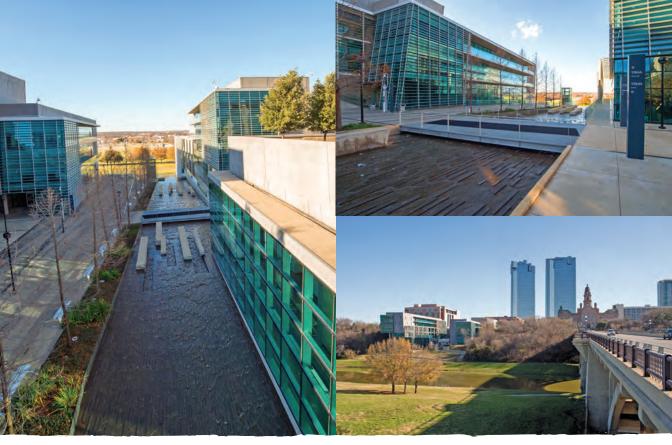

## LOCATION: TRINITY TRAILS

SUBJECT: FORT WORTH SKYLINE NOTES:

LOCATION: TRINITY RIVER NOTES:

SUBJECT: 7th street bridge

LOCATION: STOCKYARDS NOTES:

SUBJECT: EXCHANGE AVENUE

NOTES:

LOCATION: DOWNTOWN

SUBJECT: 7TH & LAMAR NOTES:

SUBJECT: 7TH & LAMAR

NOTES:

LOCATION: DOWNTOWN NOTES:

SUBJECT: TCC RIVER CAMPUS SUBJECT: TCC RIVER CAMPUS