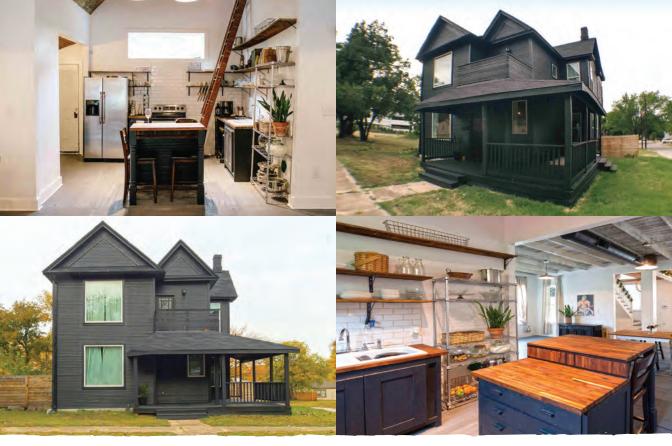

SUBJECT: KIMBELL ART MUSEUM NOTES:

NOTES:

SUBJECT: Fort worth black house LOCATION: DOWNTOWN NOTES:

SUBJECT: FORT WORTH BLACK HOUSE

LOCATION: SOUTH FORT WORTH NOTES:

LOCATION: SOUTH FORT WORTH

SUBJECT: VILLA QUANTUM SUBJECT: VILLA QUANTUM NOTES: