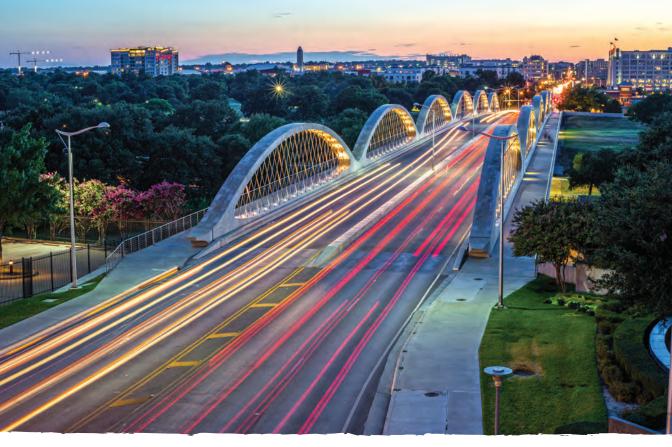

## LOCATION: TRINITY TRAILS

SUBJECT: FORT WORTH SKYLINE NOTES:

LOCATION: TRINITY RIVER NOTES:

SUBJECT: 7th street bridge

LOCATION: STOCKYARDS NOTES:

SUBJECT: EXCHANGE AVENUE

NOTES:

LOCATION: DOWNTOWN