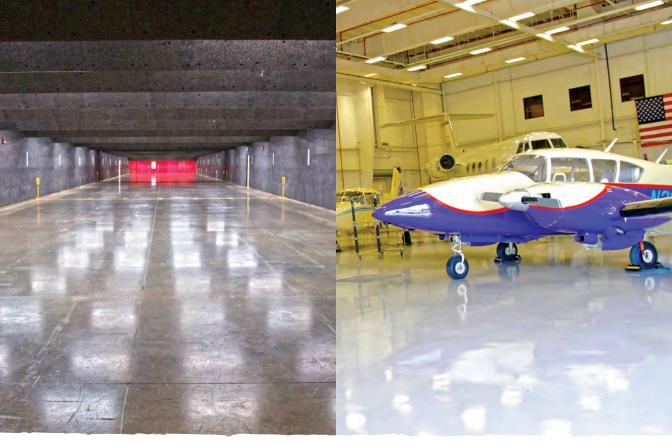

# LOCATION: TARRANT COUNTY COLLEGE NORTHWEST CAMPUS

SUBJECT: POLICE TRAINING FACILITY

### LOCATION: ALLIANCE

SUBJECT: TARRANT COUNTY COLLEGE AVIATION TRAINING FACILITY

LOCATION: PANTHER ISLAND PAVILION

NOTES:

SUBJECT: ROCKIN' THE RIVER

LOCATION: STOCKYARDS

NOTES:

SUBJECT: SAUNDERS PARK