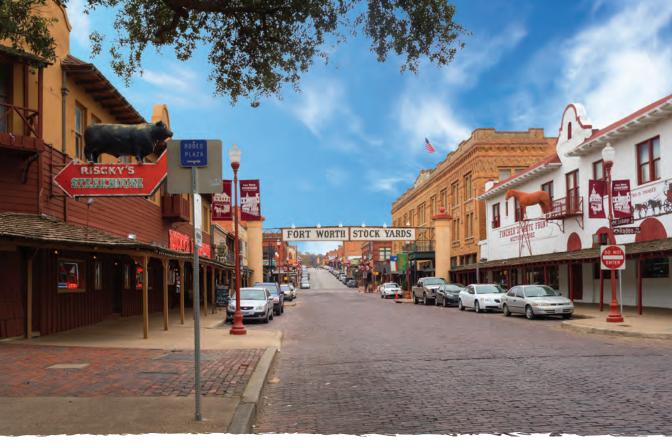

## LOCATION: TRINITY TRAILS

SUBJECT: FORT WORTH SKYLINE NOTES:

LOCATION: TRINITY RIVER NOTES:

SUBJECT: 7th street bridge

LOCATION: STOCKYARDS NOTES:

SUBJECT: EXCHANGE AVENUE

NOTES:

LOCATION: DOWNTOWN