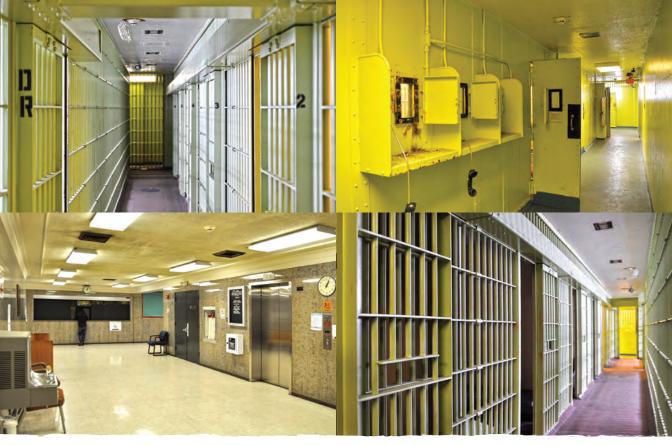

SUBJECT: TARRANT COUNTY BELKNAP FACILITY LOCATION: DOWNTOWN NOTES:

SUBJECT: TARRANT COUNTY BELKNAP FACILITY

LOCATION: STOCKYARDS NOTES:

SUBJECT: Fort worth Herd Cattle Drive LOCATION: CULTURAL DISTRICT NOTES: