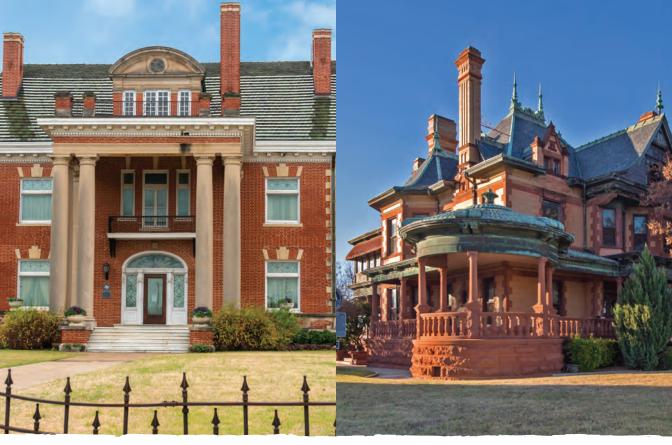

LOCATION: TRINITY PARK NOTES:

SUBJECT: DUCK POND

LOCATION: NEAR SOUTHSIDE NOTES:

LOCATION: DOWNTOWN NOTES:

SUBJECT: BALL-EDDLEMAN-MCFARLAND HOUSE

SUBJECT: Thistle Hill

LOCATION: CULTURAL DISTRICT NOTES:

SUBJECT: BOTANICAL RESEARCH INSTITUTE OF TEXAS LOCATION: CULTURAL DISTRICT