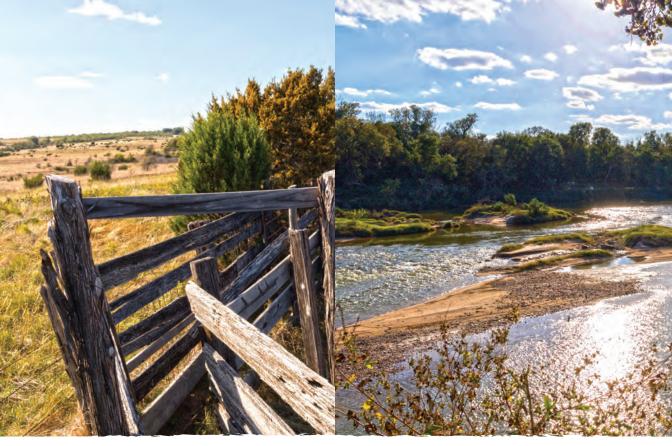

SUBJECT: MODERN ART MUSEUM OF FORT WORTH

LOCATION: BILL FULLER RANCH NOTES:

LOCATION: BILL FULLER RANCH

SUBJECT: BRAZOS RIVER NOTES:

SUBJECT: Stables

NOTES:

SUBJECT: TEXAS & PACIFIC STATION LOCATION: DOWNTOWN NOTES: