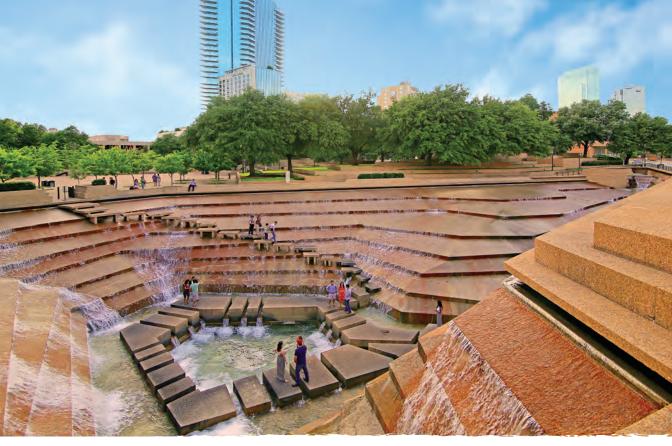

SUBJECT: TEXAS & PACIFIC STATION

LOCATION:

NOTES:

CULTURAL DISTRICT

SUBJECT: WILL ROGERS MEMORIAL CENTER LOCATION: CULTURAL DISTRICT NOTES:

SUBJECT: WILL ROGERS MEMORIAL CENTER

NOTES:

SUBJECT: WATER GARDENS