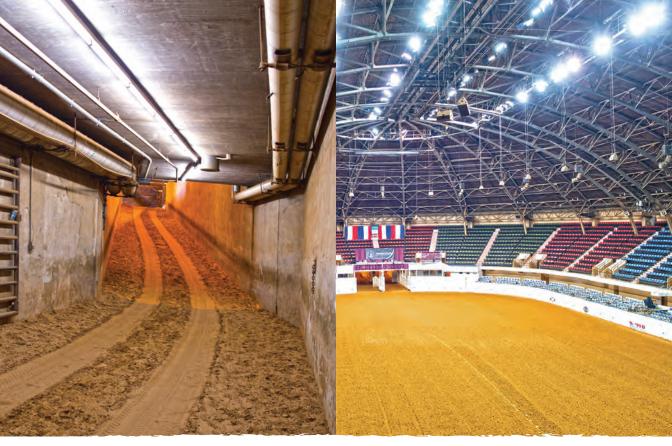

SUBJECT: TEXAS & PACIFIC STATION

LOCATION:

NOTES:

CULTURAL DISTRICT

SUBJECT: WILL ROGERS MEMORIAL CENTER LOCATION: CULTURAL DISTRICT NOTES:

SUBJECT: WILL ROGERS MEMORIAL CENTER

NOTES:

SUBJECT: WATER GARDENS