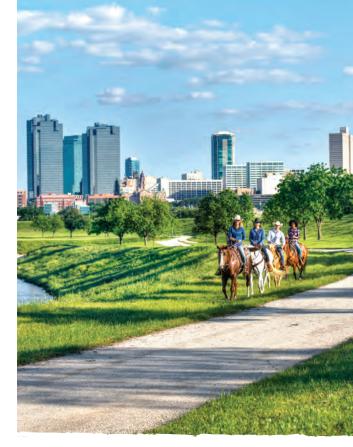

## LOCATION: TRINITY TRAILS

SUBJECT: FORT WORTH SKYLINE NOTES:

LOCATION: TRINITY RIVER NOTES:

SUBJECT: 7th street bridge

LOCATION: STOCKYARDS NOTES:

SUBJECT: EXCHANGE AVENUE

NOTES:

LOCATION: DOWNTOWN