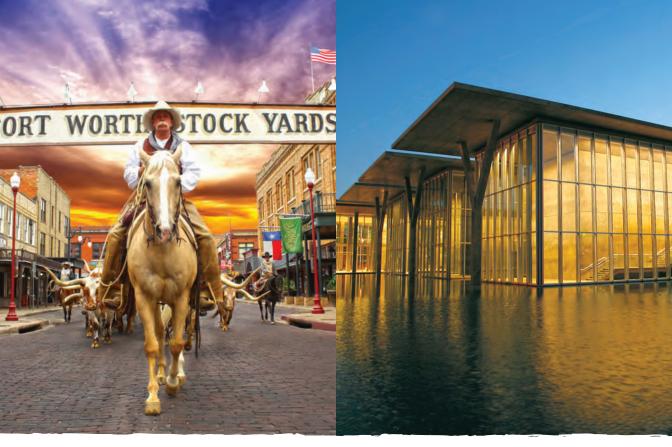

SUBJECT: TARRANT COUNTY BELKNAP FACILITY LOCATION: DOWNTOWN NOTES:

SUBJECT: TARRANT COUNTY BELKNAP FACILITY

LOCATION: STOCKYARDS NOTES:

SUBJECT: Fort worth Herd Cattle Drive LOCATION: CULTURAL DISTRICT NOTES:

SUBJECT: MODERN ART MUSEUM OF FORT WORTH

LOCATION: BILL FULLER RANCH NOTES:

LOCATION: BILL FULLER RANCH

SUBJECT: BRAZOS RIVER NOTES:

SUBJECT: Stables

NOTES:

SUBJECT: TEXAS & PACIFIC STATION LOCATION: DOWNTOWN NOTES: