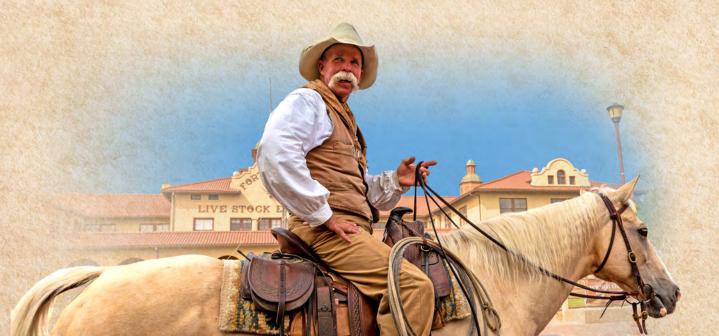

## THE HERD IMPACT

FORT WORTH HAS ALWAYS BEEN A HUB OF WESTERN HERITAGE AND TRADITION, ONE OF THE MOST ICONIC SYMBOLS OF THAT HERITAGE IS THE FORT WORTH HERD. IT IS THE WORLD'S ONLY TWICE-DAILY CATTLE DRIVE, THE NUMBER ONE ATTRACTION IN FORT WORTH AND AMONG THE MOST VISITED IN THE STATE.

Every detail of the cattle drive—from the saddles and chaps to the boots and hats — is authentic and historically true.

The Fort Worth Herd cattle drive is more than just a tourist attraction. The cattle drive is an important educational opportunity, offering visitors a chance to learn about the history and culture of the west.