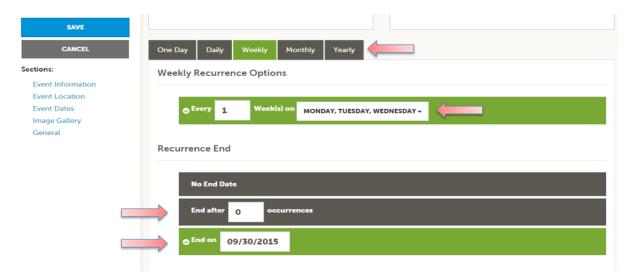

The Calendar of Events has a recurrence model built in. You can make your event a one-time event, daily, weekly, monthly, or yearly. If it is not a one-day event, you can choose your recurring days of the event. Depending upon if it is daily, weekly, monthly, or yearly, your recurrence may change. At the bottom of the recurrence section, you can choose to end your event after a certain number of occurrences or on a specified date.