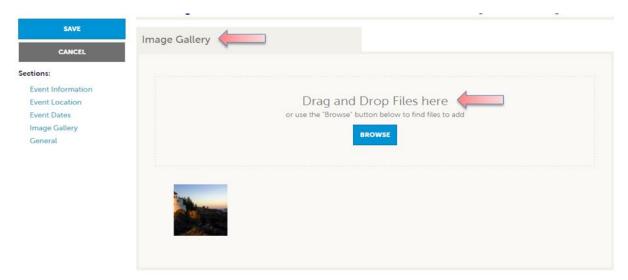

As with Listings and Special Offers you can add images to your event. Adding images to an event is a little different though. In the Image Gallery section on the event, you can drag and drop and image or click the Browse button to search your computer for an image.