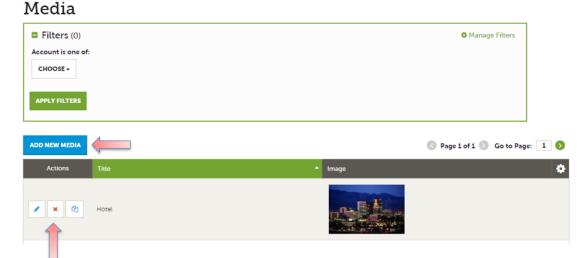

Available media types are subject to change by Visit Fort Worth.

After you click the Collateral icon and then Media, you will be presented with your property's images available for use on listings and special offers. The pencil icon will allow you to edit an existing image. By clicking the red x icon, you can delete an existing image. The clone icon will allow you to duplicate an image. You can also create a new event by clicking the Add Event button.

To **Edit** an existing image title, click on the pencil icon next to the Image. From this screen you may:

- 1. Update the Title
- 2. Change Sort Order
- 3. View the current Image
- 4. Select the Listings associated with the image
- 5. Click save to complete your changes