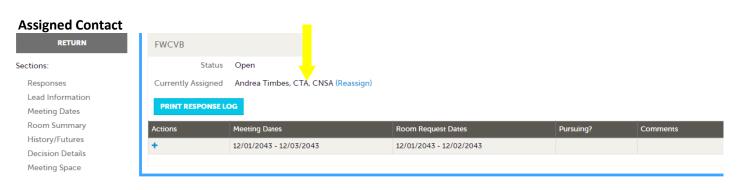

#### Partner Portal > Opportunities > Lead Detail:

The lead form will have an updated section called "Reponses". Here will be a button where the Lead Catcher can reassign the lead to any active contact at the property who has both Partner Portal & Lead access. The Assigned Contact can also see the "contact" section, however will not have access to the change contact button as you can see below.

The partner set as the Tour RFP Contact will see a similar grid, but they will only see Tour leads where they are listed in the Assigned Contact column