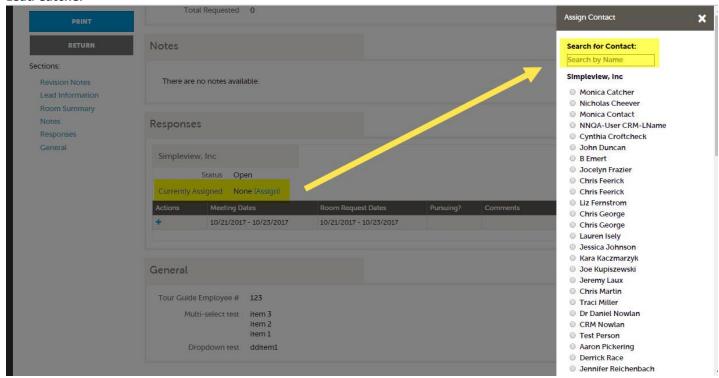

#### Partner Portal > Opportunities > Lead Detail:

The lead form will have an updated section called "Reponses". Here will be a button where the Lead Catcher can reassign the lead to any active contact at the property who has both Partner Portal & Lead access. The Assigned Contact can also see the "contact" section, however will not have access to the change contact button as you can see below.

# **Lead Catcher**

When a Tour RFP Catcher views the Opportunities grid, they will be able to see all Tour leads sent to the accounts where they are set as Tour RFP Catcher. They will also be able to see a new column called "Assigned Contact" which displays the name of the Tour RFP Contact that is assigned to the lead.