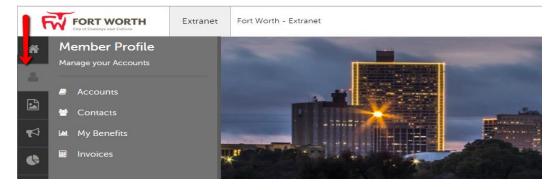

#### **Member Profile**

Clicking the **Member Profile** icon displays a property's information, such as Contacts, Account details and information about interaction with Visit Fort Worth (same as the See All link in the "At A Glance" section), in addition to invoices sent by Visit Fort Worth.

*Note*: Some of these options are just view and/or edit and/or add.