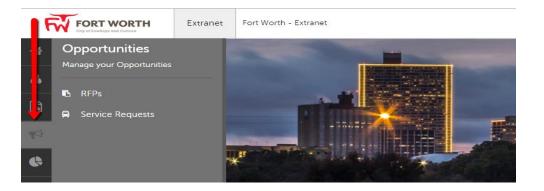

## **Opportunities**

Clicking the **Opportunities** icon, displays options for RFPs sent by Visit Fort Worth. Opportunities are separated into RFPs (Meeting and Tour Leads) and Service Requests (non-room specific RFPs).