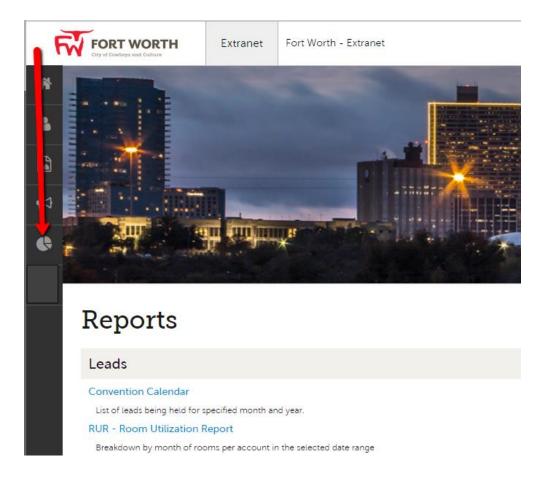

#### **Reports**

By clicking the **Reports** icon, displays reports the Bureau has posted. To access a report simply click on the report name and it will open.