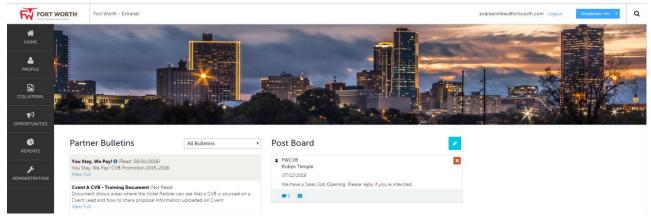

# **Getting Started**

Once you have logged into the Partner Portal; depending on your level of access you will be able to view your account information and contact information, view and respond to leads and service requests, submit Events, order Visit Fort Worth resource material, view Reports and review Partner Bulletins.

### **Post Board**

**Post Board** allows a user to communicate with other properties within their destination. Clicking on the caption bubble icon allows a user to reply to a post. There is also an email icon for contacting the poster via email.

#### **Partner Bulletins**

**Partner Bulletins** are important notices, documentation, events, etc. posted by Visit Fort Worth. Important bulletins will be marked with a blue and white exclamation mark.