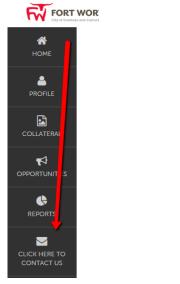

#### **Click Here to Contact Us**

Clicking on the "**Click Here to Contact Us"** button in the left side navigation menu will open up an email in Outlook/Gmail, addressed to the current Visit Fort Worth system administrator.