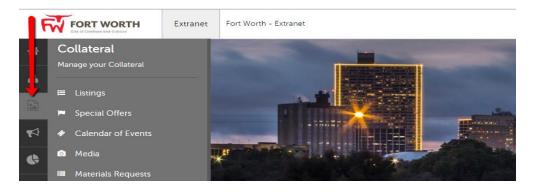

### **Collateral**

Clicking the **Collateral** icon, displays options for listings, special offers, calendar of events, media (i.e. images), and materials request from the Bureau.

*Note:* Some of these options are just view and/or edit and/or add.