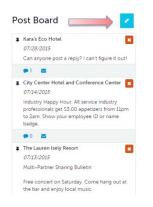

### **Post Board**

**Post Board** allows a user to communicate with other properties within their destination. Clicking on the caption bubble icon allows a user to reply to a post. There is also an email icon for contacting the poster via email.

To see an expanded version of any message simply click on the "View Full" icon.