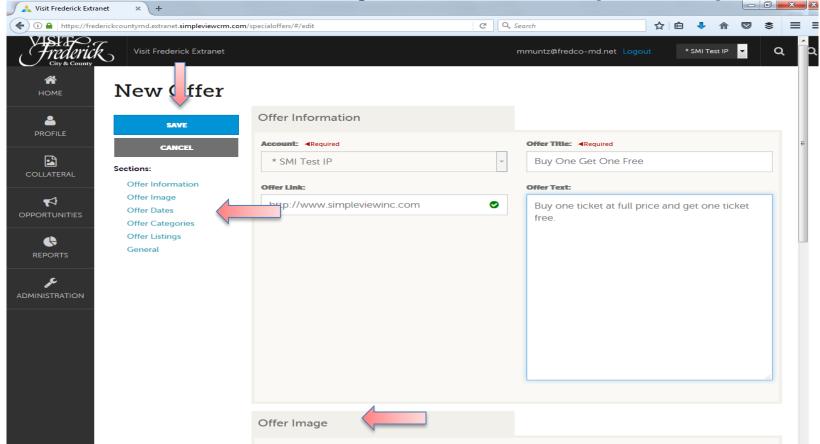

After you click the **Collateral** icon and then **Special Offers**, you will be presented with your organization's offers. The **Pencil** icon will allow you to edit an existing offer. By clicking the **Eyeball** icon, you can view the existing offer. The **Clone** icon will allow you to duplicate an offer. You can also create a new offer by clicking the **ADD OFFER** button.

#### Collateral – Special Offers (cont'd)

When you view, edit, or add an offer, you can quickly scroll to a section on the page by clicking the links of the left of the page. If you are viewing an offer, the button in the top left will say **EDIT**. If you are editing an offer, the top left will display a blue **SAVE** button. You must click the blue **SAVE** button before changes are applied! As with listings, you have the ability to attach images to your offers. Visit Frederick will approve or deny your offer after it has been saved.