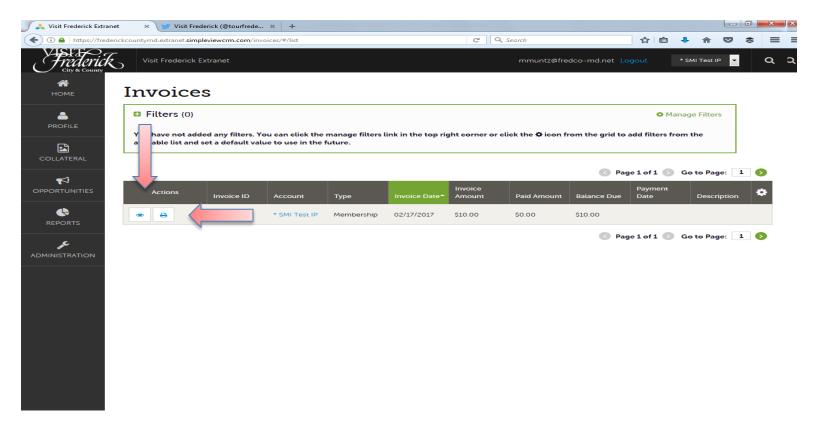

#### **Manage Profile - Invoices**

After you click the **Profile** icon and then invoices, you will be presented with a list of invoices sent to your organization. To view the details of the invoice, you can either click the **Eyeball** icon or the **Print** icon.

You can view and print an invoice from this page. Online payments are currently not accepted. To pay your invoice, please mail a check to Visit Frederick, 151 S. East St. Frederick MD 21701 or, to pay via credit card, call Becky Bickerton at 301-600-4050.