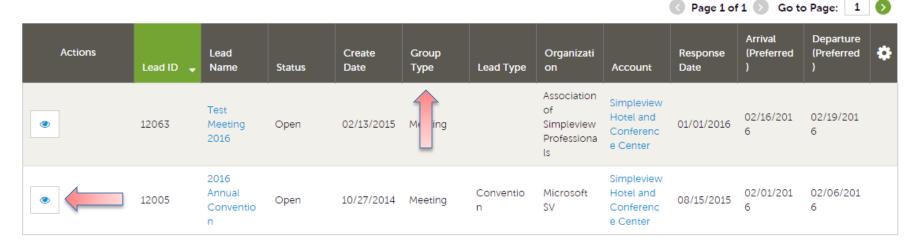

Below the Filters section, you will see a **Data Grid** with all your Leads based on the selected filters. You can change these data grid column headings to your preference by clicking the **Gear** icon in the top right corner of the data grid. One of the more important column headings is the **Group Type**. This signifies if you are looking at a Meeting Sales or Tour Lead.