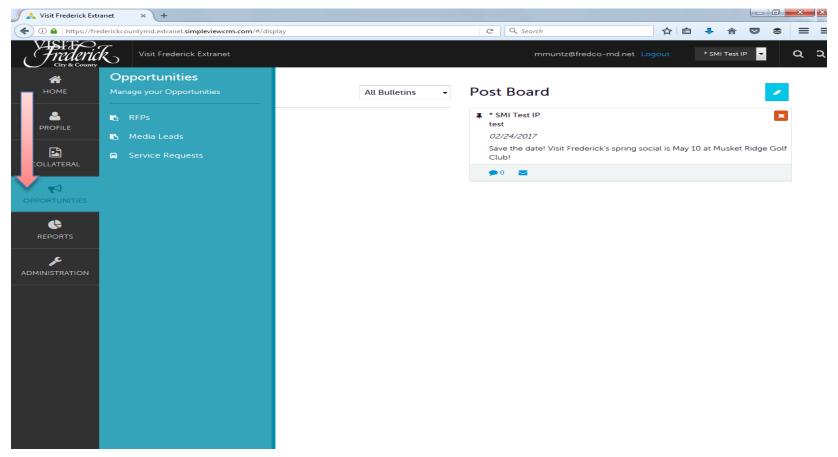

#### **Home Screen**

**Post Board** allows a user to communicate with other Visit Frederick partners. Clicking on the caption bubble icon allows a user to reply to a post. Example posts: job openings, press releases. These posts are visible to Visit Frederick partners only. There is also an email icon for contacting the poster via email.

**Partner Bulletins** are important notices, leads, documentation, events, etc. posted by Visit Frederick. Important bulletins will be marked with a blue and white exclamation mark.

**NOTE:** Tour/Travel and Meeting Sales Leads will be posted under Partner Bulletins.