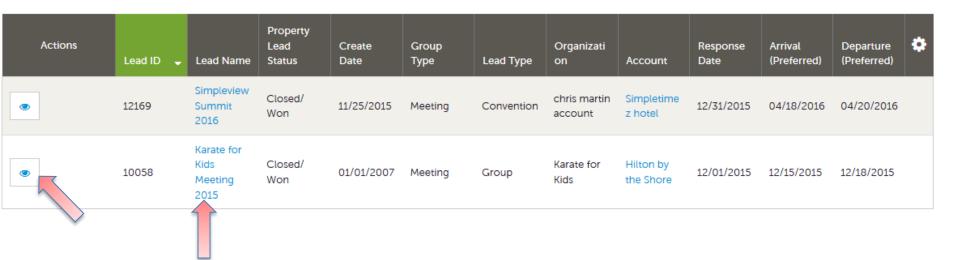

Below the Filters section, you will see a **Data Grid** with all your Leads based on the selected filters. You can change these data grid column headings to your preference by clicking the **Gear** icon in the top right corner of the data grid. One of the more important column headings is the **Group Type**. This signifies if you are looking at a Meeting Sales or Tour Lead.

To view a Lead, click on the Eyeball icon or the Lead Name.

| RETURN                         |                         | crm@simpleviewinc.com<br>123.123.1234 |  |
|--------------------------------|-------------------------|---------------------------------------|--|
| Sections:                      | Meeting<br>Requirements | See attached RFP for more details.    |  |
| Lead Information               | Schedule of Events      |                                       |  |
| Meeting Dates                  | Action Requested        |                                       |  |
| Additional Lead<br>Information | Comments                |                                       |  |
| Room Summary                   | Competitive Sites       |                                       |  |
| History/Futures                | Meeting Specs           | 2016-Annual-Convention-RFP.docx       |  |
| Notes                          | Meeting specs           | 2010-Annual-Convention-KirP.docx      |  |
| Responses                      | Lost Business           |                                       |  |
| Signage                        | Code                    |                                       |  |
| General                        | Lost Comments           |                                       |  |
| Room Data                      |                         |                                       |  |