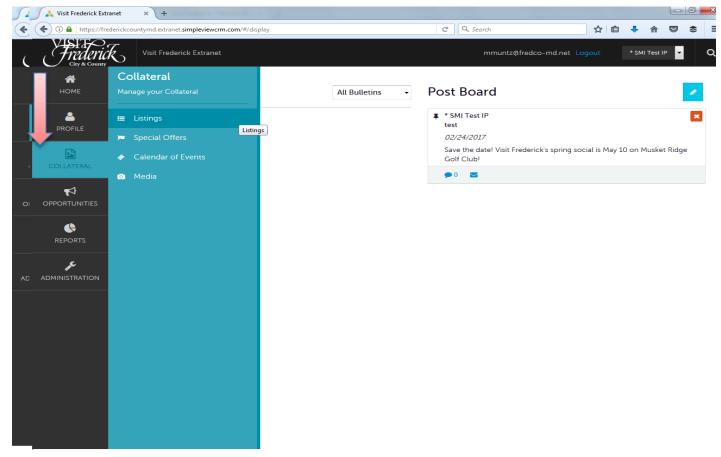

Clicking the **Profile** icon displays an organization's information, such as contacts, account details and invoices sent by Visit Frederick.

Clicking the **Collateral** icon, displays options for Listings (website and visitor guide), Special Offers, Calendar of Events, and Media (i.e. images and video).