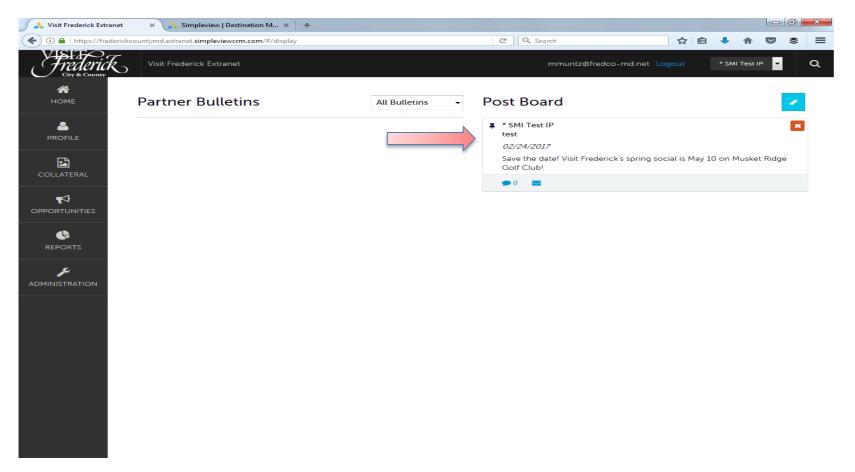

#### **Home Screen**

**Post Board** allows a user to communicate with other Visit Frederick partners. Clicking on the caption bubble icon allows a user to reply to a post. Example posts: job openings, press releases. These posts are visible to Visit Frederick partners only. There is also an email icon for contacting the poster via email.

**Partner Bulletins** are important notices, leads, documentation, events, etc. posted by Visit Frederick. Important bulletins will be marked with a blue and white exclamation mark.

**NOTE:** Tour/Travel and Meeting Sales Leads will be posted under Partner Bulletins.