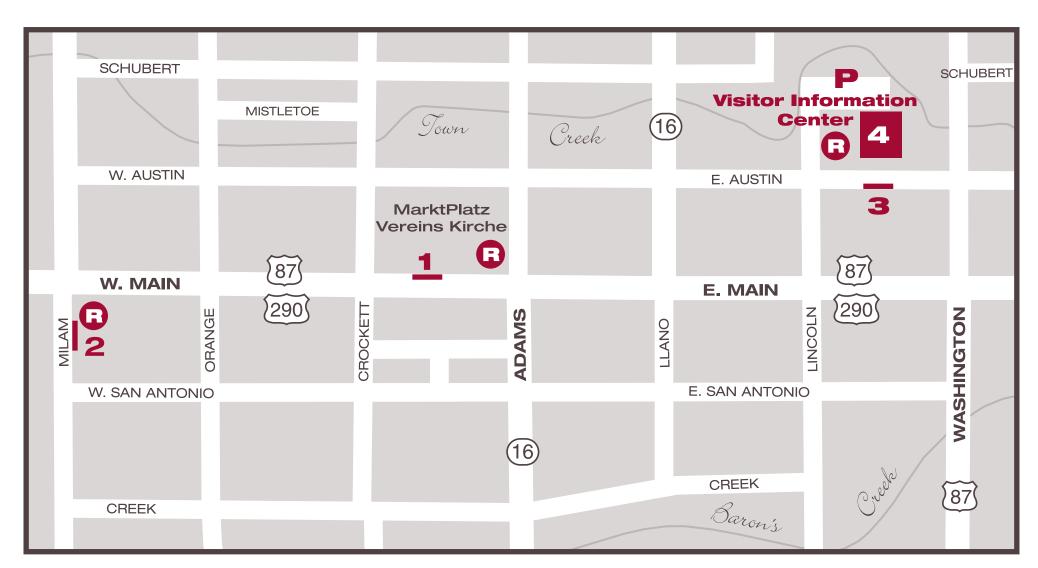

## **LEGEND**

### 15 MINUTE LOADING/UNLOADING ZONES

- 1 Public Restrooms, MarktPlatz, Vereins Kirche, Events
- 2 Pioneer Museum Complex, West End Shopping, Restaurants
- **3** George Bush Gallery/National Museum of the Pacific War
- 4 Fredericksburg Visitor Information Center (off street)
- R Public Restrooms

### LONG-TERM PARKING AREAS

Behind the Visitor Information Center

## MOTORCOACH PARKING MAP

DOWNTOWN

# FREDERICKSBURG, TEXAS

Visitor Information Center Convention and Visitor Bureau 302 E. Austin Street 830.997.6523

VisitFredericksburgTX.com

ONE INCH = APPROX. 650 FEET

0 650 1300 1950

SCALE IN FEET