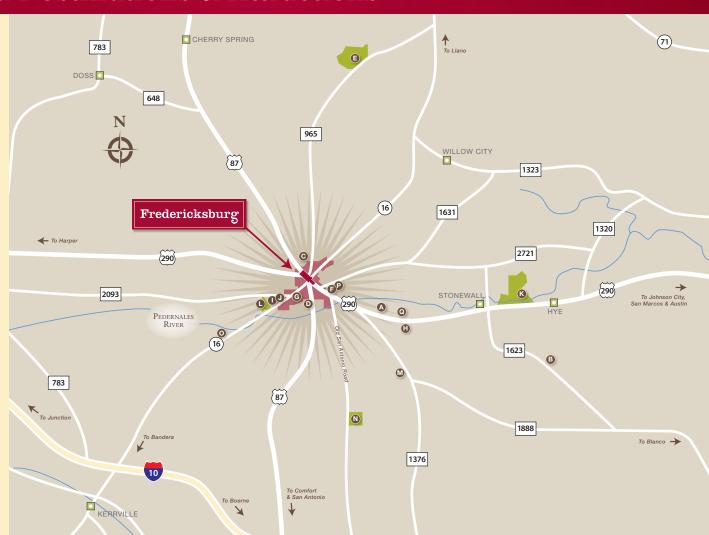

## Hill Country Area Destinations & Attractions

Albert Dance Hall

Cross Mountain

Das Peach Haus

Enchanted Rock State Natural Area

Fort Martin Scott

G Fredericksburg High School / Auditorium

H Fredericksburg Trade Days

Gillespie County Airport

J Gillespie County Fairgrounds

K LBJ State & National Historical Parks (LBJ Ranch and Texas White House Tours, Sauer-Beckmann Living History Farm, nature trail, pool, tennis courts, baseball fields, group facilities)

(Golf Course, nature trail, playground, pool, tennis courts, picnic areas, RV sites, tent camping & Pioneer Pavillion)

M Luckenbach Texas

N Old Tunnel State Park

Street Dreams

P Texas Rangers Heritage Center at Fort Martin Scott

Wildseed Farms

Fredericksburg Historic District

Town

Park