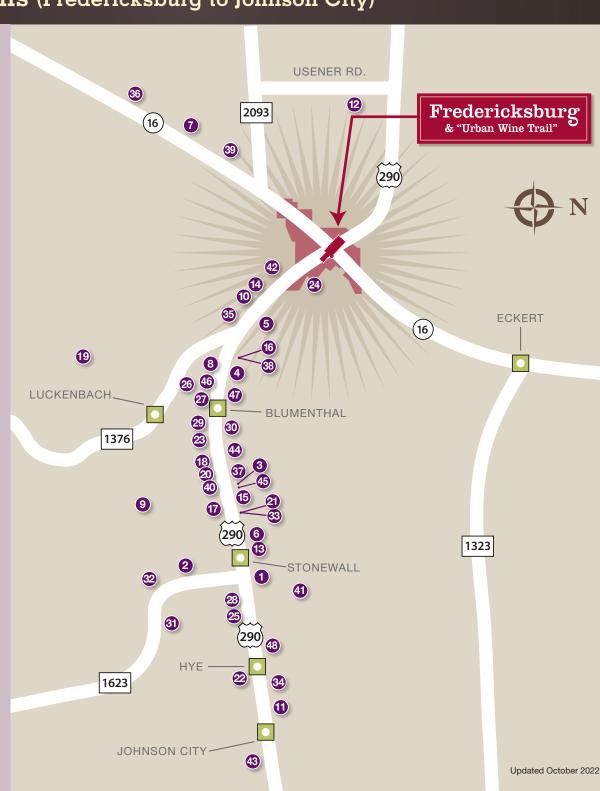

## Winery Locations (Fredericksburg to Johnson City)

Note: These facilities have a winery "G" permit from the Texas Alcoholic Beverage Commission.

- Ab Astris Winery
- 2 Adega Vinho Winery
- 3 Airis'Ele Vineyards
- 4 Alexander Vineyards
- 5 Arch Ray Winery
- 6 Arrowhead Creek Vineyard
- Augusta Vin Winery
- Barons Creek Vineyards
- 9 Becker Vineyards\*
- Bingham Family Vineyards
- 1 Carter Creek Winery Resort & Spa
- 12 Chisholm Trail Winery
- Cicada Cellars
- 14 English Newsom Cellars
- Fat Ass Ranch & Winery\*
- 16 Fiesta Winery 290\*
- Toyt Winery & Museum
- Grape Creek Vineyards\*
- Grapetown Vineyards
- 20 Heath Sparkling Wines
- 21 Hilmy Cellars
- 2 Hye Meadow Winery
- 2 Inwood Estates Winery and Bistro
- 24 Kalasi Cellars
- Kuhlman Cellars
- 26 Longhorn Cellars
- Z Los Pinos Ranch Vineyards
- 28 Meierstone Vineyards
- 29 Mendelbaum Cellars
- Messina Hof Hill Country Winery
- 3 Narrow Path Winery & Vineyard\*
- 32 Pedernales Cellars
- 33 Rhinory
- 3 Ron Yates Wine
- 35 Safari Winerv
- 36 Santamaria Cellars
- 37 Signor Vineyards
- 39 Six Shooter Cellars
- 39 Slate Mill Wine Collective
- Slate Theory Winery & Vineyard
- 40 Southold Farm & Cellar
- Texas Heritage Vineyard
- 43 Texas Hills Vineyard
- Texas Wine Collective
- 45 The Wine Garage
- Wedding Oak Winery
- Wildseed Farms Vineyards
- 48 William Chris Vineyards

\*These wineries also have a location on the Urban Wine Trail.