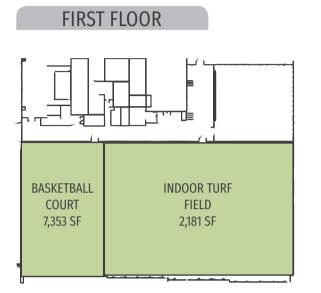

# **MEETING SPACE & CAPACITY** FACT SHEET

|                    | SQUARE FEET | MAXIMUM CAPACITY |
|--------------------|-------------|------------------|
| FIRST FLOOR        |             |                  |
| BASKETBALL COURT   | 7,353       | 919              |
| INDOOR TURF FIELD  | 16,200      | 2,181            |
| OUTDOOR TURF FIELD | 14,400      | -                |
| SECOND FLOOR       |             |                  |
| CLASSROOM A        | 780         | 39               |
| CLASSROOM B        | 820         | 41               |
| SKYBOX             | 2,314       | 150              |