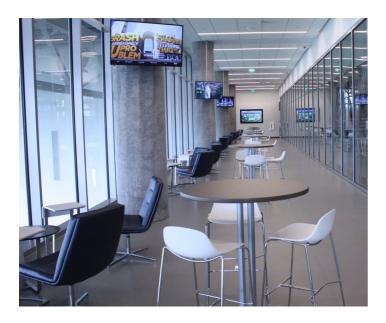

#### Sky Box

Located on the second floor, the SPC Sky Box (2,134 SF) provides outstanding views of the Dallas Cowboys campus, SPC Turf Fields and SPC Basketball Court. High top tables and comfortable seating provide an ideal setting for your next reception.