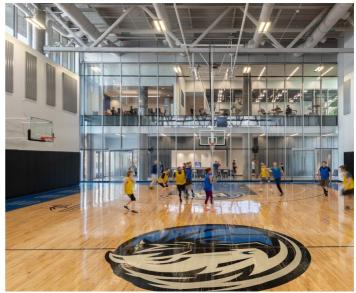

### Basketball Court

The SPC Basketball Court (7,353 SF) is a sporty destination for your next corporate luncheon, healthcare symposium or evening reception. Court protection is available for rental.