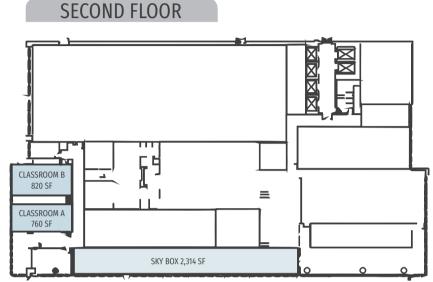

### Classrooms

Seating for 25 is offered in each of our two state-of-theart SPC Classrooms (1,400 SF). Amenities in each room include two 90" HDTV screens with wireless adapters, built-in speakers, and high-speed wireless internet. An air wall separates the classrooms, allowing clients the flexibility of booking one room or both.

#### Sky Box

Located on the second floor, the SPC Sky Box (2,134 SF) provides outstanding views of the Dallas Cowboys campus, SPC Turf Fields and SPC Basketball Court. High top tables and comfortable seating provide an ideal setting for your next reception.

# **MEETING SPACE & CAPACITY** FACT SHEET

|                    | SQUARE FEET | MAXIMUM CAPACITY |
|--------------------|-------------|------------------|
| FIRST FLOOR        |             |                  |
| BASKETBALL COURT   | 7,353       | 919              |
| INDOOR TURF FIELD  | 16,200      | 2,181            |
| OUTDOOR TURF FIELD | 14,400      | -                |
| SECOND FLOOR       |             |                  |
| CLASSROOM A        | 780         | 39               |
| CLASSROOM B        | 820         | 41               |
| SKYBOX             | 2,314       | 150              |