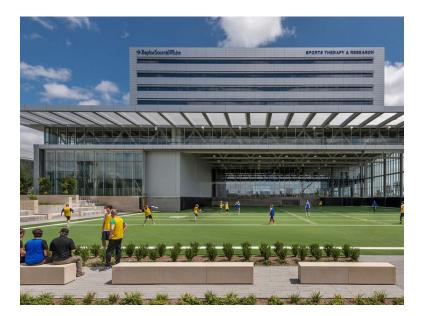

### Outdoor Turf Field

The SPC Outdoor Turf Field (14,400 SF) is a vast, open-air venue in the heart of the vibrant Dallas Cowboys campus. This versatile outdoor field is an ideal location for corporate team-building functions, evening receptions and banquets.