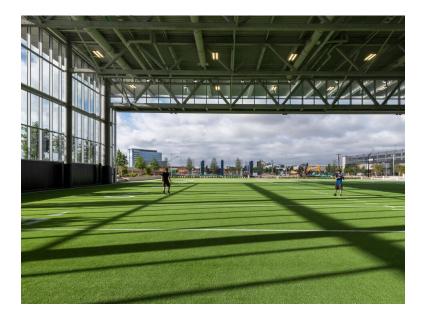

### Indoor Turf Field

The SPC Indoor Turf Field (16,200 SF) is a massive, dynamic venue accommodating a variety of event floor plans, seating, stage, audiovisual and lighting needs. This unique setting, with a large retractable glass door that leads to our outdoor turf field, paves the way for a high energy event unlike any other.

### Outdoor Turf Field

The SPC Outdoor Turf Field (14,400 SF) is a vast, open-air venue in the heart of the vibrant Dallas Cowboys campus. This versatile outdoor field is an ideal location for corporate team-building functions, evening receptions and banquets.