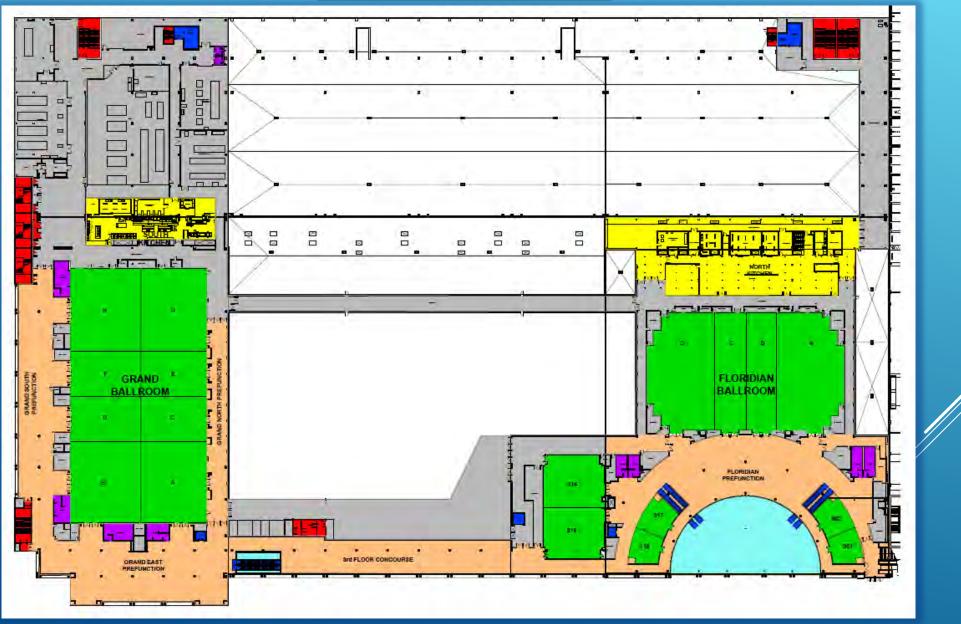

## SOUTH FLORIDA'S PREMIER WATERFRONT CONVENTION CENTER

| WEST BUILDING:       | Sq Ft      | Dimensions        | Theater  | Classroom | Reception | Banquet  | 10x10 Exh |           |
|----------------------|------------|-------------------|----------|-----------|-----------|----------|-----------|-----------|
| Grand Ballroom       | 31,639     | 245'x130'         | 3,512    | 2,208     | 3,164     | 2,632    | 158       |           |
| Grand Ballroom A     | 4,862      | 78'x62'           | 530      | 336       | 486       | 300      | 24        |           |
| Grand Ballroom B     | 5,252      | 78'x67'           | 540      | 336       | 525       | 330      | 26        |           |
| Grand Ballroom C     | 2,701      | 43'x62'           | 300      | 216       | 270       | 150      | 14        |           |
| Grand Ballroom D     | 2,918      | 43'x67'           | 324      | 216       | 292       | 150      | 15        | 7         |
| Grand Ballroom E     | 2,701      | 43'x62'           | 300      | 216       | 270       | 150      | 14        | 7         |
| Grand Ballroom F     | 2,918      | 43'x67'           | 324      | 216       | 292       | 150      | 15        | 7         |
| Grand Ballroom G     | 4,945      | 79'x62'           | 540      | 336       | 495       | 330      | 25        | 7         |
| Grand Ballroom H     | 5,342      | 79'x67'           | 550      | 346       | 534       | 440      | 27        | 7         |
| Floridian Ballroom   | 20,316     | 190'x112'         | 2,100    | 1,380     | 2,032     | 1,160    | 106       | 7         |
| Floridian A          | 6,798      | 65'x112'          | 700      | 465       | 680       | 560      | 34        | 7         |
| Floridian B          | 3,360      | 30'x112'          | 365      | 225       | 336       | 250      | 17        | 3rd Floor |
| Floridian C          | 3,360      | 30'x112'          | 365      | 225       | 336       | 250      | 17        | 7         |
| Floridian D          | 6,798      | 65'x112'          | 700      | 465       | 680       | 560      | 34        | 7         |
| Room 301 / 302       | 1,890      | 63'x30'           | 144      | 117       | 189       | 120      | x         | 1         |
| Room 301             | 990        | 33'x30'           | 72       | 54        | 99        | 60       | x         | -         |
| Room 302             | 900        | 30'x30'           | 87       | 54        | 90        | 60       | x         | -         |
| Room 315 / 316       | 5,841      | 99'x59'           | 620      | 396       | 584       | 400      | 25        | -         |
| Room 315             | 2,891      | 49'x59'           | 298      | 174       | 289       | 180      | x         | -         |
| Room 316             | 2,950      | 50'x59'           | 314      | 192       | 295       | 200      | x         | -         |
| Room 317 / 318       | 1,890      | 63'x30'           | 144      | 117       | 189       | 120      | x         | -         |
| Room 317             | 900        | 30'x30'           | 87       | 54        | 90        | 60       | x         | -         |
| Room 318             | 990        | 33'x30'           | 72       | 54        | 100       | 60       | x         |           |
| Room 203 / 204       | 1,196      | 44'x27'           | 121      | 75        | 119       | 80       | x         | -         |
| Room 203             | 598        | 22'x27'           | 53       | 36        | 60        | 40       | x         | -         |
| Room 204             | 598        | 22'x27'           | 55       | 42        | 30        | 40       | ×         | -         |
| Room 207 / 208       | 1,512      | 63'x24'           | 160      | 114       | 151       | 110      | x         | -         |
| Room 207             | 672        | 28'x24'           | 73       | 45        | 67        | 40       | x         | -         |
| Room 208             | 840        | 35'x24'           | 98       | 60        | 84        | 60       | x         | -         |
| Room 209 / 210       | 1,512      | 63'x24'           | 160      | 114       | 151       | 110      | ×         | -         |
|                      | 1          | 35'x24'           | 98       | 60        | 84        | 60       | x         | -         |
| Room 209<br>Room 210 | 840<br>672 | 28'x24'           | 73       | 45        | 67        | 40       | x         | -         |
|                      | 572        | 28 x24<br>22'x26' | 73<br>66 | 45<br>39  | 57        | 40<br>40 |           | -         |
| Room 213             | 572<br>644 | 22 x26<br>23'x28' |          | 45        | 64        | 40       | x         | 2nd Floor |
| Room 216             |            |                   | 70       | 45<br>57  | 130       | 40<br>70 | x         |           |
| Teleconference Suite | 1.         | 46'x28'           | 110      | -         |           |          | x         | -         |
| Room 220 / 221       | 2,755      | 95'x29'           | 280      | 171       | 276       | 180      | x         | -         |
| Room 220             | 1,247      | 43'x29'           | 107      | 66        | 125       | 80       | x         | -         |
| Room 221             | 1,508      | 52'x29'           | 133      | 84        | 151       | 110      | x         | -         |
| Room 222 / 223       | 2,755      | 95'x29'           | 280      | 171       | 276       | 180      | x         | _         |
| Room 222             | 1,508      | 52'x29'           | 133      | 84        | 151       | 110      | x         | _         |
| Room 223             | 1,247      | 43'x29'           | 107      | 66        | 125       | 80       | X         | _         |
| Palm Ballroom        | 9,313      | 139'x67'          | 1,110    | 837       | 931       | 600      | 47        | -         |
| Palm A               | 4,556      | 68'x67'           | 540      | 420       | 456       | 300      | 23        | _         |
| Palm B               | 4,757      | 71'x67'           | 540      | 420       | 476       | 300      | 24        |           |
| Exhibit Hall         | 348,040    | 425'x 821'        |          |           | 23,472    |          | 1,723     | _         |
| Exhibit Hall A       | 113,448    | 425'x269'         |          |           | 7,160     |          | 567       | 1st Floor |
| Exhibit Hall B       | 113,381    | 425'x272'         |          |           | 7,572     |          | 576       |           |
| Exhibit Hall C       | 121,211    | 425'x280'         |          |           | 8,740     |          | 580       |           |