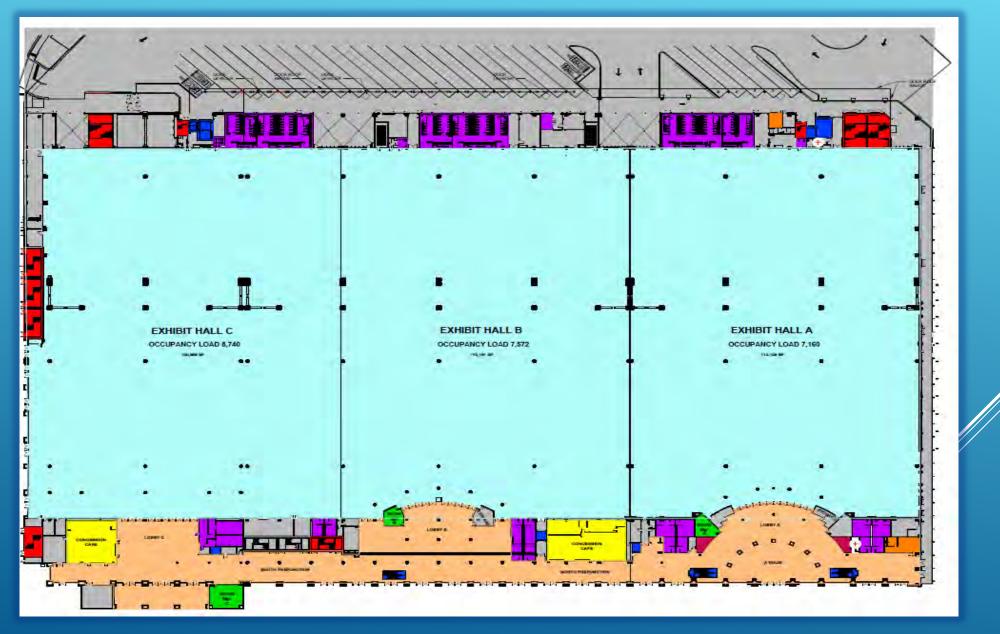

## SOUTH FLORIDA'S PREMIER WATERFRONT CONVENTION CENTER

| WEST BUILDING:       | Sq Ft      | Dimensions        | Theater  | Classroom | Reception | Banquet  | 10x10 Exh |           |
|----------------------|------------|-------------------|----------|-----------|-----------|----------|-----------|-----------|
| Grand Ballroom       | 31,639     | 245'x130'         | 3,512    | 2,208     | 3,164     | 2,632    | 158       |           |
| Grand Ballroom A     | 4,862      | 78'x62'           | 530      | 336       | 486       | 300      | 24        |           |
| Grand Ballroom B     | 5,252      | 78'x67'           | 540      | 336       | 525       | 330      | 26        |           |
| Grand Ballroom C     | 2,701      | 43'x62'           | 300      | 216       | 270       | 150      | 14        |           |
| Grand Ballroom D     | 2,918      | 43'x67'           | 324      | 216       | 292       | 150      | 15        | 7         |
| Grand Ballroom E     | 2,701      | 43'x62'           | 300      | 216       | 270       | 150      | 14        | 7         |
| Grand Ballroom F     | 2,918      | 43'x67'           | 324      | 216       | 292       | 150      | 15        | 7         |
| Grand Ballroom G     | 4,945      | 79'x62'           | 540      | 336       | 495       | 330      | 25        | 7         |
| Grand Ballroom H     | 5,342      | 79'x67'           | 550      | 346       | 534       | 440      | 27        | 7         |
| Floridian Ballroom   | 20,316     | 190'x112'         | 2,100    | 1,380     | 2,032     | 1,160    | 106       | 7         |
| Floridian A          | 6,798      | 65'x112'          | 700      | 465       | 680       | 560      | 34        | 7         |
| Floridian B          | 3,360      | 30'x112'          | 365      | 225       | 336       | 250      | 17        | 3rd Floor |
| Floridian C          | 3,360      | 30'x112'          | 365      | 225       | 336       | 250      | 17        | 7         |
| Floridian D          | 6,798      | 65'x112'          | 700      | 465       | 680       | 560      | 34        | 7         |
| Room 301 / 302       | 1,890      | 63'x30'           | 144      | 117       | 189       | 120      | x         | 1         |
| Room 301             | 990        | 33'x30'           | 72       | 54        | 99        | 60       | x         | -         |
| Room 302             | 900        | 30'x30'           | 87       | 54        | 90        | 60       | x         | -         |
| Room 315 / 316       | 5,841      | 99'x59'           | 620      | 396       | 584       | 400      | 25        | -         |
| Room 315             | 2,891      | 49'x59'           | 298      | 174       | 289       | 180      | x         | -         |
| Room 316             | 2,950      | 50'x59'           | 314      | 192       | 295       | 200      | x         | -         |
| Room 317 / 318       | 1,890      | 63'x30'           | 144      | 117       | 189       | 120      | x         | -         |
| Room 317             | 900        | 30'x30'           | 87       | 54        | 90        | 60       | x         | -         |
| Room 318             | 990        | 33'x30'           | 72       | 54        | 100       | 60       | x         |           |
| Room 203 / 204       | 1,196      | 44'x27'           | 121      | 75        | 119       | 80       | x         | -         |
| Room 203             | 598        | 22'x27'           | 53       | 36        | 60        | 40       | x         | -         |
| Room 204             | 598        | 22'x27'           | 55       | 42        | 30        | 40       | ×         | -         |
| Room 207 / 208       | 1,512      | 63'x24'           | 160      | 114       | 151       | 110      | x         | -         |
| Room 207             | 672        | 28'x24'           | 73       | 45        | 67        | 40       | x         | -         |
| Room 208             | 840        | 35'x24'           | 98       | 60        | 84        | 60       | x         | -         |
| Room 209 / 210       | 1,512      | 63'x24'           | 160      | 114       | 151       | 110      | ×         | -         |
|                      | 1          | 35'x24'           | 98       | 60        | 84        | 60       | x         | -         |
| Room 209<br>Room 210 | 840<br>672 | 28'x24'           | 73       | 45        | 67        | 40       | x         | -         |
|                      | 572        | 28 x24<br>22'x26' | 73<br>66 | 45<br>39  | 57        | 40<br>40 |           | -         |
| Room 213             | 572<br>644 | 22 x26<br>23'x28' |          | 45        | 64        | 40       | x         | 2nd Floor |
| Room 216             |            |                   | 70       | 45<br>57  | 130       | 40<br>70 | x         |           |
| Teleconference Suite | 1.         | 46'x28'           | 110      | -         |           |          | x         | -         |
| Room 220 / 221       | 2,755      | 95'x29'           | 280      | 171       | 276       | 180      | x         | -         |
| Room 220             | 1,247      | 43'x29'           | 107      | 66        | 125       | 80       | x         | -         |
| Room 221             | 1,508      | 52'x29'           | 133      | 84        | 151       | 110      | x         | -         |
| Room 222 / 223       | 2,755      | 95'x29'           | 280      | 171       | 276       | 180      | x         | _         |
| Room 222             | 1,508      | 52'x29'           | 133      | 84        | 151       | 110      | x         | _         |
| Room 223             | 1,247      | 43'x29'           | 107      | 66        | 125       | 80       | X         | _         |
| Palm Ballroom        | 9,313      | 139'x67'          | 1,110    | 837       | 931       | 600      | 47        | -         |
| Palm A               | 4,556      | 68'x67'           | 540      | 420       | 456       | 300      | 23        | _         |
| Palm B               | 4,757      | 71'x67'           | 540      | 420       | 476       | 300      | 24        |           |
| Exhibit Hall         | 348,040    | 425'x 821'        |          |           | 23,472    |          | 1,723     | _         |
| Exhibit Hall A       | 113,448    | 425'x269'         |          |           | 7,160     |          | 567       | 1st Floor |
| Exhibit Hall B       | 113,381    | 425'x272'         |          |           | 7,572     |          | 576       |           |
| Exhibit Hall C       | 121,211    | 425'x280'         |          |           | 8,740     |          | 580       |           |