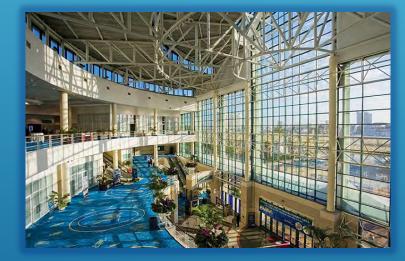

Garage parking with covered skywalks to Convention Center

View of the Atrium Lobby