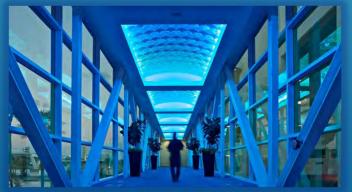

Garage parking with covered skywalks to Convention Center

View of the Atrium Lobby