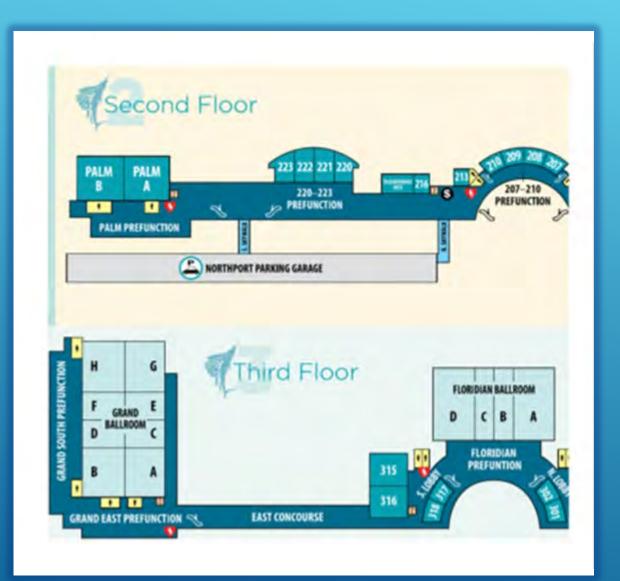

## SOUTH FLORIDA'S PREMIER WATERFRONT CONVENTION CENTER

| WEST BUILDING:       | Sq Ft      | Dimensions        | Theater  | Classroom | Reception | Banquet  | 10x10 Exh |           |
|----------------------|------------|-------------------|----------|-----------|-----------|----------|-----------|-----------|
| Grand Ballroom       | 31,639     | 245'x130'         | 3,512    | 2,208     | 3,164     | 2,632    | 158       |           |
| Grand Ballroom A     | 4,862      | 78'x62'           | 530      | 336       | 486       | 300      | 24        |           |
| Grand Ballroom B     | 5,252      | 78'x67'           | 540      | 336       | 525       | 330      | 26        |           |
| Grand Ballroom C     | 2,701      | 43'x62'           | 300      | 216       | 270       | 150      | 14        |           |
| Grand Ballroom D     | 2,918      | 43'x67'           | 324      | 216       | 292       | 150      | 15        | 7         |
| Grand Ballroom E     | 2,701      | 43'x62'           | 300      | 216       | 270       | 150      | 14        | 7         |
| Grand Ballroom F     | 2,918      | 43'x67'           | 324      | 216       | 292       | 150      | 15        | 7         |
| Grand Ballroom G     | 4,945      | 79'x62'           | 540      | 336       | 495       | 330      | 25        | 7         |
| Grand Ballroom H     | 5,342      | 79'x67'           | 550      | 346       | 534       | 440      | 27        | 7         |
| Floridian Ballroom   | 20,316     | 190'x112'         | 2,100    | 1,380     | 2,032     | 1,160    | 106       | 7         |
| Floridian A          | 6,798      | 65'x112'          | 700      | 465       | 680       | 560      | 34        | 7         |
| Floridian B          | 3,360      | 30'x112'          | 365      | 225       | 336       | 250      | 17        | 3rd Floor |
| Floridian C          | 3,360      | 30'x112'          | 365      | 225       | 336       | 250      | 17        | 7         |
| Floridian D          | 6,798      | 65'x112'          | 700      | 465       | 680       | 560      | 34        | 7         |
| Room 301 / 302       | 1,890      | 63'x30'           | 144      | 117       | 189       | 120      | x         | 1         |
| Room 301             | 990        | 33'x30'           | 72       | 54        | 99        | 60       | x         | -         |
| Room 302             | 900        | 30'x30'           | 87       | 54        | 90        | 60       | x         | -         |
| Room 315 / 316       | 5,841      | 99'x59'           | 620      | 396       | 584       | 400      | 25        | -         |
| Room 315             | 2,891      | 49'x59'           | 298      | 174       | 289       | 180      | x         | -         |
| Room 316             | 2,950      | 50'x59'           | 314      | 192       | 295       | 200      | x         | -         |
| Room 317 / 318       | 1,890      | 63'x30'           | 144      | 117       | 189       | 120      | x         | -         |
| Room 317             | 900        | 30'x30'           | 87       | 54        | 90        | 60       | x         | -         |
| Room 318             | 990        | 33'x30'           | 72       | 54        | 100       | 60       | x         |           |
| Room 203 / 204       | 1,196      | 44'x27'           | 121      | 75        | 119       | 80       | x         | -         |
| Room 203             | 598        | 22'x27'           | 53       | 36        | 60        | 40       | x         | -         |
| Room 204             | 598        | 22'x27'           | 55       | 42        | 30        | 40       | ×         | -         |
| Room 207 / 208       | 1,512      | 63'x24'           | 160      | 114       | 151       | 110      | x         | -         |
| Room 207             | 672        | 28'x24'           | 73       | 45        | 67        | 40       | x         | -         |
| Room 208             | 840        | 35'x24'           | 98       | 60        | 84        | 60       | x         | -         |
| Room 209 / 210       | 1,512      | 63'x24'           | 160      | 114       | 151       | 110      | ×         | -         |
|                      | 1          | 35'x24'           | 98       | 60        | 84        | 60       | x         | -         |
| Room 209<br>Room 210 | 840<br>672 | 28'x24'           | 73       | 45        | 67        | 40       | x         | -         |
|                      | 572        | 28 x24<br>22'x26' | 73<br>66 | 45<br>39  | 57        | 40<br>40 |           | -         |
| Room 213             | 572<br>644 | 22 x26<br>23'x28' |          | 45        | 64        | 40       | x         | 2nd Floor |
| Room 216             |            |                   | 70       | 45<br>57  | 130       | 40<br>70 | x         |           |
| Teleconference Suite | 1.         | 46'x28'           | 110      | -         |           |          | x         | -         |
| Room 220 / 221       | 2,755      | 95'x29'           | 280      | 171       | 276       | 180      | x         | -         |
| Room 220             | 1,247      | 43'x29'           | 107      | 66        | 125       | 80       | x         | -         |
| Room 221             | 1,508      | 52'x29'           | 133      | 84        | 151       | 110      | x         | -         |
| Room 222 / 223       | 2,755      | 95'x29'           | 280      | 171       | 276       | 180      | x         | _         |
| Room 222             | 1,508      | 52'x29'           | 133      | 84        | 151       | 110      | x         | _         |
| Room 223             | 1,247      | 43'x29'           | 107      | 66        | 125       | 80       | X         | _         |
| Palm Ballroom        | 9,313      | 139'x67'          | 1,110    | 837       | 931       | 600      | 47        | -         |
| Palm A               | 4,556      | 68'x67'           | 540      | 420       | 456       | 300      | 23        | _         |
| Palm B               | 4,757      | 71'x67'           | 540      | 420       | 476       | 300      | 24        |           |
| Exhibit Hall         | 348,040    | 425'x 821'        |          |           | 23,472    |          | 1,723     | _         |
| Exhibit Hall A       | 113,448    | 425'x269'         |          |           | 7,160     |          | 567       | 1st Floor |
| Exhibit Hall B       | 113,381    | 425'x272'         |          |           | 7,572     |          | 576       |           |
| Exhibit Hall C       | 121,211    | 425'x280'         |          |           | 8,740     |          | 580       |           |