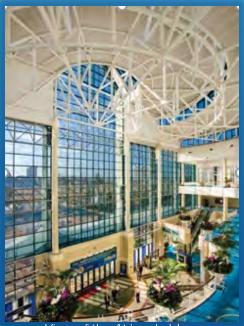

Garage parking with covered skywalks to Convention Center

View of the Atrium Lobby