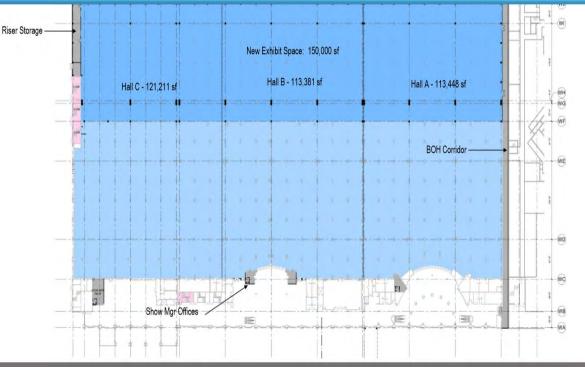

## SOUTH FLORIDA'S PREMIER WATERFRONT CONVENTION CENTER

| WEST BUILDING:       | Sq Ft      | Dimensions        | Theater  | Classroom | Reception | Banquet  | 10x10 Exh |           |
|----------------------|------------|-------------------|----------|-----------|-----------|----------|-----------|-----------|
| Grand Ballroom       | 31,639     | 245'x130'         | 3,512    | 2,208     | 3,164     | 2,632    | 158       |           |
| Grand Ballroom A     | 4,862      | 78'x62'           | 530      | 336       | 486       | 300      | 24        |           |
| Grand Ballroom B     | 5,252      | 78'x67'           | 540      | 336       | 525       | 330      | 26        |           |
| Grand Ballroom C     | 2,701      | 43'x62'           | 300      | 216       | 270       | 150      | 14        |           |
| Grand Ballroom D     | 2,918      | 43'x67'           | 324      | 216       | 292       | 150      | 15        | 7         |
| Grand Ballroom E     | 2,701      | 43'x62'           | 300      | 216       | 270       | 150      | 14        | 7         |
| Grand Ballroom F     | 2,918      | 43'x67'           | 324      | 216       | 292       | 150      | 15        | 7         |
| Grand Ballroom G     | 4,945      | 79'x62'           | 540      | 336       | 495       | 330      | 25        | 7         |
| Grand Ballroom H     | 5,342      | 79'x67'           | 550      | 346       | 534       | 440      | 27        | 7         |
| Floridian Ballroom   | 20,316     | 190'x112'         | 2,100    | 1,380     | 2,032     | 1,160    | 106       | 7         |
| Floridian A          | 6,798      | 65'x112'          | 700      | 465       | 680       | 560      | 34        | 7         |
| Floridian B          | 3,360      | 30'x112'          | 365      | 225       | 336       | 250      | 17        | 3rd Floor |
| Floridian C          | 3,360      | 30'x112'          | 365      | 225       | 336       | 250      | 17        | 7         |
| Floridian D          | 6,798      | 65'x112'          | 700      | 465       | 680       | 560      | 34        | 7         |
| Room 301 / 302       | 1,890      | 63'x30'           | 144      | 117       | 189       | 120      | x         | 1         |
| Room 301             | 990        | 33'x30'           | 72       | 54        | 99        | 60       | x         | -         |
| Room 302             | 900        | 30'x30'           | 87       | 54        | 90        | 60       | x         | -         |
| Room 315 / 316       | 5,841      | 99'x59'           | 620      | 396       | 584       | 400      | 25        | -         |
| Room 315             | 2,891      | 49'x59'           | 298      | 174       | 289       | 180      | x         | -         |
| Room 316             | 2,950      | 50'x59'           | 314      | 192       | 295       | 200      | x         | -         |
| Room 317 / 318       | 1,890      | 63'x30'           | 144      | 117       | 189       | 120      | x         | -         |
| Room 317             | 900        | 30'x30'           | 87       | 54        | 90        | 60       | x         | -         |
| Room 318             | 990        | 33'x30'           | 72       | 54        | 100       | 60       | x         |           |
| Room 203 / 204       | 1,196      | 44'x27'           | 121      | 75        | 119       | 80       | x         | -         |
| Room 203             | 598        | 22'x27'           | 53       | 36        | 60        | 40       | x         | -         |
| Room 204             | 598        | 22'x27'           | 55       | 42        | 30        | 40       | ×         | -         |
| Room 207 / 208       | 1,512      | 63'x24'           | 160      | 114       | 151       | 110      | x         | -         |
| Room 207             | 672        | 28'x24'           | 73       | 45        | 67        | 40       | x         | -         |
| Room 208             | 840        | 35'x24'           | 98       | 60        | 84        | 60       | x         | -         |
| Room 209 / 210       | 1,512      | 63'x24'           | 160      | 114       | 151       | 110      | ×         | -         |
|                      | 1          | 35'x24'           | 98       | 60        | 84        | 60       | x         | -         |
| Room 209<br>Room 210 | 840<br>672 | 28'x24'           | 73       | 45        | 67        | 40       | x         | -         |
|                      | 572        | 28 x24<br>22'x26' | 73<br>66 | 45<br>39  | 57        | 40<br>40 |           | -         |
| Room 213             | 572<br>644 | 22 x26<br>23'x28' |          | 45        | 64        | 40       | x         | 2nd Floor |
| Room 216             |            |                   | 70       | 45<br>57  | 130       | 40<br>70 | x         |           |
| Teleconference Suite | 1.         | 46'x28'           | 110      | -         |           |          | x         | -         |
| Room 220 / 221       | 2,755      | 95'x29'           | 280      | 171       | 276       | 180      | x         | -         |
| Room 220             | 1,247      | 43'x29'           | 107      | 66        | 125       | 80       | x         | -         |
| Room 221             | 1,508      | 52'x29'           | 133      | 84        | 151       | 110      | x         | -         |
| Room 222 / 223       | 2,755      | 95'x29'           | 280      | 171       | 276       | 180      | x         | _         |
| Room 222             | 1,508      | 52'x29'           | 133      | 84        | 151       | 110      | x         | _         |
| Room 223             | 1,247      | 43'x29'           | 107      | 66        | 125       | 80       | X         | _         |
| Palm Ballroom        | 9,313      | 139'x67'          | 1,110    | 837       | 931       | 600      | 47        | -         |
| Palm A               | 4,556      | 68'x67'           | 540      | 420       | 456       | 300      | 23        | _         |
| Palm B               | 4,757      | 71'x67'           | 540      | 420       | 476       | 300      | 24        |           |
| Exhibit Hall         | 348,040    | 425'x 821'        |          |           | 23,472    |          | 1,723     | _         |
| Exhibit Hall A       | 113,448    | 425'x269'         |          |           | 7,160     |          | 567       | 1st Floor |
| Exhibit Hall B       | 113,381    | 425'x272'         |          |           | 7,572     |          | 576       |           |
| Exhibit Hall C       | 121,211    | 425'x280'         |          |           | 8,740     |          | 580       |           |