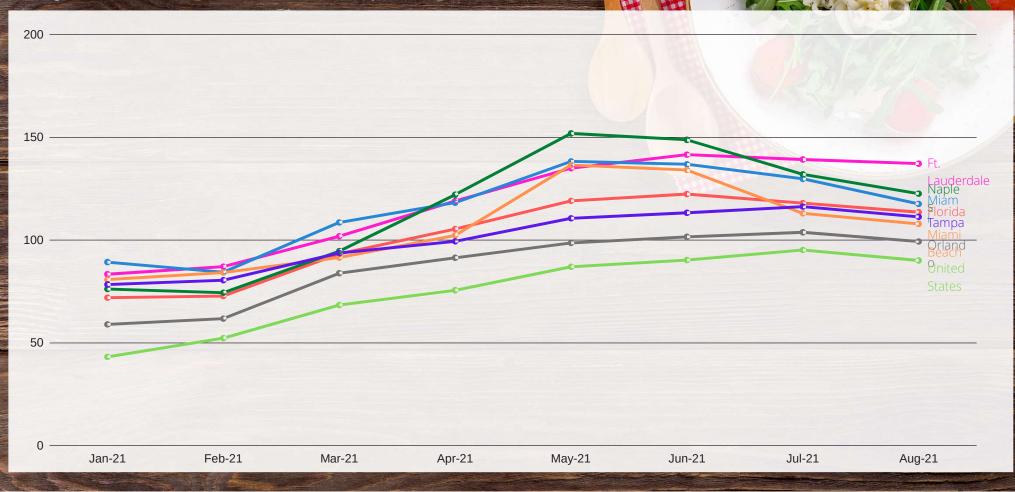

t Tru by Hilton Fort Lauderdale Downtown Woodspring Suites, Tamarac

#### 🗙 2021 Hotel Openings

7 properties 🛧 795 rooms AC Hotels By Marriott Fort Lauderdale Sawgrass Mills/Sunrise Cambria Hotel Fort Lauderdale Beach **Courtyard Fort Lauderdale Downtown** Home2 Suites by Hilton Pompano Beach Pier Hotel Maren Fort Lauderdale Beach Kimpton Goodland Fort Lauderdale Beach Tru by Hilton Pompano Beach Pier

### 🗙 2021 Remaining Pipeline

#### 7 properties ★ 950 rooms

- AC Hotels by Marriott Fort Lauderdale Airport Sep Avid Dania Beach Marriott Fort Lauderdale Airport
- Oct Hillsboro Beach Resort
- AC Hotels by Marriott Fort Lauderdale Beach Nov Holiday Inn Express & Suites Miramar
- Four Seasons Fort Lauderdale Dec

# **Recovery Indicators** Dining Out - Seated Diners '21 vs. '19 Comparison



### **Daily Departures**





Source: Cirium/DIIO Schedule Data

### **New Service - FLL**



- Manchester
- Milwaukee
- Pensacola
- Tegucigalpa, Honduras

## allegiant

- Fayetteville
- Des Moines
- Sioux Falls
- Harrisburg
- Peoria

### flair airlines<sup>\*</sup>

- Montreal
- Toronto
- Ottawa
- Kitchener







## Top 20 Airport Comparison

| JAN-JUN YTD 2021 |                   |      |                        |     | JAN-JUN YTD 2021 vs JAN-JUN YTD 2019 |      |                   |      |                        |  |
|------------------|-------------------|------|------------------------|-----|--------------------------------------|------|-------------------|------|------------------------|--|
| Rank             | Total PAX 2021    | Rank | International PAX 2021 | Ran | k Total Reco