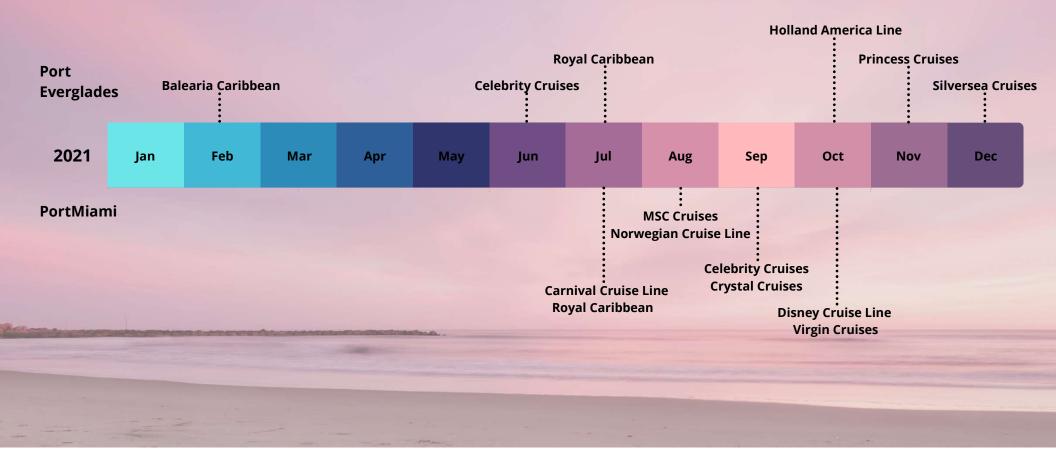

## Cruise Update

Welcome Enchanted Princess

## New Cruise Ships for the Season

Celebrity Apex arrived in November 2020. Naming October 28

Holland America Line's Rotterdam arriving Nov. 3

Odyssey of the Seas arrived in June 2021. Naming in November PSRTEVERGLA

## **Cruise News:**