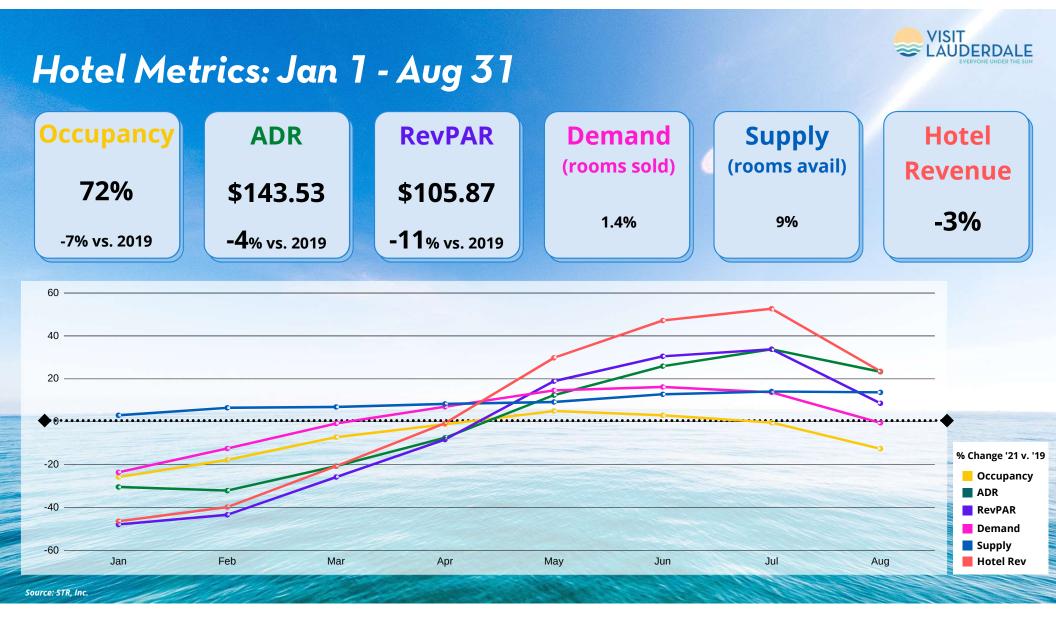

### **Hotel Forecast**

| 2021              | Occ                            | ADR                                  | RevPAR                             | Pipeline<br>Proj/Rooms |                   | 2022 | Occ            | ADR             | RevPAR         |
|-------------------|--------------------------------|--------------------------------------|------------------------------------|------------------------|-------------------|------|----------------|-----------------|----------------|
| Q1                | 69.8%<br>-17%<br>58.7%<br>-30% | \$134.65<br>-28%<br>\$159.40<br>-14% | \$96.49<br>-38%<br>\$94.10<br>-40% | 6<br>747 54            |                   | Q1   | 83.2%<br>-0.6% | \$193.20<br>4%  | \$161.00<br>3% |
| Q2                | 77.4%<br>2%<br>61.8%<br>-19%   | \$149.85<br>8%<br>\$144.00<br>-18%   | \$117.39<br>11%<br>\$70.37<br>-34% | 6<br>610 9             |                   | Q2   | 74.9%<br>-1%   | \$143.10<br>4%  | \$107.50<br>2% |
| Q3                | 68.4%<br>-1%                   | \$146.60<br>32%                      | \$100.70<br>30%                    | 3<br>450               | the second second | Q3   | 70.4%<br>2%    | \$121.40<br>10% | \$85.70<br>11% |
| Q4                | 73.1%<br>-5%                   | \$160.05<br>15%                      | \$117.70<br>8%                     | 4<br>500               |                   | Q4   | 73.0%<br>-5%   | \$156.30        | \$114.40       |
| Source: STR, Inc. | YoY compares to 201            | 9 due to COVID-19,                   |                                    |                        |                   |      |                |                 |                |