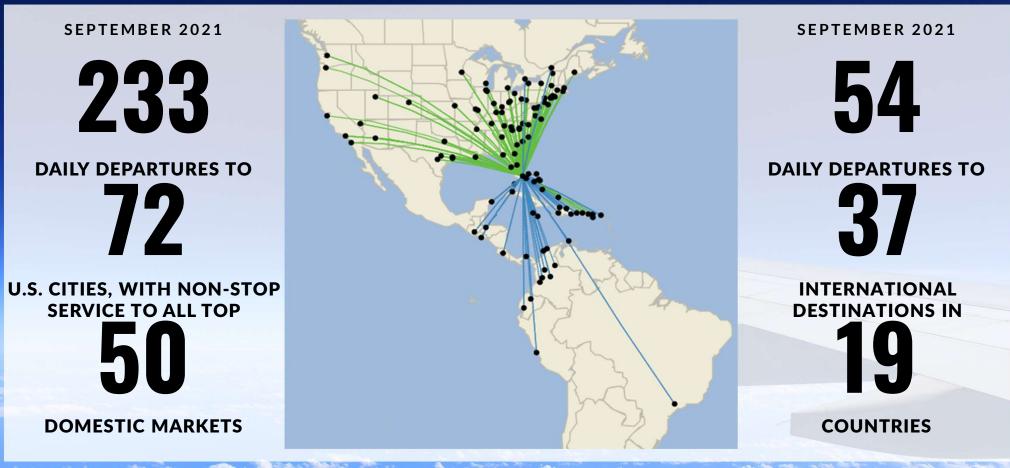

### **Daily Departures**

Source: Cirium/DIIO Schedule Data

### **New Service - FLL**

- Manchester
- Milwaukee
- Pensacola
- Tegucigalpa, Honduras

## allegiant

- Fayetteville
- Des Moines
- Sioux Falls
- Harrisburg
- Peoria

### flair airlines<sup>\*</sup>

- Montreal
- Toronto
- Ottawa
- Kitchener