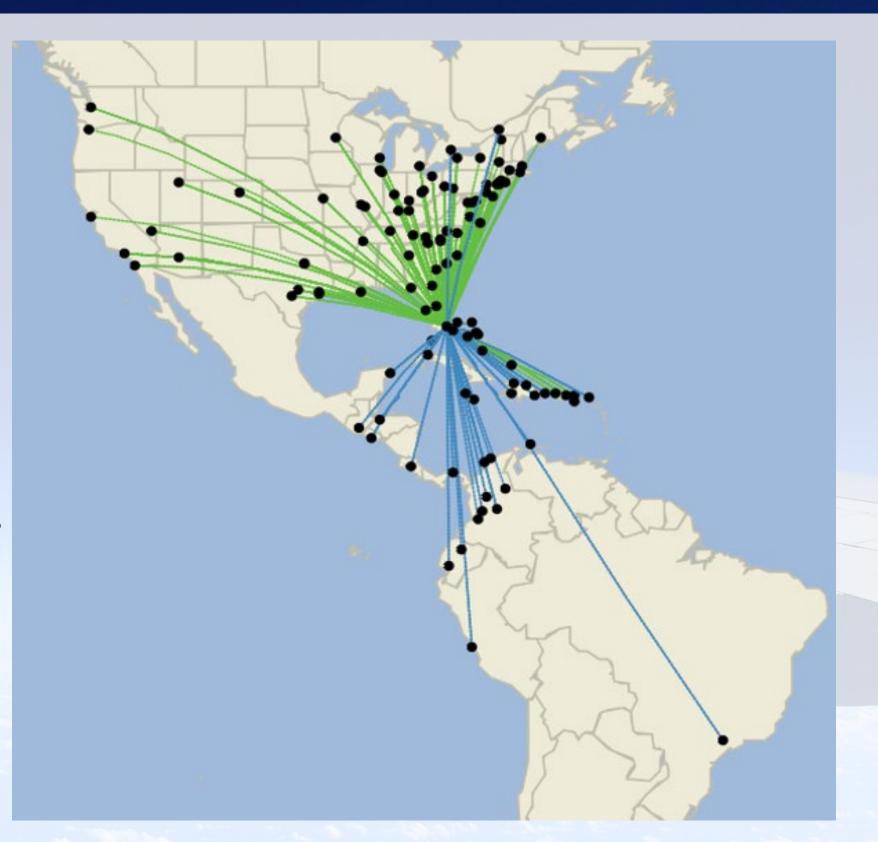

### Daily Departures

NOVEMBER 2021

241

DAILY DEPARTURES TO

80

U.S. CITIES, WITH NON-STOP SERVICE TO ALL TOP

50

DOMESTIC MARKETS

NOVEMBER 2021

59

DAILY DEPARTURES TO

41

INTERNATIONAL DESTINATIONS IN

19

COUNTRIES