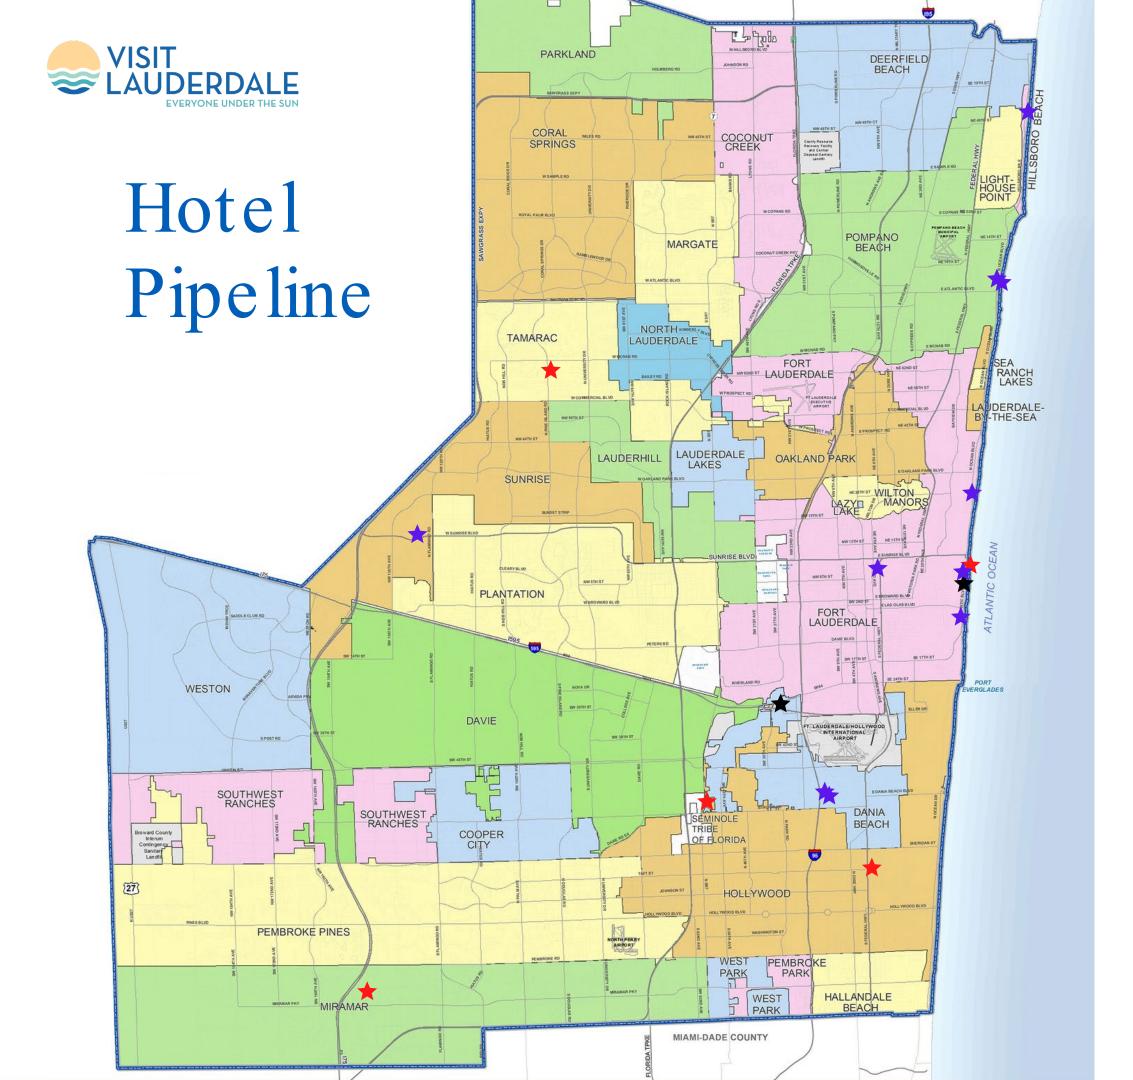

### 2021 Hotel Openings

#### 10 properties \$\pi\_1,244 rooms

AC Hotels by Marriott Fort Lauderdale Airport

AC Hotels by Marriott Fort Lauderdale Sawgrass Mills/Sunrise

Cambria Hotel Fort Lauderdale Beach

Courtyard Fort Lauderdale Downtown

Hillsboro Beach Resort

Home2 Suites by Hilton Pompano Beach Pier

Hotel Maren Fort Lauderdale Beach

Kimpton Goodland Fort Lauderdale Beach

Marriott Fort Lauderdale Airport

Tru by Hilton Pompano Beach Pier

### 2021 Remaining Pipeline

### 2 properties **\***271 rooms

Dec Avid Dania Beach

AC Hotels by Marriott Fort Lauderdale Beach

### 2022 Current Pipeline

### 5 properties **†**553 rooms

Feb Four Seasons Fort Lauderdale

Holiday Inn Express & Suites Miramar

Jun Fairfield Inn & Suites Fort Lauderdale Northwest

Oct Dolce Hotels & Resorts Hollywood

Holiday Inn Express Hollywood