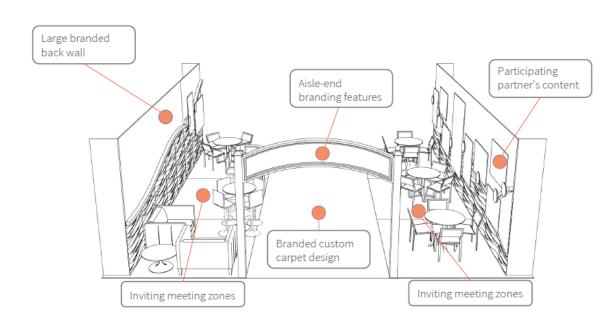

### Improved visual impact, integrated branding

Get noticed
Eye-catching branding, attractor/locator

Own the aisle
Custom branded carpet

#### **Layout Strategy**

Typical open-flow booths for travel/tourism events