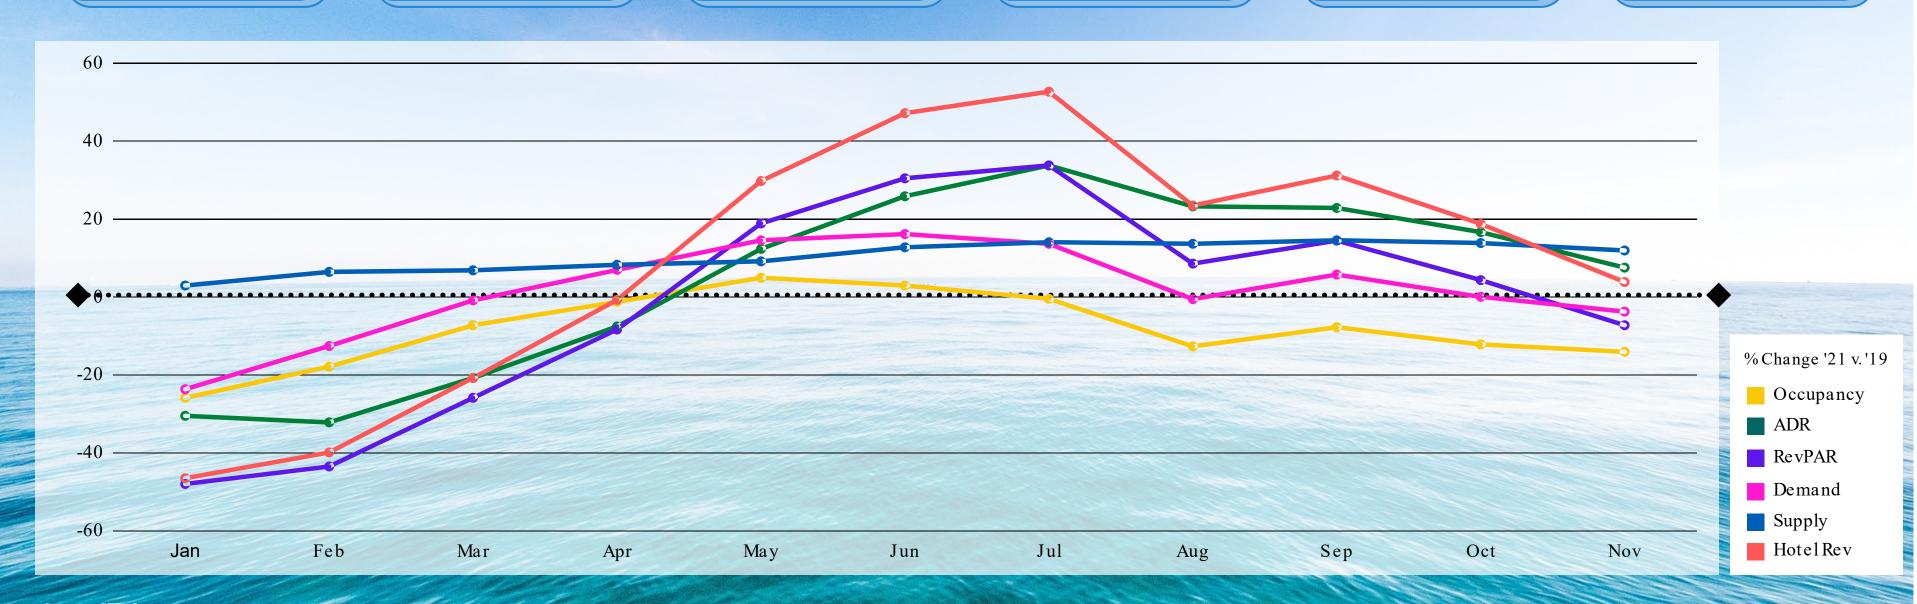

# Hotel Metrics: Jan 1 - Nov 30

Occupancy

70%

-8% vs. 2019

**ADR** 

\$143.00

+0.4% vs. 2019

RevPAR

\$101.74

**-8**% vs. 2019

Demand

(rooms sold)

1.1%

Supply

(rooms avail)

10.5%

Hotel Revenue

 $\frac{0}{1.2}$ 

| 2021 | Occ                            | ADR                                  | RevPAR                             | <b>Pipeline</b><br>Proj/Rooms |
|------|--------------------------------|--------------------------------------|------------------------------------|-------------------------------|
| Q1   | 69.8%<br>-17%<br>58.7%<br>-30% | \$134.65<br>-28%<br>\$159.40<br>-14% | \$96.49<br>-38%<br>\$94.10<br>-40% | 6<br>747<br>549               |
| Q2   | 77.4%<br>2%<br>61.8%<br>-19%   | \$149.85<br>8%<br>\$144.00<br>-18%   | \$117.39<br>11%<br>\$70.37<br>-34% | 6 1<br>610 96                 |
| Q3   | 64.6%<br>-7%<br>68.4%<br>-1%   | \$140.74<br>27%<br>\$146.60<br>32%   | \$93.01<br>20%<br>\$100.70         | 3 4<br>450 500                |
| Q4   | 68.3%<br>-11%                  | \$159.50<br>14%                      | \$109.20<br>0.6%                   | 2 271                         |