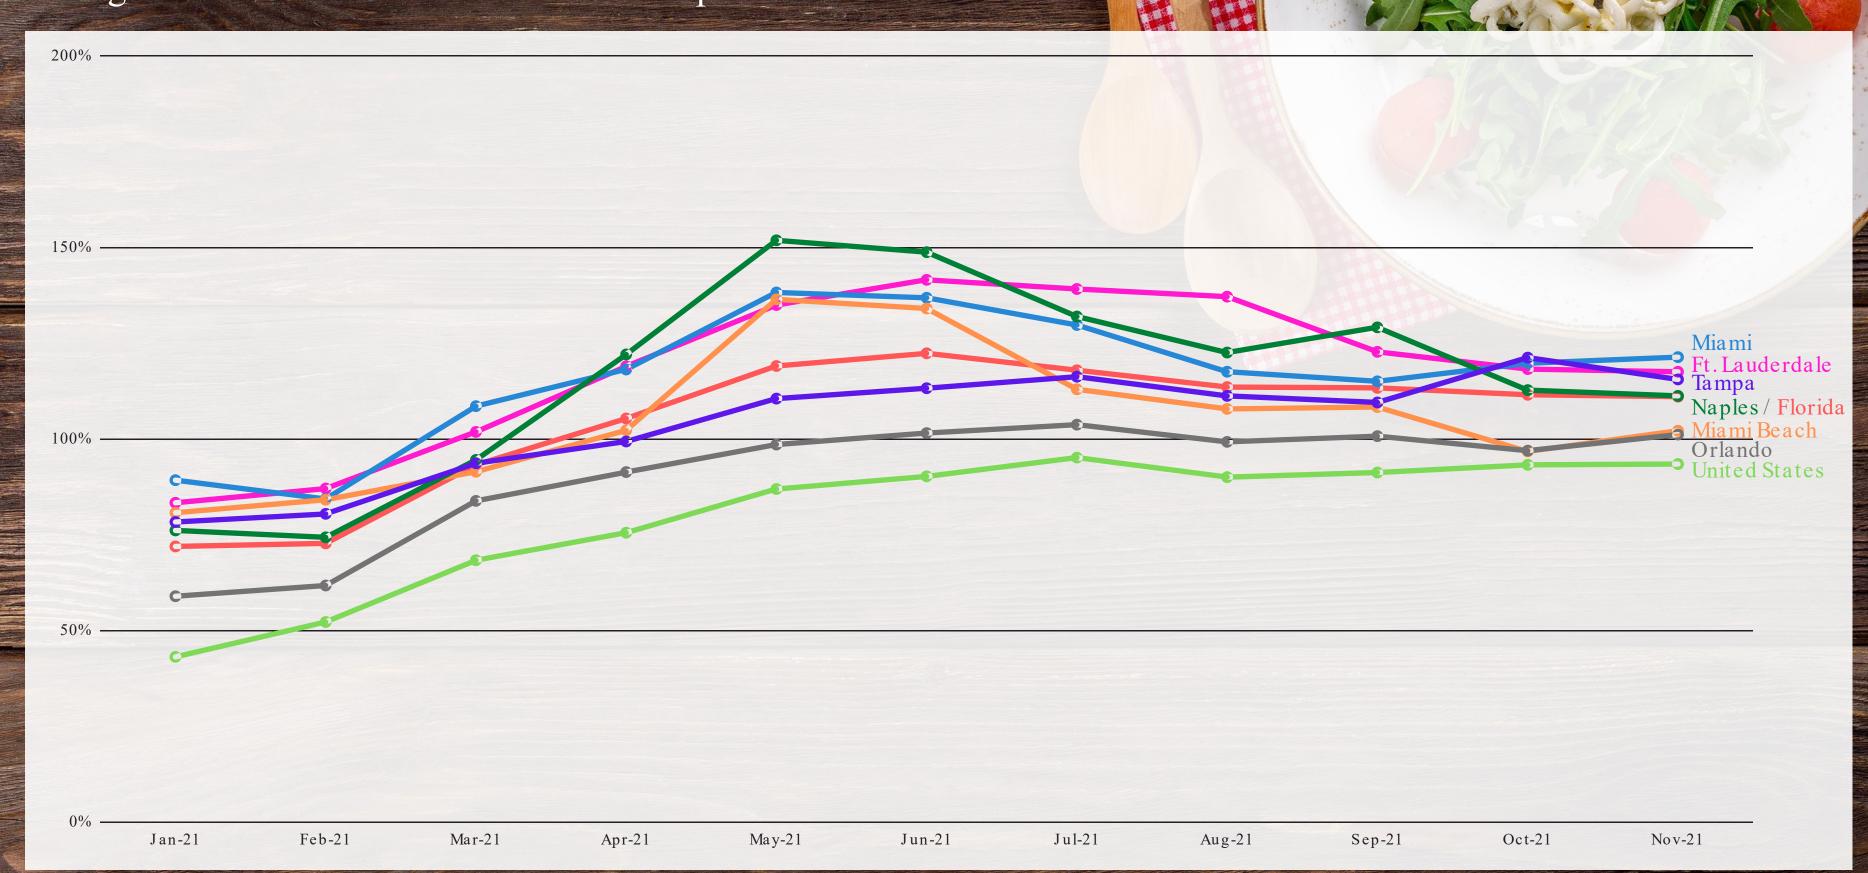

ls by Marriott Fort Lauderdale Sawgrass Mills/Sunrise

Cambria Hotel Fort Lauderdale Beach

Courtyard Fort Lauderdale Downtown

Hillsboro Beach Resort

Home2 Suites by Hilton Pompano Beach Pier

Hotel Maren Fort Lauderdale Beach

Kimpton Goodland Fort Lauderdale Beach

Marriott Fort Lauderdale Airport

Tru by Hilton Pompano Beach Pier



### 2021 Remaining Pipeline

### 2 properties **\***271 rooms

Dec Avid Dania Beach

AC Hotels by Marriott Fort Lauderdale Beach



### 2022 Current Pipeline

### 5 properties **†**553 rooms

Feb Four Seasons Fort Lauderdale

Holiday Inn Express & Suites Miramar

Jun Fairfield Inn & Suites Fort Lauderdale Northwest

Oct Dolce Hotels & Resorts Hollywood

Holiday Inn Express Hollywood

# Recovery Indicators Dining Out - Seated Diners '21 vs. '19 Comparison



### Daily Departures



NOVEMBER 2021

241

DAILY DEPARTURES TO

80

U.S. CITIES, WITH NON-STOP SERVICE TO ALL TOP

50

DOMESTIC MARKETS



NOVEMBER 2021

59

DAILY DEPARTURES TO

41

INTERNATIONAL DESTINATIONS IN

19

COUNTRIES



# Top 20 Airport Comparison

| JAN-SEP YTD 2021 |                   |      |                        |  |  |
|------------------|-------------------|------|------------------------|--|--|
| Rank             | Total PAX 2021    | Rank | International PAX 2021 |  |  |
| 1                | ATLANTA           | 1    | MIAMI                  |  |  |
| 2                | DALLAS/FORT WORTH | 2    | NEW YORK JFK           |  |  |
| 3                | DENVER            | 3    | LOS ANGELES            |  |  |
| 4                | CHICAGO O'HARE    | 4    | HOUSTON