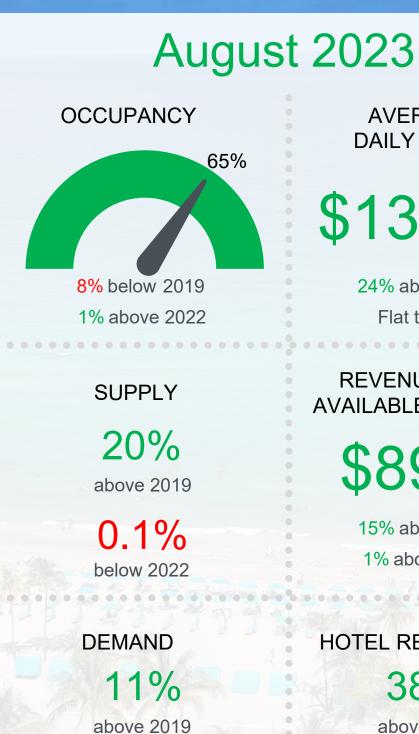

HOTEL REVENUE

41% above 2019

3% below 2022

1% above 2022

AVERAGE DAILY RATE

\$137.56

24% above 2019 Flat to 2022

**REVENUE PER** AVAILABLE ROOM

\$89.91

15% above 2019 1% above 2022

HOTEL REVENUE

38% above 2019

1% above 2022