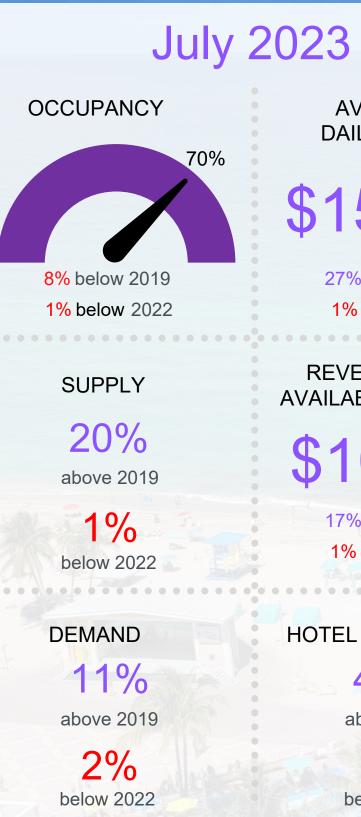

## **Hotel Metrics**

Source: STR Global

**AVERAGE** DAILY RATE

\$151.45

27% above 2019 1% below 2022

**REVENUE PER AVAILABLE ROOM** 

\$105.38

17% above 2019 1% below 2022