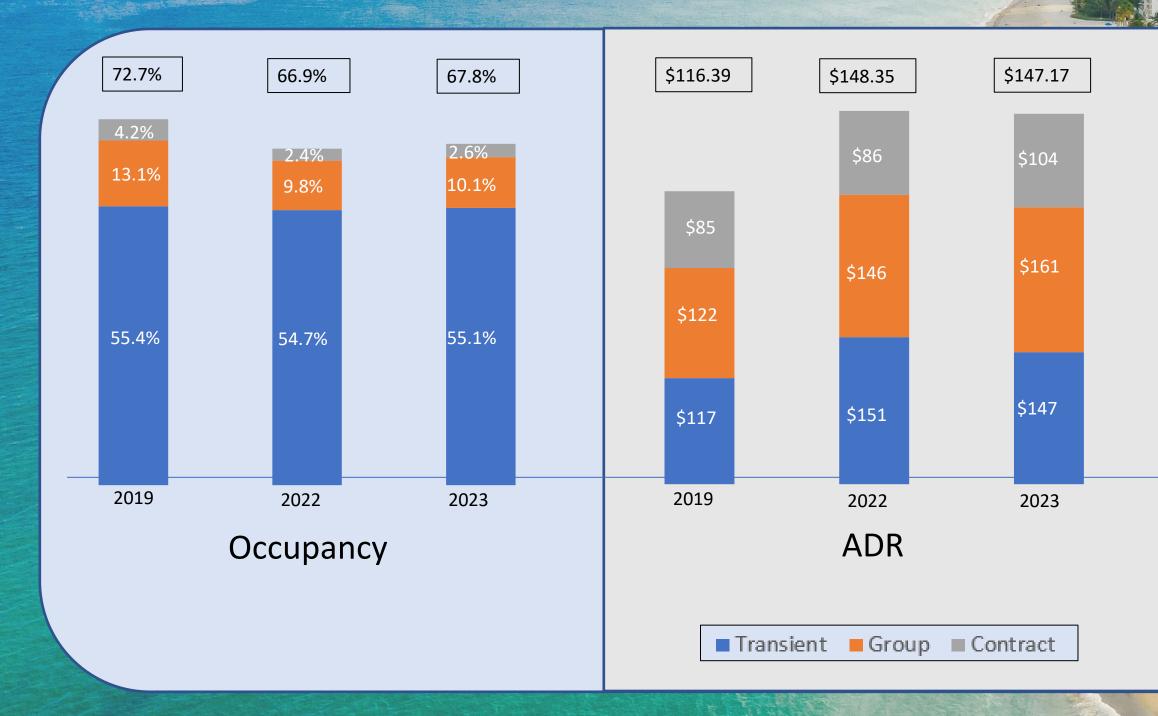

Y 59%

> 3% above 2019 5% below 2022

> > SUPPLY 21% above 2019

1% above 2022

DEMAND 24% above 2019

4% below 2022

AVERAGE DAILY RATE

\$135.12

33% above 2019 4% below 2022

**REVENUE PER** AVAILABLE ROOM

\$79.77

36% above 2019 9% below 2022

HOTEL REVENUE

64% above 2019

8% below 2022

# **Hotel Metrics**

2023 Year-to-Date January 1 – September 15

OCCUPANCY

73%

5% below 2019 1% above 2022

AVERAGE DAILY RATE

\$193.15

28% above 2019 6% above 2022

DEMAND

13% above 2019

1% above 2022

REVENUE PER AVAILABLE ROOM

\$140.44

21% above 2019 6% above 2022



#### HOTEL REVENUE

 $44^{0/0}$  above 2019

6% above 2022

#### **NEW SUPPLY**

19% above 2019

0.1% below 2022

\*3 hotels (410 rooms) in pipeline for 2023

# Comparison of Segmentation Mix 2019 vs. 2022 vs. 2023 (Jun-Aug)







# **Hotel Forecast vs Performance**

| Jan<br>20 |
|-----------|
| C         |
| A         |
| Rev       |
|           |
|           |
|           |
|           |
|           |
|           |

| Jan-Aug<br>2023 | Forecast  | Actual    | %Difference |
|-----------------|-----------|-----------|-------------|
| Occ             | 76.8%     | 73.6%     | -4%         |
| ADR             | \$ 195.56 | \$ 196.04 | 0.2%        |
| RevPAR          | \$ 152.04 | \$ 144.20 | -5%         |

**Occ** 



#### CY 2023 Forecast as released Nov 2022

RevPAR ADR 75.0% \$190.20 \$144.55



Source: Fort Lauderdale-Hollywood International Airport



## MIA Passenger Volume

International and Total Monthly YoY (in

Millions)



2



## Cruise Passenger Volume YoY by Month (in Thousands)

THE R. P. LEWIS CO