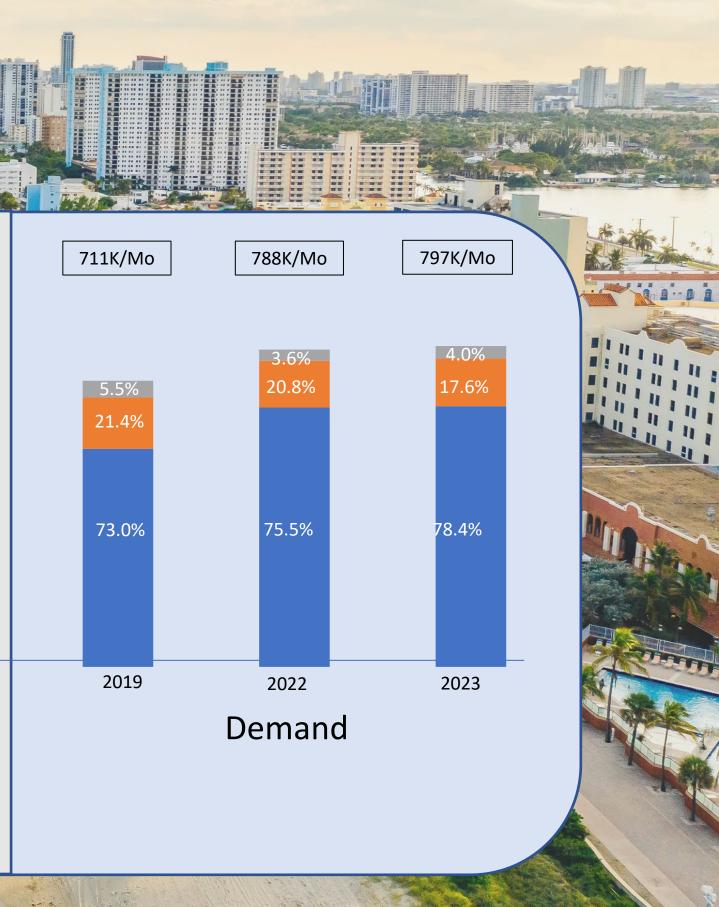

%

> 3% above 2019 5% below 2022

> > SUPPLY 21% above 2019

1% above 2022

DEMAND 24% above 2019

4% below 2022

AVERAGE DAILY RATE

\$135.12

33% above 2019 4% below 2022

**REVENUE PER** AVAILABLE ROOM

\$79.77

36% above 2019 9% below 2022

HOTEL REVENUE

64% above 2019

8% below 2022

# **Hotel Metrics**

2023 Year-to-Date January 1 – September 15

OCCUPANCY

73%

5% below 2019 1% above 2022

AVERAGE DAILY RATE

\$193.15

28% above 2019 6% above 2022

DEMAND

13% above 2019

1% above 2022

REVENUE PER AVAILABLE ROOM

\$140.44

21% above 2019 6% above 2022



#### HOTEL REVENUE

 $44^{0/0}$  above 2019

6% above 2022

#### **NEW SUPPLY**

19% above 2019

0.1% below 2022

\*3 hotels (410 rooms) in pipeline for 2023

# Comparison of Segmentation Mix 2019 vs. 2022 vs. 2023 (Jun-Aug)







# **Hotel Forecast vs Performance**

| Jan<br>20 |
|-----------|
| C         |
| A         |
| Rev       |
|           |
|           |
|           |
|           |
|           |
|           |

| Jan-Aug<br>2023 | Forecast  | Actual    | %Difference |
|-----------------|-----------|-----------|-------------|
| Occ             | 76.8%     | 73.6%     | -4%         |
| ADR             | \$ 195.56 | \$ 196.04 | 0.2%        |
| RevPAR          | \$ 152.04 | \$ 144.20 | -5%         |

**Occ** 



#### CY 2023 Forecast as released Nov 2022

RevPAR ADR 75.0% \$190.20 \$144.55



Source: Fort Lauderdale-Hollywood International Airport



## MIA Passenger Volume

International and Total Monthly YoY (in

Millions)



2



## Cruise Passenger Volume YoY by Month (in Thousands)

THE R. P. LEWIS CO., N