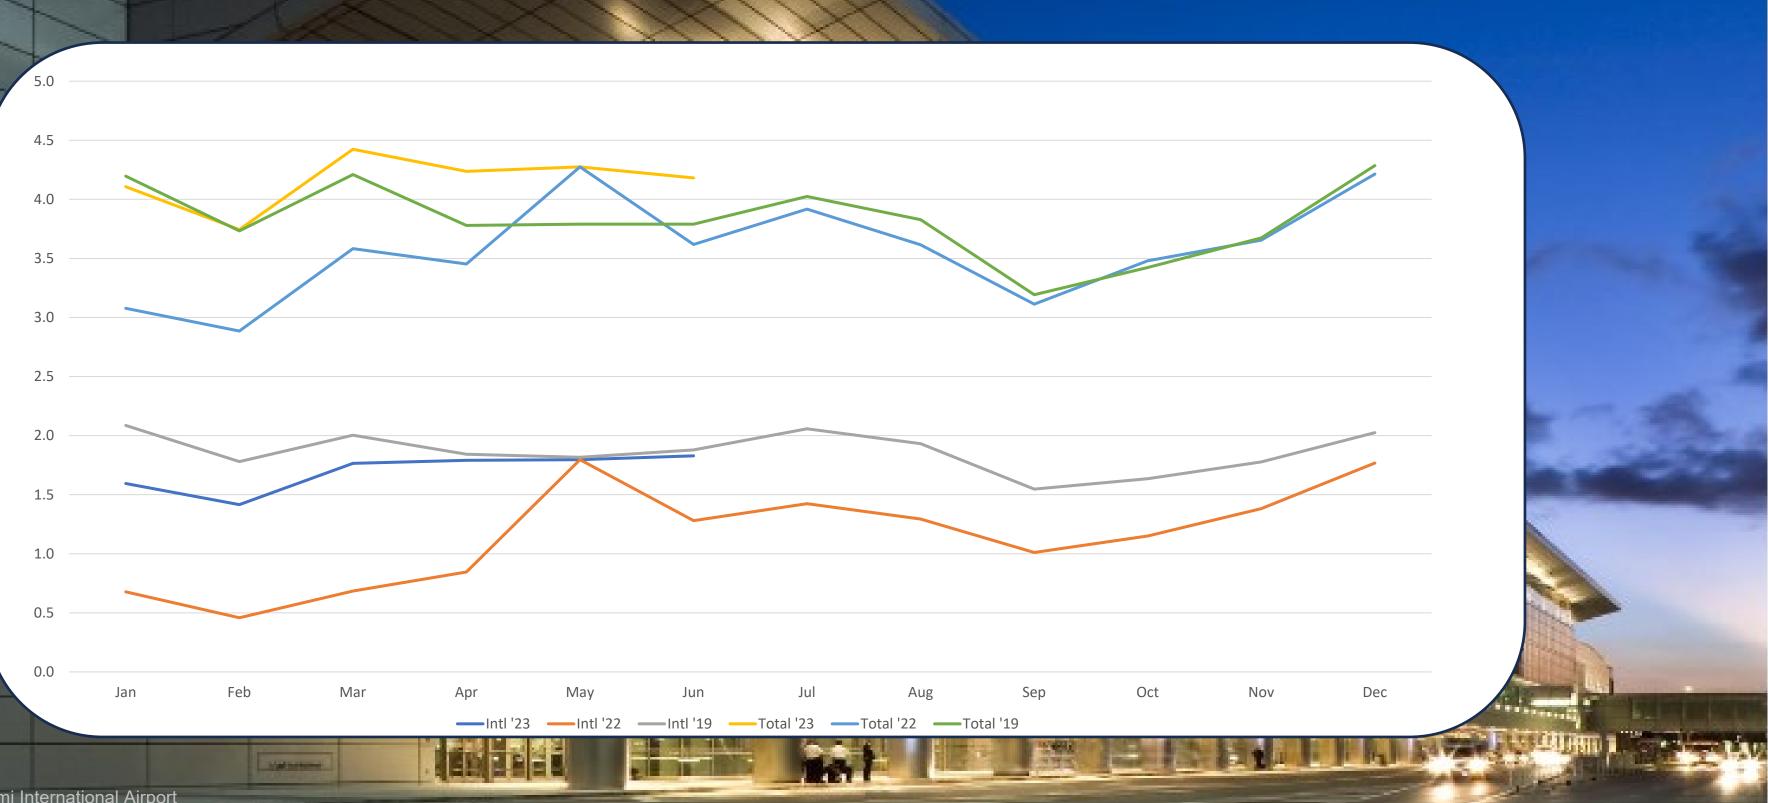

ine for 2023

# Comparison of Segmentation Mix 2019 vs. 2022 vs. 2023 (Jun-Aug)







# **Hotel Forecast vs Performance**

| Jan<br>20 |
|-----------|
| C         |
| A         |
| Rev       |
|           |
|           |
|           |
|           |
|           |
|           |

| Jan-Aug<br>2023 | Forecast  | Actual    | %Difference |
|-----------------|-----------|-----------|-------------|
| Occ             | 76.8%     | 73.6%     | -4%         |
| ADR             | \$ 195.56 | \$ 196.04 | 0.2%        |
| RevPAR          | \$ 152.04 | \$ 144.20 | -5%         |

**Occ** 



#### CY 2023 Forecast as released Nov 2022

RevPAR ADR 75.0% \$190.20 \$144.55



Source: Fort Lauderdale-Hollywood International Airport



## MIA Passenger Volume

International and Total Monthly YoY (in

Millions)



2



## Cruise Passenger Volume YoY by Month (in Thousands)

THE R. P. LEWIS CO., Name





WHITTON'S THE SHITTON



## Introducing: Theodore Botimer

Vice President, Research, Strategy and Revenue Management







### www.visitlauderdale.com/partners/market-research/

# MARKET RESEARCH

The following tourism marketing research is compiled by the Greater Fort Lauderdale Convention & Visitors Bureau.

## **Detailed Statistics**

Dynamic dive into lodging metrics, tax revenues, employment, visitation sources, and more.

- <u>GFLCVB Hospitality Report</u> [best viewed in Google Chrome]
- 2021 Tourism & Economic Impact







Group pace report Hotel performance forecast Convention/large group list 2022 Visitor Profile .... and more

# In Conclusion:





TOP COUNTRIES USA 80% BRAZIL 7.5% CA