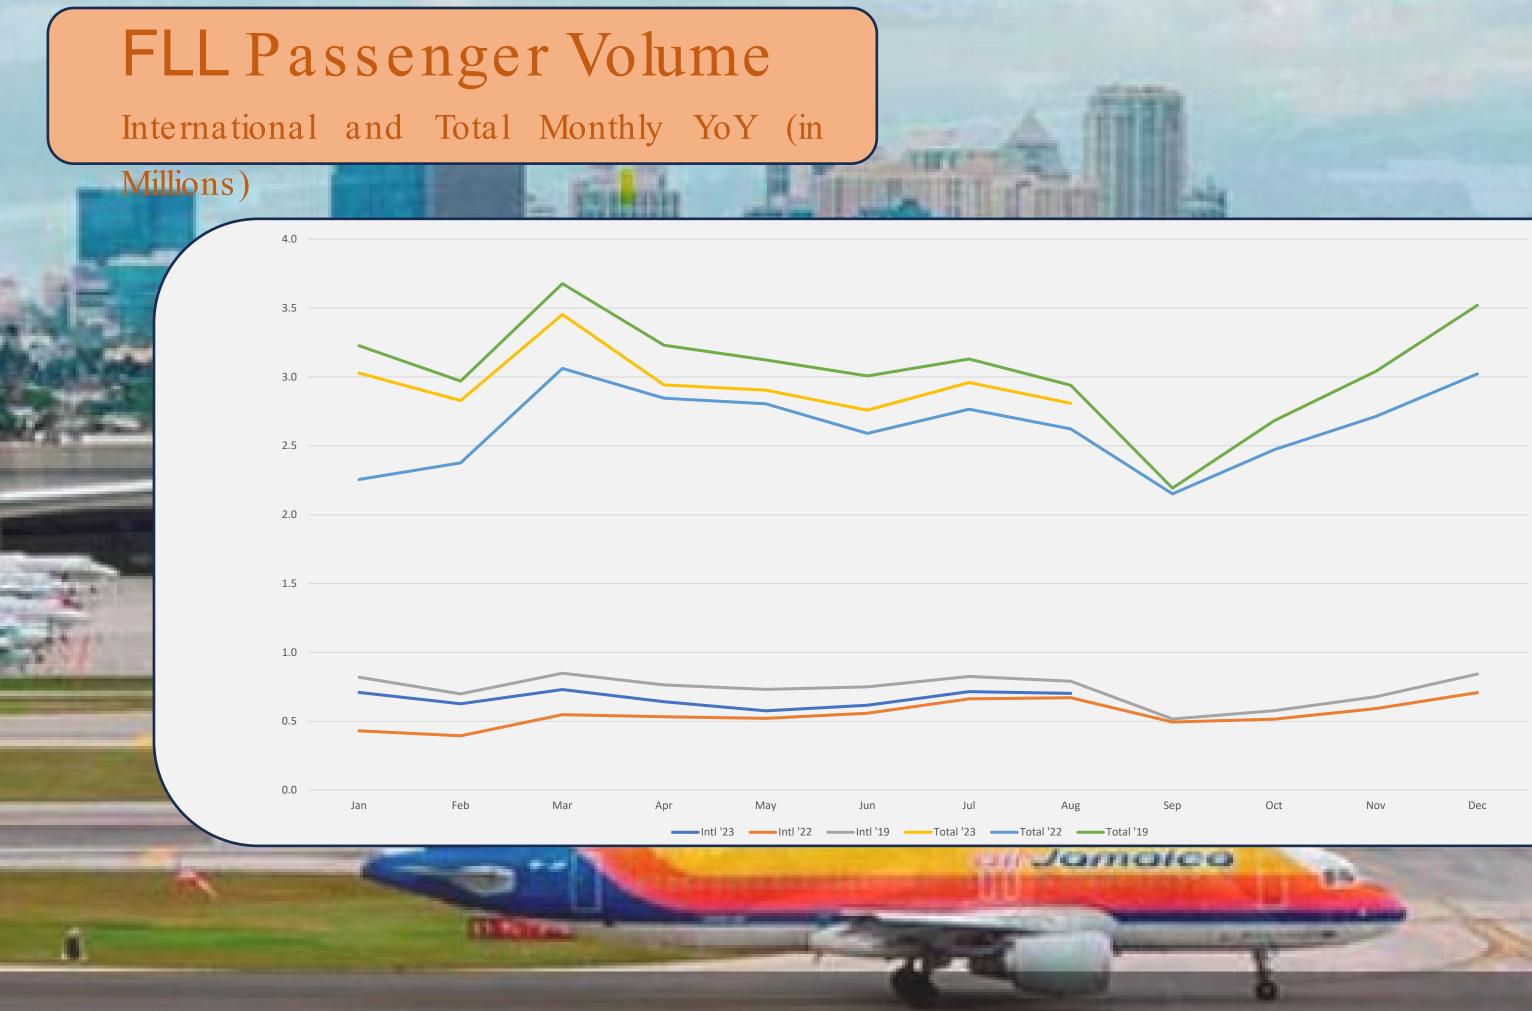

#### CY 2023 Forecast as released Nov 2022

RevPAR ADR 75.0% \$190.20 \$144.55

Source: Fort Lauderdale-Hollywood International Airport