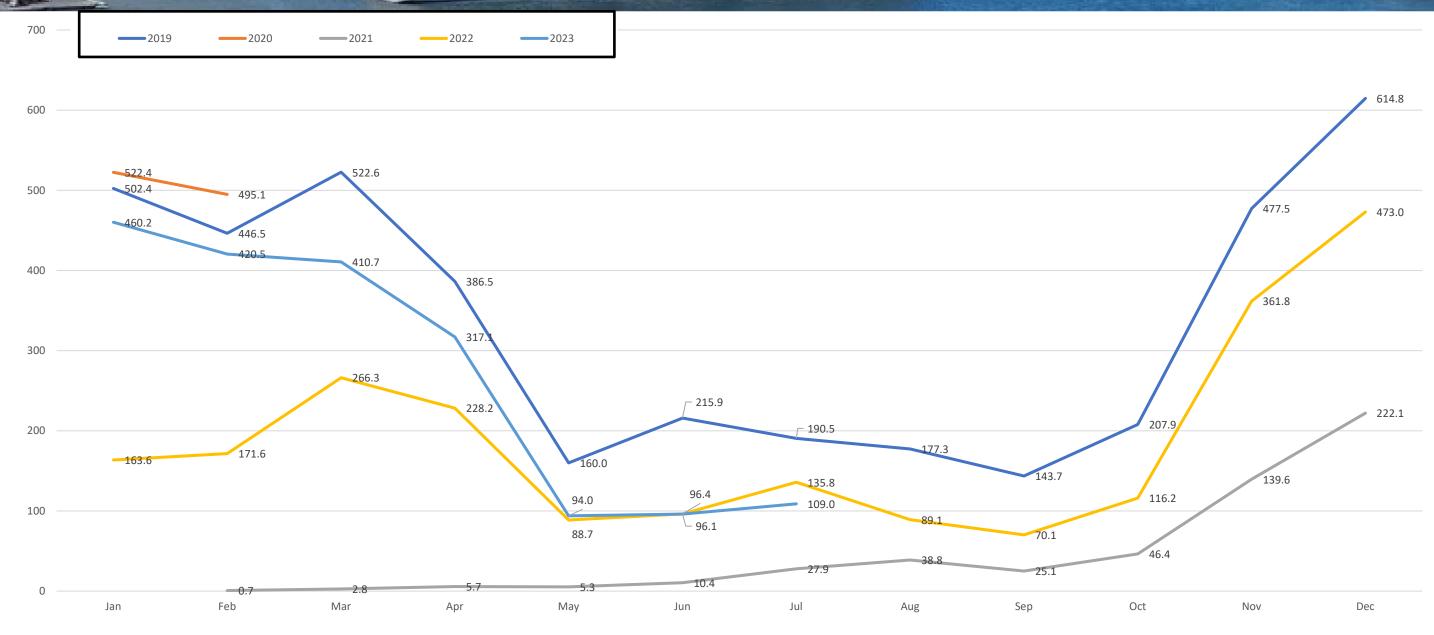

## Cruise Passenger Volume YoY by Month (in Thousands)

THE R. P. LEWIS CO., Name

WHITTON'S THE SHITTON