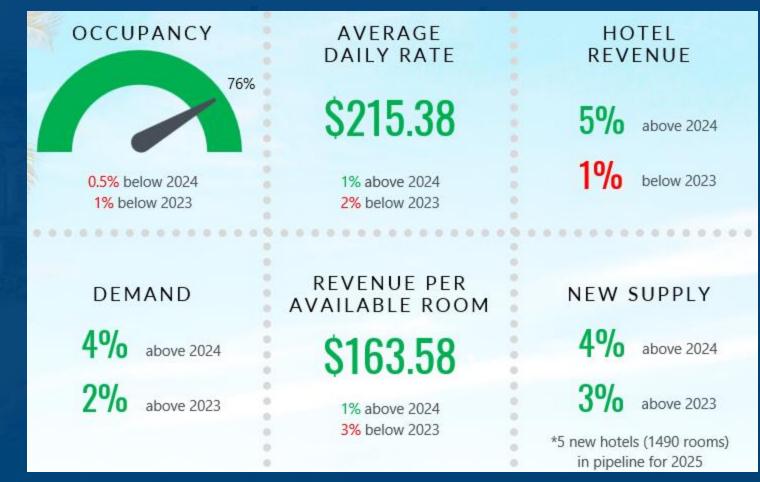

#### H@TEL METRICS

2025 YEAR-TO-DATE

#### January 1st

February 8th

Source: STR, LLC.

## Hotel Forecast vs. Performance

| Jan<br>2024 | Forecast  | Actual    | %Difference |
|-------------|-----------|-----------|-------------|
| Occ         | 75.5%     | 74.9%     | -1%         |
| ADR         | \$ 216.44 | \$ 211.90 | -2%         |
| RevPAR      | \$ 163.47 | \$ 158.74 | -3%         |

CY 2025 FORECAST

as released Feb 2024

| Осс   | ADR       | RevPAR    |
|-------|-----------|-----------|
| 71.5% | \$ 184.09 | \$ 131.63 |

Source: STR, LLC.