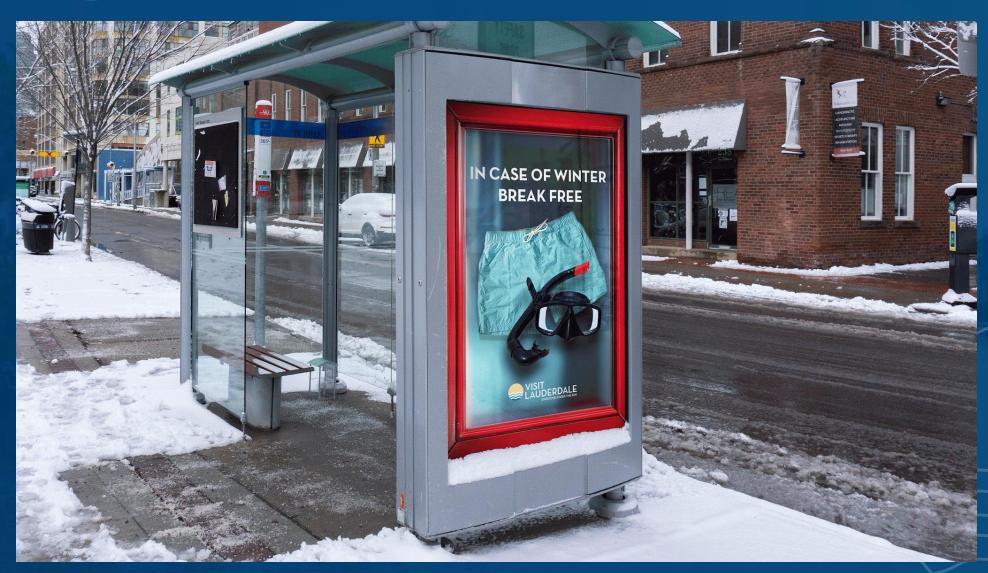

## Bus Shelters

### BREAK FREE

Digital Ads

Commercial

Cube (Time Square) **Chicago Activation**