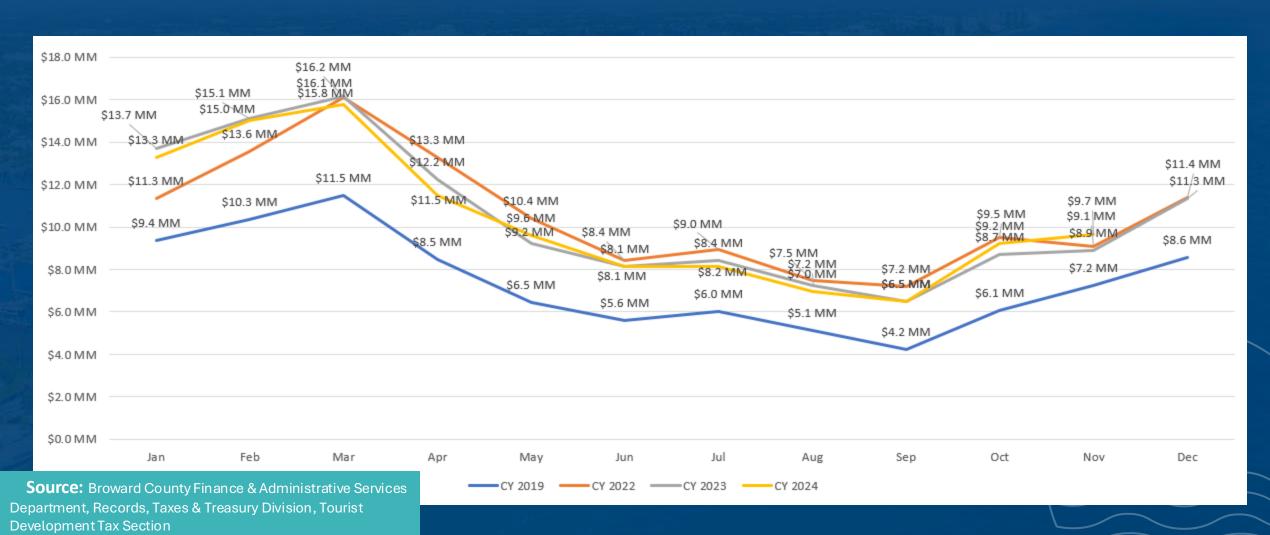

# DATA & RESEARCH



#### H@TEL METRICS

2025 YEAR-TO-DATE

#### January 1st

February 8th



Source: STR, LLC.

## Hotel Forecast vs. Performance

| Jan<br>2024 | Forecast  | Actual    | %Difference |
|-------------|-----------|-----------|-------------|
| Occ         | 75.5%     | 74.9%     | -1%         |
| ADR         | \$ 216.44 | \$ 211.90 | -2%         |
| RevPAR      | \$ 163.47 | \$ 158.74 | -3%         |

CY 2025 FORECAST

as released Feb 2024

| Осс   | ADR       | RevPAR    |
|-------|-----------|-----------|
| 71.5% | \$ 184.09 | \$ 131.63 |

Source: STR, LLC.

#### **TDT Revenue Collections**

MONTHLY - CALENDAR YEARS 2019-2024



## MARKETING UPDATES



#### Digital Ads























## Activation Dates: March 13 – March 16

Location: Magnificent Mile

Last St. Patrick's Day for River Dying the venue had over 70K visitors

Weekday average: 30k/day Weekend Average: 35k/day











## Bus Shelters



## Social Media



**Social Media Influencers** 



Pretzels in Paradise

New York



Sarah Yi Chicago



**Adrie** Atlanta WINTER CAMPAIGN

### BREAK FREE



Digital Ads

Commercial

Cube (Time Square) **Chicago Activation**