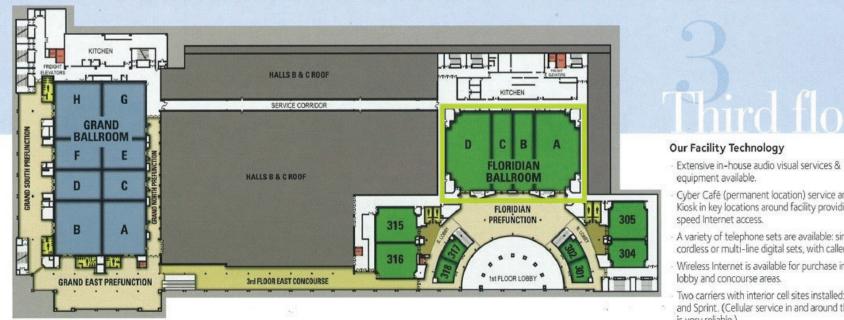

Cyber Café (permanent location) service and Coffee Kiosk in key locations around facility providing highspeed Internet access.

A variety of telephone sets are available: single-line, cordless or multi-line digital sets, with caller ID.

Wireless Internet is available for purchase in the lobby and concourse areas.

Two carriers with interior cell sites installed: AT&T and Sprint. (Cellular service in and around the facility is very reliable.)

| BALLROOM     | DIMENSIONS  | CEILING<br>HEIGHT | SQUARE<br>FEET | THEATER | CLASSROOM<br>(3 PER 6 ft.) | BANQUET | HOUSE<br>SCREEN |   |
|--------------|-------------|-------------------|----------------|---------|----------------------------|---------|-----------------|---|
| Ballroom A   | 65' x 112'  | 25'               | 6,798          | 700     | 465                        | 560     | 14' x 14'       |   |
| Ballroom B   | 30' x 112'  | 25'               | 3,360          | 365     | 225                        | 250     | No              |   |
| Ballroom C   | 30' x 112'  | 25'               | 3,360          | 365     | 225                        | 250     | No              |   |
| Ballroom D   | 65' x 112'  | 25'               | 6,798          | 700     | 465                        | 560     | 14' x 14'       |   |
| Combined     | 190' x 112' | 25'               | 20,316         | 2,100   | 1,380                      | 1,160   | 14' x 14'       |   |
| Ioridian Pre | function    | 20'               | 9,619          |         |                            |         |                 |   |
| North Lobby  |             | 20'               | 2,734          |         |                            |         |                 |   |
| 01           | 33' x 30'   | 14'               | 990            | 72      | 54                         | 60      | No              |   |
| 802          | 30' x 30'   | 14'               | 900            | 87      | 54                         | 60      | No              |   |
| Combined     | 63' x 30'   | 14'               | 1, 890         | 144     | 117                        | 120     | No              |   |
| 304          | 42' x 53'   | 15'               | 2,226          | 210     | 159                        | 140     | No              |   |
| 805          | 50' x 53'   | 15'               | 2,650          | 240     | 168                        | 180     | 8' x 8'         |   |
| Combined     | 92' x 53'   | 15'               | 4,876          | 475     | 306                        | 320     | 8' x 8'         |   |
| South Lobby  |             | 20'               | 2,601          |         |                            |         |                 |   |
| 815          | 49' x 59'   | 15'               | 2,891          | 298     | 174                        | 180     | No              |   |
| 316          | 50' x 59'   | 15'               | 2,950          | 314     | 192                        | 200     | 8' x 8'         | 3 |
| Combined     | 99' x 59'   | 15'               | 5,841          | 620     | 396                        | 400     | 8' x 8'         | 1 |
| 317          | 30' x 30'   | 14'               | 900            | 87      | 54                         | 60      | No              |   |
| 318          | 33' x 30'   | 14'               | 990            | 72      | 54                         | 60      | No              |   |
| Combined     | 63' x 30'   | 14'               | 1,890          | 144     | 117                        | 120     | No              |   |

| 10' X 10' BOOTHS                                                                                                                                                                                                                                                                                                                                                                                                                                                                                                                                                                                                                                                                                                                                                                                                                                                                                                                                                                                                                                                                                                                                                                                                                                                                                                                                                                                                                                                                                                                                                                                                                                                                                                                                                                                                                                                                                                                                                                                                                                                                                                               |       |
|--------------------------------------------------------------------------------------------------------------------------------------------------------------------------------------------------------------------------------------------------------------------------------------------------------------------------------------------------------------------------------------------------------------------------------------------------------------------------------------------------------------------------------------------------------------------------------------------------------------------------------------------------------------------------------------------------------------------------------------------------------------------------------------------------------------------------------------------------------------------------------------------------------------------------------------------------------------------------------------------------------------------------------------------------------------------------------------------------------------------------------------------------------------------------------------------------------------------------------------------------------------------------------------------------------------------------------------------------------------------------------------------------------------------------------------------------------------------------------------------------------------------------------------------------------------------------------------------------------------------------------------------------------------------------------------------------------------------------------------------------------------------------------------------------------------------------------------------------------------------------------------------------------------------------------------------------------------------------------------------------------------------------------------------------------------------------------------------------------------------------------|-------|
| Floridian Blrm A                                                                                                                                                                                                                                                                                                                                                                                                                                                                                                                                                                                                                                                                                                                                                                                                                                                                                                                                                                                                                                                                                                                                                                                                                                                                                                                                                                                                                                                                                                                                                                                                                                                                                                                                                                                                                                                                                                                                                                                                                                                                                                               | 35    |
| Floridian Blrm B                                                                                                                                                                                                                                                                                                                                                                                                                                                                                                                                                                                                                                                                                                                                                                                                                                                                                                                                                                                                                                                                                                                                                                                                                                                                                                                                                                                                                                                                                                                                                                                                                                                                                                                                                                                                                                                                                                                                                                                                                                                                                                               | 18    |
| Floridian Blrm C                                                                                                                                                                                                                                                                                                                                                                                                                                                                                                                                                                                                                                                                                                                                                                                                                                                                                                                                                                                                                                                                                                                                                                                                                                                                                                                                                                                                                                                                                                                                                                                                                                                                                                                                                                                                                                                                                                                                                                                                                                                                                                               | 18    |
| Floridian Blrm D                                                                                                                                                                                                                                                                                                                                                                                                                                                                                                                                                                                                                                                                                                                                                                                                                                                                                                                                                                                                                                                                                                                                                                                                                                                                                                                                                                                                                                                                                                                                                                                                                                                                                                                                                                                                                                                                                                                                                                                                                                                                                                               | 35    |
| Combined                                                                                                                                                                                                                                                                                                                                                                                                                                                                                                                                                                                                                                                                                                                                                                                                                                                                                                                                                                                                                                                                                                                                                                                                                                                                                                                                                                                                                                                                                                                                                                                                                                                                                                                                                                                                                                                                                                                                                                                                                                                                                                                       | 106   |
| 10' X 10' BOOTHS                                                                                                                                                                                                                                                                                                                                                                                                                                                                                                                                                                                                                                                                                                                                                                                                                                                                                                                                                                                                                                                                                                                                                                                                                                                                                                                                                                                                                                                                                                                                                                                                                                                                                                                                                                                                                                                                                                                                                                                                                                                                                                               |       |
| The second secon | 10000 |

oom 304/305 21 oom 315/316 25

acity left reflects the kimum amount of seating wed with a standing podium ach room. The addition of d tables, risers, dance floors, d service tables, or audioal equipment will reduce acity.

#### FLORIDIAN BALLROOM