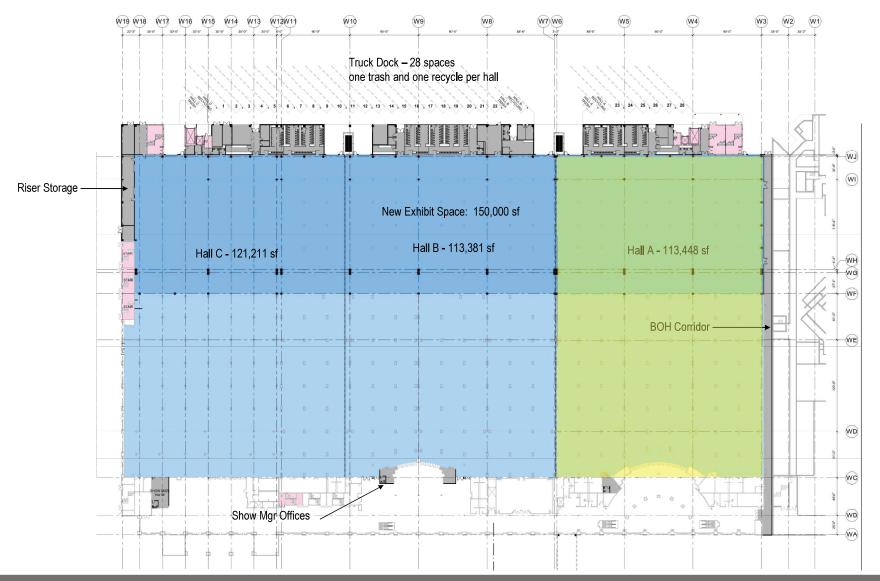

### West Expansion: First Floor

BROWARD COUNTY CONVENTION CENTER EXPANSION & HEADQUARTERS HOTEL | FORT LAUDERDALE, FLORIDA MATTHEWS SOUTHWEST | BALFOUR BEATTY | STANTEC | FENTRESS ARCHITECTS | NUNZIO MARC DESANTIS ARCHITECTS