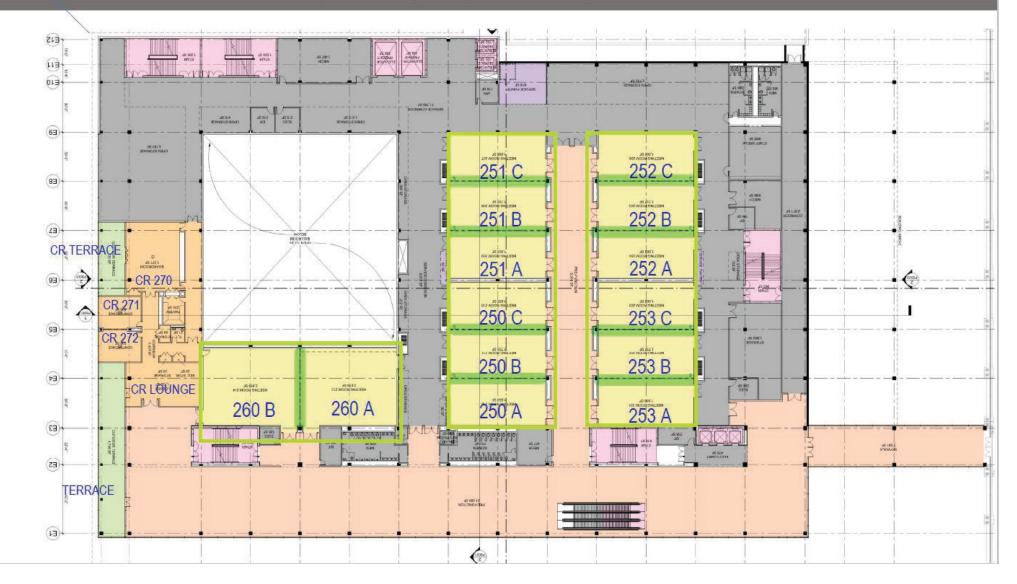

### PRIMA 2024 May 31-June 5, 2024

| Function                                                               | Day(s)/Time Needed  | Rental<br>(Exclusive of tax) | Notes                                                                       |  |
|------------------------------------------------------------------------|---------------------|------------------------------|-----------------------------------------------------------------------------|--|
| Staff Office<br>Room 207/208<br>(1,512 sq ft)                          | May 31-June 5, 2024 | N/C                          |                                                                             |  |
| AV Storage<br>Room 209/210<br>(1,512 sq ft)                            | May 31-June 5, 2024 | N/C                          |                                                                             |  |
| <b>Speaker Ready</b><br>Room 213<br>(572 sq ft)                        | June 2-5, 2024      | N/C                          |                                                                             |  |
| <b>Exhibit Hall</b><br>Exhibit Hall A<br>(113,448 sq ft)               | June 1-4, 2024      | \$46,508.00                  | Please note, the move in<br>and move out rate is<br>included in this price. |  |
| <b>Registration</b><br>Hall A Prefunction and Atrium<br>(11,206 sq ft) | June 1-5, 2024      | N/C                          |                                                                             |  |
| <b>General Session</b><br>Floridian Ballroom<br>(20,316 sq ft)         | June 1-5, 2024      | \$20,250.00                  | Please note, the move in<br>and move out rate is<br>included in this price. |  |
| Meeting 1<br>Room 250 A<br>(1,644 sq ft)                               | June 2-5, 2024      | N/C                          |                                                                             |  |
| <b>Meeting 2</b><br>Room 250 B<br>(1,723 sq ft)                        | June 2-5, 2024      | N/C                          |                                                                             |  |
| <b>Meeting 3</b><br>Room 250 C<br>(1,657 sq ft)                        | June 2-5, 2024      | N/C                          |                                                                             |  |
| <b>Meeting 4</b><br>Room 251 A<br>(1,1644 sq ft)                       | June 2-5, 2024      | N/C                          |                                                                             |  |

| <b>Meeting 5</b><br>Room 251 B<br>(1,723 sq ft) | June 2-5, 2024 | N/C |  |
|-------------------------------------------------|----------------|-----|--|
| <b>Meeting 6</b><br>Room 251 C<br>(1,657 sq ft) | June 2-5, 2024 | N/C |  |
| <b>Meeting 7</b><br>Room 260 A<br>(2,830 sq ft) | June 2-5, 2024 | N/C |  |
| <b>Meeting 8</b><br>Room 260 B<br>(2,830 sq ft) | June 2-5, 2024 | N/C |  |
| <b>ICW 1</b><br>Room 252 A<br>(1,659 sq ft)     | June 2-5, 2024 | N/C |  |
| <b>ICW 2</b><br>Room 252 B<br>(1,724 sq ft)     | June 2-5, 2024 | N/C |  |
| <b>ICW 3</b><br>Room 252 C<br>(1,647 sq ft)     | June 2-5, 2024 | N/C |  |
| <b>ICW 4</b><br>Room 253 A<br>(1,659 sq ft)     | June 2-5, 2024 | N/C |  |
| <b>ICW 5</b><br>Room 253 B<br>(1,724 sq ft)     | June 2-5, 2024 | N/C |  |
| <b>ICW 6</b><br>Room 253 C<br>(1,647 sq ft)     | June 2-5, 2024 | N/C |  |

### East Expansion: Revised Second Level Plan 20'-0"

BROWARD COUNTY CONVENTION CENTER EXPANSION & HEADQUARTERS HOTEL | FORT LAUDERDALE, FLORIDA MATTHEWS SOUTHWEST | BALFOUR BEATTY | STANTEC | FENTRESS ARCHITECTS | NUNZIO MARC DESANTIS ARCHITECTS