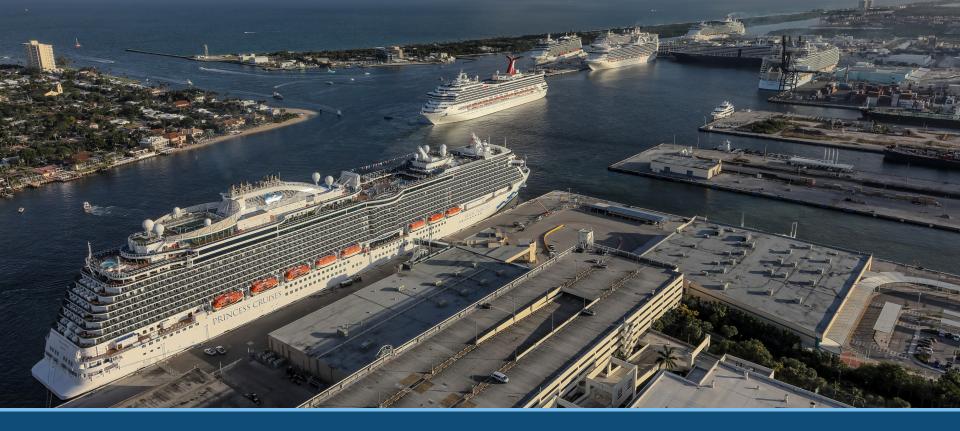

## Cruise: An Economic Powerhouse

FY2018

- \$2 billion in business activity
- \$67 million in state & local taxes
- 5,821 direct jobs, \$172.8 million in local wages
- \$180.3 million in local purchases