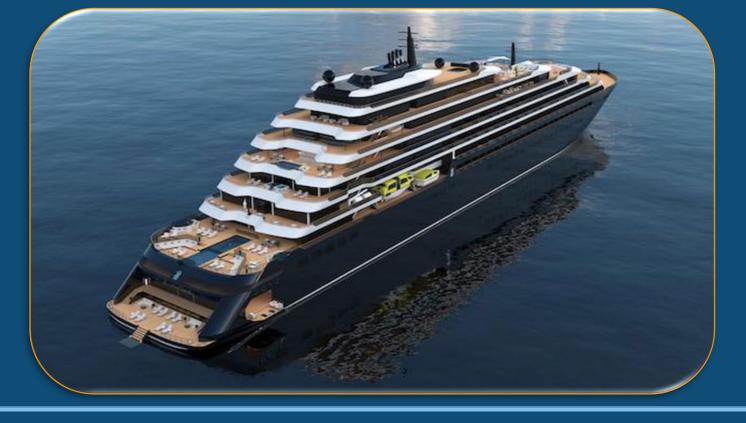

ar

2020

2019

2018

2017

2016

(Projected)

(As of July 2019))

Fiscal Years 2018 - 2014

Multiday

3,514,568

3,482,060

3,741,408

3,738,252

3.680.549

**Daily** 

125,547

89,093

128,934

125,410

145.866

**Total** 

**Passengers** 

3,640,114

3,571,153

3,870,342

3,863,662

3,826,415





**Smooth Sailing In 2019** 

### 2019 Season Highlights

Welcomed two newbuilds:

Celebrity Edge

Holland America

Nieuw Statendam

Complete Renovation of Cruise Terminal 25







## Winter & Year-Round Homeport

- 11 Cruise Lines
- 1 Ferry Service































### Balearia Caribbean New Service to Bimini

### 2019 Season Highlights

 Facial Recognition technology installed

**Terminal 18** 

**Terminal 25** 









New for 2020 Season





Princess Cruises'
Sky Princess





### Ritz Carlton Yacht Collection's Azora





### Carnival Cruise Line's Carnival Sunrise

#### Silversea Cruises' Silver Explorer





Costa Cruises' Costa Luminosa



### First-Time Calls to Port Everglades







### Summer Sailings 2020

Celebrity Equinox

Caribbean Princess - Independence of the Seas



### More Weekday Sailings

4% Growth in **Weekday Market** Share

Florida's Powerhouse Port

# Monday

Tuesday Wednesday Thursday Friday

sailings

sailings

Total season

Days

Total weekday



Number of

Sailings

84

17



% of Total



43.89%

### **Looking Into**The Future

- More New Ships and Homeport Opportunities
- 123 Ships to be delivered through 2027





# What Will the Future Bring?





### Tourism & Cruise

#### The Perfect Partnership

- 22 Miles of Blue Wave Cert