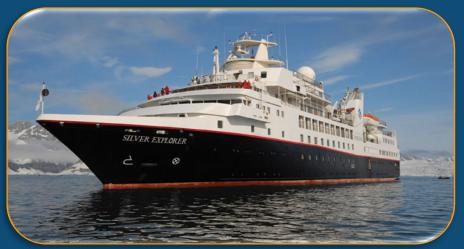

38,252

3.680.549

**Daily** 

125,547

89,093

128,934

125,410

145.866

**Total** 

**Passengers** 

3,640,114

3,571,153

3,870,342

3,863,662

3,826,415





**Smooth Sailing In 2019** 

### 2019 Season Highlights

Welcomed two newbuilds:

Celebrity Edge

Holland America

Nieuw Statendam

Complete Renovation of Cruise Terminal 25







## Winter & Year-Round Homeport

- 11 Cruise Lines
- 1 Ferry Service































### Balearia Caribbean New Service to Bimini

### 2019 Season Highlights

 Facial Recognition technology installed

**Terminal 18** 

**Terminal 25** 









New for 2020 Season





Princess Cruises'
Sky Princess





### Ritz Carlton Yacht Collection's Azora





### Carnival Cruise Line's Carnival Sunrise

#### Silversea Cruises' Silver Explorer





Costa Cruises' Costa Luminosa



### First-Time Calls to Port Everglades







### Summer Sailings 2020

Celebrity Equinox

Caribbean Princess - Independence of the Seas



### More Weekday Sailings

4% Growth in **Weekday Market** Share

Florida's Powerhouse Port

# Monday

Tuesday Wednesday Thursday Friday

sailings

sailings

Total season

Days

Total weekday



Number of

Sailings

84

17



% of Total



43.89%

### **Looking Into**The Future

- More New Ships and Homeport Opportunities
- 123 Ships to be delivered through 2027





# What Will the Future Bring?





### Tourism & Cruise

#### The Perfect Partnership

- 22 Miles of Blue Wave Certified Beaches
- Boating & Yachting
- Diving & Snorkeling
- Fishing
- Florida Everglades
- Water Sports









### Website porteverglades.