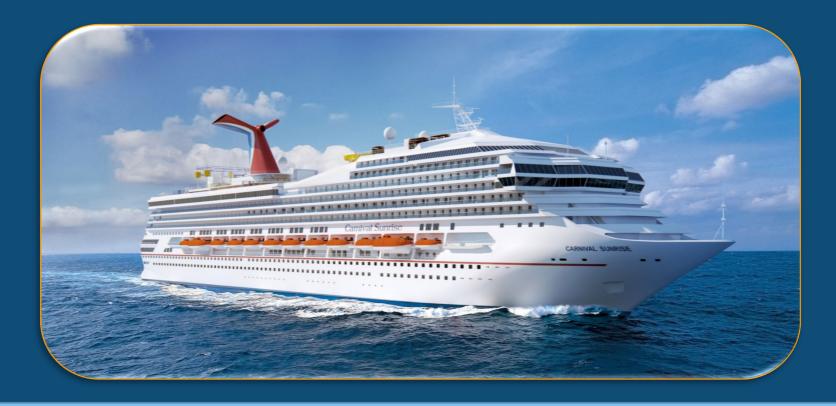

(As of July 2019))

Fiscal Years 2018 - 2014

Multiday

3,514,568

3,482,060

3,741,408

3,738,252

3.680.549

**Daily** 

125,547

89,093

128,934

125,410

145.866

**Total** 

**Passengers** 

3,640,114

3,571,153

3,870,342

3,863,662

3,826,415





**Smooth Sailing In 2019** 

### 2019 Season Highlights

Welcomed two newbuilds:

Celebrity Edge

Holland America

Nieuw Statendam

Complete Renovation of Cruise Terminal 25







## Winter & Year-Round Homeport

- 11 Cruise Lines
- 1 Ferry Service































### Balearia Caribbean New Service to Bimini

### 2019 Season Highlights

 Facial Recognition technology installed

**Terminal 18** 

**Terminal 25** 









New for 2020 Season





Princess Cruises'
Sky Princess





### Ritz Carlton Yacht Collection's Azora





### Carnival Cruise Line's Carnival Sunrise

#### Silversea Cruises' Silver Explorer





Costa Cruises' Costa Luminosa



### First-Time Calls to Port Everglades







### Summer Sailings 2020

Celebrity Equinox

Caribbean Princess - Independence of the Seas



### More Weekday Sailings

4% Growth in **Weekday Market** Share

Florida's Powerhouse Port

# Monday

Tuesday Wednesday Thursday Friday

sailings

sailings

Total season

Days

Total weekday



Number of

Sailings

84

17



% of Total



43.89%

### **Looking Into**The Future

- More New Ships and Homeport Opportunities
- 123 Ships to be delivered through 2027





# What Will the Future Bring?





### Tourism & Cruise

#### The Perfect Partnership

- 22 Miles of Blue Wave Certified Beaches
- Boating & Yachting
- Diving & S