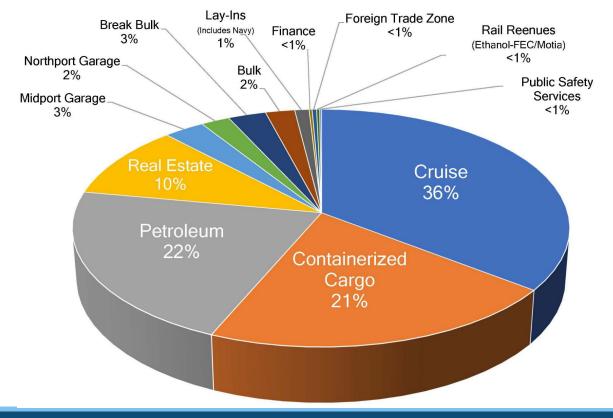

# Port Everglades: Sailing Into The Future September 20, 2019

Glenn Wiltshire
Acting Chief Executive &
Port Director



Florida's Powerhouse Port™







### Diverse Revenue Stream \$167.9 Million • FY2018

## And The Survey Says

Port Everglades Cruise Passenger Survey Results



### Lodging

#### Pre-Cruise

62% stayed a least one night, with average stay of 3.4 nights

#### Post-Cruise

≥ 21% planned to stay an average of 2.6 nights

\$210 average spent on lodging per day

### Food & Beverage

### Pre-Cruise

**⋬** \$84 per day, per person

Post-Cruise

#### **Land Tours**

Pre-Cruise

\$80 spent on tours

Post-Cruise

\$133 spent on tours

Transportation

★ 66% said they selected FLL based on it close proximity to Port Everglades

\*\$114 was spent per day on rental car

## Cruise: An Economic Powerhouse

FY2018

- \$2 billion in business activity
- \$67 million in state & local taxes
- 5,821 direct jobs, \$172.8 million in local wa