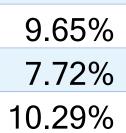

### More Weekday Sailings

4% Growth in **Weekday Market** Share

Florida's Powerhouse Port

# Monday

Tuesday Wednesday Thursday Friday

sailings

sailings

Total season

Days

Total weekday

Number of

Sailings

84

17

% of Total

43.89%