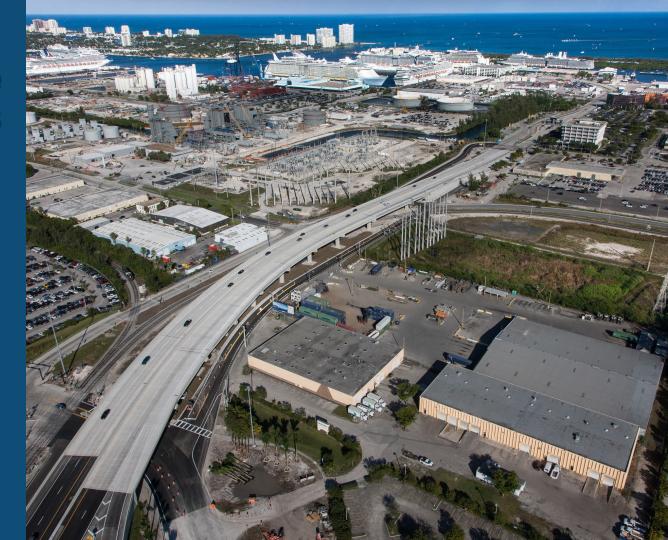

## The Port Everglades Advantage

## Airport/Seaport Connection Fort Lauderdale-Hollywood International Airport is Just Across the Street

### Eller Drive 24-Hour Access

Direct Connections to:

- Fort Lauderdale-Hollywood International Airport
- I-595, I-95, I-75 & Florida Turnpike