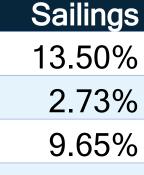

### More Weekday Sailings

4% Growth in **Weekday Market** Share

Florida's Powerhouse Port

# Monday

Tuesday Wednesday Thursday Friday

sailings

sailings

Total season

Days

Total weekday

Number of

Sailings

84

17

% of Total

43.89%