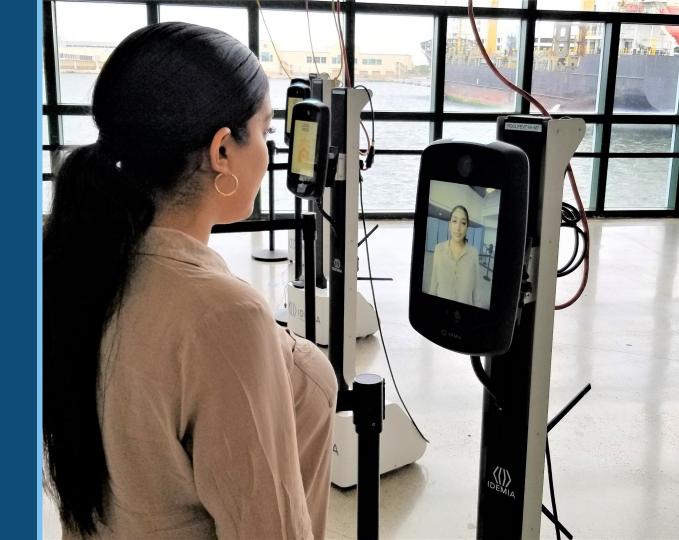

### 2019 Season Highlights

 Facial Recognition technology installed

**Terminal 18** 

**Terminal 25** 

New for 2020 Season

Princess Cruises'
Sky Princess