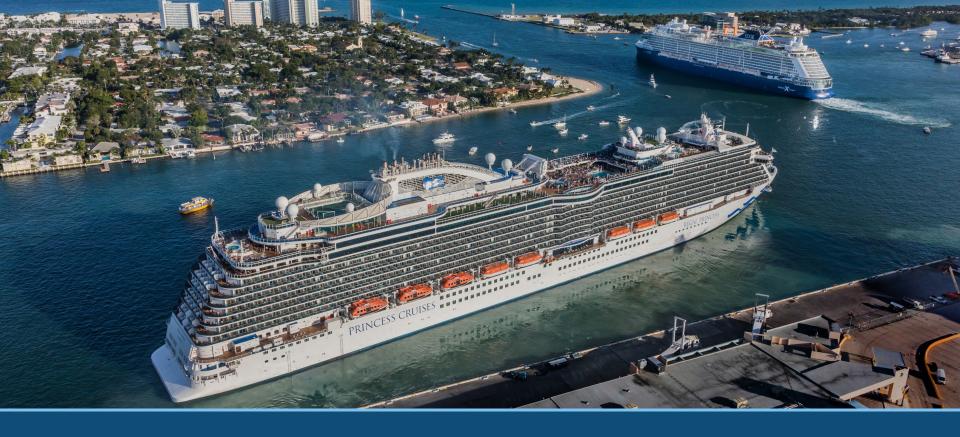

## Cruise: An Economic Powerhouse

FY2018

- \$2 billion in business activity
- \$67 million in state & local taxes
- 5,821 direct jobs, \$172.8 million in local wages
- \$180.3 million in local purchases