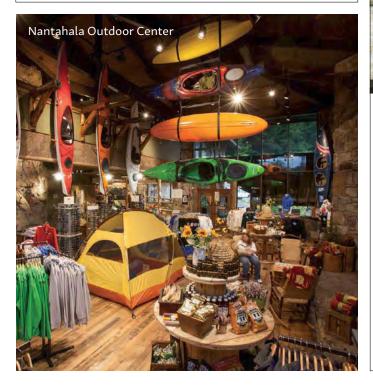

#### NANTAHALA OUTDOOR CENTER

1138 Parkway (865) 277-8209

#### noc.com

Named "#1 Vacation with a Splash" by Good Morning America, NOC offers two Pigeon River rafting adventures. Visit NOC Gatlinburg to book your trip and discover the latest adventure gear!

> 813 E. Parkway Gatlinburg, TN 37738

1-800-PRO-RAFT(776-7238) • raftinginthesmokies.com

NANTAHALA OUTDOOR CENTER

Named "The #1 Vacation with a Splash!" by Good Morning America, Nantahala Outdoor Center brings over 40 years of experience to fully-guided raft trips on the Upper and Lower Pigeon River. Family-friendly float trips are available for kids as young as 3 years old! After your adventure grab a hot shower, souvenir, and have a picnic at NOC's Pigeon River Outpost. Stop by our retail location at Stoplight 10 in Gatlinburg to grab your tickets! For more information 24/7 visit noc.com.

> 1138 Parkway Gatlinburg, TN 37738

865-210-8635 • nocgatlinburg.com

Map Location 44