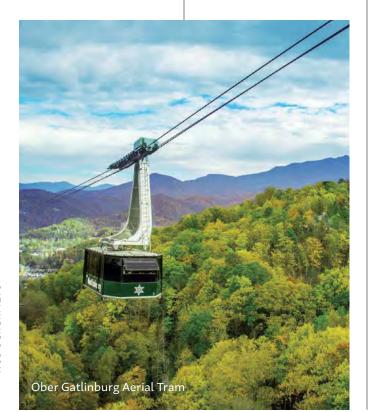

#### GATLINBURG **AERIAL TRAMWAY**

1001 Parkway, Suite 2 (865) 436-5423 obergatlinburg.com Enjoy spectacular views year-round from aboard the 120 passenger Aerial Tramway. Departs regularly from downtown Gatlinburg to Ober Gatlinburg Ski Area and Amusement Park on the mountain. Featuring a full restaurant, lounge, shopping and activities for the entire family to enjoy together.

424 River Road, Gatlinburg, TN 37738

865 436-7007 • gatlinburgsmysteriousmansion.com

Enjoy spectacular views year round from aboard the 120 passenger Aerial Tramway. Departs regularly from downtown Gatlinburg to Ober Gatlinburg Ski Area and Amusement Park. Featuring a full restaurant, lounge and activities for the entire family to enjoy together.

> 1001 Parkway, Ste. 2 Gatlinburg, TN 37738

800-251-9202 • 865-436-5423 • obergatlinburg.com

SKI AREA & AMUSEMENT PAR

Ride the Aerial Tramway to Ober Gatlinburg. Summer Tubing, Coaster, Ice Bumper Cars, Alpine Slide, Scenic Chairlift, Ice Skating and Wildlife Encounter amounts to year-round fun for everyone! Winter Snow Skiing, Snowboarding, Snow Tubing, Shops, full-service restaurant & lounge and more!