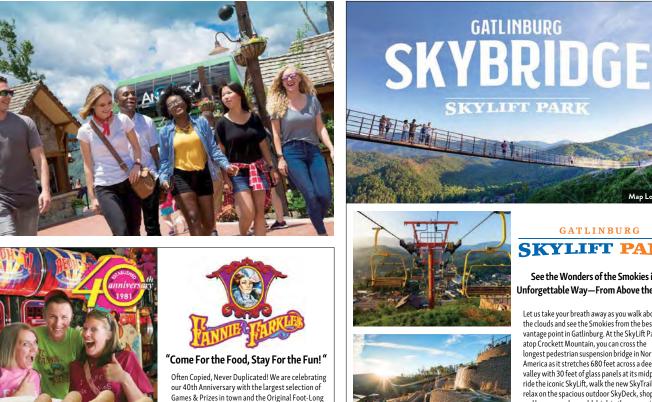

GATLINBURG SKYLIFT PARK

Map Location 21

#### See the Wonders of the Smokies in an Unforgettable Way—From Above the Clouds.

Let us take your breath away as you walk above the clouds and see the Smokies from the best vantage point in Gatlinburg. At the SkyLift Park, atop Crockett Mountain, you can cross the longest pedestrian suspension bridge in North America as it stretches 680 feet across a deep valley with 30 feet of glass panels at its midpoint, ride the iconic SkyLift, walk the new SkyTrail, relax on the spacious outdoor SkyDeck, shop, and have a snack or cold drink in the expansive bar while enjoying the best views in the world, day or night.