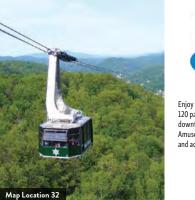

#### GATLINBURG **AERIAL TRAMWAY**

1001 Parkway, Suite 2 (865) 436-5423 obergatlinburg.com Enjoy spectacular views year-round from aboard the 120 passenger Aerial Tramway. Departs regularly from downtown Gatlinburg to Ober Gatlinburg Ski Area and Amusement Park on the mountain. Featuring a full restaurant, lounge, shopping and activities for the entire family to enjoy together.

424 River Road, Gatlinburg, TN 37738

865 436-7007 • gatlinburgsmysteriousmansion.com

Enjoy spectacular views year round from aboard the 120 passenger Aerial Tramway. Departs regularly from downtown Gatlinburg to Ober Gatlinburg Ski Area and Amusement Park. Featuring a full restaurant, lounge and activities for the entire family to enjoy together.

> 1001 Parkway, Ste. 2 Gatlinburg, TN 37738

800-251-9202 • 865-436-5423 • obergatlinburg.com

SKI AREA & AMUSEMENT PAR

Ride the Aerial Tramway to Ober Gatlinburg. Summer Tubing, Coaster, Ice Bumper Cars, Alpine Slide, Scenic Chairlift, Ice Skating and Wildlife Encounter amounts to year-round fun for everyone! Winter Snow Skiing, Snowboarding, Snow Tubing, Shops, full-service restaurant & lounge and more!