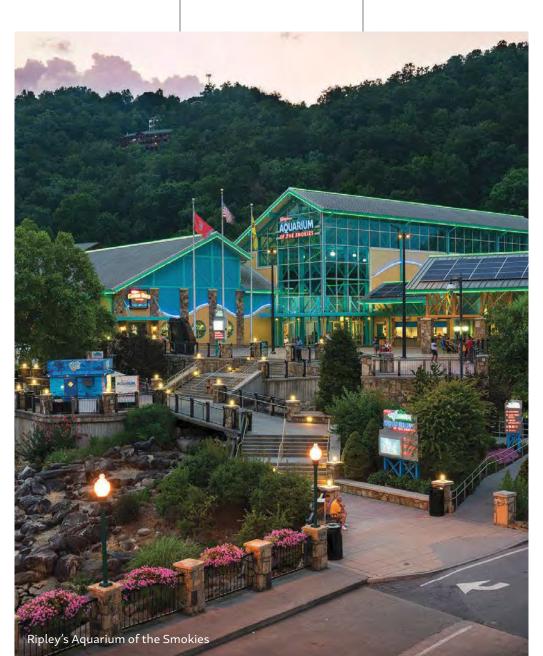

#### **RIPLEY'S AQUARIUM OF THE SMOKIES** 88 River Road

(865) 430-8808 ripleysaquariumofthesmokies.com Best Aquarium in North America by USA Today 10Best.com! Spectacular underwater tunnel with 12-foot sharks, giant sea turtle and thousands of exotic sea creatures! Playful penguins, dive/feeding shows, touch stingrays, horseshoe crabs, jellyfish and more!

## ripleu's **Best Aquarium by** USA Today 10Best.com

Marvel at 12-foot sharks, a giant sea turtle, thousands of exotic sea creatures and playful penguins as you enjoy the Most Spectacular, State-of-the-Art Underwater Tunnels! Touch Horseshoe Crabs, Jellyfish & Stingrays! Play in the 3-Story Discovery Treehouse & Play Center! Experience a ride over Shark Lagoon on the Glass Bottom Boat Adventure! Feed the Stingrays! See Mermaids swimming June & July! Experience Sleeping With the Sharks, Behind the Scenes Tour, Educational Programs, Splashing With the Stingrays, Penguin Encounter and Painting programs! Family Fun, Interactive, Hourly Dive/ Feeding Shows and much more!

On the Parkway, Traffic Light #5 88 River Road, Gatlinburg, TN 37738

865-430-8808 • 888-240-1358 • ripleysaquariumofthesmokies.com

Play Gatlinburg's Most **Entertaining Mini-Golf!** 36 times the Fun for the Entire Family! Two Amazing 18-hole State-of-the-Art golf courses with interactive displays and animated animals. Enjoy Spinner Course Challenges that will bring more excitement, fun and challenges to your mini-golf game! Free parking or ride the Trolley.