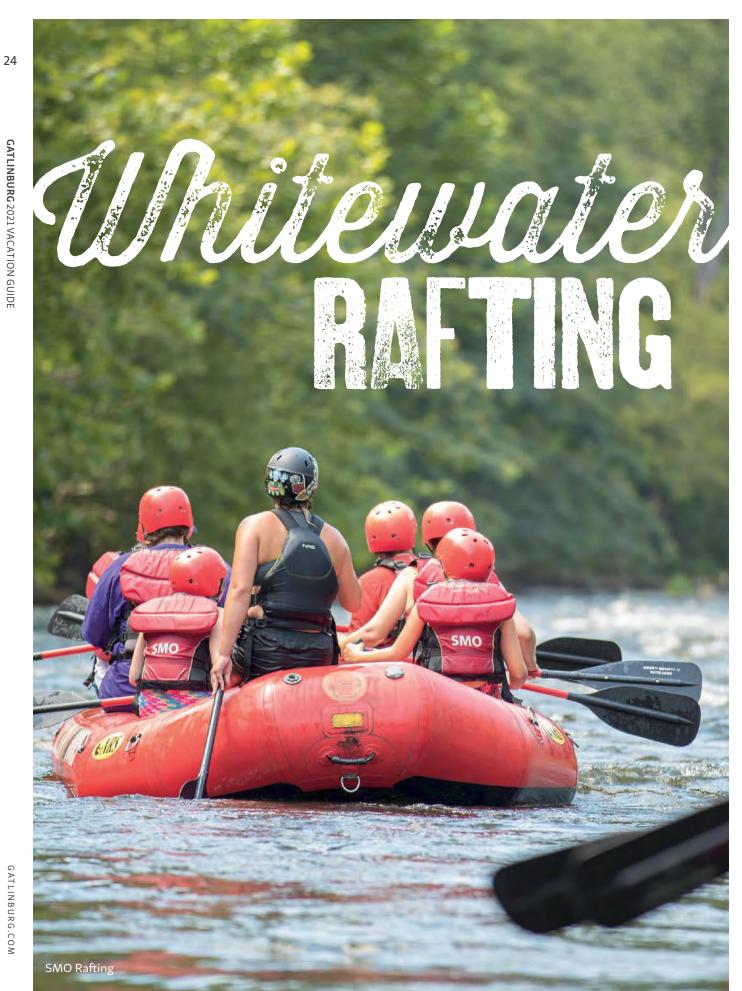

#### WHITEWATER RAFTING

#### **SMO RAFTING**

103 Silverbell Lane (865) 430-3838

#### smokymountainrafting.com

The most trusted outfitter on the Pigeon River! Fun for first timers. Offering the longest whitewater trip since 1993. Trip Advisor Travelers' Choice Award. Call or book online.

#### Go With SMO! The most trusted outfitter on the Pigeon River.

You want real, off-the-beaten-path Smoky Mountain experiences. The rapids on the Pigeon River are thrilling and the views are spectacular. The Pigeon River is one of the most popular rafting rivers in the United States. You'll love rafting with SMO, the most trusted outfitter on the river.

Only 45 minutes from the Gatlinburg Parkway, the Pigeon River features exciting whitewater and scenic float rafting trips. At SMO Rafting, our award-winning raft guides take great care of you and your crew, navigating your raft through the beautiful river gorge. See the Smokies where only boats can go and walk away with great stories and photos to share with everyone back home.