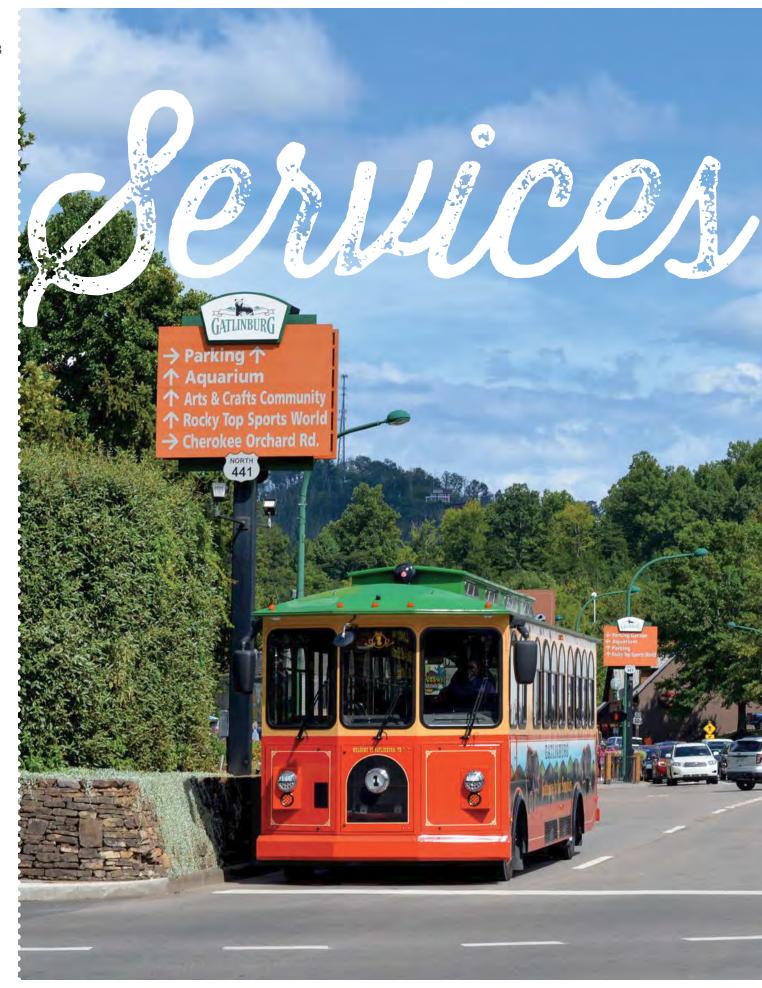

### WHAT IS THE BEST WAY TO GET AROUND GATLINBURG?

The Gatlinburg Trolley System offers more than 100 convenient locations within the city to hop aboard a Trolley. They stop at designated signs and shelters along 8 different routes. Fares range from \$.50 for a single ride to \$2.00 for an all-day pass. All Trolleys are ADA Compliant. Check Gatlinburgtn.gov for specific routes and a GPS Trolley Locater map.