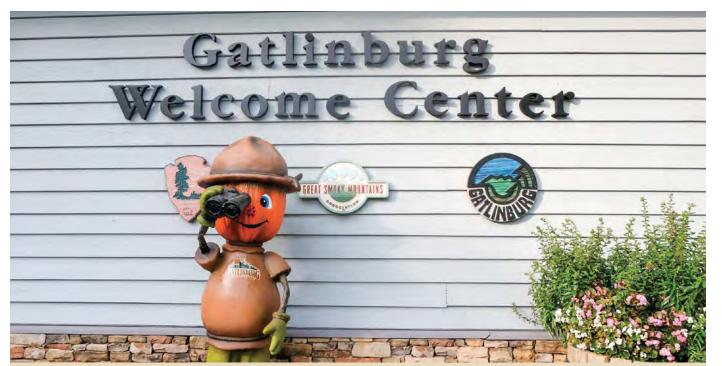

## WHERE ARE THE WELCOME CENTERS?

The Gatlinburg Spur Welcome Center is located at 1011 Banner Road. There you will find local information specialists, public restrooms, and National Park information and souvenirs. There you can shop for locally crafted items in the Made in Gatlinburg Store.