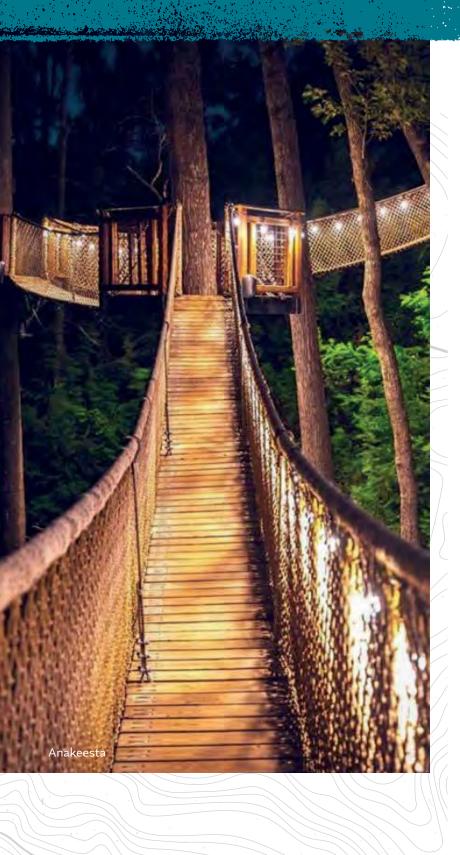

Let's start with our plethora of theme parks. High above the clouds, Gatlinburg SkyLift Park dares visitors to summit Crockett Mountain and stroll across the longest pedestrian suspension bridge on the continent. Then there's Anakeesta-the whimsical, family-friendly wonderland host to the highest point in Gatlinburg, the longest tree-based skywalk in North America and the country's very first enchanted experience of its kind (see page 15 for more on this). Or if you have your heart set on hitting the slopes, we suggest Ober Mountain. After Thanksgiving, it's the only ski spot in the entire state of Tennessee! But, with "snowless" tubing, offseason ice skating, bumper cars and festivals in the spring and fall, you can also enjoy plenty of fun and games here year-round.

#### ANAKEESTA

576 Parkway (865) 325-2400 anakeesta.com A magical world in the treetops awaits! Explore 70+ acres of adventure and relaxation at Anakeesta, Tennessee's awardwinning outdoor family theme park for guests of all ages!

> 115 Airport Road Gatlinburg, TN 37738

865-436-5650 · gatlinburgarcade.com

Immerse yourself in the beauty and adventure of the great outdoors at Anakeesta. Anakeesta is located in the heart of the Smoky Mountains, the mountain top theme park sits high atop Gatlinburg with spectacular views of town and the Great Smoky Mountains National Park.

Admission to Anakeesta includes all day park access and unlimited scenic rides via our Chondola chair lift ride, and Ridge Rambler Adventure Trucks which transport you to our whimsical Firefly Village with quaint shopping, and dining. Stroll along the mountaintop, shop, take in the elevated dining experience at Cliff Top with gorgeous views of the Great Smoky Mountains.

Purchase your ticket today and add on to your adventure with Astra Lumina, an enchanted night walk amongst the stars. Be a part of this award winning, immersive, experience, and create lifelong memories: day or night.

> 576 Parkway, Traffic Light #5 Gatlinburg, TN 37738

865-325-2400 · Anakeesta.com

1/2 Circus Funhouse, 1/2 Mini-Golf, 100% Fun! Interactive, Computer Animations, Animatronic Characters and Sound Effects. 18 holes of Family Fun! It's indoors, so it's Cool in Summer, Warm in Winter. A Hole-in-One gets a Special Celebration Song on the 18th Hole!