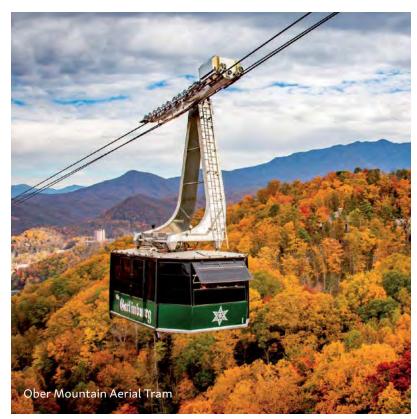

#### OBER MOUNTAIN AERIAL TRAMWAY 1001 Parkway, Suite 2

1001 Parkway, Suite 2 (865) 436-5423 obergatlinburg.com Enjoy spectacular views year round from aboard the 120 passenger Aerial Tramway. Departs regularly from downtown Gatlinburg to Ober Mountain Ski Area and Amusement Park on the mountain. Featuring a full restaurant, lounge, shopping and activities for the entire family to enjoy together.

#### 1339 Ski Mountain Road (865) 436-5423 obergatlinburg.com

obergatunburg.com Ride the Aerial Tram. Alpine slide, scenic chairlift, ice skating, summer tubing, coaster, ice bumper cars, wildlife encounter, guided hiking trails, winter snow skiing, snowboarding, snow tubing, shopping, restaurant, lounge & more. Play, shop, & dine!

424 River Road, Gatlinburg, TN 37738

865 436-7007 · gatlinburgsmysteriousmansion.com

**ATTRACTIONS & OUTDOORS** 

28

Enjoy spectacular views year round from aboard the 120 passenger Aerial Tramway. Departs regularly from downtown Gatlinburg to Ober Mountain Ski Area and Amusement Park. Featuring a full restaurant, lounge and activities for the entire family to enjoy together.

> 1001 Parkway, Ste. 2 Gatlinburg, TN 37738

800-251-9202 • 865-436-5423 • obergatlinburg.com

Ride the Aerial Tramway to Ober Mountain for year-round fun for everyone. Alpine Slide, Scenic Chairlift, Ice Skating, Summer Tubing, Coaster, Ice Bumper Cars, Wildlife Encounter, Hiking Trails. Winter Snow Skiing, Snowboarding, Snow Tubing, shopping, restaurant, lounge & more. Shop, dine & play at Ober Mountain.