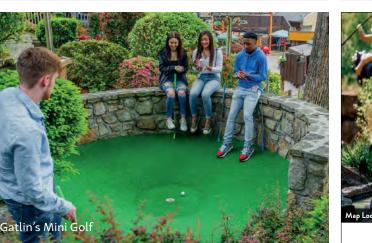

## GATLIN'S MINI GOLF

716 Parkway (865) 430-4653 gatlinsfuncenter.com Gatlinburg's largest indoor and outdoor mini golf attraction with three amazing courses. Glow in the dark blacklight indoor course. Plus enjoy the two award-winning, storytelling outdoor courses.

f Find us on Facebook

914 Parkway, Gatlinburg, TN 37738

865-430-2200 · hollywoodstarcarsmuseum.com

Come play a timeless game in a timeless place! Gatlin's Mini Golf is the area's largest miniature golf destination, offering 45 holes of fun!

Play two 18 hole, award-winning, outdoor miniature golf courses set on a unique, historic, and serene hillside. Travel back in time and learn about Gatlinburg's history as each hole tells you the story of the area's first settlers and fascinating past.

Rain or shine, play our 9 holes of indoor Black Light Golf in an underwater adventure!

Ask about our Unlimited Golf Pass, and golf your entire vacation, which is an unbeatable deal!

716 Parkway, Gatlinburg, TN 37738