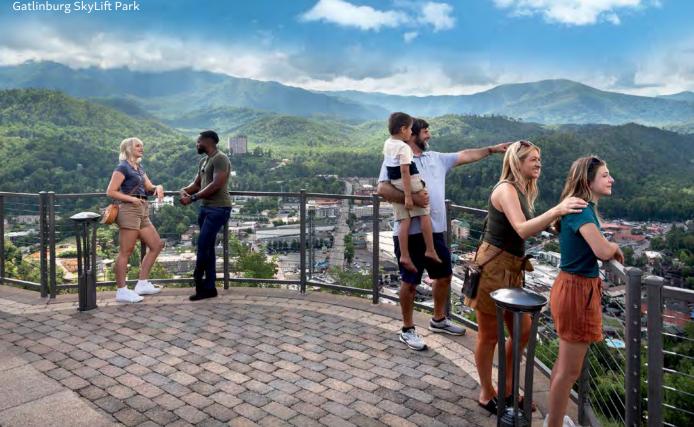

#### GATLINBURG SKYLIFT PARK

765 Parkway (865) 436-4307 gatlinburgskylift.com Conquer the world-famous Gatlinburg SkyBridge, ride the iconic yellow SkyLift chairs, hike the NEW SkyTrail, and take in the best Smoky Mountain views at the Gatlinburg SkyLift Park!

# **SKYLIFT PARK**

Map Location 20

#### Get the Best Views—and Biggest Adventure—at Gatlinburg's Most Unique Attraction.

Panoramic Smoky Mountain views take your breath away from 500 feet above Gatlinburg! Travel up the mountain on the thrilling SkyLift, Gatlinburg's longest-running attraction. Conquer the worldfamous Gatlinburg SkyBridge—North America's longest cable bridge—and see 150' to the ground through glass panels. View the highest peaks of the beautiful Smoky Mountains, walk the SkyTrail, explore the soaring new Tulip Tower, and grab refreshments in the SkyCenter. Day or night, this iconic Gatlinburg experience will be the highlight of your Smokies vacation.