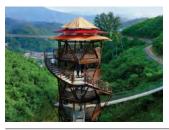

#### GATLINBURG

# **SKYLIFT PARK**

Map Location 20

#### Get the Best Views—and Biggest Adventure—at Gatlinburg's Most Unique Attraction.

Panoramic Smoky Mountain views take your breath away from 500 feet above Gatlinburg! Travel up the mountain on the thrilling SkyLift, Gatlinburg's longest-running attraction. Conquer the worldfamous Gatlinburg SkyBridge—North America's longest cable bridge—and see 150' to the ground through glass panels. View the highest peaks of the beautiful Smoky Mountains, walk the SkyTrail, explore the soaring new Tulip Tower, and grab refreshments in the SkyCenter. Day or night, this iconic Gatlinburg experience will be the highlight of your Smokies vacation.