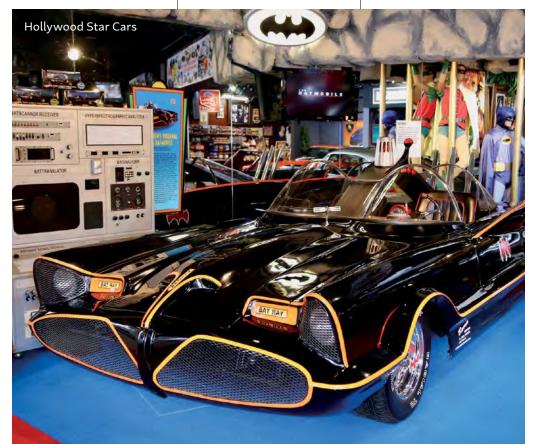

#### HOLLYWOOD STAR CARS MUSEUM

914 Parkway (865) 430-2200 starcarstn.com

See more than 40 real Hollywood movies and TV cars. Featuring the best of Hollywood movie, TV, and real life music superstar cars displayed in recreated sets with sound, lights and action.

716 Parkway, Gatlinburg, TN 37738

865-415-4055 · gatlinsescapegames.com

Over 45 vehicles from your favorite Movies, TV and Superstars. Featuring The Fast and the Furious Collection and the best of Hollywood's King of Kustomizers, George Barris.