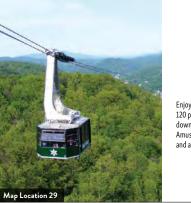

#### OBER MOUNTAIN AERIAL TRAMWAY 1001 Parkway, Suite 2

1001 Parkway, Suite 2 (865) 436-5423 obergatlinburg.com Enjoy spectacular views year round from aboard the 120 passenger Aerial Tramway. Departs regularly from downtown Gatlinburg to Ober Mountain Ski Area and Amusement Park on the mountain. Featuring a full restaurant, lounge, shopping and activities for the entire family to enjoy together.

424 River Road, Gatlinburg, TN 37738

865 436-7007 · gatlinburgsmysteriousmansion.com

**ATTRACTIONS & OUTDOORS** 

28

Enjoy spectacular views year round from aboard the 120 passenger Aerial Tramway. Departs regularly from downtown Gatlinburg to Ober Mountain Ski Area and Amusement Park. Featuring a full restaurant, lounge and activities for the entire family to enjoy together.

> 1001 Parkway, Ste. 2 Gatlinburg, TN 37738

800-251-9202 • 865-436-5423 • obergatlinburg.com

Ride the Aerial Tramway to Ober Mountain for year-round fun for everyone. Alpine Slide, Scenic Chairlift, Ice Skating, Summer Tubing, Coaster, Ice Bumper Cars, Wildlife Encounter, Hiking Trails. Winter Snow Skiing, Snowboarding, Snow Tubing, shopping, restaurant, lounge & more. Shop, dine & play at Ober Mountain.