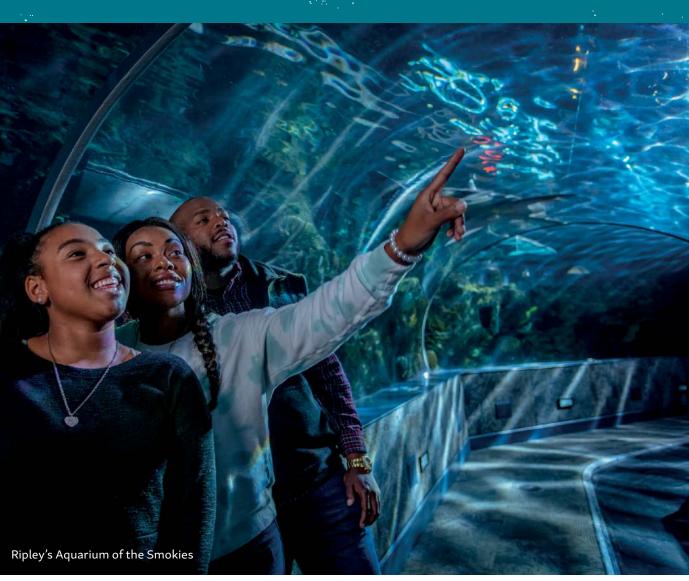

Not all fun is to be had outdoors, however. Ripley's Aquarium of the Smokies is one of our favorite spots to connect with our wild sides. Splash with the stingrays, sleep with the sharks or be wowed by over 10,000 exotic sea creatures—this state-of-the-art, interactive facility is a whale of a time no matter how you look at it.

#### RIPLEY'S AQUARIUM OF THE SMOKIES 88 River Road

(865) 430-8808 ripleysaquariumofthesmokies.com Best U.S. Aquarium by USA Today 10Best.com! Spectacular underwater tunnel with 12foot sharks, giant sea turtle and thousands of exotic sea creatures! Playful penguins, dive/ feeding shows, touch stingrays and jellyfish plus more!

> 1001 Parkway, Suite 2 Gatlinburg, TN 37738

865-436-5423 · obergatlinburg.com

Marvel at 12-foot sharks, a giant sea turtle, thousands of exotic sea creatures, and playful penguins as you enjoy the Most Spectacular, State-of-the-Art Underwater Tunnels! Touch Jellyfsh & Stingrasy! Play in the 3-Story Discovery Treehouse & Play Center! Experience a ride over Shark Lagoon on the Glass Bottom Boat Adventure! Feed the Stingrays! See Mermaids swimming June & July! Experience Sleeping With the Sharks, PJ Party with the Penguins, Family Edition and Adult Sleepover events, Educational Programs, Penguin Encounter and Painting programs! Family Fun, Interactive, Hourly Dive/Feeding Shows and much more!