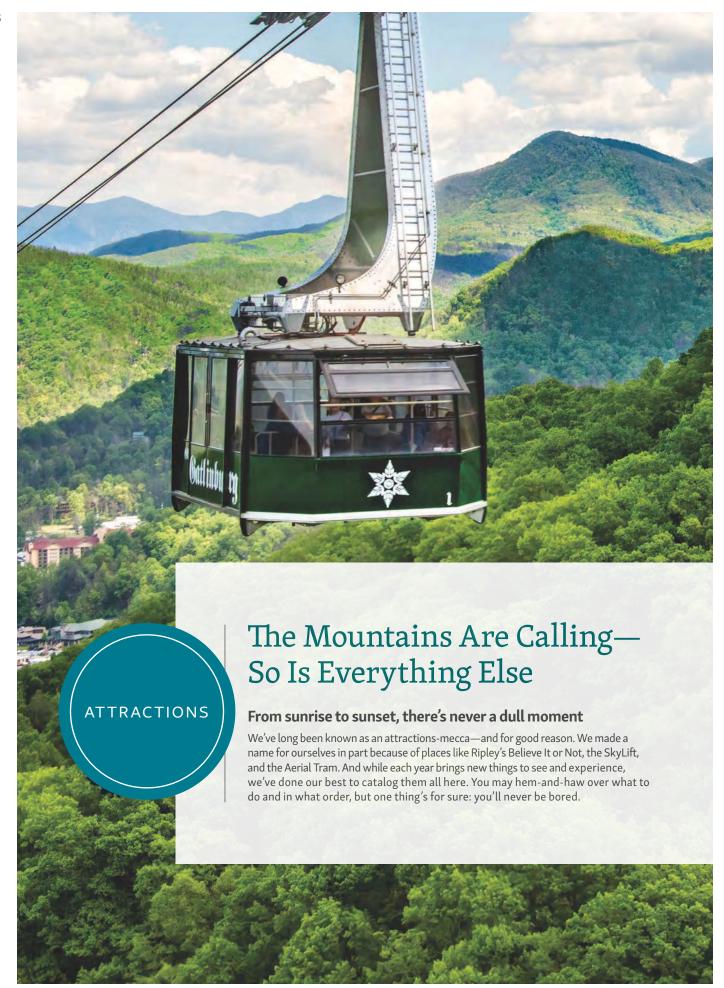

#### GATLINBURG AERIAL TRAMWAY

1001 Parkway Suite 2
Gatlinburg, TN 37738
(865) 436-5423
obergatlinburg.com
Enjoy spectacular views year
round from aboard the 120
passenger Aerial Tramway.
Departs regularly from
downtown Gatlinburg to
Ober Gatlinburg Ski Area and
Amusement Park. Featuring a
full restaurant & lounge and
activities for the entire family

Find us on Facebook

914 Parkway, Gatlinburg, TN 37738

865-430-2200 • hollywoodstarcarsmuseum.com

Enjoy spectacular views year round from aboard the 120 passenger Aerial Tramway. Departs regularly from downtown Gatlinburg to Ober Gatlinburg Ski Area and Amusement Park. Featuring a full restaurant, lounge and activities for the entire family to enjoy together.