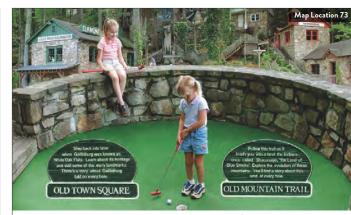

#### **GATLIN'S MINI GOLF**

716 Parkway Gatlinburg, TN 37738 (865) 430-4653 gatlinsfuncenter.com Gatlinburg's largest indoor and outdoor mini golf attraction with three amazing courses. Glow in the dark blacklight indoor course. Plus enjoy the two award-winning, storytelling outdoor courses.

716 Parkway Reagan Terrace Mall Gatlinburg, TN 37738

865-436-2326 • gatlinsfuncenter.com

Come play a timeless game in a timeless place! Gatlin's Mini Golf is the area's largest miniature golf destination—offering 45 holes of fun! 9 holes of INDOOR blacklight, "Under The Seas" mini golf. Plus, Our TWO award-winning outdoor miniature golf courses are set on a unique, serene hillside. Travel back in time and learn about Gatlinburg's history as each hole tells you

the story of then area's first settlers and fascinating past. Our UNLIMITED Golf Pass lasts your entire vacation which is an unbeatable deal!

716 Parkway Reagan Terrace Mall Gatlinburg, TN 37738

865-436-2326 • gatlinsminigolf.com