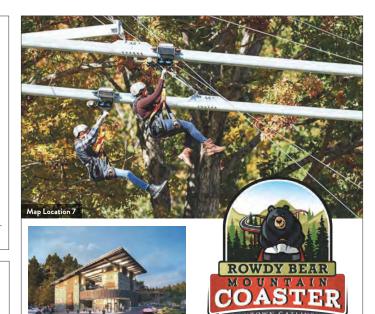

#### **ROWDY BEAR MOUNTAIN ADVENTURE PARK**

386 Parkway Gatlinburg, TN 37738 (865) 409-5045

rowdybearmountain.com Glide through the treetops on the Worlds First Single Railed Mountain Glider. Purchase a One Hour Alpine Coaster Wristband at Gatlinburg's #1 rated Theme Park. Free parking.

908 Parkway On the Parkway, Traffic Light # 8 Gatlinburg, TN 37738

865-430-9991 • ripleysgatlinburg.com

Voted Gatlinburgs #1 Rated Theme park and 5 Star rated by TripAdvisor. Home to Two Amazing Rides: The Worlds First Single Railed Mountain Glider and Gatlinburgs #1 Rated Alpine Coaster. One Hour Unlimited ALPINE Coaster Wristbands Available. Enjoy Both Adventures with a Purchase of a Combo Ticket. Open 365 Days a Year, with Day and Night Rides. Control Your Speed. Amazing Mountain Views. Each Coaster Cart Equipped with a Collision Avoidance Safety System. Large Groups Welcome. Free Parking

386 Parkway, Gatlinburg, TN 37738

865-409-5045 • RowdyBearMountain.com