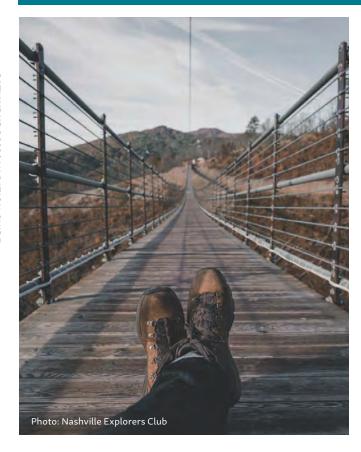

#### **GATLINBURG SKYLIFT PARK**

765 Parkway Gatlinburg, TN 37738 (865) 436-4307

gatlinburgskylift.com The Gatlinburg SkyLift Park is home to the Gatlinburg SkyBridge: North America's longest pedestrian suspension bridge. Take the yellow SkyLift chairs to the top of the mountain and enjoy the views.

## **Get Above It All**

View the Smoky Mountains in a whole new way.

The new SkyBridge gives you breathtaking views of Gatlinburg and Great Smoky Mountains National Park. Get a bird's-eye view through glass floor panels 140 feet above the valley.

Ride the historic SkyLift up 500 vertical feet to the top of Crockett Mountain and enjoy the expansive new SkyDeck with plenty of seating to take in views of Mount LeConte, Mount Guyot, Sugarland Mountain and more. Stroll across the 680-foot SkyBridge, the longest pedestrian suspension bridge in North America, and visit the snack shop, bar and gift shop.

Tickets available at Gatlinburg SkyLift Park in Downtown or online at Gatlinburgskylift.com.

765 Parkway, Gatlinburg, TN 37738

865-436-4307 • Gatlinburgskylift.com

Solve puzzles, conquer challanges and work together in a 60-minute race against the clock to escape Gatlin's live action Escape Rooms, featuring high-tech props, specialty lighting and sound effects.