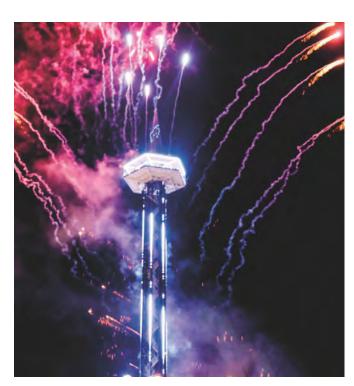

### Ride to the Top!

Ride the glass elevators over 400 feet and step out to a breathtaking 360 degree view of the Smokies by day or Downtown Gatlinburg's lights by night. Enjoy historical educational markers from the Gatlinburg Space Needle's perspective. Includes free viewfinders and benches to relax and take in the scenery. Bring in 2020 at Downtown Gatlinburg's New Year's Eve Ball Drop and Pyrotechnics Show on December 31st at the Gatlinburg Space Needle.