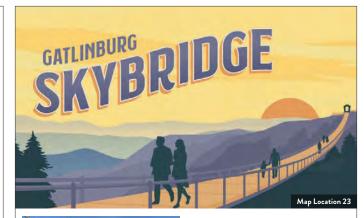

#### **GATLINBURG SKYLIFT PARK**

765 Parkway Gatlinburg, TN 37738 (865) 436-4307

gatlinburgskylift.com The Gatlinburg SkyLift Park is home to the Gatlinburg SkyBridge: North America's longest pedestrian suspension bridge. Take the yellow SkyLift chairs to the top of the mountain and enjoy the views.

## **Get Above It All**

View the Smoky Mountains in a whole new way.

The new SkyBridge gives you breathtaking views of Gatlinburg and Great Smoky Mountains National Park. Get a bird's-eye view through glass floor panels 140 feet above the valley.

Ride the historic SkyLift up 500 vertical feet to the top of Crockett Mountain and enjoy the expansive new SkyDeck with plenty of seating to take in views of Mount LeConte, Mount Guyot, Sugarland Mountain and more. Stroll across the 680-foot SkyBridge, the longest pedestrian suspension bridge in North America, and visit the snack shop, bar and gift shop.

Tickets available at Gatlinburg SkyLift Park in Downtown or online at Gatlinburgskylift.com.

765 Parkway, Gatlinburg, TN 37738

865-436-4307 • Gatlinburgskylift.com

Solve puzzles, conquer challanges and work together in a 60-minute race against the clock to escape Gatlin's live action Escape Rooms, featuring high-tech props, specialty lighting and sound effects.