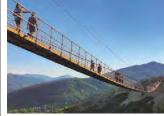

#### **GATLINBURG SKYLIFT PARK**

765 Parkway Gatlinburg, TN 37738 (865) 436-4307

gatlinburgskylift.com The Gatlinburg SkyLift Park is home to the Gatlinburg SkyBridge: North America's longest pedestrian suspension bridge. Take the yellow SkyLift chairs to the top of the mountain and enjoy the views.

## **Get Above It All**

View the Smoky Mountains in a whole new way.

The new SkyBridge gives you breathtaking views of Gatlinburg and Great Smoky Mountains National Park. Get a bird's-eye view through glass floor panels 140 feet above the valley.

Ride the historic SkyLift up 500 vertical feet to the top of Crockett Mountain and enjoy the expansive new SkyDeck with plenty of seating to take in views of Mount LeConte, Mount Guyot, Sugarland Mountain and more. Stroll across the 680-foot SkyBridge, the longest pedestrian suspension bridge in North America, and visit the snack shop, bar and gift shop.

Tickets available at Gatlinburg SkyLift Park in Downtown or online at Gatlinburgskylift.com.

765 Parkway, Gatlinburg, TN 37738

865-436-4307 • Gatlinburgskylift.com

Solve puzzles, conquer challanges and work together in a 60-minute race against the clock to escape Gatlin's live action Escape Rooms, featuring high-tech props, specialty lighting and sound effects.