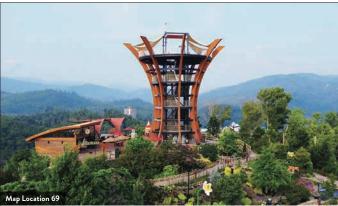

If the SkyBridge isn't high enough for you daring souls, really rub elbows with the clouds by ascending Tulip Tower, also located within SkyLift Park. As you conquer each level of the 70-foot structure, you'll learn the story behind this steel behemoth before reaching observation platforms at the top that promise breathtaking bird's-eye views of the mountains and beyond.

#### **GATLINBURG SKYLIFT PARK**

765 Parkway (865) 436-4307 gatlinburgskylift.com Conquer the world-famous Gatlinburg SkyBridge, ride the iconic yellow SkyLift chairs, hike the NEW SkyTrail, and take in the best Smoky Mountain views at the Gatlinburg SkyLift Park!

#### Take in the best views of the Smokies from Gatlinburg's most unique attraction.

Immerse yourself in panoramic Smoky Mountain views while taking in all of Gatlinburg from 500 feet above town! Start your journey by riding Gatlinburg's longest running attraction to the top of the mountain - the thrilling Gatlinburg SkyLift. Conquer North American's longest pedestrian suspension bridge - the world famous Gatlinburg SkyBridge and pass the 30 foot long see-through glass in the middle of the bridge. Hike the NEW 0.6 mile roundtrip SkyTrail and grab some refreshments in the SkyCenter. Day or night, this iconic Gatlinburg experience with be the highlight of your Smoky Mountain vacation.