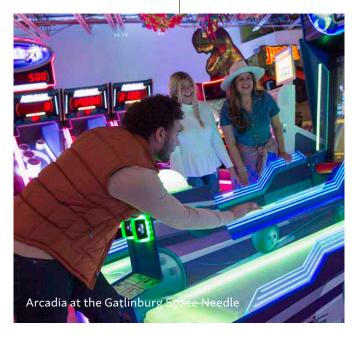

#### **ARCADIA**

115 Historic Nature Trail (865) 436-5650 gatlinburgarcade.com Visit Arcadia below the Gatlinburg Space Needle for family fun, food, and entertainment for everyone! This 30,000 square foot Family Entertainment Complex features over 100 of the latest games, amusements, and the area's largest prize center.

919 Parkway, Gatlinburg, TN 37738

865-436-4415 • mirrormazegatlinburg.com

Visit Arcadia below the Gatlinburg Space Needle for family fun, food, and entertainment for everyone! This 30,000 square foot Family Entertainment Complex features over 100 of the latest games, amusements, and the area's largest prize center. The super-sized arcade has something for everyone and gives ample opportunities to Win Big! Save your tickets for bigger prizes – they never expire!

115 Historic Nature Trail Gatlinburg, TN 37738

865-436-5650 • gatlinburgarcade.com

Discover a mountain of family fun! General admission includes all day park access with unlimited scenic Chondola and Ridge Rambler rides. Climb AnaVista Tower to see 360-degree mountain views. Play, slide and climb at TreeVenture Challenge Course. Walk through the tree canopy on the Treetop Skywalk or discover lush meandering trails and places to play and relax in Vista Gardens. Add on adventure and soar on the Rail Runner mountain coaster then, zip our award-winning dueling zipline course. End your journey with a delicious meal at Cliff Top or Smokehouse then enjoy a tasty treat or cold brew and relax by the fire pit as you enjoy the breath-taking mountain views. A magical world awaits at 4 nakeesta!