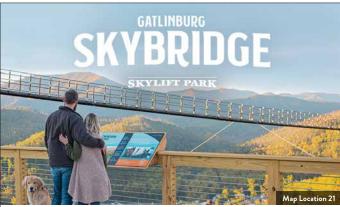

#### **GATLINBURG SKYLIFT PARK**

765 Parkway (865) 436-4307 gatlinburgskylift.com Conquer the world-famous Gatlinburg SkyBridge, ride the iconic yellow SkyLift chairs, hike the NEW SkyTrail, and take in the best Smoky Mountain views at the Gatlinburg SkyLift Park!

#### Take in the best views of the Smokies from Gatlinburg's most unique attraction.

Immerse yourself in panoramic Smoky Mountain views while taking in all of Gatlinburg from 500 feet above town! Start your journey by riding Gatlinburg's longest running attraction to the top of the mountain - the thrilling Gatlinburg SkyLift. Conquer North American's longest pedestrian suspension bridge - the world famous Gatlinburg SkyBridge and pass the 30 foot long see-through glass in the middle of the bridge. Hike the NEW 0.6 mile roundtrip SkyTrail and grab some refreshments in the SkyCenter. Day or night, this iconic Gatlinburg experience with be the highlight of your Smoky Mountain vacation.