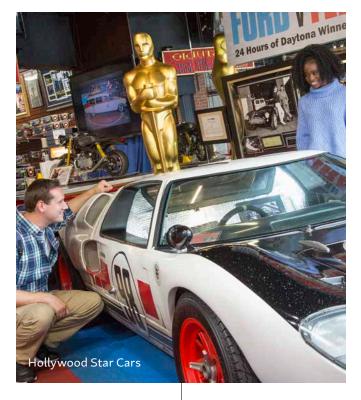

#### **HOLLYWOOD STAR CARS MUSEUM**

914 Parkway (865) 430-2200 starcarstn.com

See more than 40 real Hollywood movies and TV cars. Featuring the best of Hollywood movie, TV, and real life music superstar cars displayed in recreated sets with sound, lights and action.

Buy tickets now at GatlinburgSkyLift.com

Over 45 vehicles from your favorite Movies, TV and Superstars. Featuring The Fast and the Furious Collection and the best of Hollywood's King of Kustomizers, George Barris.

f Find us on Facebook

914 Parkway, Gatlinburg, TN 37738

865-430-2200 • hollywoodstarcarsmuseum.com

Gatlinburg's oldest and most terrifying haunted house! Find your way through secret passageways! Live scares, delightfully disturbing decor! Scaring Smoky Mountain visitors since 1980! To find us-Walk behind McDonald's through Towne Center Plaza and down to River Road