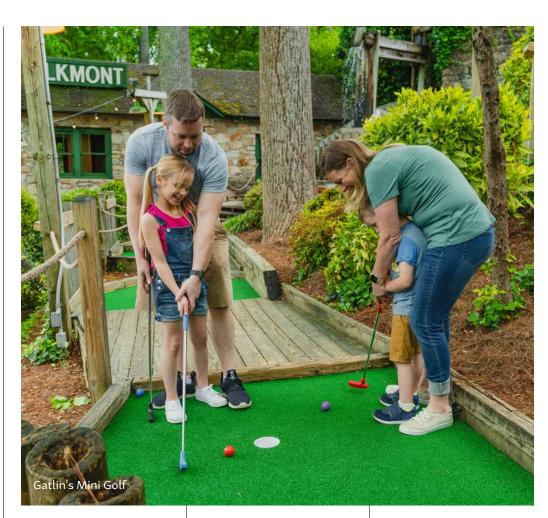

#### **GATLIN'S MINI GOLF**

716 Parkway (865) 430-4653

gatlinsfuncenter.com

Gatlinburg's largest indoor and outdoor mini golf attraction with three amazing courses. Glow in the dark blacklight indoor course. Plus enjoy the two award-winning, storytelling outdoor courses.

716 Parkway, Gatlinburg, TN 37738

865-415-4055 • gatlinsescapegames.com

Come play a timeless game in a timeless place! Gatlin's Mini Golf is the area's largest miniature golf destination, offering 45 holes of fun!

Play two 18 hole, award-winning, outdoor miniature golf courses set on a unique, historic, and serene hillside. Travel back in time and learn about Gatlinburg's history as each hole tells you the story of the area's first settlers and fascinating past.

Rain or shine, play our 9 holes of indoor Black Light Golf in an underwater adventure!

GOLF

Ask about our Unlimited Golf Pass, and golf your entire vacation, which is an unbeatable deal!

716 Parkway, Gatlinburg, TN 37738