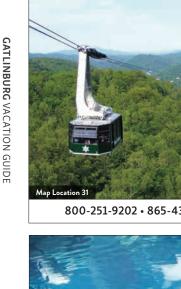

#### **OBER GATLINBURG AERIAL TRAMWAY**

1001 Parkway, Suite 2 (865) 436-5423 obergatlinburg.com Enjoy spectacular views year round from aboard the 120 passenger Aerial Tramway. Departs regularly from downtown Gatlinburg to Ober Gatlinburg Ski Area and Amusement Park on the mountain. Featuring a full restaurant, lounge, shopping and activities for the entire family to enjoy together.

424 River Road, Gatlinburg, TN 37738

865 436-7007 • gatlinburgsmysteriousmansion.com

Enjoy spectacular views year round from aboard the 120 passenger Aerial Tramway. Departs regularly from downtown Gatlinburg to Ober Gatlinburg Ski Area and Amusement Park. Featuring a full restaurant, lounge and activities for the entire family to enjoy together.

> 1001 Parkway, Ste. 2 Gatlinburg, TN 37738

800-251-9202 • 865-436-5423 • obergatlinburg.com

Ride the Aerial Tramway to Ober Gatlinburg for year-round fun for everyone. Alpine Slide, Scenic Chairlift, Ice Skating, Summer Tubing, Coaster, Ice Bumper Cars, Wildlife Encounter, Guided Hiking Trails. Winter Snow Skiing, Snowboarding, Snow Tubing, shopping, restaurant, lounge & more. Shop, dine & play at Ober Gatlinburg.