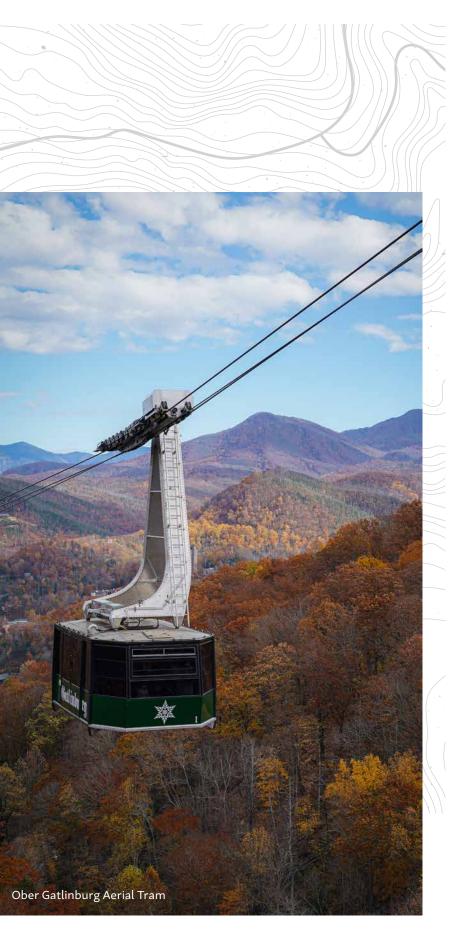

Ripley's Aquarium of the Smokies is like no other aquarium you have ever seen. Home to more than 10,000 species of exotic sea creatures, prepare to be amazed. Travel beneath the ocean on a 340 foot long glidepath through Shark Lagoon and come face to face with sharks, stingrays, sawfish and much more. And meet the cutest bunch of penguins this side of the South Pole in the Penguin Playhouse. Keep your eyes peeled, you might see a mermaid! If the mountains have you craving elevation and spectacular views, hop aboard the Ober Gatlinburg Aerial Tramway for a two-mile, high-altitude flight over the trees to Bavarian themed Ober Gatlinburg Ski Area and Amusement Park. Famously known for being Tennessee's only ski area in the wintertime, winter sports enthusiasts can ski and snowboard on 10 slopes and enjoy snow tubing and ice skating. Ober Gatlinburg transforms into a family friendly amusement park all the rest of the year.

#### **OBER GATLINBURG AERIAL TRAMWAY**

1001 Parkway, Suite 2 (865) 436-5423 obergatlinburg.com Enjoy spectacular views year round from aboard the 120 passenger Aerial Tramway. Departs regularly from downtown Gatlinburg to Ober Gatlinburg Ski Area and Amusement Park on the mountain. Featuring a full restaurant, lounge, shopping and activities for the entire family to enjoy together.

> 1001 Parkway, Ste. 2 Gatlinburg, TN 37738

800-251-9202 • 865-436-5423 • obergatlinburg.com

Ride the Aerial Tramway to Ober Gatlinburg for year-round fun for everyone. Alpine Slide, Scenic Chairlift, Ice Skating, Summer Tubing, Coaster, Ice Bumper Cars, Wildlife Encounter, Guided Hiking Trails. Winter Snow Skiing, Snowboarding, Snow Tubing, shopping, restaurant, lounge & more. Shop, dine & play at Ober Gatlinburg.