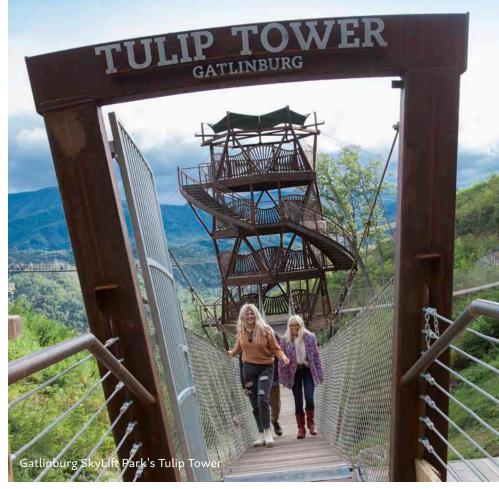

If the SkyBridge isn't high enough for you daring souls, really rub elbows with the clouds by ascending Tulip Tower, also located within SkyLift Park. As you conquer each level of the 70-foot structure, you'll learn the story behind this steel behemoth before reaching observation platforms at the top that promise breathtaking bird's-eye views of the mountains and beyond.

#### **GATLINBURG SKYLIFT PARK**

765 Parkway (865) 436-4307 gatlinburgskylift.com Conquer the world-famous Gatlinburg SkyBridge, ride the iconic yellow SkyLift chairs, hike the NEW SkyTrail, and take in the best Smoky Mountain views at the Gatlinburg SkyLift Park!

#### Take in the best views of the Smokies from Gatlinburg's most unique attraction.

Immerse yourself in panoramic Smoky Mountain views while taking in all of Gatlinburg from 500 feet above town! Start your journey by riding Gatlinburg's longest running attraction to the top of the mountain - the thrilling Gatlinburg SkyLift. Conquer North American's longest pedestrian suspension bridge - the world famous Gatlinburg SkyBridge and pass the 30 foot long see-through glass in the middle of the bridge. Hike the NEW 0.6 mile roundtrip SkyTrail and grab some refreshments in the SkyCenter. Day or night, this iconic Gatlinburg experience with be the highlight of your Smoky Mountain vacation.