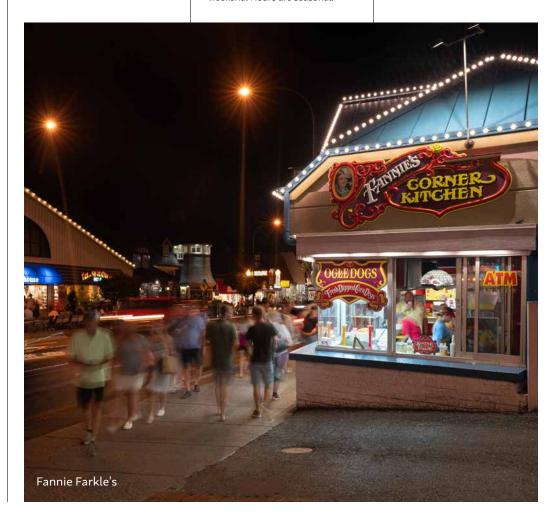

#### **FANNIE FARKLE'S**

656 Parkway (865) 436-4057

fanniefarkles.com

Often copied, never duplicated! Best family fun, food, prizes and games in Gatlinburg. We offer the friendliest service and cleanest restrooms. ATM on premises. Home of foot long Ogle Dog! Our new Electronic Game Card allows players to swipe & play games, and save their points that never expire.

#### "Come For the Food, Stay For the Fun!"

Often Copied, Never Duplicated! A must visit place since 1981, we have the largest selection of Games & Prizes in town and the Original Foot-Long Ogle Dog, Sausage Subs and Cheesesteaks, too! Indoor ATM available - Open 365 Days.

PO Box # 42 • 656 Parkway Gatlinburg, TN 37738

865-436-4057 • fanniefarkles.com