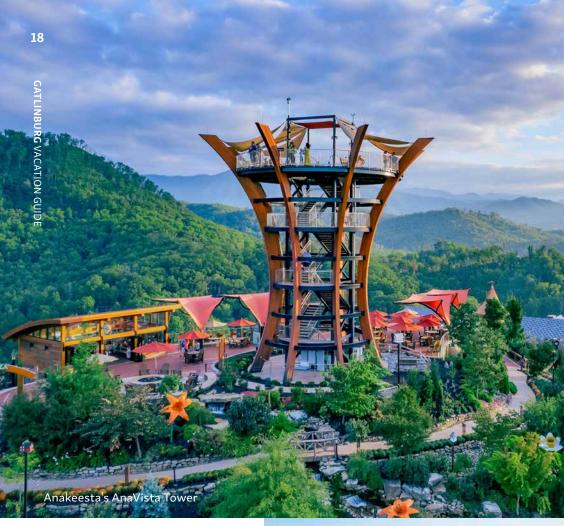

Like we said, we don't do boring. And if you're planning a visit, you probably shouldn't either.

We're not sure who thought putting a theme park smack dab in the Smokies was a good idea, but we wholeheartedly agree. One visit to Anakeesta, and you will, too. Whether you choose to stroll the longest treebased skywalk bridge in all of North America, admire over 3,000 plants, flowers, and sculptures in a botanical oasis, or take an exhilarating forest excursion (where you just might see a black bear), this mountain top playground has something for everyone.

115 Historic Nature Trail Gatlinburg, TN 37738

865-436-5650 • gatlinburgarcade.com

Discover a mountain of family fun! General admission includes all day park access with unlimited scenic Chondola and Ridge Rambler rides. Climb AnaVista Tower to see 360-degree mountain views. Play, slide and climb at TreeVenture Challenge Course. Walk through the tree canopy on the Treetop Skywalk or discover lush meandering trails and places to play and relax in Vista Gardens. Add on adventure and soar on the Rail Runner mountain coaster then, zip our award-winning dueling zipline course. End your journey with a delicious meal at Cliff Top or Smokehouse then enjoy a tasty treat or cold brew and relax by the fire pit as you enjoy the breath-taking mountain views. A magical world awaits at 4 nakeesta!