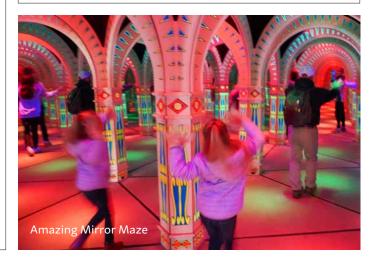

#### **AMAZING MIRROR MAZE**

919 Parkway (865) 436-4415 mirrormazegatlinburg.com The hottest attraction on the Parkway! Don't miss Gatlinburg's largest mirror maze featuring a spectacular light and sound show! Bring your camera and enjoy this Gatlinburg favorite!

Gatlinburg's First & Largest Mirror Mazel Featuring a State-of-the-Art Light and Sound Show. It's Fun for all Ages. Take Incredible Pics. Handicap/Stroller Accessible. Open Daily, all year. You Won't Believe Your Eyes!

919 Parkway, Gatlinburg, TN 37738

865-436-4415 • mirrormazegatlinburg.com

Visit Arcadia below the Gatlinburg Space Needle for family fun, food, and entertainment for everyone! This 30,000 square foot Family Entertainment Complex features over 100 of the latest games, amusements, and the area's largest prize center. The super-sized arcade has something for everyone and gives ample opportunities to Win Big! Save your tickets for bigger prizes – they never expire!