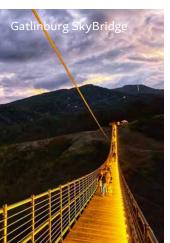

#### **GATLINBURG SKYLIFT PARK**

765 Parkway (865) 436-4307 gatlinburgskylift.com Conquer the world-famous Gatlinburg SkyBridge, ride the iconic yellow SkyLift chairs, hike the NEW SkyTrail, and take in the best Smoky Mountain views at the Gatlinburg SkyLift Park!

#### Take in the best views of the Smokies from Gatlinburg's most unique attraction.

Immerse yourself in panoramic Smoky Mountain views while taking in all of Gatlinburg from 500 feet above town! Start your journey by riding Gatlinburg's longest running attraction to the top of the mountain - the thrilling Gatlinburg SkyLift. Conquer North American's longest pedestrian suspension bridge - the world famous Gatlinburg SkyBridge and pass the 30 foot long see-through glass in the middle of the bridge. Hike the NEW 0.6 mile roundtrip SkyTrail and grab some refreshments in the SkyCenter. Day or night, this iconic Gatlinburg experience with be the highlight of your Smoky Mountain vacation.