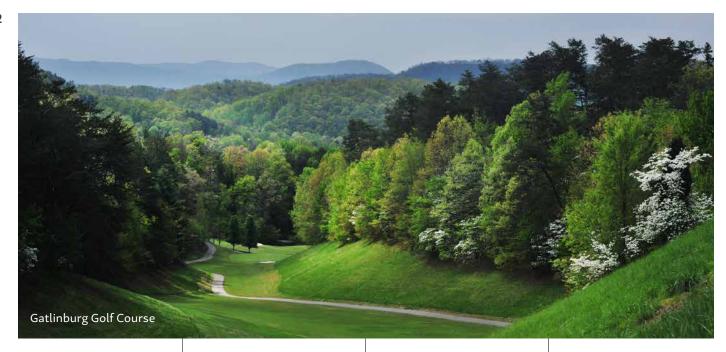

#### **GATLINBURG GOLF COURSE**

520 Dollywood Lane Pigeon Forge, TN 37863 (865) 453-3912 golf.gatlinburg.com Acclaimed to be one of the most scenic courses in America with breathtaking views of the Great Smoky Mountains. Established in 1955. 18 holes ranging between 4,000 and 6,300 yards in length. Open 7 days a week.