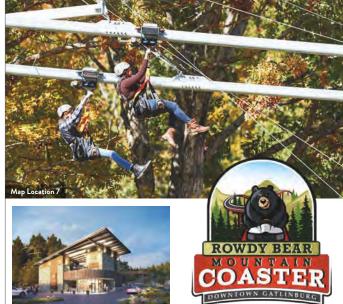

## ROWDY BEAR MOUNTAIN ADVENTURE PARK

386 Parkway
(865) 409-5045
rowdybearmountain.com
Glide through the treetops on
the Worlds, First Single Railed
Mountain Glider. Purchase
a One Hour Alpine Coaster
Wristband at Gatlinburg's #1
rated Theme Park. Free parking.

On the Parkway, Between Traffic Light #3 & #5, 542 Parkway, Gatlinburg, TN 37738

865-277-4700 • ripleysgatlinburg.com

Voted Gatlinburgs #1 Rated Theme park and 5 Star rated by TripAdvisor. Home to Two Amazing Rides: The Worlds First Single Railed Mountain Glider and Gatlinburgs #1 Rated Alpine Coaster. One Hour Unlimited ALPINE Coaster Wristbands Available. Enjoy Both Adventures with a Purchase of a Combo Ticket. Open 365 Days a Year, with Day and Night Rides. Control Your Speed. Amazing Mountain Views. Each Coaster Cart Equipped with a Collision Avoidance Safety System. Large Groups Welcome. Free Parking