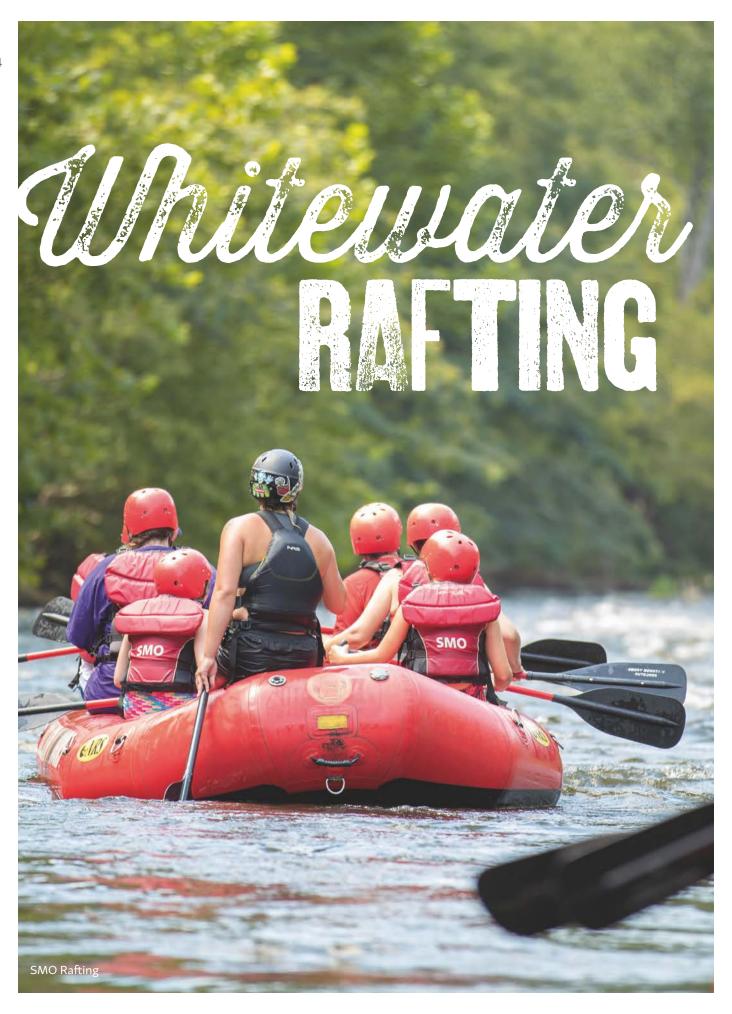

#### **SMO RAFTING**

103 Silverbell Lane (865) 430-3838

smokymountainrafting.com

The most trusted outfitter on the Pigeon River! Fun for first timers. Offering the longest whitewater trip since 1993. Trip Advisor Travelers' Choice Award. Call or book online.

## Go With SMO! The most trusted outfitter on the Pigeon River.

You want real, off-the-beaten-path Smoky Mountain experiences. The rapids on the Pigeon River are thrilling and the views are spectacular. The Pigeon River is one of the most popular rafting rivers in the United States. You'll love rafting with SMO, the most trusted outfitter on the river.

Only 45 minutes from the Gatlinburg Parkway, the Pigeon River features exciting whitewater and scenic float rafting trips. At SMO Rafting, our award-winning raft guides take great care of you and your crew, navigating your raft through the beautiful river gorge. See the Smokies where only boats can go and walk away with great stories and photos to share with everyone back home.

Reservations Office: 103 Silverbell Lane Gatlinburg, TN 37738

800-771-7238 • 865-430-3838 • smokymountainrafting.com