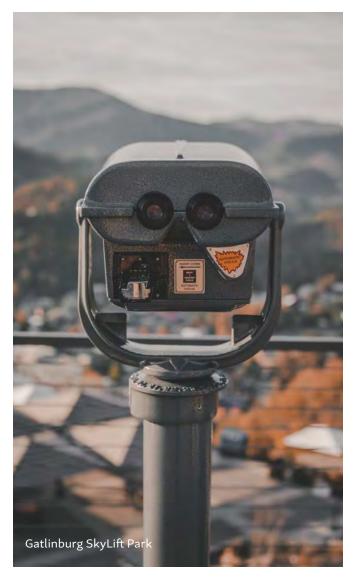

### GATLINBURG SKYLIFT PARK

765 Parkway
(865) 436-4307
gatlinburgskylift.com
The Gatlinburg SkyLift Park
is home to the Gatlinburg
SkyBridge: North America's
longest pedestrian suspension
bridge. Take the yellow SkyLift
chairs to the top of the mountain
and enjoy the views!

## SKYLIFT PARK

See the Wonders of the Smokies in an Unforgettable Way—From Above the Clouds.

Let us take your breath away as you walk above the clouds and see the Smokies from the best vantage point in Gatlinburg. At the SkyLift Park, atop Crockett Mountain, you can cross the longest pedestrian suspension bridge in North America as it stretches 680 feet across a deep valley with 30 feet of glass panels at its midpoint, ride the iconic SkyLift, walk the new SkyTrail, relax on the spacious outdoor SkyDeck, shop, and have a snack or cold drink in the expansive bar while enjoying the best views in the world, day or night.

Save on tickets at GatlinburgSkyLift.com