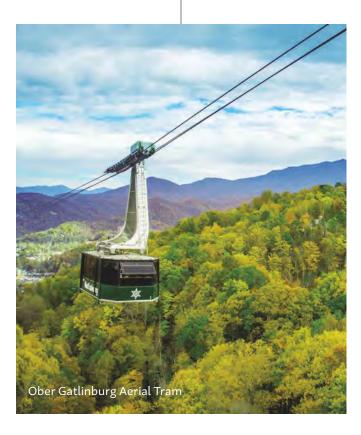

#### GATLINBURG AERIAL TRAMWAY

1001 Parkway, Suite 2 (865) 436-5423 obergatlinburg.com Enjoy spectacular views year-round from aboard the 120 passenger Aerial Tramway. Departs regularly from downtown Gatlinburg to Ober Gatlinburg Ski Area and Amusement Park on the mountain. Featuring a full restaurant, lounge, shopping

424 River Road, Gatlinburg, TN 37738

865 436-7007 • gatlinburgsmysteriousmansion.com

Enjoy spectacular views year round from aboard the 120 passenger Aerial Tramway. Departs regularly from downtown Gatlinburg to Ober Gatlinburg Ski Area and Amusement Park. Featuring a full restaurant, lounge and activities for the entire family to enjoy together.

> 1001 Parkway, Ste. 2 Gatlinburg, TN 37738

800-251-9202 • 865-436-5423 • obergatlinburg.com

Ride the Aerial Tramway to Ober Gatlinburg. Summer Tubing, Coaster, Ice Bumper Cars, Alpine Slide, Scenic Chairlift, Ice Skating and Wildlife Encounter amounts to year-round fun for everyone! Winter Snow Skiing, Snowboarding, Snow Tubing, Shops, full-service restaurant & lounge and more!