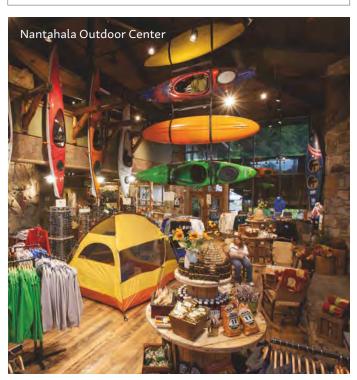

## **NANTAHALA OUTDOOR CENTER**

1138 Parkway (865) 277-8209

noc.com

Named "#1 Vacation with a Splash" by Good Morning America, NOC offers two Pigeon River rafting adventures. Visit NOC Gatlinburg to book your trip and discover the latest adventure gear!

813 E. Parkway Gatlinburg, TN 37738

1-800-PRO-RAFT(776-7238) • raftinginthesmokies.com

NANTAHALA OUTDOOR CENT

Named "The #1 Vacation with a Splash!" by Good Morning America, Nantahala Outdoor Center brings over 40 years of experience to fully-guided raft trips on the Upper and Lower Pigeon River. Family-friendly float trips are available for kids as young as 3 years old! After your adventure grab a hot shower, souvenir, and have a picnic at NOC's Pigeon River Outpost. Stop by our retail location at Stoplight 10 in Gatlinburg to grab your tickets! For more information 24/7 visit noc.com.

1138 Parkway Gatlinburg, TN 37738

865-210-8635 • nocgatlinburg.com