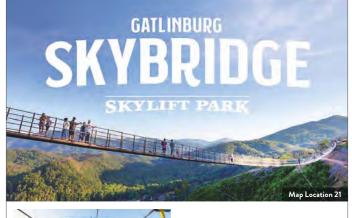

### GATLINBURG SKYLIFT PARK

765 Parkway
(865) 436-4307
gatlinburgskylift.com
The Gatlinburg SkyLift Park
is home to the Gatlinburg
SkyBridge: North America's
longest pedestrian suspension
bridge. Take the yellow SkyLift
chairs to the top of the mountain
and enjoy the views!

## SKYLIFT PARK

See the Wonders of the Smokies in an Unforgettable Way—From Above the Clouds.

Let us take your breath away as you walk above the clouds and see the Smokies from the best vantage point in Gatlinburg. At the SkyLift Park, atop Crockett Mountain, you can cross the longest pedestrian suspension bridge in North America as it stretches 680 feet across a deep valley with 30 feet of glass panels at its midpoint, ride the iconic SkyLift, walk the new SkyTrail, relax on the spacious outdoor SkyDeck, shop, and have a snack or cold drink in the expansive bar while enjoying the best views in the world, day or night.

Save on tickets at GatlinburgSkyLift.com