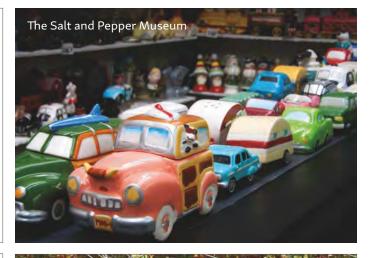

## THE SALT & PEPPER SHAKER MUSEUM

461 Brookside Village Way (865) 430-5515

thesaltandpeppershakermuseum.com Visit the only museum of its kind with over 20,000 sets of shakers in all sizes, shapes and materials. The gift shop features 2,000 shakers for sale, your one stop shop for those hard to buy for!