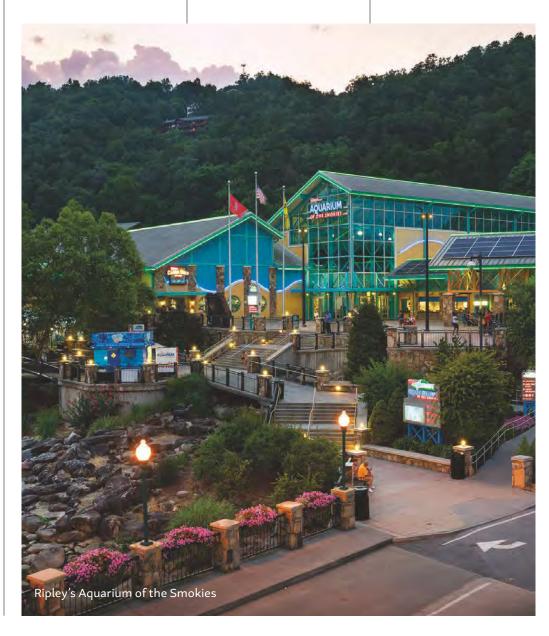

## RIPLEY'S AQUARIUM OF THE SMOKIES

88 River Road (865) 430-8808

ripleysaquariumofthesmokies.com
Best Aquarium in North America
by USA Today 10Best.com!
Spectacular underwater tunnel
with 12-foot sharks, giant sea
turtle and thousands of exotic
sea creatures! Playful penguins,
dive/feeding shows, touch
stingrays, horseshoe crabs,
jellyfish and more!

## **Best Aquarium by USA Today 10Best.com**

Marvel at 12-foot sharks, a giant sea turtle, thousands of exotic sea creatures and playful penguins as you enjoy the Most Spectacular, State-of-the-Art Underwater Tunnels! Touch Horseshoe Crabs, Jellyfish & Stingrays! Play in the 3-Story Discovery Treehouse & Play Center! Experience a ride over Shark Lagoon on the Glass Bottom Boat Adventure! Feed the Stingrays! See Mermaids swimming June & July! Experience Sleeping With the Sharks, Behind the Scenes Tour, Educational Programs, Splashing With the Stingrays, Penguin Encounter and Painting programs! Family Fun, Interactive, Hourly Dive/ Feeding Shows and much more!

On the Parkway, Traffic Light #5 88 River Road, Gatlinburg, TN 37738

865-430-8808 • 888-240-1358 • ripleysaquarium of the smokies.com