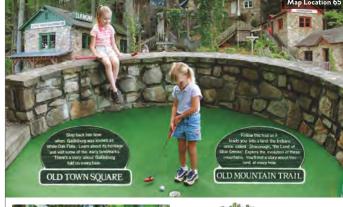

#### **HILLBILLY GOLF**

340 Parkway (865) 436-7470

Located on Parkway in Gatlinburg. Ride the incline 300 feet above the city. Play the world's most unusual miniature golf. Two 18-hole courses with challenging mountaineer hazards. Fun for everyone.

## HILLBILLY GOLF

Ride the Incline. 300 feet above the city. Two 18-hole courses with challenging mountaineer hazards. Open early spring until late fall. Great fun and excitement for everyone. Group rates available