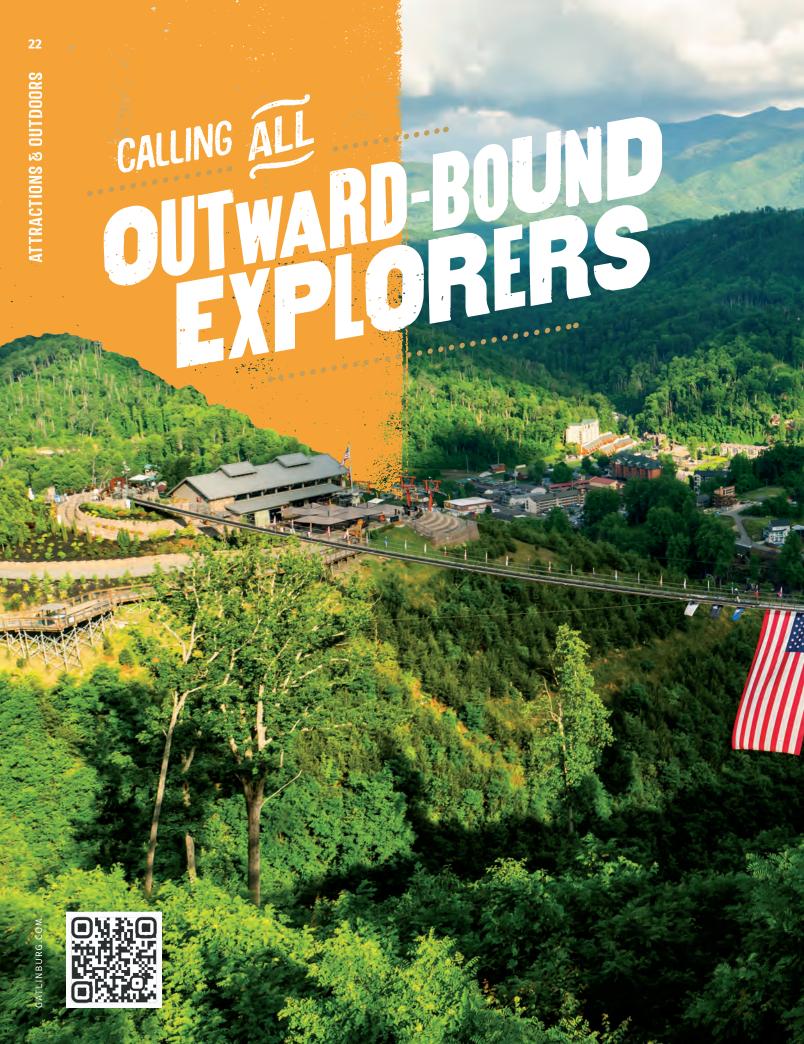

# **GO ALL OUT**

# And get a load of this fresh air.

Love the Great Outdoors? You've come to the right place. Gatlinburg is the perfect destination for getting in touch with your wild side. We have top-notch hiking, biking and walking trails featuring peak mountainside views, plus rafting experiences and a four-season adventure park if you care to veer off the beaten path a bit. Now that we think about it, you're not even tied to staying on the ground! Make an outing to one of the many skyhigh attractions around town for the chance to take in Earth's terrestrial beauty from a new perspective.

# **GATLINBURG SKYPARK**

765 Parkway
(865) 436-4307
gatlinburgskypark.com
Whether you're riding
the yellow SkyLift chairs,
conquering the SkyBridge,
walking on the SkyTrail,
relaxing on the SkyDeck,
refueling in the SkyCenter, or
shopping in the brand-new
SkyPark Shop, the SkyPark
can provide you with an
unforgettable Smoky Mountain
Experience.

# GET THE BEST VIEWS—AND BIGGEST ADVENTURE—AT GATLINBURG'S MOST UNIQUE ATTRACTION.

Panoramic Smoky Mountain views take your breath away from 500 feet above Gatlinburg! Travel up the mountain on the thrilling SkyLift, Gatlinburg's longestrunningattraction. Conquer the worldfamous Gatlinburg SkyBridge—North America's longest cable bridge—and see 150' to the ground through glass panels. View the highest peaks of the beautiful Smoky Mountains, walk the SkyTrail, explore the -soaring new Tulip Tower, and grab refreshments in the SkyCenter. Day or night, this iconic Gatlinburg experience will be the highlight of your Smokies vacation.