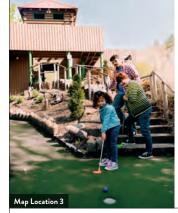

# all for one low price. GATLIN'S MINI GOLF

716 Parkway, Unit 207 (865) 415-7054

gatlinsfuncenter.com
Gatlin's Mini Golf features two
serene, 18 Hole award-winning
outdoor miniature golf
courses located on a beautiful,
landscaped hillside. As you
play the timeless game of mini
golf, learn about the history of
Gatlinburg. There's a story told

Come play a timeless game in a timeless place! Gatlin's Mini Golf is the area's largest miniature golf destination, offering 45 holes of fun!

Play two 18 hole, award-winning, outdoor miniature golf courses set on a unique, historic, and serene hillside. Travel back in time and learn about Gatlinburg's history as each hole tells you the story of the area's first settlers and fascinating past.