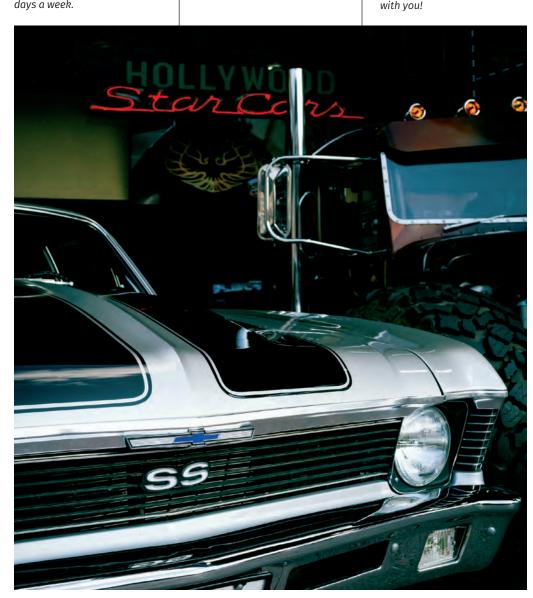

# HOLLYWOOD STAR CARS MUSEUM

914 Parkway

(865) 430-2200 starcarstn.com Located in the Heart of Gatlinburg, the Hollywood Star Cars Museum first opened in 1996 featuring a collection of Television, Movie, and Celebrity owned vehicles. Presently the museum houses 45 vehicles from favorite movies, TV shows, and entertainment icons.

On the Parkway, Gatlinburg, TN 37738

865-436-7470

Over 45 vehicles from your favorite Movies, TV and Superstars. Featuring The Fast and the Furious Collection and the best of Hollywood's King of Kustomizers, George Barris.

find us on Facebook

914 Parkway, Gatlinburg, TN 37738

865-430-2200 • hollywoodstarcarsmuseum.com

Gatlinburg's oldest and most terrifying haunted house! Find your way through secret passageways! Live scares, delightfully disturbing decor! Scaring Smoky Mountain visitors since 1980! We are located 3/10 of a mile from the Aquarium next to Edgewater Hotel, just a short walk along the Riverwalk on River Rd.