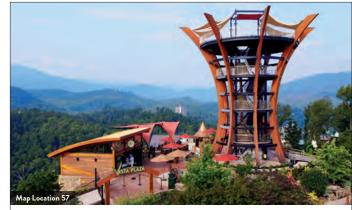

# GET THE BEST VIEWS—AND BIGGEST ADVENTURE—AT GATLINBURG'S MOST UNIQUE ATTRACTION.

Panoramic Smoky Mountain views take your breath away from 500 feet above Gatlinburg! Travel up the mountain on the thrilling SkyLift, Gatlinburg's longestrunningattraction. Conquer the worldfamous Gatlinburg SkyBridge—North America's longest cable bridge—and see 150' to the ground through glass panels. View the highest peaks of the beautiful Smoky Mountains, walk the SkyTrail, explore the -soaring new Tulip Tower, and grab refreshments in the SkyCenter. Day or night, this iconic Gatlinburg experience will be the highlight of your Smokies vacation.

765 Parkway Gatlinburg, TN 37738

Buy tickets at GatlinburgSkyPark.com

865·436·4307 · gatlinburgskypark.com