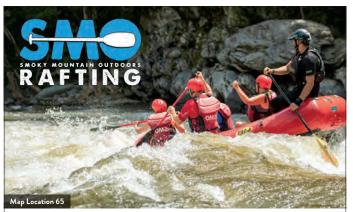

### **SMO RAFTING**

103 Silverbell Lane

(865) 430-4599

smokymountainrafting.com

The most trusted outfitter on the Pigeon River! Fun for first timers. Offering the longest whitewater trip since 1993. Trip Advisor Travelers' Choice Award. Call or book online.

# Go With SMO! The Most Trusted Outfitter on America's Number One River

You want real, off-the-beaten-path Smoky Mountain experiences. The Pigeon River is the most popular rafting river in the United States. The rapids are thrilling and the views are spectacular. SMO is Smoky Mountain Outdoors, the most trusted outfitter on America's #1 river. Only 45 minutes from the Gatlinburg Parkway, the Pigeon River features two trips - exciting whitewater or scenic calm-water experiences. At SMO Rafting, our award-winning river guides navigate your raft through this beautiful gorge, taking great care of you and your crew.

Make memories and go home with terrific photos. See the Smokies from where only boats can go. Go With SMO! Please note - there is no rafting in Gatlinburg. It takes place at our riverside outpost in Hartford, TN.

Reservations Office: 103 Silverbell Lane Gatlinburg, TN 37738

865-430-3838 · smokymountainrafting.com