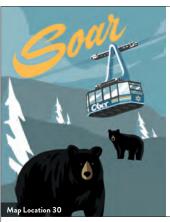

### **OBER MOUNTAIN AERIAL TRAMWAY**

1001 Parkway (865) 436-5423 obermountain.com SOAR over the treetops and enjoy amazing views yearround from the 120 passenger Ober Mountain Aerial Tramway. Departing from downtown Gatlinburg to Ober Mountain Adventure Park and Ski Area. Ober Mountain offers adventures for the entire family to experience together!

424 River Road, Gatlinburg, TN 37738

865 436-7007 • gatlinburgsmysteriousmansion.com

SOAR on the Aerial Tramway to Ober Mountain for a year-round adventure the whole family

- Gatlinburg's highest views of the Smokies
  New one-of-a-kind Cloud Catcher Ziplines
- New Observation Deck
- · New Quad Scenic Chairlift
- Native wildlife rescue habitat with live bears