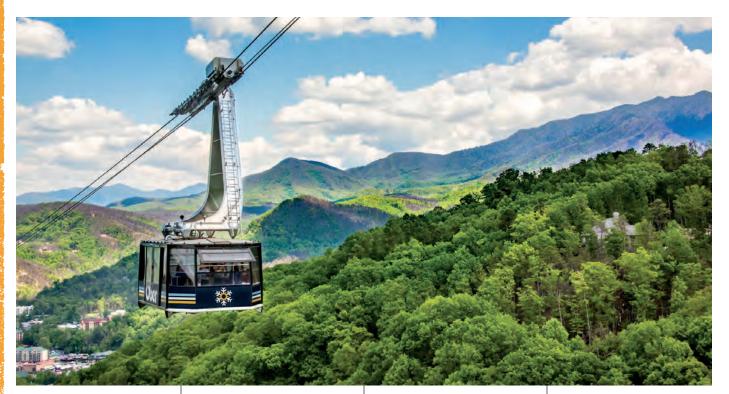

### **OBER MOUNTAIN AERIAL TRAMWAY**

1001 Parkway (865) 436-5423 obermountain.com SOAR over the treetops and enjoy amazing views yearround from the 120 passenger Ober Mountain Aerial Tramway. Departing from downtown Gatlinburg to Ober Mountain Adventure Park and Ski Area. Ober Mountain offers adventures for the entire family to experience together!

424 River Road, Gatlinburg, TN 37738

865 436-7007 • gatlinburgsmysteriousmansion.com

SOAR on the Aerial Tramway to Ober Mountain for a year-round adventure the whole family

- Gatlinburg's highest views of the Smokies
  New one-of-a-kind Cloud Catcher Ziplines
- New Observation Deck
- · New Quad Scenic Chairlift
- Native wildlife rescue habitat with live bears