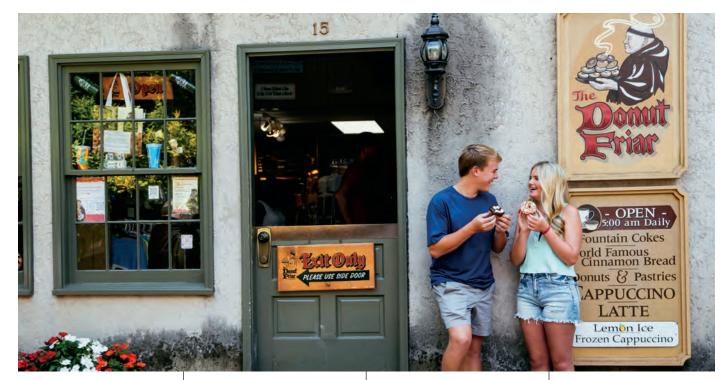

## THE DONUT FRIAR IN THE VILLAGE

634 Parkway, Suite 15 (865) 436-7306

thevillageshops com/2016/02/29/ the-donut-friar

Delicious donuts, pastries and cinnamon bread; made fresh daily on the premises. Exceptional cappuccino, lattes and espresso. Located off the Parkway in The Village. Open 5:00 a.m.