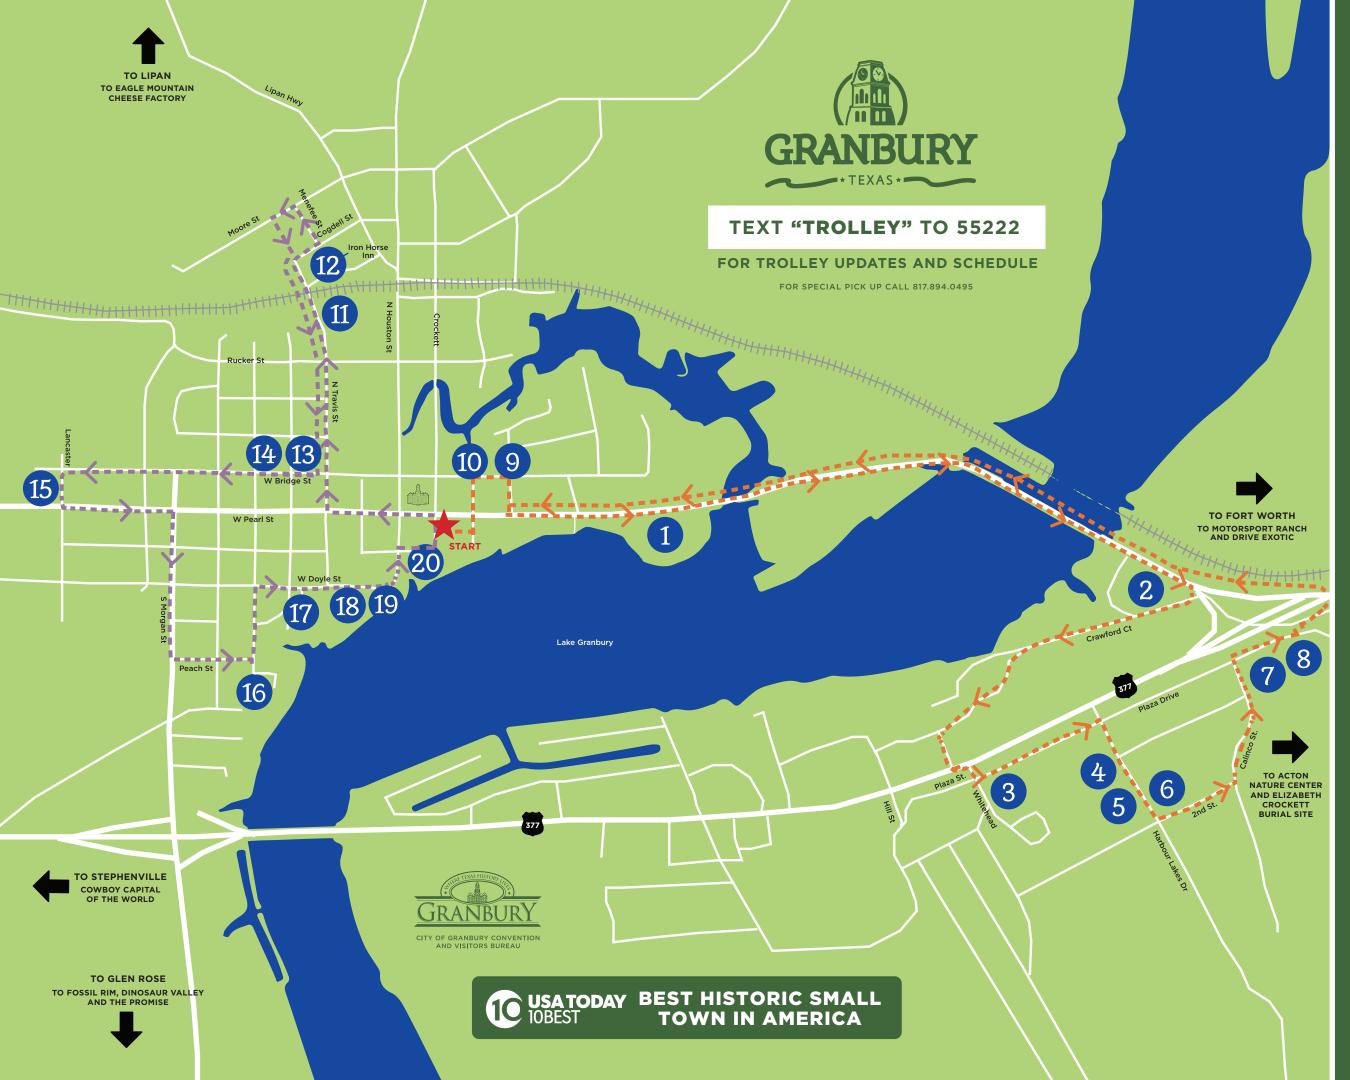

## GRANBURY TROLLEY

FRIDAY 4pm - 10pm SATURDAY 10am - 10pm SUNDAY 11am - 5pm

- Complimentary shuttle
- 34 seating capacity
- 6 mile route

START - PICKUP/ DROP OFF VISIT GRANBURY VISITORS CENTER

- 1 CONFERENCE CENTER / HILTON
- 2 PLANTATION INN
- 3 DAYS INN
- 4 QUALITY INN
- 5 LA QUINTA
- 6 COMFORT SUITES
- 7 HOLIDAY INN EXPRESS AND SUITES
- 8 BEST WESTERN GRANBURY INN & SUITES
- 9 THE DOLL MUSEUM
- 10 THE BRIDGE STREET HISTORY MUSEUM

## Route 2

- 11 MEMORIAL LANE
- 12 IRON HORSE INN
- 13 STRING FELLOW GILIMARTIN HOUSE
- MUSTARD SEED GUESTHOUSE
- 15 POMEGRANATE HOUSE AND COTTAGES
- 16 BAKER STREET HARBOUR WATERFRONT B&B
- **☆** GRANBURY GARDENS BED & BREAKFAST
- 18 INN ON LAKE GRANBURY
- (19) CAPTAIN'S HOUSE ON THE LAKE
- 20 GRANBURY PLAZA