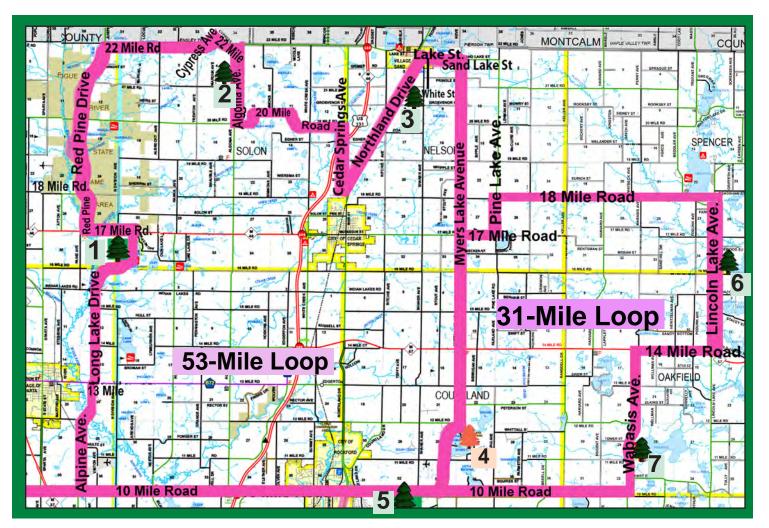

#### 53-Mile Loop

Alpine Avenue to 13 Mile Road to Long Lake Drive to 17 Mile Road to Red Pine Drive to 18 Mile Road to Red Pine Drive to 22 Mile Road to Cypress Avenue to 22 Mile Road to Algoma Avenue to 20 Mile Road to Cedar Springs Ave to Northland Drive to Lake Street to Sand Lake Street to Myers Lake Ave to 10 Mile Road

#### 31-Mile Loop

Myers Lake Avenue to 17 Mile Road to Pine Lake Avenue to 18 Mile Road to Lincoln Lake Avenue to 14 Mile Road to Wabasis Avenue to 10 Mile Road

# Parks along the Route 53-Mile Loop

- 1. Long Lake Park
- 2. Fish Knob Park
- 3.Gordon Park
- 4. Myers Lake Park (closed for season)

### 31- Mile Loop

- 4. Myers Lake Park (closed for season)
- 6. White Pine Park
- 7. Wabasis Park