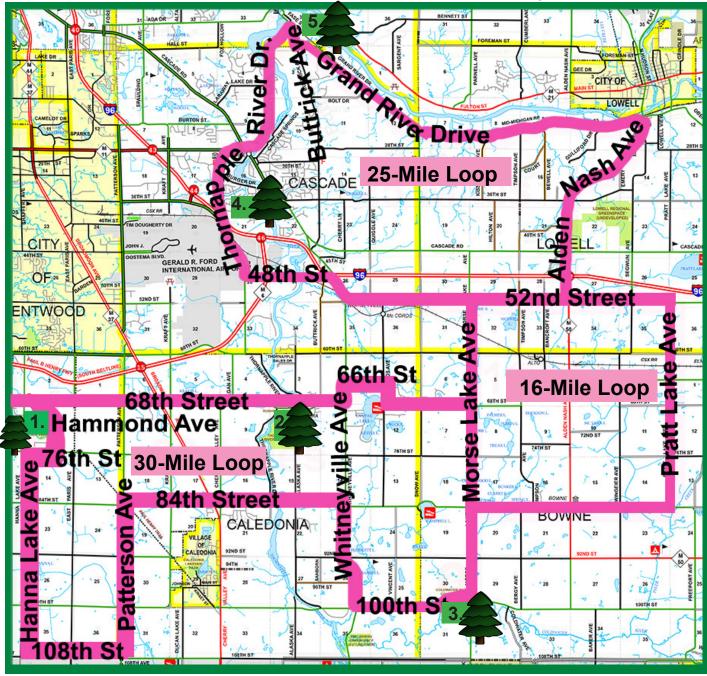

## Color Tour Southeast Kent County

**30-Mile Loop** Hanna Lake Ave to 76th Street to Hammond Ave to 68th Street to Whitneyvell Ave to 66th Street to McCords Ave to 68th Street to Morse Lake Ave 100th Street to Whitneyville Ave to 84th Street to Patterson Ave to 108th Street

16-Mile Loop

Morse Lake Ave to 52nd Street to Pratt Lake Ave to 84th Street

## 25-Mile Loop

Thornapple River Dr to Buttrick Ave to Grand River Dr to Alden Nash Ave 52nd Street to Whitneyville Ave to 48th Street

## Parks along/near the Route

1. Dutton Shadyside Park

- 2. Ruehs Park (off 68th St)
- 3. Coldwater River Park

5. Ada Township Park

4. Cascade Township Park