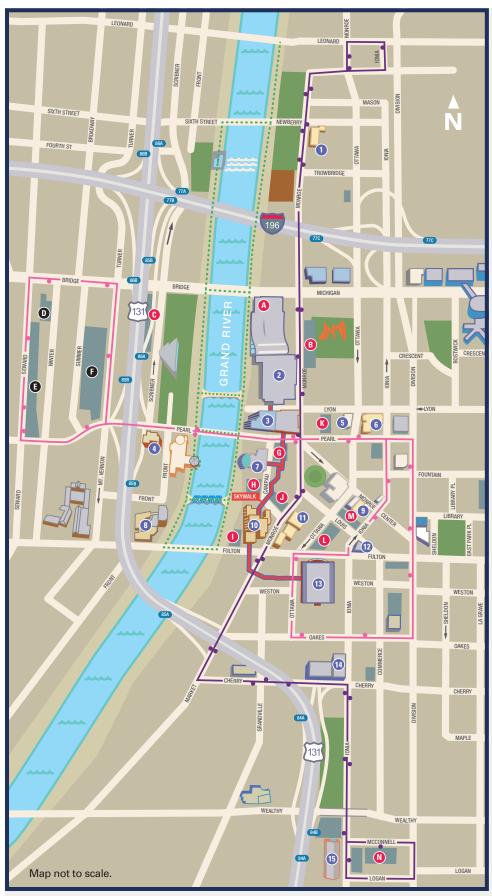

# **DOWNTOWN GRAND RAPIDS PARKING**

### Embassy Suites by Hilton, 710 Monroe Ave NW

**Downtown Hotels & Venues** 

2 DeVos Place Convention Center, 303 Monroe Ave NW

3 Amway Grand Plaza, Curio Collection by Hilton, 187 Monroe Ave NW

4 Holiday Inn Downtown, 310 Pearl St NW

5 Homewood Suites by Hilton, 161 Ottawa Ave NW

6 Hyatt Place, 140 Ottawa Ave NW

1 JW Marriott Grand Rapids, 235 Louis St NW

Eberhard Center, 301 W Fulton St

OityFlats Hotel, 83 Monroe Center NW

10 Downtown Courtyard by Marriott, 11 Monroe Ave NW

11 AC Hotel by Marriott, 50 Monroe Ave NW

12 Residence Inn by Marriott Grand Rapids Downtown, 40 Louis St NW

(B) Van Andel Arena, 130 W Fulton St

131 Ionia Ave SW

15 Downtown Market, 435 Ionia Ave SW

#### **Downtown Parking Locations and Rates**

A DeVos Place Ramp

\$2.00/half hour - \$25 daily max. \$10 evening rate after 5 pm, on weekends and during events

**Government Center Ramp** \$2.00/half hour - \$24 max.

\$9 evening rate after 5 pm and during events

Scribner Lot

\$5 coin, cash or credit card (pay upon exiting) \$6 event rate

DASH Shuttle Lot - Area 8 \$5 coin, cash or credit card (pay upon exiting) \$6 event rate

DASH Shuttle Lot - Area 9

\$3 coin, cash or credit card (pay upon exiting) \$6 event rate

DASH Shuttle Lot - Area 7

\$4 coin, cash or credit card (pay upon exiting) \$8 event rate

Amway Grand Plaza Ramp \*

\$3/half hour; \$6/1 hour; Day Rate (up to 9 hours) - \$24 Max. Daily Rate - \$32; Overnight Parking for registered guests - \$35 Valet Parking - \$39; New day starts at 4 am; Lost Ticket - \$64

JW Marriott Ramp \*

\$3/half hour; \$6/1 hour; Day Rate (up to 9 hours) - \$24 Max. Daily Rate - \$32; Overnight Parking for registered guests - \$35 Valet Parking - \$39; New day starts at 4 am; Lost Ticket - \$64

Courtyard Marriott Ramp

\$4/1 hour; Day Rate (up to 8 hours) - \$25

Max. Daily Rate - \$32; Overnight Parking for registered guests - \$24 New day starts at 4 am

Louis Campau Ramp

\$2/half hour - \$24 max.

\$8 evening rate after 5 pm and during events

Ellis Midtown Ramp \*

\$3.00/half hour: \$27 max.

\$15 evening max rate after 5 pm

Overnight rate is \$32 per day

Ottawa Fulton Ramp

\$2/half hour - \$24 max.

\$12 evening rate after 5 pm, on weekends and during events

Monroe Center Ramp

(60 minutes free parking before 6 pm)

\$2/half hour; \$24 max.

\$8 evening rate after 5 pm, on weekends and during events

McConnell Lot

\$1/hour - \$10 max.

\$8 evening rate after 5 pm, on weekends and during events **NOTE:** Above prices subject to change.

DASH West Stops

DASH North Stops

## DA SH (Downtown Area Shuttle)

FREE ride service runs every 8 minutes - download the Transit app (iOS & Android) for real-time schedules.

#### Street Parking

Download the Motu app (iOS & Android) for on-street parking

RV & Bus Parking Buses, RVs, vehicles with attached trailers and other oversize vehicles - call Traffic Safety (616-456-3000) for information