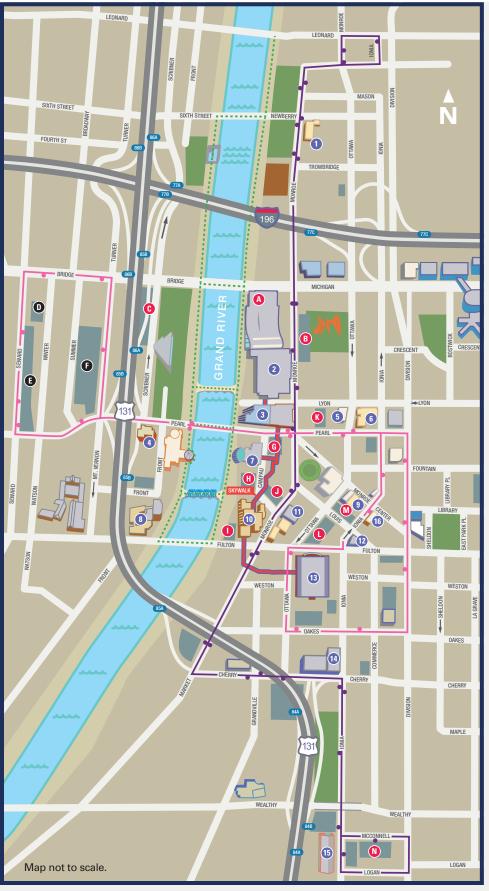

# **DOWNTOWN GRAND RAPIDS PARKING**

## Experience GRAND RAPIDS

ExperienceGR.com December 2022

**Downtown Hotels & Venues** 

- Embassy Suites by Hilton, 710 Monroe Ave NW
- 2 DeVos Place Convention Center, 303 Monroe Ave NW
- 3 Amway Grand Plaza, Curio Collection by Hilton, 187 Monroe Ave NW
- 4 The Finnley Hotel, 65 Monroe Center NW
- 5 Holiday Inn Downtown, 310 Pearl St NW
- 6 Homewood Suites by Hilton, 161 Ottawa Ave NW
- Hyatt Place, 140 Ottawa Ave NW
- B JW Marriott Grand Rapids, 235 Louis St NW
- 9 Eberhard Center, 301 W Fulton St
- 10 CityFlats Hotel, 83 Monroe Center NW
- 1 Downtown Courtyard by Marriott, 11 Monroe Ave NW
- 12 AC Hotel by Marriott, 50 Monroe Ave NW
- 13 Residence Inn by Marriott Grand Rapids Downtown, 40 Louis St NW
- 14 Van Andel Arena, 130 W Fulton St
- 15 Canopy by Hilton Grand Rapids Downtown, 131 Ionia Ave SW
- 16 Downtown Market, 435 Ionia Ave SW

#### **Downtown Parking Locations and Rates**

- A DeVos Place Ramp
- \$2/half hour \$25 max.
  - \$10 evening rate after 5 pm, on weekends and during events
- B Government Center Ramp
- \$2/half hour \$24 max.
  - \$9 evening rate after 5 pm and during events
- C Scribner Lot
- \$5 coin, cash or credit card (pay upon exiting) \$6 event rate **DASH Shuttle Lot – Area 8**
- \$5 coin, cash or credit card (pay upon exiting) \$6 event rate **DASH Shuttle Lot – Area 9**
- \$3 coin, cash or credit card (pay upon exiting) \$6 event rate **DASH Shuttle Lot – Area 7**
- \$4 coin, cash or credit card (pay upon exiting) \$8 event rate
- G Amway Grand Plaza Ramp

\$3/half hour; \$6/1 hour; Day Rate (up to 9 hours) - \$24 Max. Daily Rate - \$32; Overnight Parking for registered guests - \$35 Valet Parking - \$39; New day starts at 4 am; Lost Ticket - \$64

\rm **JW Marriott Ramp** 

\$3/half hour; \$6/1 hour; Day Rate (up to 9 hours) - \$24 Max. Daily Rate - \$32; Overnight Parking for registered guests - \$35 Valet Parking - \$39; New day starts at 4 am; Lost Ticket - \$64

 Courtyard Marriott Ramp \$4/1 hour; Day Rate (up to 8 hours) - \$25 Max. Daily Rate - \$32; Overnight Parking for registered guests - \$24

Max. Daily Rate - \$32; Uvernight Parking for registered guests - \$24 New day starts at 4 am

- J Louis Campau Ramp
- \$2/half hour \$24 max. \$8 evening rate after 5 pm and during events
- **K** Ellis Midtown Ramp
- \$3/half hour; \$27 max.

\$15 evening max rate after 5 pm Overnight rate is \$32 per day

- Ottawa Fulton Ramp
- \$2/half hour \$24 max.

\$12 evening rate after 5 pm, on weekends and during events

- Monroe Center Ramp (60 minutes free parking before 6 pm)
  - \$2/half hour; \$24 max.
- \$8 evening rate after 5 pm, on weekends and during events
  MCConnell Lot
- \$1/hour \$10 max.

\$8 evening rate after 5 pm, on weekends and during events **NOTE:** Above prices subject to change.